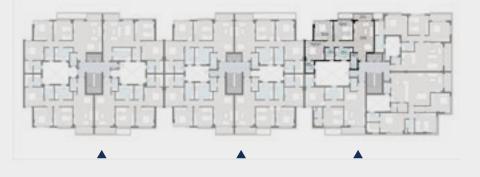

| Terrace 2       | 4.10 | × | 1.35 |
|    |                 |      |   |      |

# Terrace 2

# Neighbour view



### Disclaimer

# Apartment A – 23

# 3 BRs Typical Total Area: 135 m<sup>2</sup>

| 1  | Entrance        | 1.70 | × | 1.75 |
|----|-----------------|------|---|------|
| 2  | Reception       | 6.10 | × | 4.00 |
| 3  | Guest Bathroom  | 3.20 | × | 1.45 |
| 4  | Kitchen         | 2.90 | × | 2.50 |
| 5  | Bathroom        | 2.50 | × | 1.90 |
| 6  | Master Bedroom  | 3.80 | × | 3.70 |
| 7  | Master Bathroom | 2.50 | × | 1.90 |
| 8  | Bedroom 1       | 3.80 | × | 3.80 |
| 9  | Bedroom 2       | 3.80 | × | 3.70 |
| 10 | Corridor        | 5.45 | × | 1.30 |
| 11 | Terrace         | 3.45 | × | 1.20 |
|    |                 |      |   |      |

# Reception 4 Kitchen

# Neighbour view



# Disclaimer

# Apartment A – 24

# 2 BRs Typical Total Area: 125 m<sup>2</sup>

| 1  | Entrance        | 1.85 | × | 1.60 |
|----|-----------------|------|---|------|
| 2  | Reception       | 6.65 | × | 4.20 |
| 3  | Guest Bathroom  | 2.60 | × | 1.50 |
| 4  | Kitchen         | 3.60 | × | 2.50 |
| 5  | Master Bedroom  | 3.80 | × | 3.90 |
| 6  | Dressing        | 1.60 | × | 1.80 |
| 7  | Master Bathroom | 2.20 | × | 1.80 |
| 8  | Bedroom         | 3.80 | × | 3.70 |
| 9  | Bathroom        | 2.50 | × | 1.90 |
| 10 | Corridor        | 3.60 | × | 1.30 |
| 11 | Terrace         | 4.55 | × | 1.30 |

# Street view



### Disclaimer

# Apartment B – 21

# 3 BRs Typical Total Area: 150 m<sup>2</sup>

| 1  | Entrance        | 2.65 | × | 1.60 |
|----|-----------------|------|---|------|
| 2  | Recepti