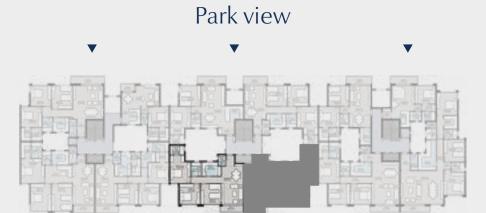

|      |   |      |

# (11) Terrace 4 Kitchen

### Disclaimer



# Apartment B – 12

### 3 BRs Typical Total Area: 145 m<sup>2</sup>

| 1  | Entrance        | 1.55 | × | 2.10 |
|----|-----------------|------|---|------|
| 2  | Reception       | 7.35 | × | 4.00 |
| 3  | Guest Bathroom  | 2.05 | × | 1.45 |
| 4  | Kitchen         | 2.60 | × | 3.50 |
| 5  | Bathroom        | 2.60 | × | 1.90 |
| 6  | Master Bedroom  | 3.80 | × | 3.80 |
| 7  | Dressing        | 1.20 | × | 2.75 |
| 8  | Master Bathroom | 1.80 | × | 2.75 |
| 9  | Bedroom 1       | 3.85 | × | 3.80 |
| 10 | Bedroom 2       | 3.85 | × | 3.70 |
| 11 | Corridor        | 1.30 | × | 5.40 |
| 12 | Terrace         | 1.25 | × | 4.20 |
|    |                 |      |   |      |

# Dressing 2 Reception (12) Terrace

### Disclaimer



# Apartment B – 13

### 3 BRs Typical Total Area: 145 m<sup>2</sup>

| 1  | Entrance        | 1.55 | × | 2.10 |
|----|-----------------|------|---|------|
| 2  | Reception       | 7.35 | × | 4.00 |
| 3  | Guest Bathroom  | 2.05 | × | 1.45 |
| 4  | Kitchen         | 2.60 | × | 3.50 |
| 5  | Bathroom        | 2.60 | × | 1.90 |
| 6  | Master Bedroom  | 3.80 | × | 3.80 |
| 7  | Dressing        | 1.20 | × | 2.75 |
| 8  | Master Bathroom | 1.80 | × | 2.75 |
| 9  | Bedroom 1       | 3.85 | × | 3.80 |
| 10 | Bedroom 2       | 3.85 | × | 3.70 |
| 11 | Corridor        | 1.30 | × | 5.40 |
| 12 | Terrace         | 1.25 | × | 4.20 |

# 7 Dressing 6 Master Bedroom 10) Bedroom 2 12) Terrace

### Disclaimer



# Apartment B – 14

### 3 BRs Typical Total Area: 145 m<sup>2</sup>

| 1  | Entrance        |