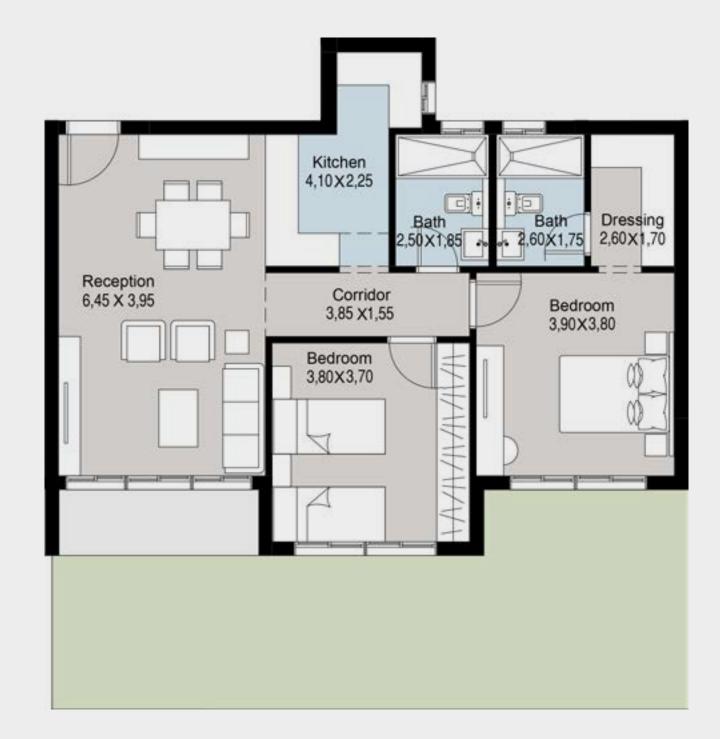

# Apartment A – 04

### 2 BRs Garden Total Area: 115 m<sup>2</sup>

| 1  | Entrance        | 3.90 | × | 1.55 |
|----|-----------------|------|---|------|
| 2  | Reception       | 3.85 | × | 4.20 |
| 3  | Kitchen         | 3.95 | × | 3.05 |
| 4  | Master Bedroom  | 3.80 | × | 3.80 |
| 5  | Dressing        | 1.85 | × | 2.50 |
| 6  | Master Bathroom | 2.00 | × | 2.50 |
| 7  | Bedroom         | 3.80 | × | 3.80 |
| 8  | Bathroom        | 1.90 | × | 3.35 |
| 9  | Corridor        | 1.30 | × | 2.50 |
| 10 | Terrace         | 4.05 | × | 1.30 |
|    |                 |      |   |      |

# (1) Terrace (2) Reception (3) Corridor Entrance (4) Master Bedroom (5) Master Bathroom (6) Dressing