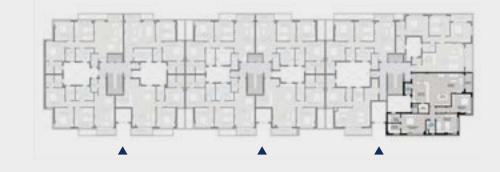

1 | Master Bathroom | 1.90 | × | 2.60 |
| 12 | Bedroom 1       | 3.90 | × | 4.20 |
| 13 | Bedroom 2       | 3.80 | × | 3.80 |
| 14 | Corridor        | 2.55 | × | 1.30 |
| 15 | Lobby           | 1.30 | × | 1.95 |
| 16 | Terrace         | 3.90 | × | 1.40 |
|    |                 |      |   |      |

### Disclaimer

1.All dimensions will be measured from axis to axis 2.Actual area may vary from the stated area 3.Drawing areas not to scale 4.The developer reserves the right to make revisions 5.All materials, dimensions and drawings are approximate information is subject to change without notice 6.Actual unit areas, front windows, porches, terrace, loggia and exterior trim detail may vary by elevation styles. 7 .Parking and Ramps are under development and may vary master plan



# Street view



# e - brochure

TYPE G — FIRST FLOOR

# Apartment A – 12

# 3 BRs Typical Total Area: 170 m<sup>2</sup>

| 1  | Entrance        | 1.45 | × | 2.05 |
|----|-----------------|------|---|------|
| 2  | Reception       | 5.55 | × | 5.40 |
| 3  | Guest Bathroom  | 1.40 | × | 2.00 |
| 4  | Kitchen         | 2.65 | × | 2.35 |
| 5  | Bathroom        | 1.80 | × | 2.65 |
| 6  | Master Bedroom  | 3.95 | × | 4.45 |
| 7  | Dressing        | 2.80 | × | 1.90 |
| 8  | Master Bathroom | 3.35 | × | 1.95 |
| 9  | Bedroom 1       | 3.90 | × | 3.95 |
| 10 | Bedroom 2       | 3.95 | × | 4.05 |
| 11 | Corridor        | 1.30 | × | 3.35 |
| 12 | Terrace 1       | 5.50 | × | 1.40 |
| 13 | Terrace 2       | 4.10 | × | 1.35 |
|    |                 |      |   |      |

# 13) Terrace 2 49 (11) Corridor

# Neighbour v