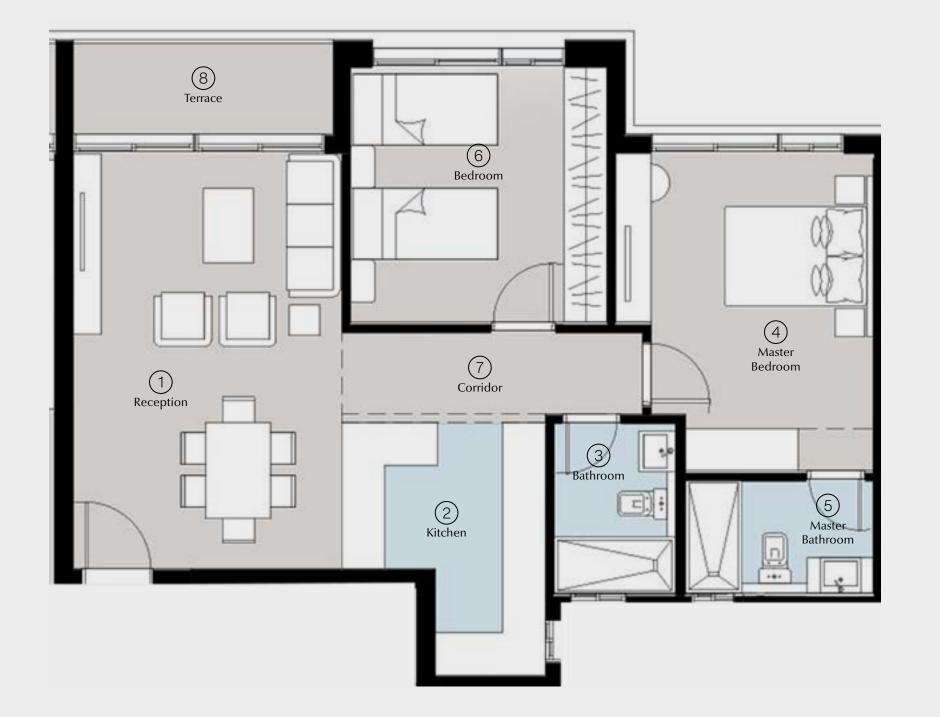

# Floorplans — Type A

TYPE A — GROUND FLOOR

### Apartment A – 01

2 BRs Garden

Total Area: 120 m<sup>2</sup>