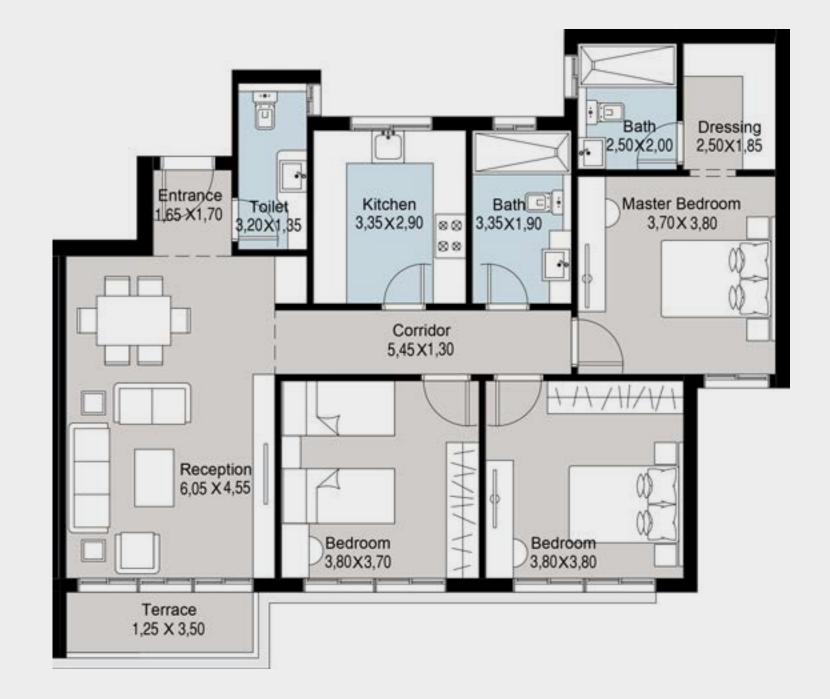

### 3 BRs Garden Total Area: 150 m<sup>2</sup>

| 1  | Entrance        | 2.25 | × | 1.60 |
|----|-----------------|------|---|------|
| 2  | Reception       | 6.65 | × | 3.90 |
| 3  | Kitchen         | 3.35 | × | 3.50 |
| 4  | Master Bedroom  | 3.80 | × | 3.70 |
| 5  | Dressing        | 2.50 | × | 1.85 |
| 6  | Master Bathroom | 2.50 | × | 2.00 |
| 7  | Bedroom 1       | 3.80 | × | 3.80 |
| 8  | Bedroom 2       | 3.70 | × | 3.80 |
| 9  | Guest Bathroom  | 2.60 | × | 1.35 |
| 10 | Bathroom        | 3.35 | × | 1.90 |
| 11 | Corridor        | 5.45 | × | 1.30 |
| 12 | Terrace         | 4.00 | × | 1.30 |
|    |                 |      |   |      |

### 8 Reception (11) Corridor 4

#### Disclaimer

1.All dimensions will be measured from axis to axis 2.Actual area may vary from the stated area 3.Drawing areas not to scale 4.The developer reserves the right to make revisions 5.All materials, dimensions and drawings are approximate information is subject to change without notice 6. Actual unit areas, front windows, porches, terrace, loggia and exterior trim detail may vary by elevation styles. 7 .Parking and Ramps are under development and may vary master plan

#### Inner street view

12) Terrace