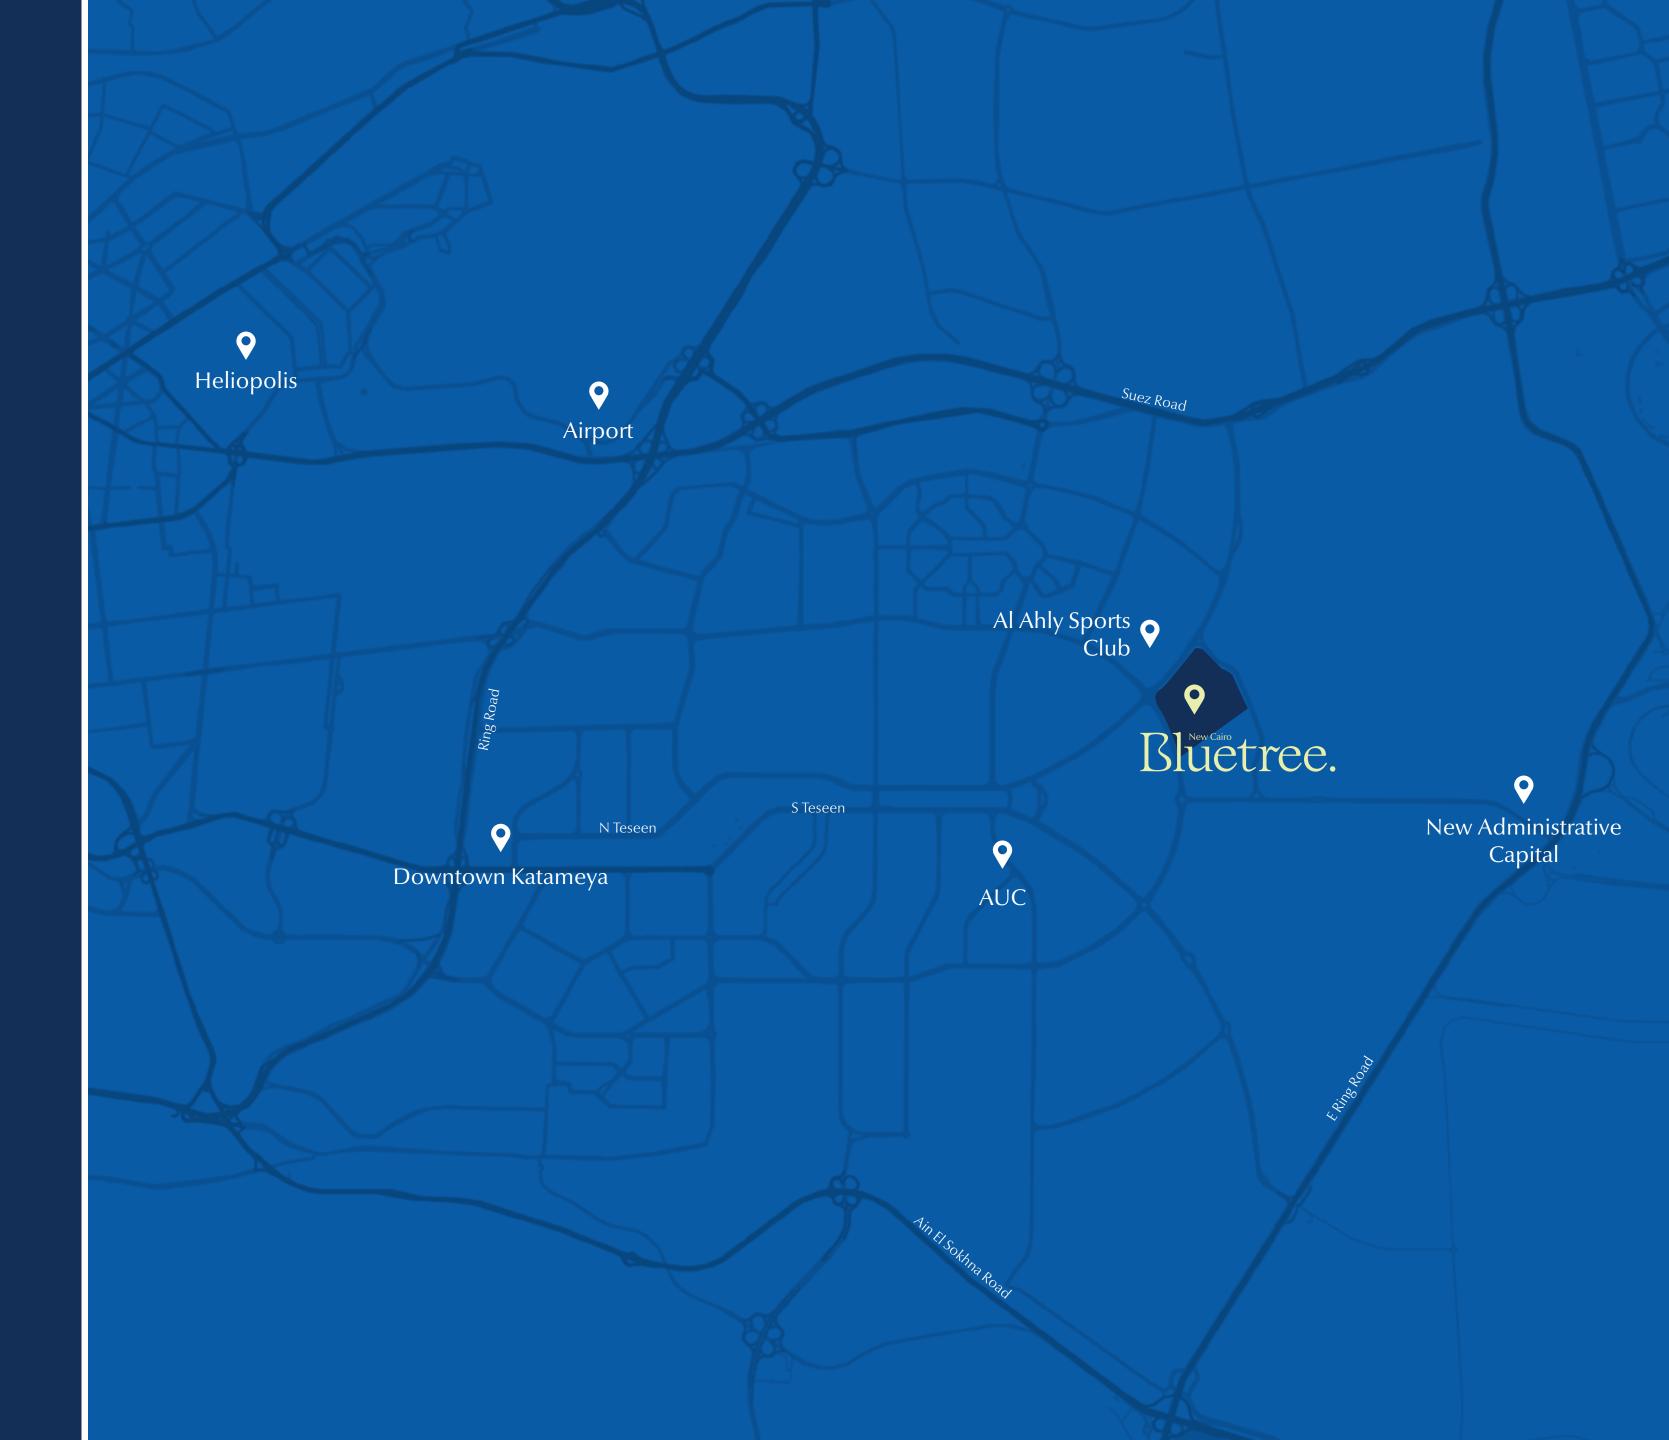

### A slice of green paradise in the golden heart of New Cairo

Planned with ultimate connectivity in mind, Bluetree crowns a prime location in the 5th Settlement, in New Cairo's Golden Square.

The iconic destination places residents' life at the intersection of limitless tranquility and nonstop interaction, thanks to its ideal orientation, directly facing Al Ahly Club while lying minutes away from all residential compounds, 90th street and the American University in Cairo. Bluetree is easily accessible from any point in Greater Cairo via Mohamed Bin Zayed Road or Abbas Al Akkad Axis, in addition to lying at very close proximity to the central monorail station, connecting to the New Administrative Capital.

15 mins from AUC

25 mins from Downtown Katameya

15 mins from the airport

15 mins from the New Administrative Capital

25 mins from Heliopolis

When art & nature come together precious moments unfold on every level.