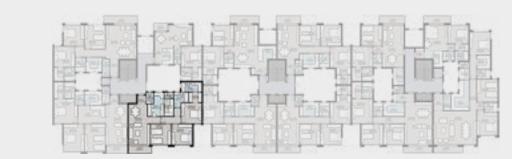

| Master Bathroom | 1.85 | × | 3.85 |
| 12 | Bedroom 1       | 3.85 | × | 3.80 |
| 13 | Bedroom 2       | 3.85 | × | 3.75 |
| 14 | Corridor 1      | 1.30 | × | 3.60 |
| 15 | Corridor 2      | 1.30 | × | 2.30 |
| 16 | Terrace         | 1.35 | × | 4.20 |
|    |                 |      |   |      |

### Disclaimer

1.All dimensions will be measured from axis to axis 2.Actual area may vary from the stated area 3.Drawing areas not to scale 4.The developer reserves the right to make revisions 5.All materials, dimensions and drawings are approximate information is subject to change without notice 6. Actual unit areas, front windows, porches, terrace, loggia and exterior trim detail may vary by elevation styles. 7 .Parking and Ramps are under development and may vary master plan



### Park view



# Apartment A – 14

### 1 BR Typical Total Area: 85 m<sup>2</sup>

| 1 | Entrance        | 2.80 | × | 1.45 |
|---|-----------------|------|---|------|
| 2 | Reception       | 3.85 | × | 6.85 |
| 3 | Kitchen         | 2.85 | × | 2.00 |
| 4 | Master Bedroom  | 3.80 | × | 3.80 |
| 5 | Dressing        | 2.50 | × | 1.85 |
| 6 | Master Bathroom | 2.50 | × | 2.05 |
| 7 | Bathroom        | 2.00 | × | 1.30 |
| 8 | Lobby           | 1.30 | × | 1.30 |
| 9 | Terrace         | 1.40 | × | 2.60 |
|   |                 |      |   |      |

# 9 Terrace 8 8 1 Entrance 4 Master Bedroom

### Disclaimer





# Apartment B – 11

### 2 BRs Typical Total Area: 130 m<sup>2</sup>

| 1  | Entrance        | 1.30 | × | 3.05 |
|----|-----------------|------|---|------|
| 2  | Reception       | 5.25 | × | 4.35 |
| 3