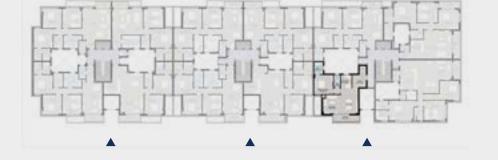

| × | 3.70 |
| 10 | Corridor        | 5.45 | × | 1.30 |
| 11 | Terrace         | 3.45 | × | 1.20 |
|    |                 |      |   |      |

# Reception 4 Kitchen

# Neighbour view



# Disclaimer

# Apartment A – 24

# 2 BRs Typical Total Area: 125 m<sup>2</sup>

| 1  | Entrance        | 1.85 | × | 1.60 |
|----|-----------------|------|---|------|
| 2  | Reception       | 6.65 | × | 4.20 |
| 3  | Guest Bathroom  | 2.60 | × | 1.50 |
| 4  | Kitchen         | 3.60 | × | 2.50 |
| 5  | Master Bedroom  | 3.80 | × | 3.90 |
| 6  | Dressing        | 1.60 | × | 1.80 |
| 7  | Master Bathroom | 2.20 | × | 1.80 |
| 8  | Bedroom         | 3.80 | × | 3.70 |
| 9  | Bathroom        | 2.50 | × | 1.90 |
| 10 | Corridor        | 3.60 | × | 1.30 |
| 11 | Terrace         | 4.55 | × | 1.30 |

# Street view



### Disclaimer

# Apartment B – 21

# 3 BRs Typical Total Area: 150 m<sup>2</sup>

| 1  | Entrance        | 2.65 | × | 1.60 |
|----|-----------------|------|---|------|
| 2  | Reception       | 6.65 | × | 4.00 |
| 3  | Guest Bathroom  | 2.65 | × | 1.45 |
| 4  | Kitchen         | 3.50 | × | 3.35 |
| 5  | Bathroom        | 3.35 | × | 1.90 |
| 6  | Master Bedroom  | 3.80 | × | 3.70 |
| 7  | Dressing        | 2.50 | × | 1.80 |
| 8  | Master Bathroom | 2.50 | × | 2.00 |
| 9  | Bedroom 1       | 3.80 | × | 3.80 |
| 10 | Bedroom 2       | 3.80 | × | 3.70 |
| 11 | Corridor        | 5.45 | × | 1.30 |
| 12 | Terrace         | 4.05 | × | 1.30 |
|    |                 |      |   |      |



## Street view



### Disclaimer

# Apartment B – 22

# 3 BRs Typical Total Area: 145 m<sup>2</sup>

| 1  | En