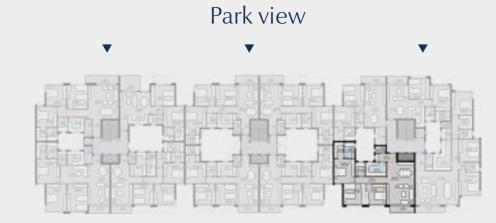

|      |   |      |

### Inner street view



### Disclaimer

# Apartment C – 22

### 3 BRs Typical Total Area: 170 m<sup>2</sup>

| 1  | Entrance        | 1.50 | × | 4.00 |
|----|-----------------|------|---|------|
| 2  | Reception       | 7.75 | × | 5.00 |
| 3  | Guest Bathroom  | 1.40 | × | 2.05 |
| 4  | Kitchen         | 2.55 | × | 3.75 |
| 5  | Bathroom        | 2.60 | × | 1.90 |
| 6  | Master Bedroom  | 4.40 | × | 3.80 |
| 7  | Dressing        | 3.00 | × | 1.85 |
| 8  | Master Bathroom | 3.00 | × | 2.00 |
| 9  | Bedroom 1       | 3.85 | × | 4.00 |
| 10 | Bedroom 2       | 3.85 | × | 3.75 |
| 11 | Corridor        | 5.65 | × | 1.30 |
| 12 | Terrace         | 1.25 | × | 4.45 |
|    |                 |      |   |      |

# 7 Dressing 6 Master 10) Bedroom 2 49

### Disclaimer



# Apartment C – 23

### 3 BRs+ Signature Total Area: 210 m<sup>2</sup>

| 1  | Entrance        | 3.10 | × | 1.85 |
|----|-----------------|------|---|------|
| 2  | Reception       | 6.15 | × | 7.75 |
| 3  | Guest Bathroom  | 3.10 | × | 1.30 |
| 4  | Kitchen         | 5.45 | × | 3.30 |
| 5  | Maid Room       | 2.05 | × | 1.90 |
| 6  | Maid Bathroom   | 1.20 | × | 1.90 |
| 7  | Bathroom        | 1.80 | × | 2.50 |
| 8  | Master Bedroom  | 4.25 | × | 3.85 |
| 9  | Corridor 1      | 1.30 | × | 4.20 |
| 10 | Dressing        | 2.40 | × | 2.50 |
| 11 | Master Bathroom | 1.75 | × | 2.50 |
| 12 | Bedroom 1       | 4.05 | × | 3.80 |
| 13 | Bedroom 2       | 4.20 | × | 3.80 |
| 14 | Corridor 2      | 5.60 | × | 1.30 |
| 15 | Lobby           | 1.30 | × | 1.35 |
| 16 | Terrace         | 1.25 | × | 5.