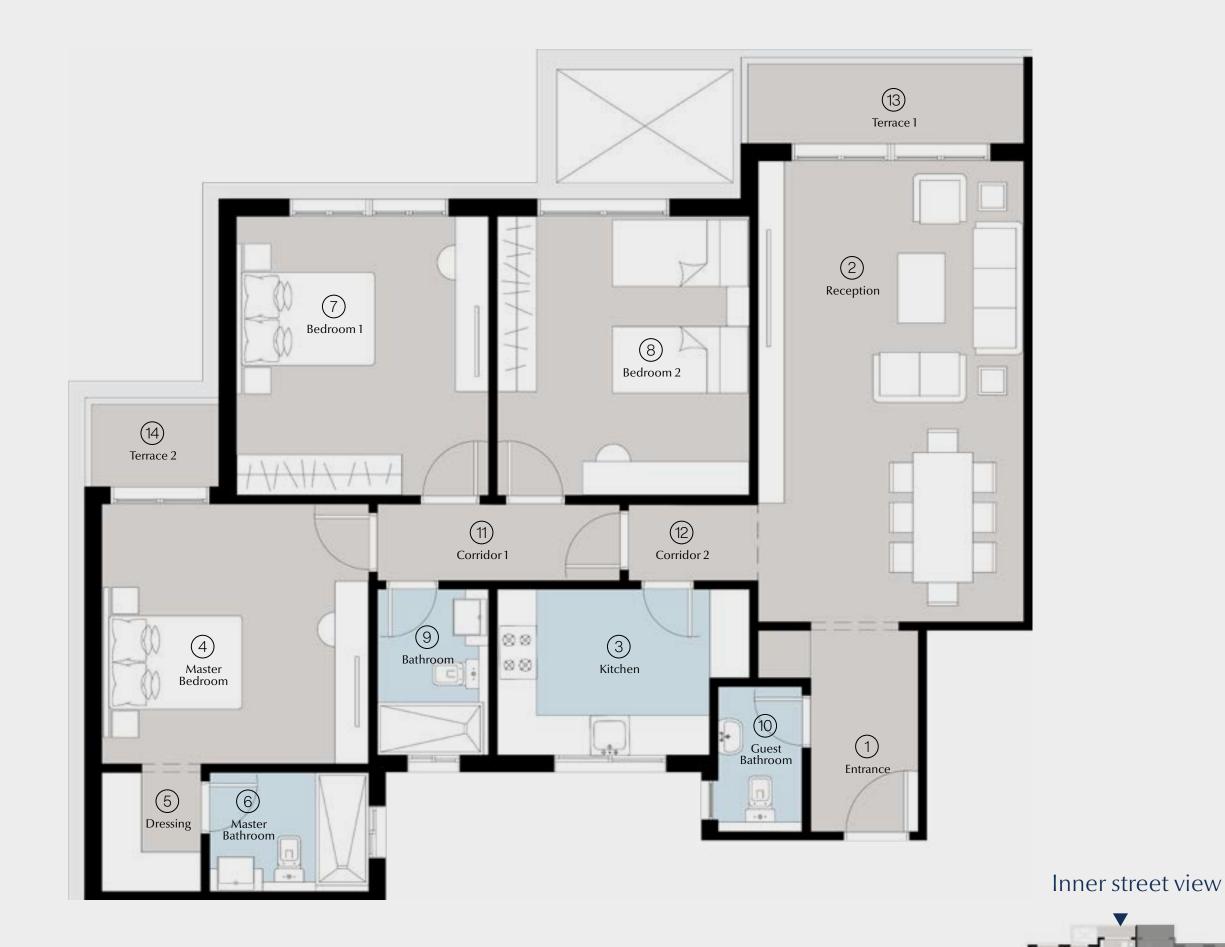

### Apartment A – 01

2 BRs Garden

Total Area: 120 m<sup>2</sup>

#### Inner street view