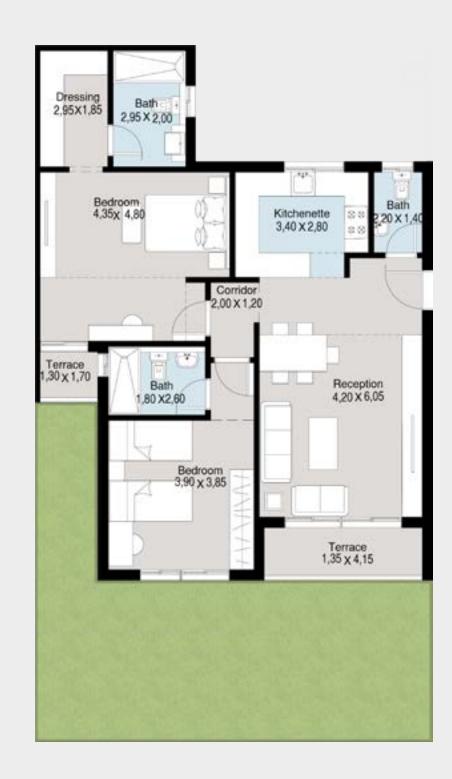

PLEX A – 02

Duplex 3BRs Garden Total Area: 270 m<sup>2</sup>





### Disclaimer

1.All dimensions will be measured from axis to axis 2.Actual area may vary from the stated area 3.Drawing areas not to scale 4.The developer reserves the right to make revisions 5.All materials, dimensions and drawings are approximate information is subject to change without notice 6.Actual unit areas, front windows, porches, terrace, loggia and exterior trim detail may vary by elevation styles. 7 .Parking and Ramps are under development and may vary master plan

### Park view



### Park view



### TYPE C — GROUND FLOOR

# Apartment A – 03

3 BRs Garden

Total Area: 150 m<sup>2</sup>



Park view



### Disclaimer

### TYPE C — GROUND FLOOR

# Apartment A – 04

2 BRs Garden

Total Area: 135 m<sup>2</sup>



### Inner street view



### Disclaimer

TYPE C — FIRST FLOOR

# Apartment A – 11

3 BRs+ Luxury

Total Area: 205 m<sup>2</sup>



### Inner street view



### Disclaimer

TYPE C — FIRST FLOOR

# Apartment A – 13

3 BRs Typical

Total Area: 150 m<sup>2</sup>



### Disclaimer





### TYPE C — FIRST FLOOR

# Apartment A – 14

2 BRs Typical

Total Area: 135 m<sup>2</sup>





Inner street view

### Disclaimer

TYPE C — TYPICAL FLOOR

# Apartment A – 21

3 BRs+ Luxury

Total Area: 185 m<sup>2</sup>



### Disclaimer





### TYPE C — TYPICAL FLOOR

# Apartment A – 22

3 BRs Typical

Total Area: 150 m<sup>2</sup>



### Park view



### Disclaimer

- brochure

TYPE C — TYPICAL FLOOR

# Apartment A – 23

3 BRs Typical

Total Area: 150 m<sup>2</sup>



### Inner street view



### Disclaimer