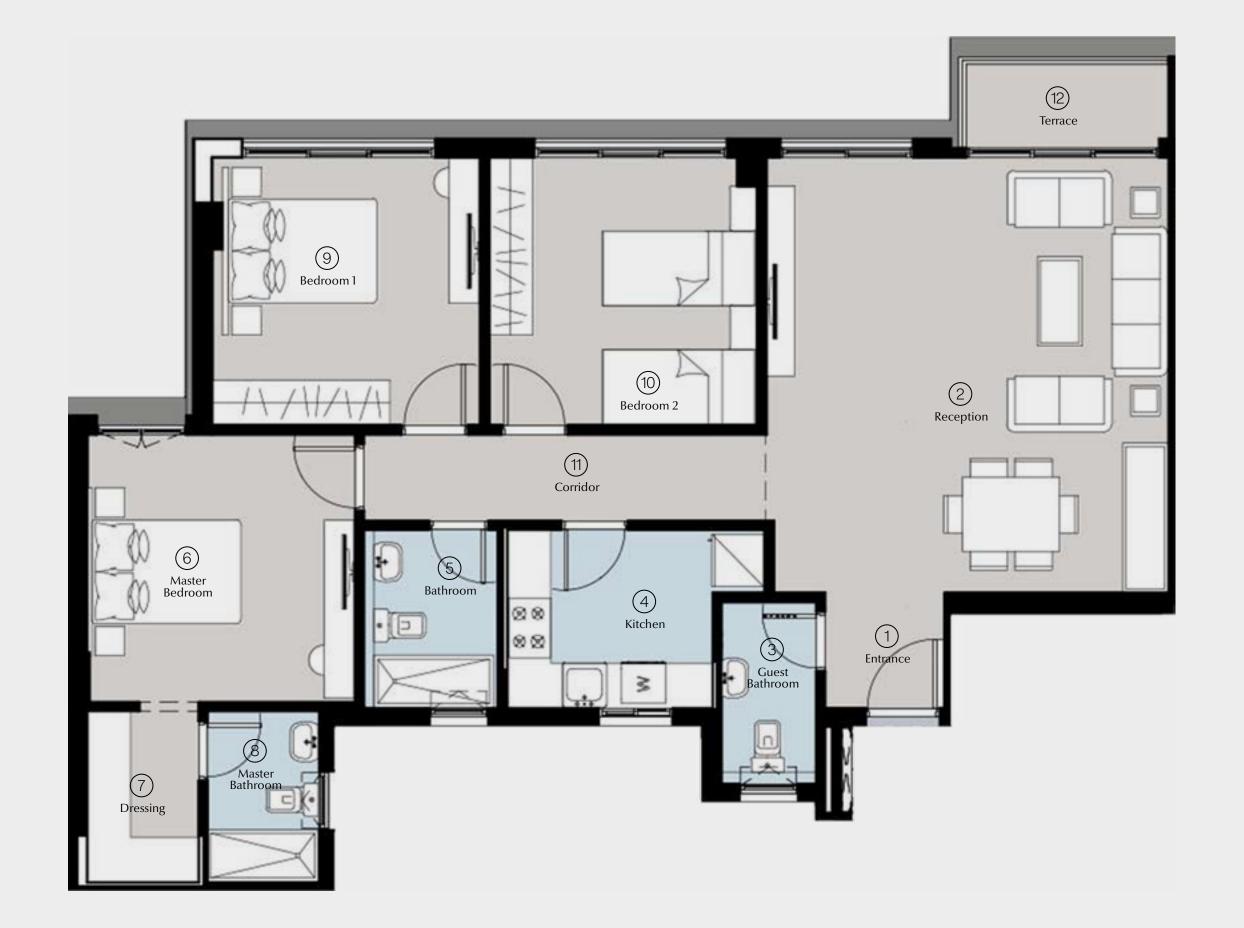

### 3 BRs Garden Total Area: 150 m<sup>2</sup>

| 1  | Entrance        | 2.25 | × | 1.60 |
|----|-----------------|------|---|------|
| 2  | Reception       | 6.65 | × | 3.90 |
| 3  | Kitchen         | 3.35 | × | 3.50 |
| 4  | Master Bedroom  | 3.80 | × | 3.70 |
| 5  | Dressing        | 2.50 | × | 1.85 |
| 6  | Master Bathroom | 2.50 | × | 2.00 |
| 7  | Bedroom 1       | 3.80 | × | 3.80 |
| 8  | Bedroom 2       | 3.70 | × | 3.80 |
| 9  | Guest Bathroom  | 2.60 | × | 1.35 |
| 10 | Bathroom        | 3.35 | × | 1.90 |
| 11 | Corridor        | 5.45 | × | 1.30 |
| 12 | Terrace         | 4.00 | × | 1.30 |
|    |                 |      |   |      |

### 8 Reception (11) Corridor 4