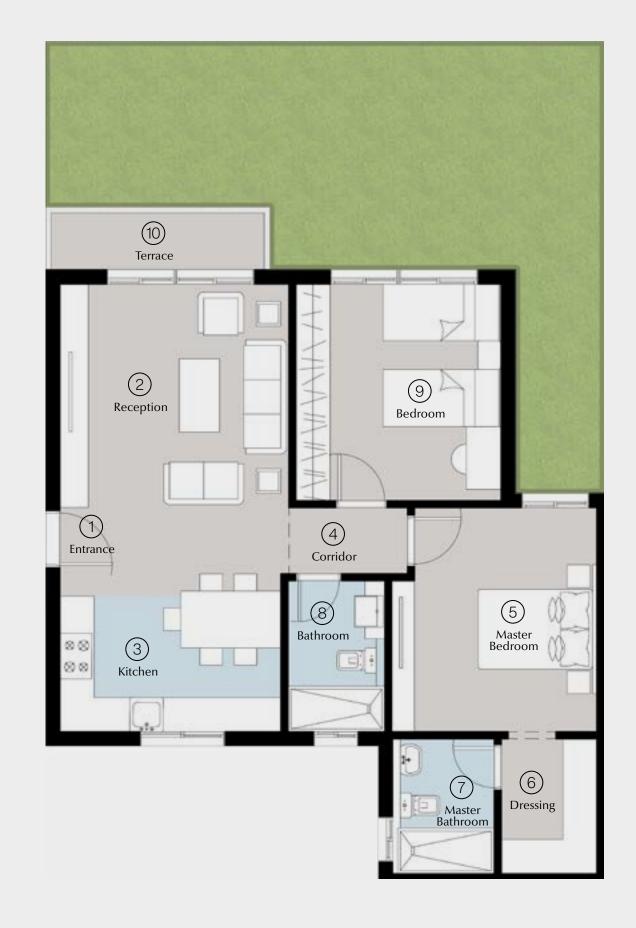

### Apartment A – 01

2 BRs Garden

Total Area: 120 m<sup>2</sup>

#### Inner street view