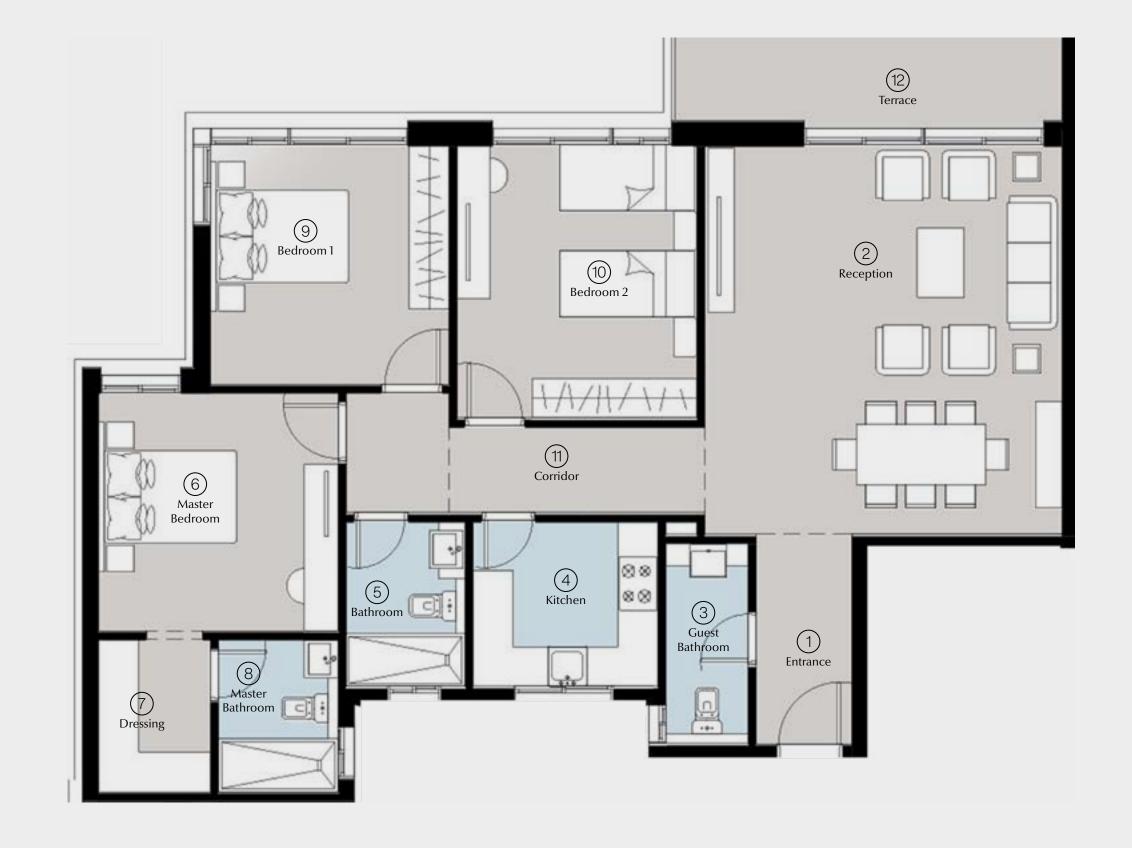

### 3 BRs Garden Total Area: 150 m<sup>2</sup>

| 1  | Entrance        | 2.25 | × | 1.60 |
|----|-----------------|------|---|------|
| 2  | Reception       | 6.65 | × | 3.90 |
| 3  | Kitchen         | 3.35 | × | 3.50 |
| 4  | Master Bedroom  | 3.80 | × | 3.70 |
| 5  | Dressing        | 2.50 | × | 1.85 |
| 6  | Master Bathroom | 2.50 | × | 2.00 |
| 7  | Bedroom 1       | 3.80 | × | 3.80 |
| 8  | Bedroom 2       | 3.70 | × | 3.80 |
| 9  | Guest Bathroom  | 2.60 | × | 1.35 |
| 10 | Bathroom        | 3.35 | × | 1.90 |
| 11 | Corridor        | 5.45 | × | 1.30 |
| 12 | Terrace         | 4.00 | × | 1.30 |
|    |                 |      |   |      |

### 8 Reception (11) Corridor 4