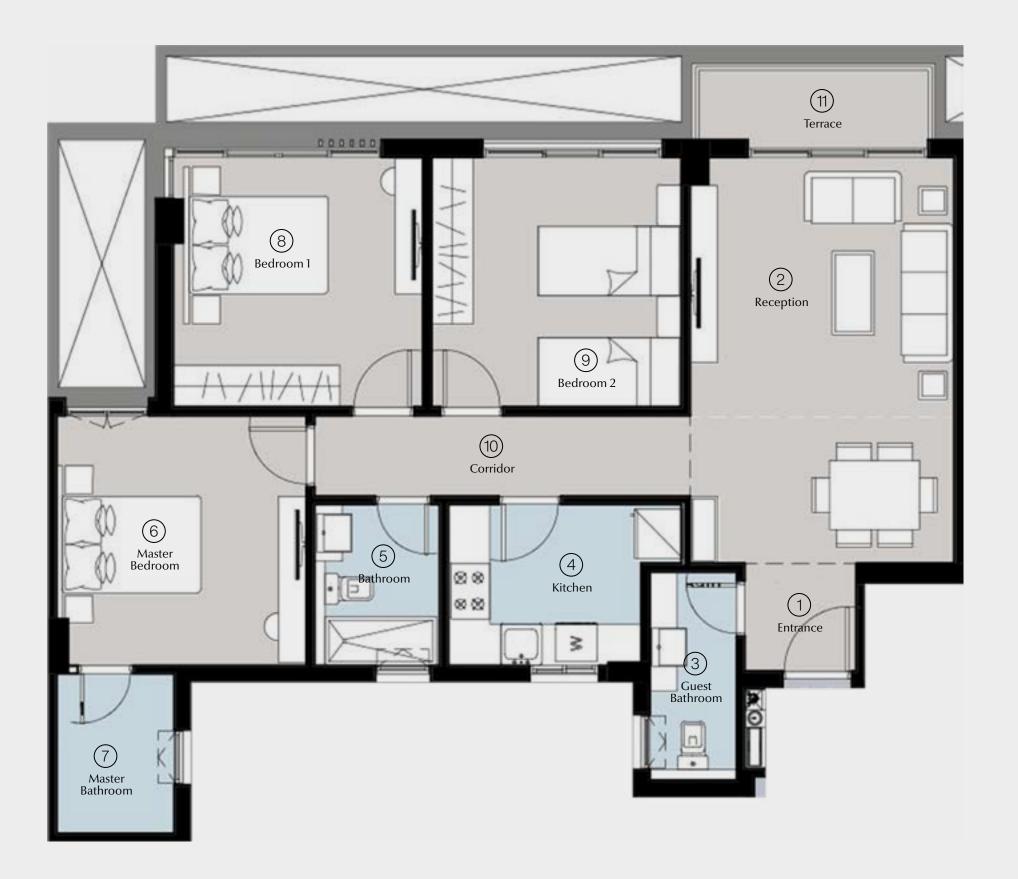

### 3 BRs Garden Total Area: 150 m<sup>2</sup>

| 1  | Entrance        | 2.25 | × | 1.60 |
|----|-----------------|------|---|------|
| 2  | Reception       | 6.65 | × | 3.90 |
| 3  | Kitchen         | 3.35 | × | 3.50 |
| 4  | Master Bedroom  | 3.80 | × | 3.70 |
| 5  | Dressing        | 2.50 | × | 1.85 |
| 6  | Master Bathroom | 2.50 | × | 2.00 |
| 7  | Bedroom 1       | 3.80 | × | 3.80 |
| 8  | Bedroom 2       | 3.70 | × | 3.80 |
| 9  | Guest Bathroom  | 2.60 | × | 1.35 |
| 10 | Bathroom        | 3.35 | × | 1.90 |
| 11 | Corridor        | 5.45 | × | 1.30 |
| 12 | Terrace         | 4.00 | × | 1.30 |
|    |                 |      |   |      |

### 8 Reception (11) Corridor 4