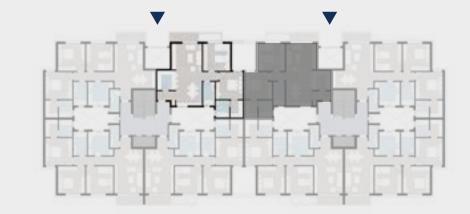

sing        | 2.50 | × | 2.00 |
| 6  | Master Bathroom | 2.45 | × | 2.10 |
| 7  | Bedroom         | 3.90 | × | 3.90 |
| 8  | Bathroom        | 3.45 | × | 1.90 |
| 9  | Corridor        | 2.50 | × | 1.30 |
| 10 | Terrace         | 3.50 | × | 1.30 |
|    |                 |      |   |      |

### Disclaimer

1.All dimensions will be measured from axis to axis 2.Actual area may vary from the stated area 3.Drawing areas not to scale 4.The developer reserves the right to make revisions 5.All materials, dimensions and drawings are approximate information is subject to change without notice 6.Actual unit areas, front windows, porches, terrace, loggia and exterior trim detail may vary by elevation styles. 7 .Parking and Ramps are under development and may vary master plan



### Inner street view



### TYPE B — TYPICAL FLOOR

# Apartment A – 31

### 3 BRs Typical Total Area: 150 m<sup>2</sup>

| 1  | Entrance        | 2.65 | × | 1.60 |
|----|-----------------|------|---|------|
| 2  | Reception       | 6.60 | × | 4.00 |
| 3  | Kitchen         | 3.50 | × | 3.35 |
| 4  | Master Bedroom  | 3.90 | × | 3.75 |
| 5  | Dressing        | 2.50 | × | 2.00 |
| 6  | Master Bathroom | 2.45 | × | 2.10 |
| 7  | Bedroom 1       | 3.90 | × | 3.90 |
| 8  | Bedroom 2       | 3.90 | × | 3.70 |
| 9  | Guest Bathroom  | 2.60 | × | 1.35 |
| 10 | Bathroom        | 3.45 | × | 1.90 |
| 11 | Corridor        | 5.45 | × | 1.30 |
| 12 | Terrace         | 3.50 | × | 1.30 |
|    |                 |      |   |      |

### Disclaimer

1.All dimensions will be measured from axis to axis 2.Actual area may vary from th