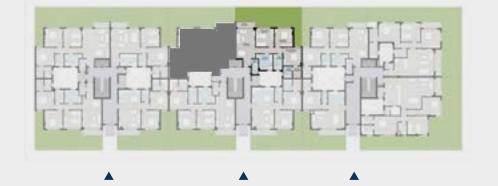

# Floorplans — Type A

TYPE A — GROUND FLOOR

### Apartment A – 01

2 BRs Garden

Total Area: 120 m<sup>2</sup>

#### Inner street view