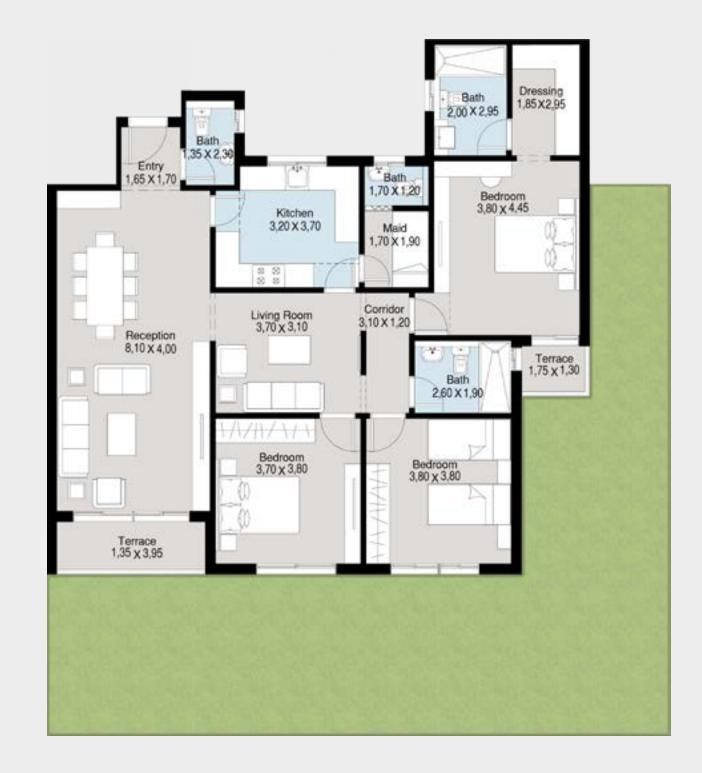

## Apartment A – 02

#### 3 BRs+ Luxury Garden Total Area: 180 m<sup>2</sup>

| 1  | Entrance        | 1.70 | × | 1.65 |
|----|-----------------|------|---|------|
| 2  | Guest Bathroom  | 2.30 | × | 1.40 |
| 3  | Reception       | 8.10 | × | 4.00 |
| 4  | Living          | 3.70 | × | 3.10 |
| 5  | Kitchen         | 3.70 | × | 3.20 |
| 6  | Corridor        | 3.10 | × | 1.20 |
| 7  | Master Bedroom  | 4.50 | × | 3.80 |
| 8  | Dressing        | 2.90 | × | 1.85 |
| 9  | Master Bathroom | 2.90 | × | 2.00 |
| 10 | Bathroom        | 2.60 | × | 1.90 |
| 11 | Bedroom 1       | 3.80 | × | 3.80 |
| 12 | Bedroom 2       | 3.70 | × | 3.80 |
| 13 | Maid Room       | 2.00 | × | 1.70 |
| 14 | Maid Bathroom   | 1.70 | × | 1.15 |
| 15 | Terrace 1       | 4.00 | × | 1.40 |
| 16 | Terrace 2       | 1.70 | × | 1.25 |
|    |                 |      |   |      |