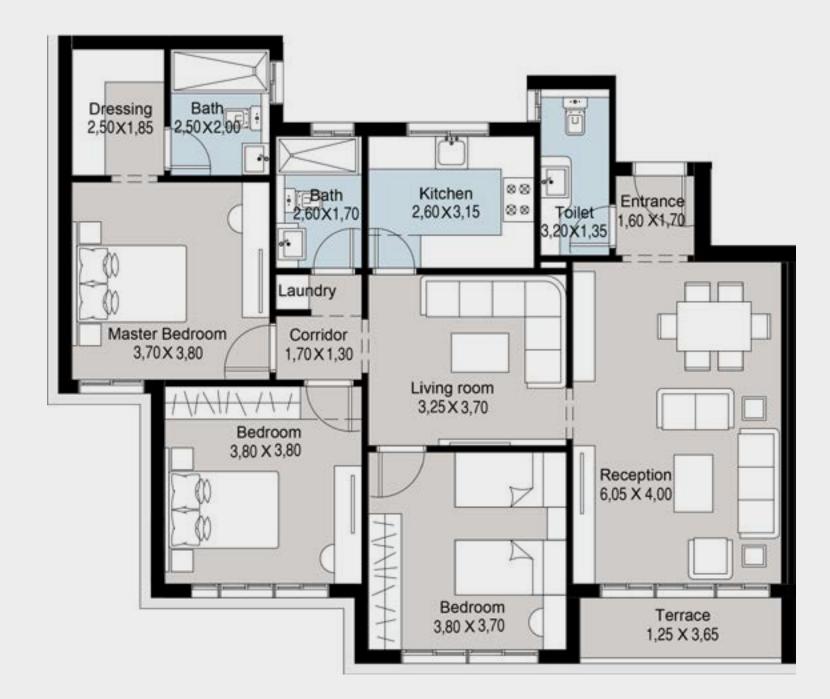

#### 3 BRs Garden Total Area: 150 m<sup>2</sup>

| 1  | Entrance        | 2.45 | × | 1.65 |
|----|-----------------|------|---|------|
| 2  | Guest Bathroom  | 2.45 | × | 1.40 |
| 3  | Reception       | 6.80 | × | 4.00 |
| 4  | Kitchen         | 3.50 | × | 2.85 |
| 5  | Corridor        | 5.45 | × | 1.30 |
| 6  | Master Bedroom  | 4.10 | × | 3.80 |
| 7  | Dressing        | 2.55 | × | 1.85 |
| 8  | Master Bathroom | 2.55 | × | 2.00 |
| 9  | Bathroom        | 2.85 | × | 1.90 |
| 10 | Bedroom 1       | 4.00 | × | 3.80 |
| 11 | Bedroom 2       | 4.00 | × | 3.70 |
| 12 | Terrace         | 3.80 | × | 1.25 |
|    |                 |      |   |      |

# (10) Bedroom 1 3 Reception 4 Kitchen Master Bedroom