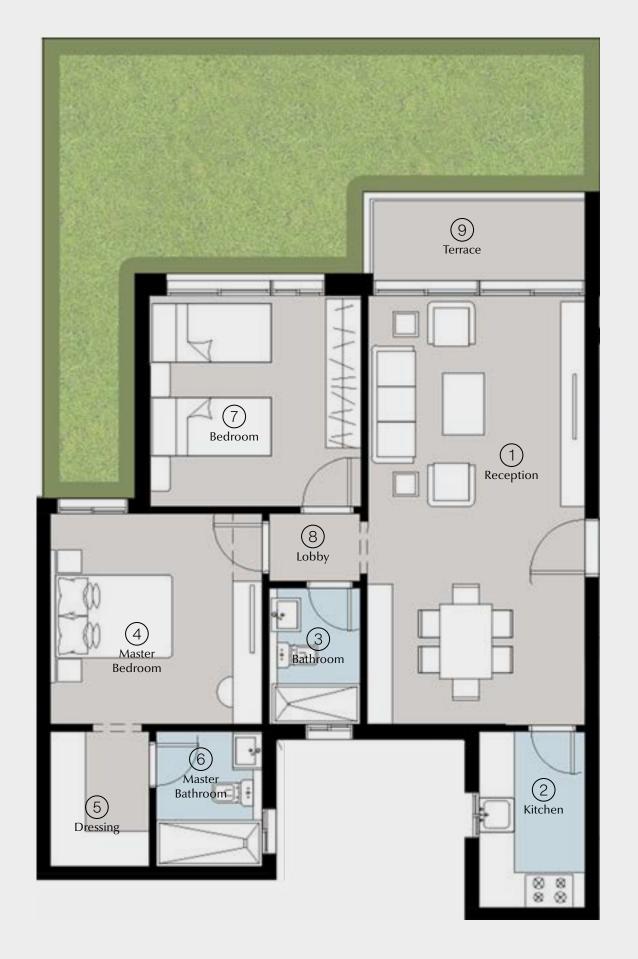

### Apartment A – 01

2 BRs Garden

Total Area: 120 m<sup>2</sup>

#### Inner street view