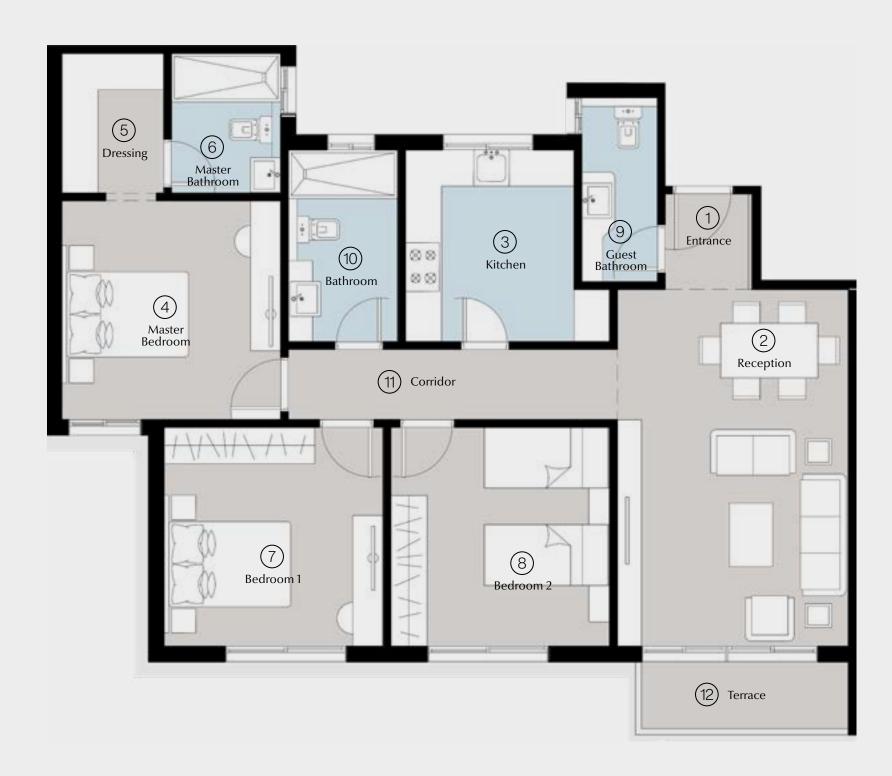

### 3 BRs Garden Total Area: 150 m<sup>2</sup>

| 1  | Entrance        | 2.25 | × | 1.60 |
|----|-----------------|------|---|------|
| 2  | Reception       | 6.65 | × | 3.90 |
| 3  | Kitchen         | 3.35 | × | 3.50 |
| 4  | Master Bedroom  | 3.80 | × | 3.70 |
| 5  | Dressing        | 2.50 | × | 1.85 |
| 6  | Master Bathroom | 2.50 | × | 2.00 |
| 7  | Bedroom 1       | 3.80 | × | 3.80 |
| 8  | Bedroom 2       | 3.70 | × | 3.80 |
| 9  | Guest Bathroom  | 2.60 | × | 1.35 |
| 10 | Bathroom        | 3.35 | × | 1.90 |
| 11 | Corridor        | 5.45 | × | 1.30 |
| 12 | Terrace         | 4.00 | × | 1.30 |
|    |                 |      |   |      |

### 8 Reception (11) Corridor 4