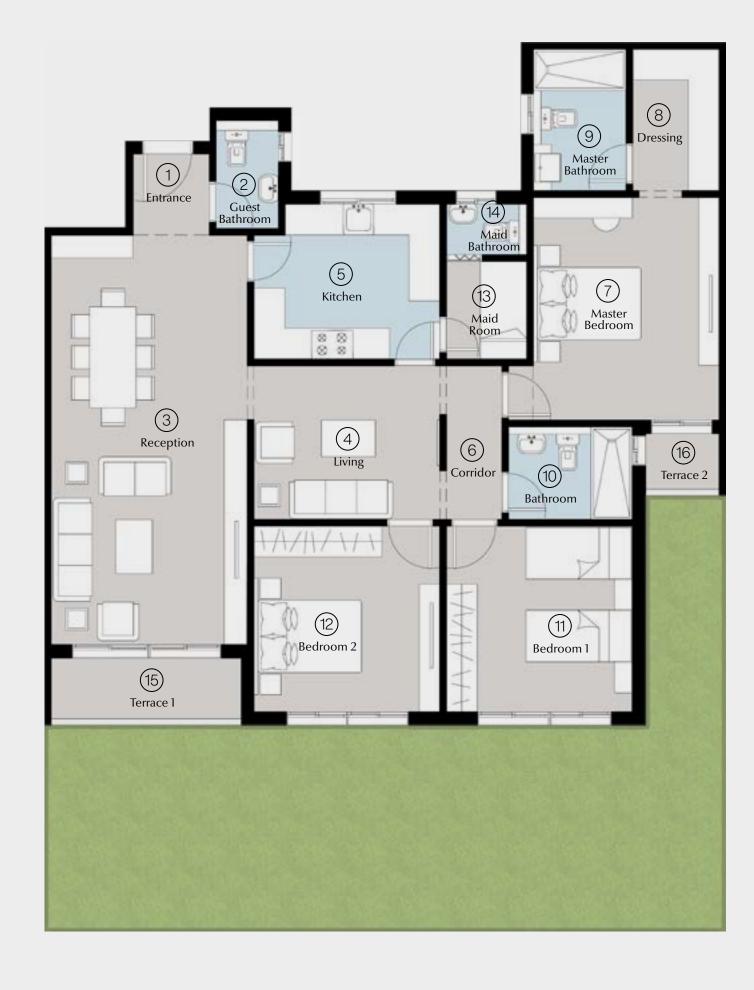

| × | 1.90 |
| 11 | Bedroom 1       | 3.80 | × | 3.80 |
| 12 | Bedroom 2       | 3.70 | × | 3.80 |
| 13 | Maid Room       | 2.00 | × | 1.70 |
| 14 | Maid Bathroom   | 1.70 | × | 1.15 |
| 15 | Terrace 1       | 4.00 | × | 1.40 |
| 16 | Terrace 2       | 1.70 | × | 1.25 |
|    |                 |      |   |      |

#### Disclaimer

1.All dimensions will be measured from axis to axis 2.Actual area may vary from the stated area 3.Drawing areas not to scale 4.The developer reserves the right to make revisions 5.All materials, dimensions and drawings are approximate information is subject to change without notice 6.Actual unit areas, front windows, porches, terrace, loggia and exterior trim detail may vary by elevation styles. 7 .Parking and Ramps are under development and may vary master plan



#### Park view



#### TYPE E — GROUND FLOOR

## Apartment A – 04

#### 2 BR Garden Total Area: 115 m<sup>2</sup>

| 1  | Entrance        | 4.15 | × | 1.15 |
|----|-----------------|------|---|------|
| 2  | Reception       | 4.20 | × | 4.05 |
| 3  | Kitchen         | 4.10 | × | 2.90 |
| 4  | Corridor        | 2.15 | × | 1.30 |
| 5  | Master Bedroom  | 4.10 | × | 3.80 |
| 6  | Dressing        | 2.55 | × | 1.85 |
| 7  | Master Bathroom | 2.55 | × | 2.00 |
| 8  | Bathroom        | 2.85 | × | 1.80 |
| 9  | Bedroom         | 4.00 | × | 3.80 |
| 10 | Terrace         | 3.65 | × | 1.25 |



#### Inner street view



#### Disclaimer

# - brochure

#### TYPE E — FIRST FLOOR

## Apartment A – 11

#### 3 BRs Typical Total Area: 160 m<sup>2</sup>

| 1  | Entrance        | 2.45 | × | 1.65 |
|----|---