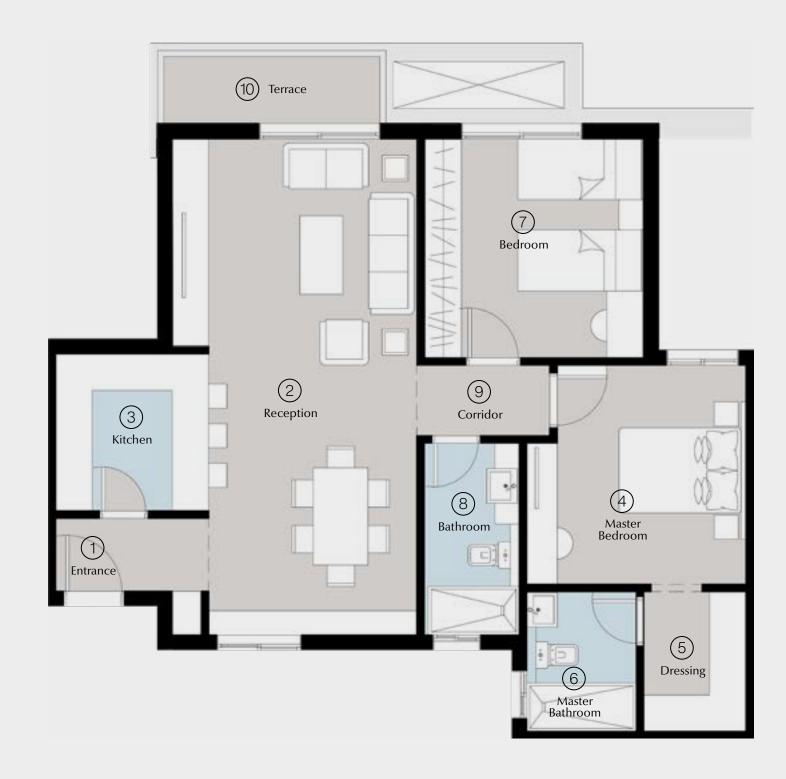

### Apartment A – 01

2 BRs Garden

Total Area: 120 m<sup>2</sup>

### 3 BRs Garden Total Area: 150 m<sup>2</sup>

| 1  | Entrance        | 2.25 | × | 1.60 |
|----|-----------------|------|---|------|
| 2  | Reception       | 6.65 | × | 3.90 |
| 3  | Kitchen         | 3.35 | × | 3.50 |
| 4  | Master Bedroom  | 3.80 | × | 3.70 |
| 5  | Dressing        | 2.50 | × | 1.85 |
| 6  | Master Bathroom | 2.50 | × | 2.00 |
| 7  | Bedroom 1       | 3.80 | × | 3.80 |
| 8  | Bedroom 2       | 3.70 | × | 3.80 |
| 9  | Guest Bathroom  | 2.60 | × | 1.35 |
| 10 | Bathroom        | 3.35 | × | 1.90 |
| 11 | Corridor        | 5.45 | × | 1.30 |
| 12 | Terrace         | 4.00 | × | 1.30 |
|    |                 |      |   |      |

### 8 Reception (11) Corridor 4