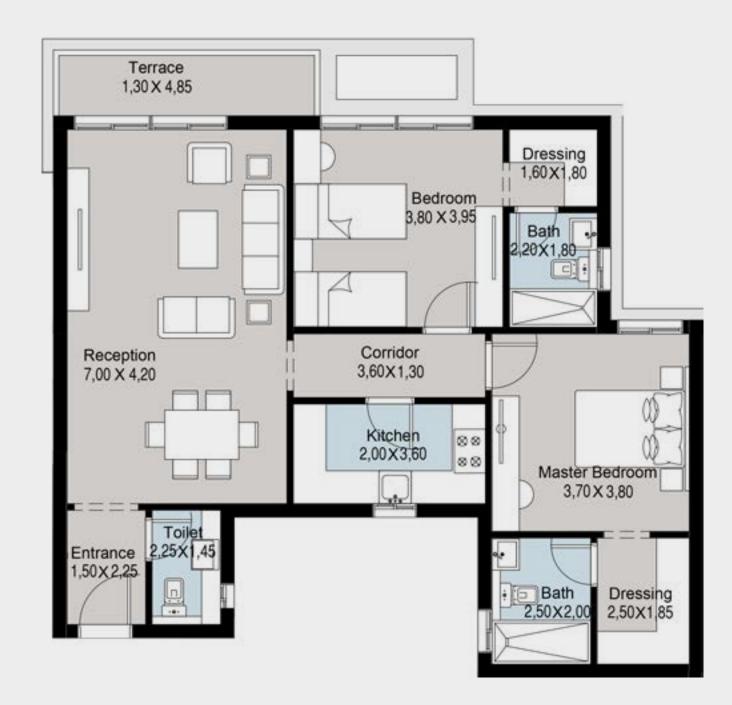

# Floorplans — Type B

#### TYPE B — GROUND FLOOR

### Apartment A – 01

### 3 BRs Garden Total Area: 150 m<sup>2</sup>

| 1  | Entrance        | 2.25 | × | 1.60 |
|----|-----------------|------|---|------|
| 2  | Reception       | 6.65 | × | 3.90 |
| 3  | Kitchen         | 3.35 | × | 3.50 |
| 4  | Master Bedroom  | 3.80 | × | 3.70 |
| 5  | Dressing        | 2.50 | × | 1.85 |
| 6  | Master Bathroom | 2.50 | × | 2.00 |
| 7  | Bedroom 1       | 3.80 | × | 3.80 |
| 8  | Bedroom 2       | 3.70 | × | 3.80 |
| 9  | Guest Bathroom  | 2.60 | × | 1.35 |
| 10 | Bathroom        | 3.35 | × | 1.90 |
| 11 | Corridor        | 5.45 | × | 1.30 |
| 12 | Terrace         | 4.00 | × | 1.30 |
|    |                 |      |   |      |

### 8 Reception (11) Corridor 4

#### Disclaimer

1.All dimensions will be measured from axis to axis 2.Actual area may vary from the stated area 3.Drawing areas not to scale 4.The developer reserves the right to make revisions 5.All materials, dimensions and drawings are approximate information is subject to change without notice 6. Actual unit areas, front windows, porches, terrace, loggia and exterior trim detail may vary by elevation styles. 7 .Parking and Ramps are under development and may vary master plan

#### Inner street view

12) Terrace