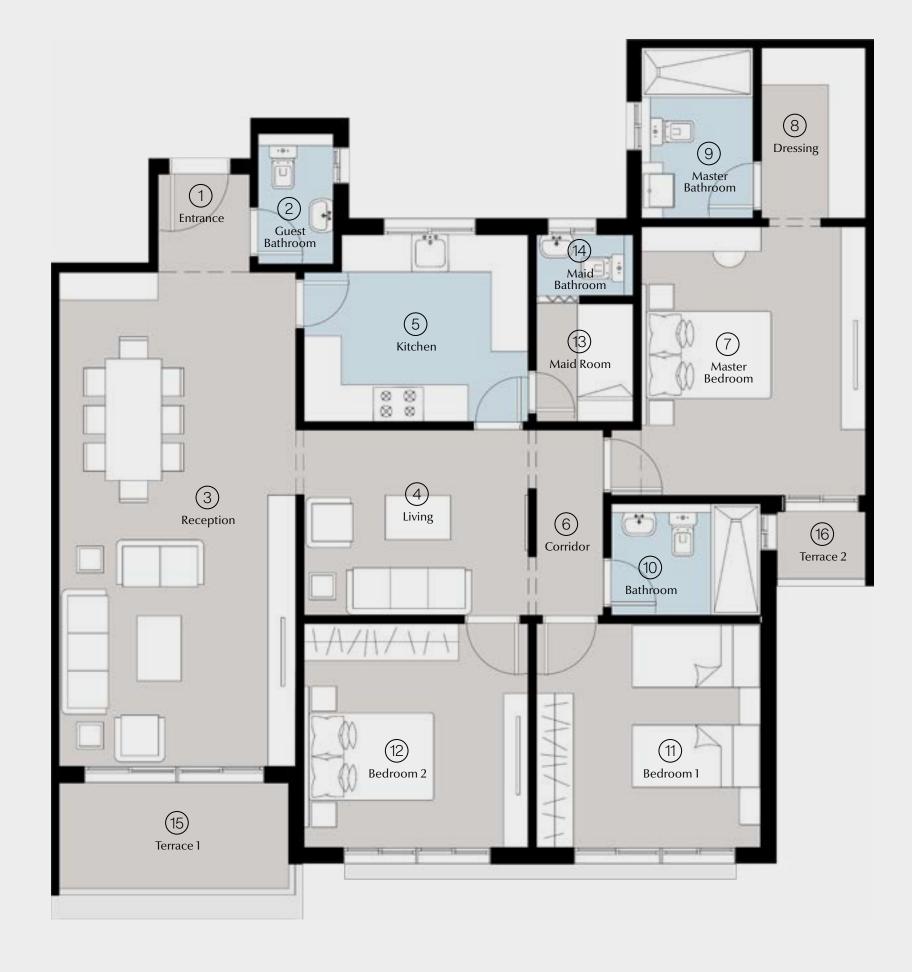

#### 3 BRs Garden Total Area: 150 m<sup>2</sup>

| 1  | Entrance        | 2.45 | × | 1.65 |
|----|-----------------|------|---|------|
| 2  | Guest Bathroom  | 2.45 | × | 1.40 |
| 3  | Reception       | 6.80 | × | 4.00 |
| 4  | Kitchen         | 3.50 | × | 2.85 |
| 5  | Corridor        | 5.45 | × | 1.30 |
| 6  | Master Bedroom  | 4.10 | × | 3.80 |
| 7  | Dressing        | 2.55 | × | 1.85 |
| 8  | Master Bathroom | 2.55 | × | 2.00 |
| 9  | Bathroom        | 2.85 | × | 1.90 |
| 10 | Bedroom 1       | 4.00 | × | 3.80 |
| 11 | Bedroom 2       | 4.00 | × | 3.70 |
| 12 | Terrace         | 3.80 | × | 1.25 |
|    |                 |      |   |      |

# (10) Bedroom 1 3 Reception 4 Kitchen Master Bedroom