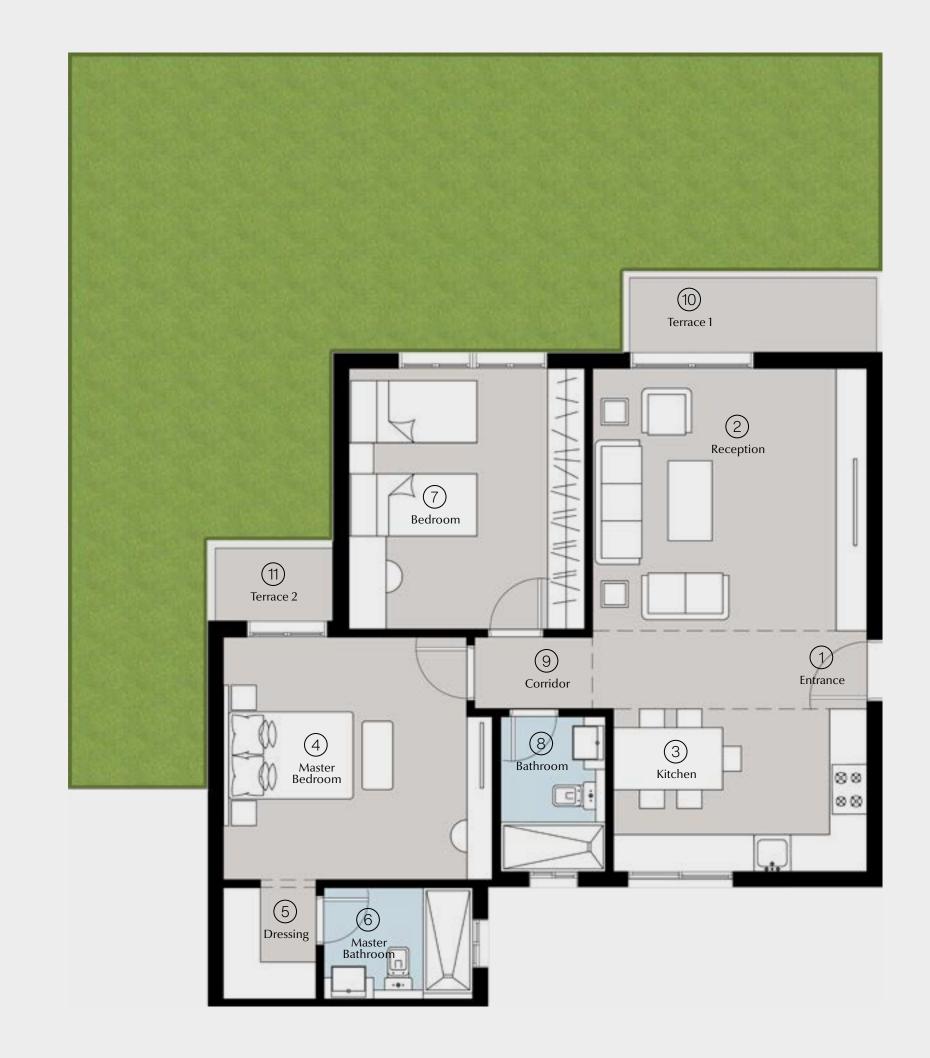

### Apartment A – 01

2 BRs Garden

Total Area: 120 m<sup>2</sup>

#### Inner street view