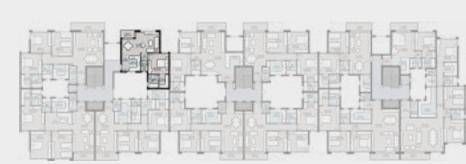

e 6. Actual unit areas, front windows, porches, terrace, loggia and exterior trim detail may vary by elevation styles. 7 .Parking and Ramps are under development and may vary master plan



### Park view



# Apartment A – 14

### 1 BR Typical Total Area: 85 m<sup>2</sup>

| 1 | Entrance        | 2.80 | × | 1.45 |
|---|-----------------|------|---|------|
| 2 | Reception       | 3.85 | × | 6.85 |
| 3 | Kitchen         | 2.85 | × | 2.00 |
| 4 | Master Bedroom  | 3.80 | × | 3.80 |
| 5 | Dressing        | 2.50 | × | 1.85 |
| 6 | Master Bathroom | 2.50 | × | 2.05 |
| 7 | Bathroom        | 2.00 | × | 1.30 |
| 8 | Lobby           | 1.30 | × | 1.30 |
| 9 | Terrace         | 1.40 | × | 2.60 |
|   |                 |      |   |      |

# 9 Terrace 8 8 1 Entrance 4 Master Bedroom

### Disclaimer





# Apartment B – 11

### 2 BRs Typical Total Area: 130 m<sup>2</sup>

| 1  | Entrance        | 1.30 | × | 3.05 |
|----|-----------------|------|---|------|
| 2  | Reception       | 5.25 | × | 4.35 |
| 3  | Dining          | 2.50 | × | 3.40 |
| 4  | Kitchen         | 2.50 | × | 3.10 |
| 5  | Bathroom        | 2.60 | × | 1.80 |
| 6  | Master Bedroom  | 3.75 | × | 3.80 |
| 7  | Dressing        | 1.25 | × | 2.75 |
| 8  | Master Bathroom | 1.80 | × | 2.75 |
| 9  | Bedroom         | 3.85 | × | 3.90 |
| 10 | Lobby           | 1.25 | × | 1.80 |
| 11 | Terrace         | 1.50 | × | 5.10 |
|    |                 |      |   |      |

# (11) Terrace 4 Kitchen

### Disclaimer



# Apartment B – 12

### 3 BRs Typical Total Area: 145 m<sup>2</sup>

| 1  | Entrance        | 1.55 | × | 2.10 |
|----|-------