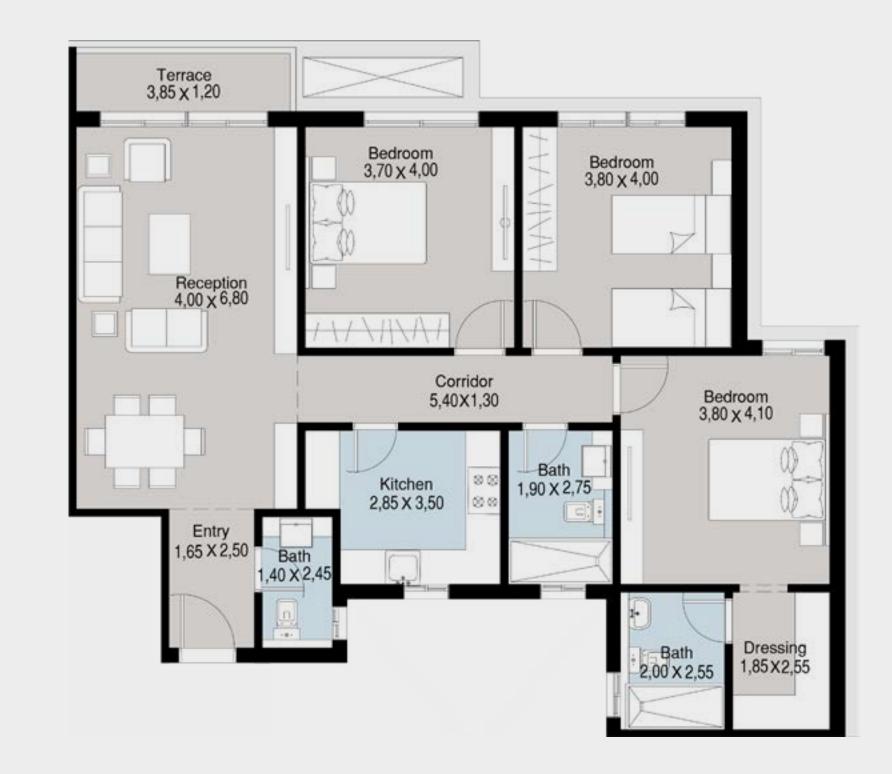

## Apartment A – 01

#### 3 BRs Garden Total Area: 150 m<sup>2</sup>

| 1  | Entrance        | 2.45 | × | 1.65 |
|----|-----------------|------|---|------|
| 2  | Guest Bathroom  | 2.45 | × | 1.40 |
| 3  | Reception       | 6.80 | × | 4.00 |
| 4  | Kitchen         | 3.50 | × | 2.85 |
| 5  | Corridor        | 5.45 | × | 1.30 |
| 6  | Master Bedroom  | 4.10 | × | 3.80 |
| 7  | Dressing        | 2.55 | × | 1.85 |
| 8  | Master Bathroom | 2.55 | × | 2.00 |
| 9  | Bathroom        | 2.85 | × | 1.90 |
| 10 | Bedroom 1       | 4.00 | × | 3.80 |
| 11 | Bedroom 2       | 4.00 | × | 3.70 |
| 12 | Terrace         | 3.80 | × | 1.25 |
|    |                 |      |   |      |

# (10) Bedroom 1 3 Reception 4 Kitchen Master Bedroom