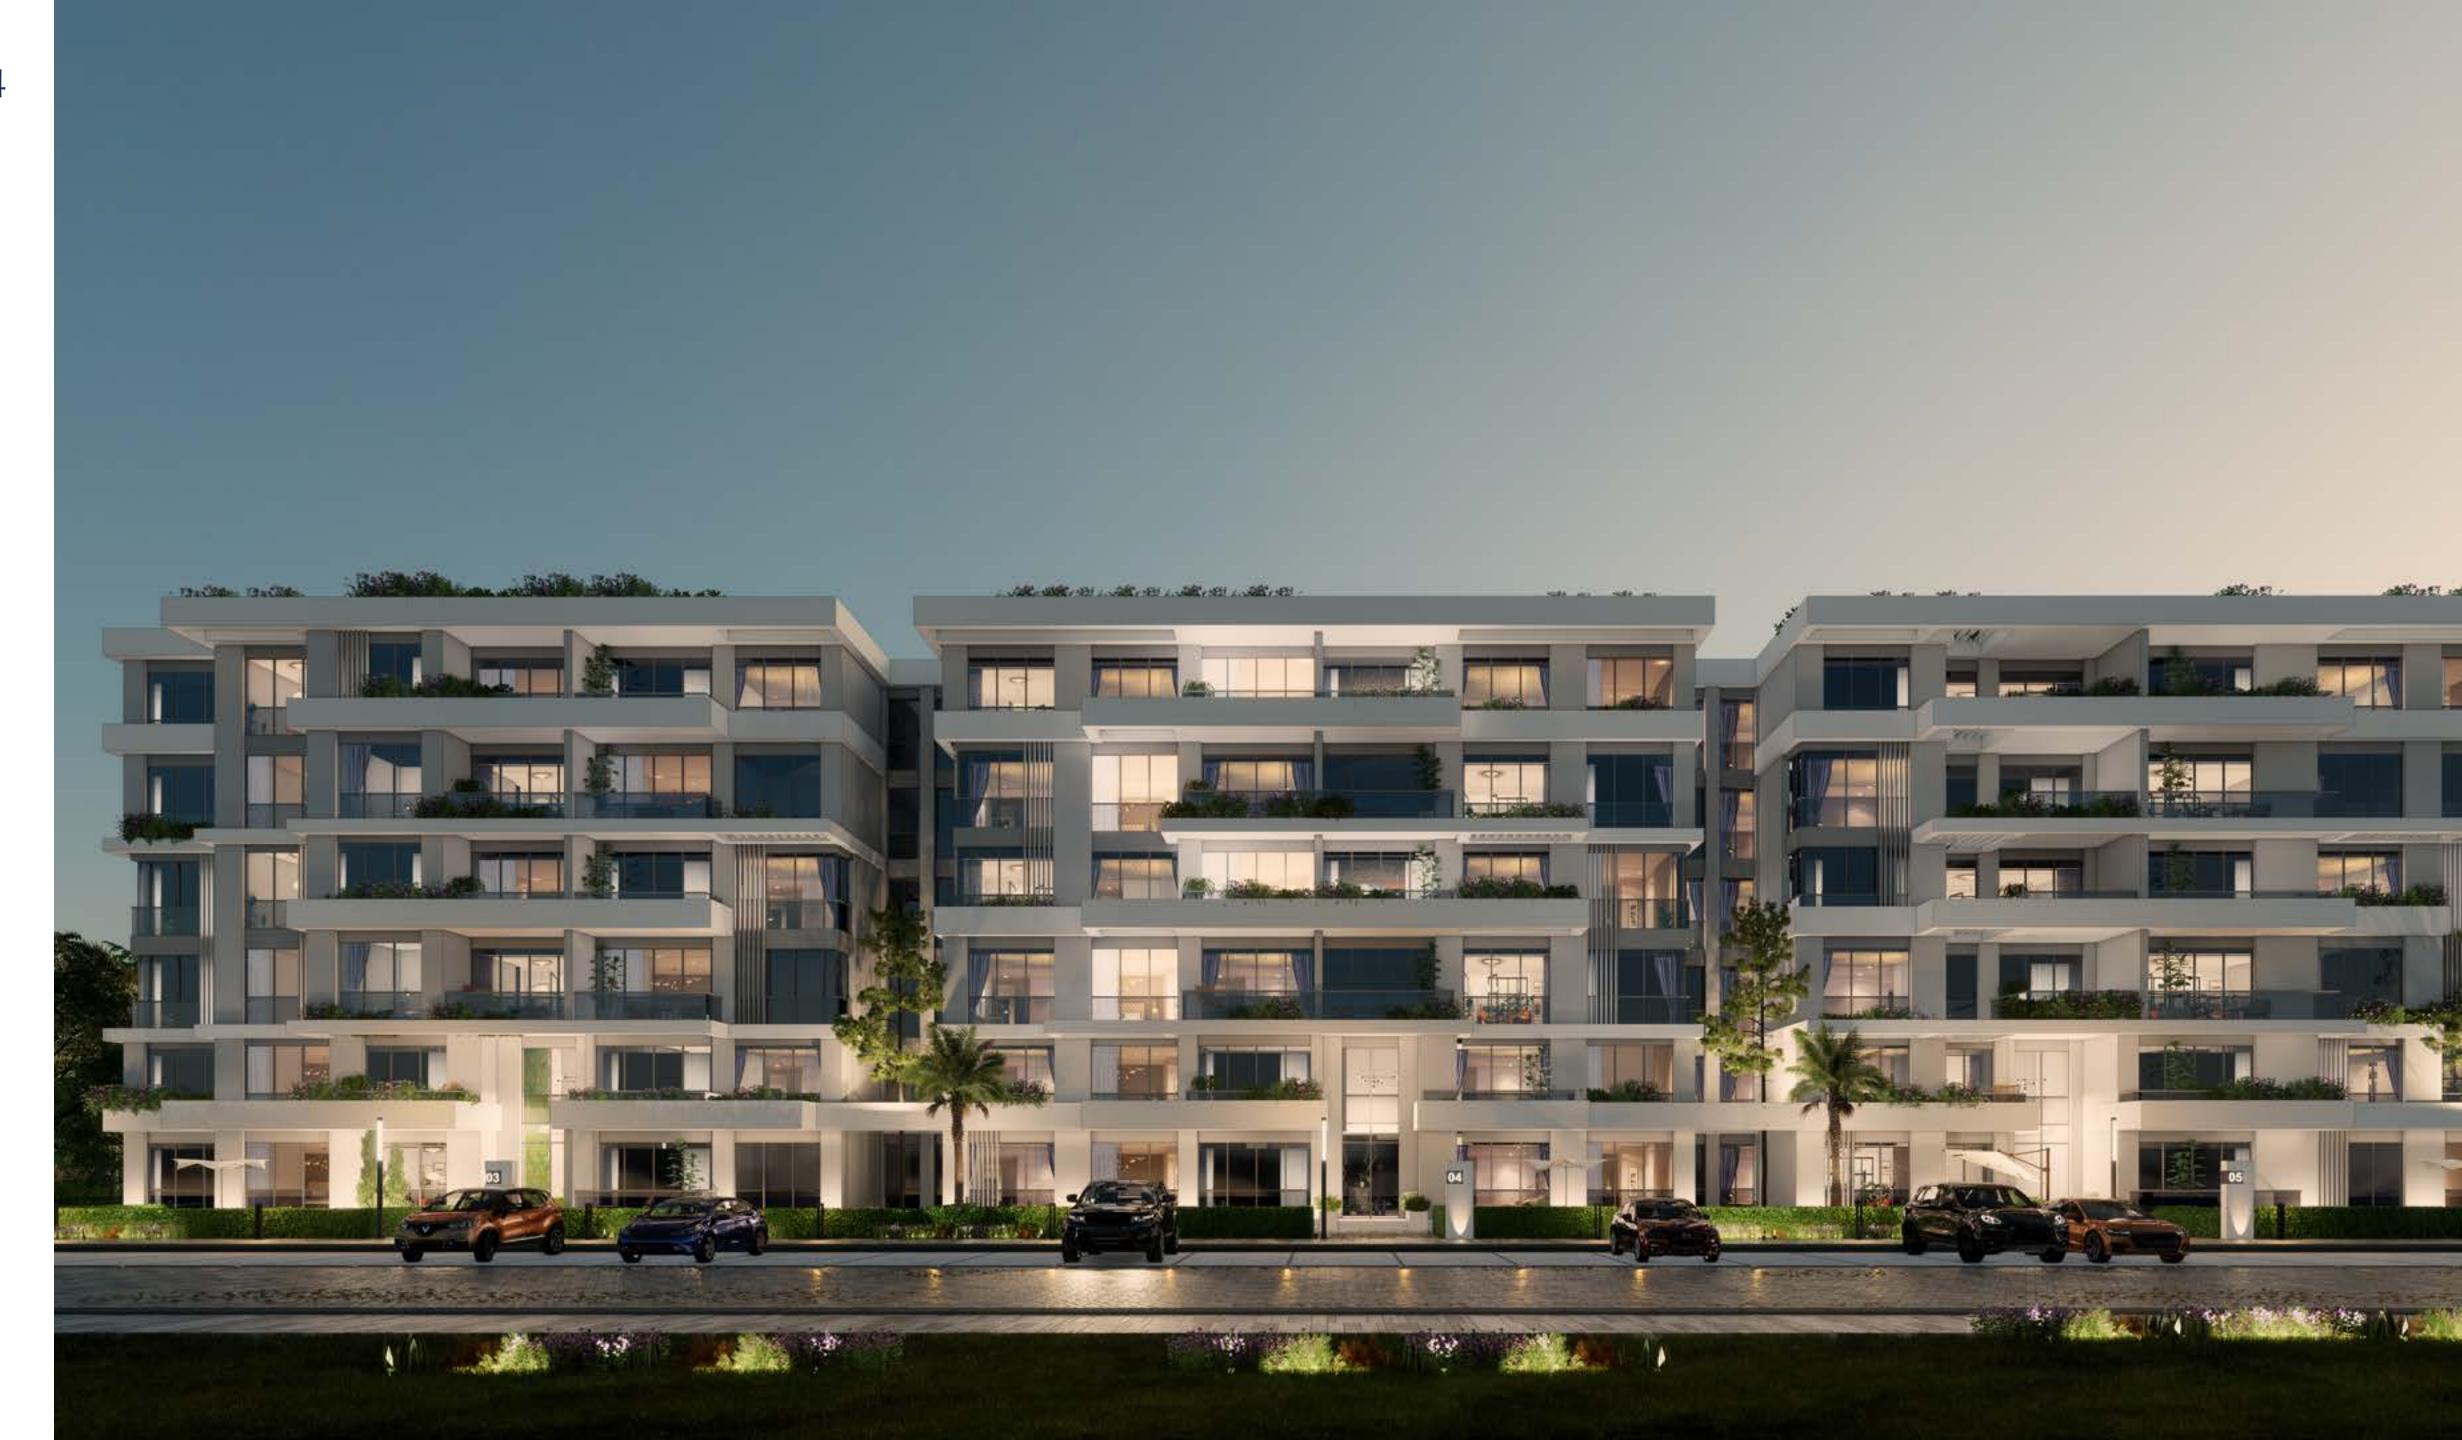

ps are under development and may vary master plan

# Neighbour view



# Apartment C – 24

# 3 BRs Typical Total Area: 145 m<sup>2</sup>

| 1  | Entrance        | 3.30 | × | 1.65 |
|----|-----------------|------|---|------|
| 2  | Reception       | 6.15 | × | 4.00 |
| 3  | Guest Bathroom  | 2.60 | × | 1.45 |
| 4  | Kitchen         | 3.50 | × | 2.85 |
| 5  | Bathroom        | 2.85 | × | 1.90 |
| 6  | Master Bedroom  | 3.80 | × | 3.80 |
| 7  | Dressing        | 2.50 | × | 1.70 |
| 8  | Master Bathroom | 2.50 | × | 1.70 |
| 9  | Bedroom 1       | 3.80 | × | 3.80 |
| 10 | Bedroom 2       | 3.80 | × | 3.70 |
| 11 | Corridor        | 5.40 | × | 1.30 |
| 12 | Terrace         | 3.45 | × | 1.30 |
|    |                 |      |   |      |



## Street view



### Disclaimer

# Floorplans — Type H







# e - brochure

# TYPE H – GROUND FLOOR

# Apartment A – 01

# 3 BRs Garden Total Area: 165 m<sup>2</sup>

| 1  | Entrance        | 3.30 | × | 1.60 |
|----|-----------------|------|---|------|
| 2  | Reception       | 6.20 | × | 5.55 |
| 3  | Guest Bathroom  | 3.20 | × | 1.40 |
| 4  | Kitchen         | 2.70 | × | 2.90 |
| 5  | Bathroom        | 2.70 | × | 1.90 |
| 6  | Master Bedroom  | 3.85 | × | 3.80 |
| 7  | Dressing        | 2.50 | × | 1.85 |
| 8  | Master Bathroom | 2.50 | × | 2.15 |
| 9  | Bedroom 1       | 3.85 | × | 3.80 |
| 10 | Bedroom 2       | 4.35 | × | 3.70 |
| 11 | Corridor        | 1.40 | × | 5.50 |
| 12 | Terrace         | 1.40 | × | 5.85 |
|    |                 |      |   |      |

# 4 Kitchen

### Disclaimer



# TYPE H – GROUND FLOOR

# Apartment A – 02

# 3 BRs+