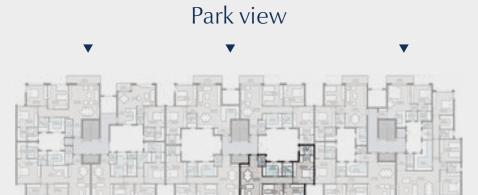

|                 |      |   |      |

# Dressing 2 Reception (12) Terrace

### Disclaimer



# Apartment B – 13

### 3 BRs Typical Total Area: 145 m<sup>2</sup>

| 1  | Entrance        | 1.55 | × | 2.10 |
|----|-----------------|------|---|------|
| 2  | Reception       | 7.35 | × | 4.00 |
| 3  | Guest Bathroom  | 2.05 | × | 1.45 |
| 4  | Kitchen         | 2.60 | × | 3.50 |
| 5  | Bathroom        | 2.60 | × | 1.90 |
| 6  | Master Bedroom  | 3.80 | × | 3.80 |
| 7  | Dressing        | 1.20 | × | 2.75 |
| 8  | Master Bathroom | 1.80 | × | 2.75 |
| 9  | Bedroom 1       | 3.85 | × | 3.80 |
| 10 | Bedroom 2       | 3.85 | × | 3.70 |
| 11 | Corridor        | 1.30 | × | 5.40 |
| 12 | Terrace         | 1.25 | × | 4.20 |

# 7 Dressing 6 Master Bedroom 10) Bedroom 2 12) Terrace

### Disclaimer



# Apartment B – 14

### 3 BRs Typical Total Area: 145 m<sup>2</sup>

| 1  | Entrance        | 2.85 | × | 1.60 |
|----|-----------------|------|---|------|
| 2  | Reception       | 6.10 | × | 4.00 |
| 3  | Guest Bathroom  | 2.60 | × | 1.45 |
| 4  | Kitchen         | 2.60 | × | 3.50 |
| 5  | Bathroom        | 2.60 | × | 1.90 |
| 6  | Master Bedroom  | 3.80 | × | 3.80 |
| 7  | Dressing        | 1.25 | × | 2.75 |
| 8  | Master Bathroom | 1.80 | × | 2.75 |
| 9  | Bedroom 1       | 3.85 | × | 3.80 |
| 10 | Bedroom 2       | 3.85 | × | 3.70 |
| 11 | Corridor        | 5.45 | × | 1.25 |
| 12 | Terrace         | 1.50 | × | 4.30 |
|    |                 |      |   |      |

# 2 Reception 6 Master Bedroom

### Disclaimer



# - brochure

### TYPE H — FIRST FLOOR

# Apartment C – 11

### 2 BRs Typica