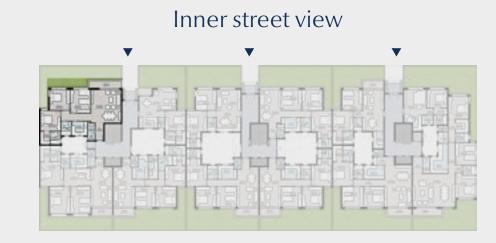

Street view



### Disclaimer

# Floorplans — Type H







# e - brochure

# TYPE H – GROUND FLOOR

# Apartment A – 01

# 3 BRs Garden Total Area: 165 m<sup>2</sup>

| 1  | Entrance        | 3.30 | × | 1.60 |
|----|-----------------|------|---|------|
| 2  | Reception       | 6.20 | × | 5.55 |
| 3  | Guest Bathroom  | 3.20 | × | 1.40 |
| 4  | Kitchen         | 2.70 | × | 2.90 |
| 5  | Bathroom        | 2.70 | × | 1.90 |
| 6  | Master Bedroom  | 3.85 | × | 3.80 |
| 7  | Dressing        | 2.50 | × | 1.85 |
| 8  | Master Bathroom | 2.50 | × | 2.15 |
| 9  | Bedroom 1       | 3.85 | × | 3.80 |
| 10 | Bedroom 2       | 4.35 | × | 3.70 |
| 11 | Corridor        | 1.40 | × | 5.50 |
| 12 | Terrace         | 1.40 | × | 5.85 |
|    |                 |      |   |      |

# 4 Kitchen

### Disclaimer



# TYPE H – GROUND FLOOR

# Apartment A – 02

# 3 BRs+ Executive Total Area: 180 m<sup>2</sup>

| 1  | Entrance        | 1.65 | × | 1.65 |
|----|-----------------|------|---|------|
| 2  | Reception       | 7.40 | × | 4.00 |
| 3  | Living          | 3.25 | × | 4.90 |
| 4  | Guest Bathroom  | 3.20 | × | 1.45 |
| 5  | Kitchen         | 2.60 | × | 3.15 |
| 6  | Bathroom        | 2.60 | × | 1.70 |
| 7  | Master Bedroom  | 4.50 | × | 4.30 |
| 8  | Dressing        | 3.00 | × | 1.85 |
| 9  | Master Bathroom | 3.00 | × | 2.00 |
| 10 | Bedroom 1       | 5.05 | × | 3.80 |
| 11 | Bedroom 2       | 5.05 | × | 3.80 |
| 12 | Terrace         | 1.40 | × | 3.90 |

### Disclaimer



# TYPE H – GROUND FLOOR

# Apartment A – 03

# 3 BRs+ Garden Total Area: 160 m<sup>2</sup>

| 1  | Entrance        | 1.70 | ×