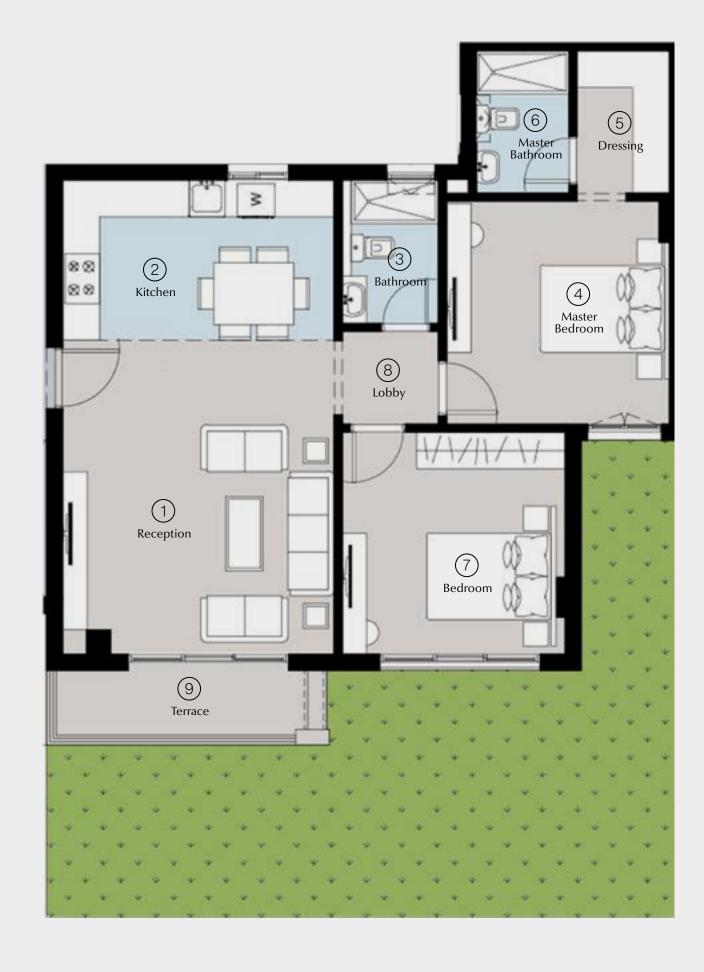

### Apartment A – 01

### 3 BRs Garden Total Area: 150 m<sup>2</sup>

| 1  | Entrance        | 2.25 | × | 1.60 |
|----|-----------------|------|---|------|
| 2  | Reception       | 6.65 | × | 3.90 |
| 3  | Kitchen         | 3.35 | × | 3.50 |
| 4  | Master Bedroom  | 3.80 | × | 3.70 |
| 5  | Dressing        | 2.50 | × | 1.85 |
| 6  | Master Bathroom | 2.50 | × | 2.00 |
| 7  | Bedroom 1       | 3.80 | × | 3.80 |
| 8  | Bedroom 2       | 3.70 | × | 3.80 |
| 9  | Guest Bathroom  | 2.60 | × | 1.35 |
| 10 | Bathroom        | 3.35 | × | 1.90 |
| 11 | Corridor        | 5.45 | × | 1.30 |
| 12 | Terrace         | 4.00 | × | 1.30 |
|    |                 |      |   |      |

### 8 Reception (11) Corridor 4