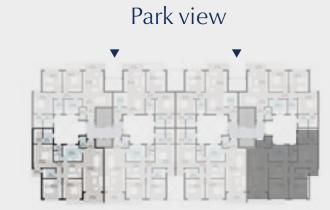

sup>

| 1  | Entrance        | 1.70 | × | 1.65 |
|----|-----------------|------|---|------|
| 2  | Guest Bathroom  | 2.30 | × | 1.40 |
| 3  | Reception       | 8.10 | × | 4.00 |
| 4  | Living          | 3.70 | × | 3.10 |
| 5  | Kitchen         | 3.70 | × | 3.20 |
| 6  | Corridor        | 3.10 | × | 1.20 |
| 7  | Master Bedroom  | 4.50 | × | 3.80 |
| 8  | Dressing        | 2.90 | × | 1.85 |
| 9  | Master Bathroom | 2.90 | × | 2.00 |
| 10 | Bathroom        | 2.60 | × | 1.90 |
| 11 | Bedroom 1       | 3.80 | × | 3.80 |
| 12 | Bedroom 2       | 3.70 | × | 3.80 |
| 13 | Maid Room       | 2.00 | × | 1.70 |
| 14 | Maid Bathroom   | 1.70 | × | 1.15 |
| 15 | Terrace 1       | 3.90 | × | 1.90 |
| 16 | Terrace 2       | 1.70 | × | 1.25 |
|    |                 |      |   |      |

#### Disclaimer





#### TYPE E — FIRST FLOOR

## Apartment A – 13

#### 3 BRs+ Luxury Total Area: 185 m<sup>2</sup>

| 1  | Entrance        | 1.70 | × | 1.65 |
|----|-----------------|------|---|------|
| 2  | Guest Bathroom  | 2.30 | × | 1.40 |
| 3  | Reception       | 8.10 | × | 4.00 |
| 4  | Living          | 3.70 | × | 3.10 |
| 5  | Kitchen         | 3.70 | × | 3.20 |
| 6  | Corridor        | 3.10 | × | 1.20 |
| 7  | Master Bedroom  | 4.50 | × | 3.80 |
| 8  | Dressing        | 2.90 | × | 1.85 |
| 9  | Master Bathroom | 2.90 | × | 2.00 |
| 10 | Bathroom        | 2.60 | × | 1.90 |
| 11 | Bedroom 1       | 3.80 | × | 3.80 |
| 12 | Bedroom 2       | 3.70 | × | 3.80 |
| 13 | Maid Room       | 2.00 | × | 1.70 |
| 14 | Maid Bathroom   | 1.70 | × | 1.15 |
| 15 | Terrace 1       | 3.90 | × | 1.90 |
| 16 | Terra