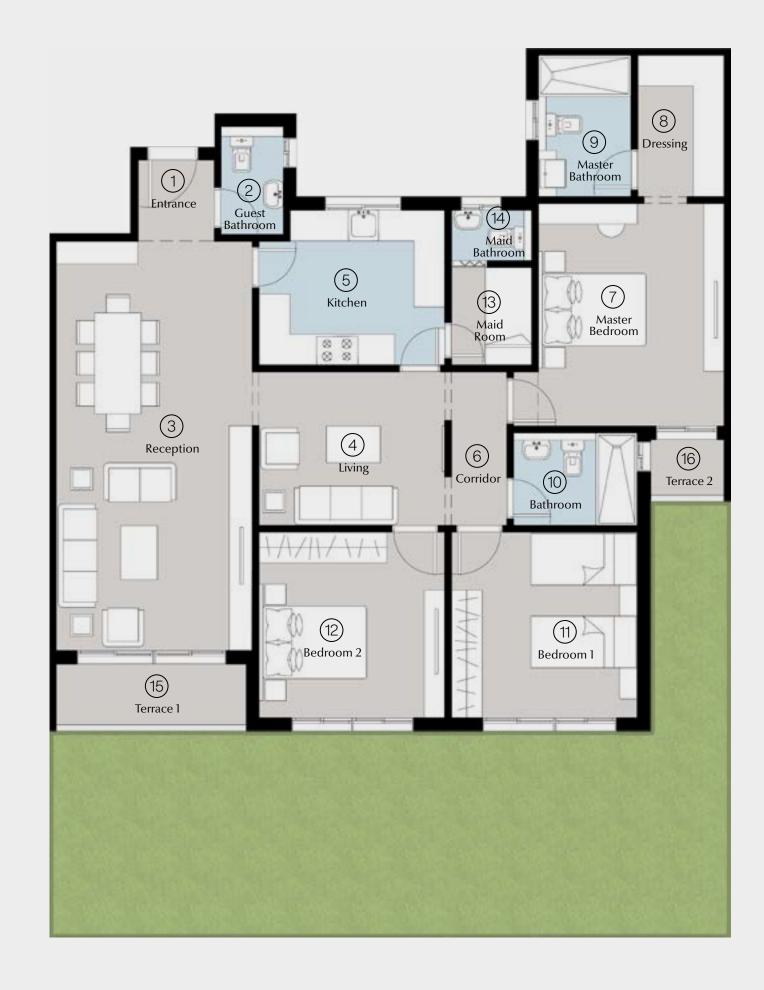

### 3 BRs Garden Total Area: 150 m<sup>2</sup>

| 1  | Entrance        | 2.25 | × | 1.60 |
|----|-----------------|------|---|------|
| 2  | Reception       | 6.65 | × | 3.90 |
| 3  | Kitchen         | 3.35 | × | 3.50 |
| 4  | Master Bedroom  | 3.80 | × | 3.70 |
| 5  | Dressing        | 2.50 | × | 1.85 |
| 6  | Master Bathroom | 2.50 | × | 2.00 |
| 7  | Bedroom 1       | 3.80 | × | 3.80 |
| 8  | Bedroom 2       | 3.70 | × | 3.80 |
| 9  | Guest Bathroom  | 2.60 | × | 1.35 |
| 10 | Bathroom        | 3.35 | × | 1.90 |
| 11 | Corridor        | 5.45 | × | 1.30 |
| 12 | Terrace         | 4.00 | × | 1.30 |
|    |                 |      |   |      |

### 8 Reception (11) Corridor 4

#### Disclaimer

1.All dimensions will be measured from axis to axis 2.Actual area may vary from the stated area 3.Drawing areas not to scale 4.The developer reserves the right to make revisions 5.All materials, dimensions and drawings are approximate information is subject to change without notice 6. Actual unit areas, front windows, porches, terrace, loggia and exterior trim detail may vary by elevation styles. 7 .Parking and Ramps are under development and may vary master plan

#### Inner street view

12) Terrace