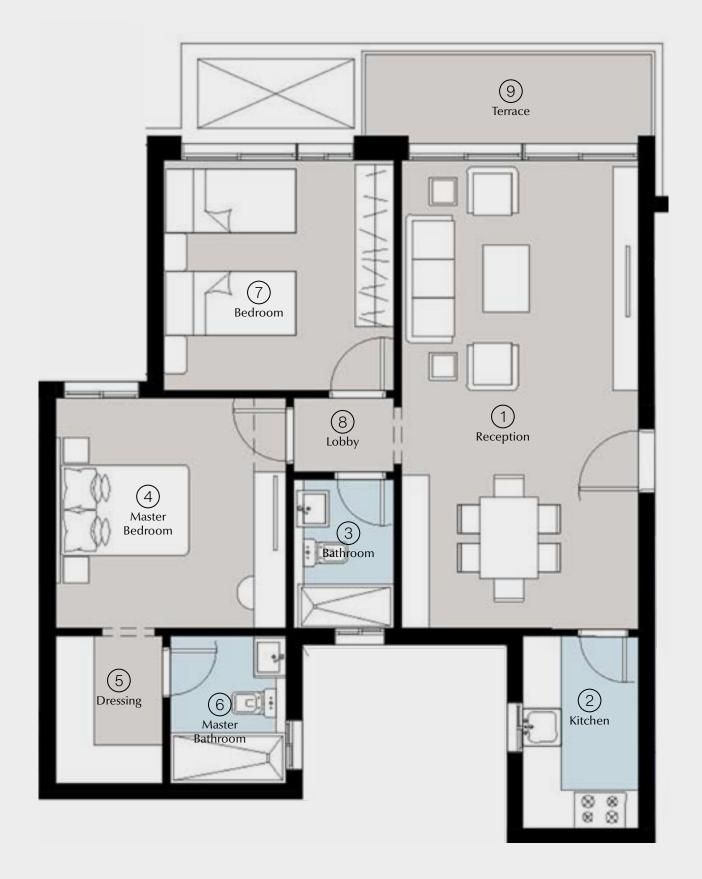

### Apartment A – 01

2 BRs Garden

Total Area: 120 m<sup>2</sup>

#### Inner street view