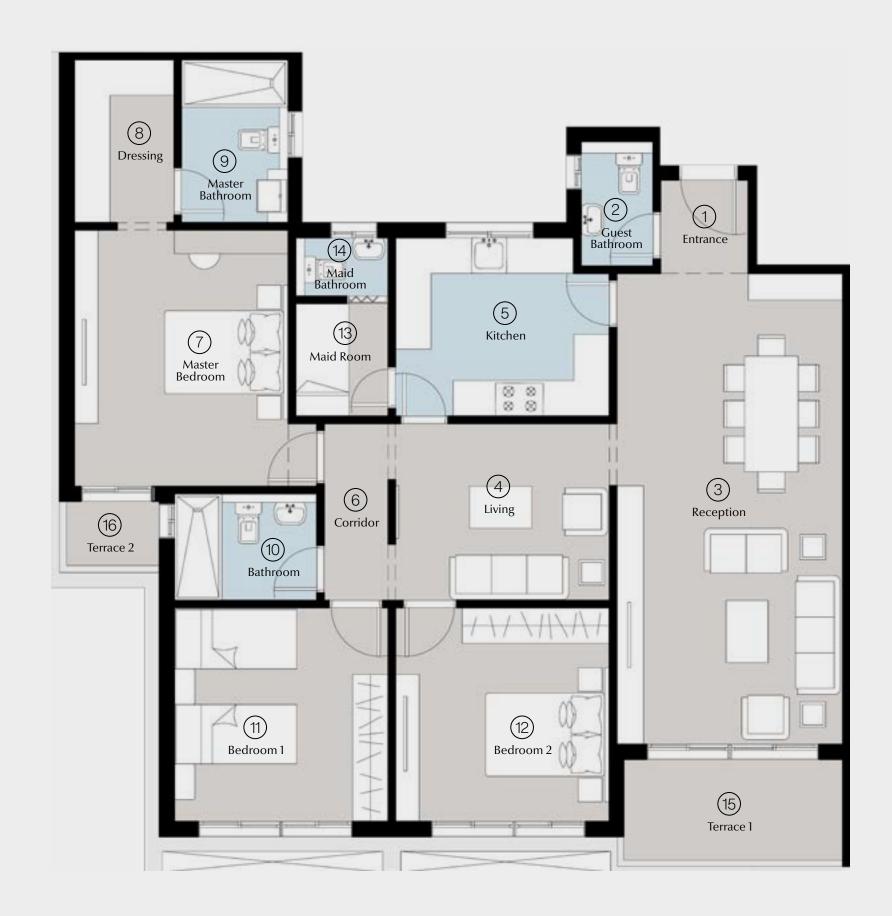

#### 3 BRs Garden Total Area: 150 m<sup>2</sup>

| 1  | Entrance        | 2.45 | × | 1.65 |
|----|-----------------|------|---|------|
| 2  | Guest Bathroom  | 2.45 | × | 1.40 |
| 3  | Reception       | 6.80 | × | 4.00 |
| 4  | Kitchen         | 3.50 | × | 2.85 |
| 5  | Corridor        | 5.45 | × | 1.30 |
| 6  | Master Bedroom  | 4.10 | × | 3.80 |
| 7  | Dressing        | 2.55 | × | 1.85 |
| 8  | Master Bathroom | 2.55 | × | 2.00 |
| 9  | Bathroom        | 2.85 | × | 1.90 |
| 10 | Bedroom 1       | 4.00 | × | 3.80 |
| 11 | Bedroom 2       | 4.00 | × | 3.70 |
| 12 | Terrace         | 3.80 | × | 1.25 |
|    |                 |      |   |      |

# (10) Bedroom 1 3 Reception 4 Kitchen Master Bedroom

#### Inner street view