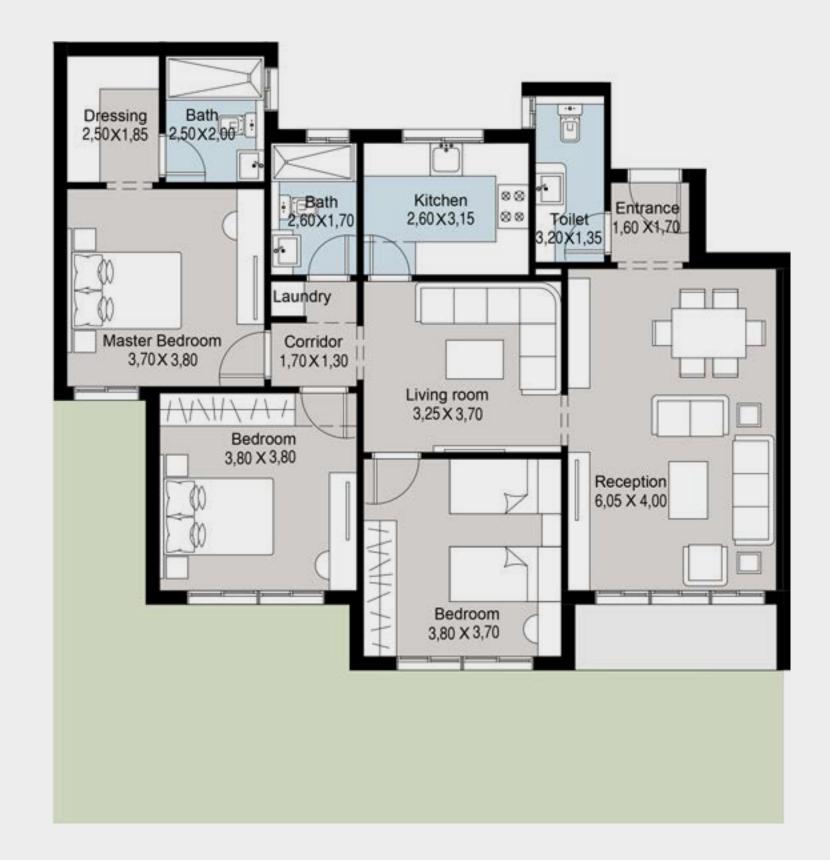

# Apartment C – 04

4 BRs Signature Garden

Total Area: 200 m<sup>2</sup>

# Bedroom 4,25 x 3,80 Reception 6,05 X 7,75 Kitchen 3,25 X 3,30 1,85 X 2,85 3,25 X 1,30 3,70 × 3,80 Dressing 2,20X2,50 Bedroom 3,75 x 3,85

Disclaimer

1.All dimensions will be measured from axis to axis 2.Actual area may vary from the stated area 3.Drawing areas not to scale 4.The developer reserves the right to make revisions 5.All materials, dimensions and drawings are approximate information is subject to change without notice 6. Actual unit areas, front windows, porches, terrace, loggia and exterior trim detail may vary by elevation styles. 7 .Parking and Ramps are under development and may vary master plan

### double view