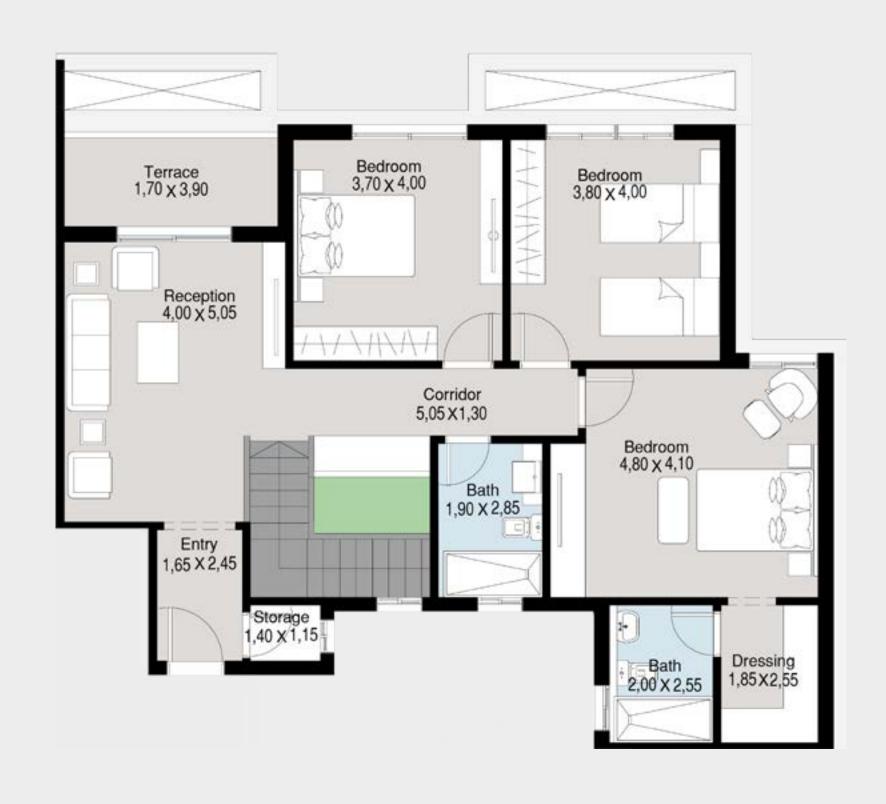

# Floorplans — Type A

TYPE A — GROUND FLOOR

### Apartment A – 01

2 BRs Garden

Total Area: 120 m<sup>2</sup>

#### Inner street view

#### Disclaimer

TYPE A — FIRST FLOOR