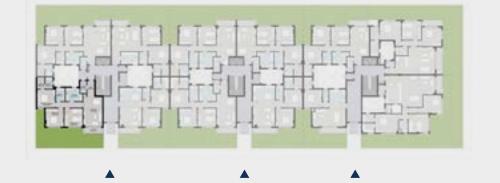

|                 |      |   |      |



# Neighbour view



### Disclaimer

# TYPE G — GROUND FLOOR

# Apartment C – 04

# 3 BRs Garden Total Area: 145 m<sup>2</sup>

| 1  | Entrance        | 3.30 | × | 1.65 |
|----|-----------------|------|---|------|
| 2  | Reception       | 6.15 | × | 4.00 |
| 3  | Guest Bathroom  | 2.60 | × | 1.45 |
| 4  | Kitchen         | 3.50 | × | 2.85 |
| 5  | Bathroom        | 2.85 | × | 1.90 |
| 6  | Master Bedroom  | 3.80 | × | 3.80 |
| 7  | Dressing        | 2.50 | × | 1.70 |
| 8  | Master Bathroom | 2.50 | × | 1.70 |
| 9  | Bedroom 1       | 3.80 | × | 3.80 |
| 10 | Bedroom 2       | 3.80 | × | 3.70 |
| 11 | Corridor        | 5.40 | × | 1.30 |
| 12 | Terrace         | 3.75 | × | 1.25 |
|    |                 |      |   |      |

# Bedroom 2

## Street view



### Disclaimer

# Apartment A – 11

# 3 BRs+ Luxury Total Area: 185 m<sup>2</sup>

| 1  | Entrance        | 1.70 | × | 3.35 |
|----|-----------------|------|---|------|
| 2  | Reception       | 3.95 | × | 6.70 |
| 3  | Dining          | 2.45 | × | 4.15 |
| 4  | Guest Bathroom  | 2.25 | × | 1.50 |
| 5  | Kitchen         | 3.35 | × | 4.10 |
| 6  | Maid Room       | 1.85 | × | 2.00 |
| 7  | Maid Bathroom   | 1.85 | × | 1.30 |
| 8  | Bathroom        | 2.60 | × | 1.90 |
| 9  | Master Bedroom  | 3.95 | × | 4.70 |
| 10 | Dressing        | 2.05 | × | 2.60 |
| 11 | Master Bathroom | 1.90 | × | 2.60 |
| 12 | Bedroom 1       | 3.90 | × | 4.20 |
| 13 | Bedroom 2       | 3.80 | × | 3.80 |
| 14 | Corridor        | 2.55 | × | 1.30 |
| 15 | Lobby           | 1.30 | × | 1.95 |
| 16 | Terrace         | 3.