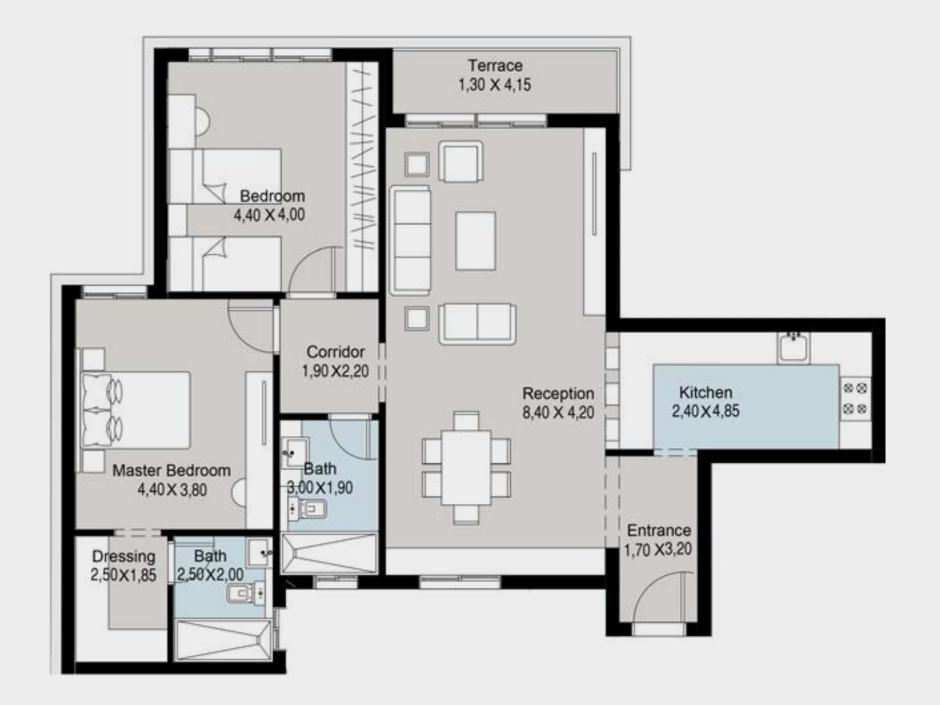

neighbour view



# Apartment C – 04

4 BRs Signature Garden

Total Area: 200 m<sup>2</sup>

# Bedroom 4,25 x 3,80 Reception 6,05 X 7,75 Kitchen 3,25 X 3,30 1,85 X 2,85 3,25 X 1,30 3,70 × 3,80 Dressing 2,20X2,50 Bedroom 3,75 x 3,85

Disclaimer

1.All dimensions will be measured from axis to axis 2.Actual area may vary from the stated area 3.Drawing areas not to scale 4.The developer reserves the right to make revisions 5.All materials, dimensions and drawings are approximate information is subject to change without notice 6. Actual unit areas, front windows, porches, terrace, loggia and exterior trim detail may vary by elevation styles. 7 .Parking and Ramps are under development and may vary master plan

### double view



# Apartment A – 11

2 BRs Typical

Total Area: 145 m<sup>2</sup>



### Disclaimer



# Apartment A – 12

3 BRs+ Luxury

Total Area: 155 m<sup>2</sup>



### Disclaimer





- brochure

TYPE F — FIRST FLOOR

# Apartment A – 13

3 BRs Typical

Total Area: 145 m<sup>2</sup>



### Disclaimer



# Apartment A – 14

2 BRs Typical

Total Area: 130 m<sup>2</sup>



### Disclaimer



- brochure

TYPE F — FIRST FLOOR

# Apartment B – 11

2 BR Typical

Total Area: 130 m<sup>2</sup>



### Disclaimer



# Apartment B – 14

3 BRs Typical

Total Area: 150 m<sup>2</sup>



### Disclaimer

1.All dimensions will be measured from axis to axis 2.Actual area may vary from the stated area 3.Drawing areas not to scale 4.The developer reserves the right to make revisions 5.All materials, dimensions and drawings are approximate information is subject to change without notice