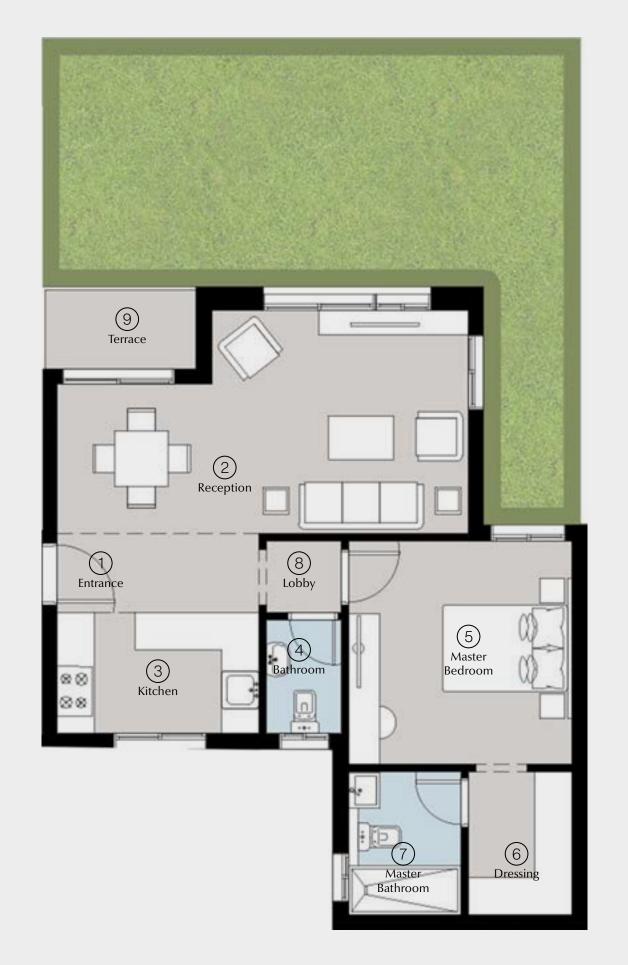

13 | Bedroom 2       | 3.85 | × | 3.75 |
| 14 | Corridor 1      | 1.30 | × | 3.60 |
| 15 | Corridor 2      | 1.30 | × | 2.30 |
| 16 | Terrace         | 1.40 | × | 3.75 |
|    |                 |      |   |      |

### Disclaimer





# · brochure

# TYPE H — GROUND FLOOR

# Apartment A – 04

# 1 BR Garden Total Area: 85 m<sup>2</sup>

| 1 | Entrance        | 1.25 | × | 3.45 |
|---|-----------------|------|---|------|
| 2 | Reception       | 3.85 | × | 6.90 |
| 3 | Kitchen         | 2.05 | × | 3.45 |
| 4 | Bathroom        | 2.00 | × | 1.30 |
| 5 | Master Bedroom  | 3.80 | × | 3.85 |
| 6 | Dressing        | 2.50 | × | 1.85 |
| 7 | Master Bathroom | 2.50 | × | 2.15 |
| 8 | Lobby           | 1.30 | × | 1.30 |
| 9 | Terrace         | 1.40 | × | 2.60 |
|   |                 |      |   |      |



### Disclaimer



### TYPE H – GROUND FLOOR

# Apartment B – 01

### 2 BRs Garden Total Area: 110 m<sup>2</sup>

| 1 | Entrance        | 1.15 | × | 4.45 |
|---|-----------------|------|---|------|
| 2 | Reception       | 3.90 | × | 4.45 |
| 3 | Kitchen         | 2.65 | × | 4.45 |
| 4 | Bathroom        | 2.60 | × | 1.70 |
| 5 | Master Bedroom  | 3.80 | × | 3.80 |
| 6 | Dressing        | 1.25 | × | 2.75 |
| 7 | Master Bathroom | 1.80 | × | 2.75 |
| 8 | Bedroom         | 3.85 | × | 3.80 |
| 9 | Lobby           | 1.25 | × | 1.70 |
|   |                 |      |   |      |



### Disclaimer



- brochure

### TYPE H – GROUND FLOOR

# Apartment B – 02

### 3 BRs Garden Total Area: 145 m<sup>2</sup>

| 1  | Entrance        | 1.55 | × | 2.10 |
|----|-----------------|------|---|------|
| 2  | Re