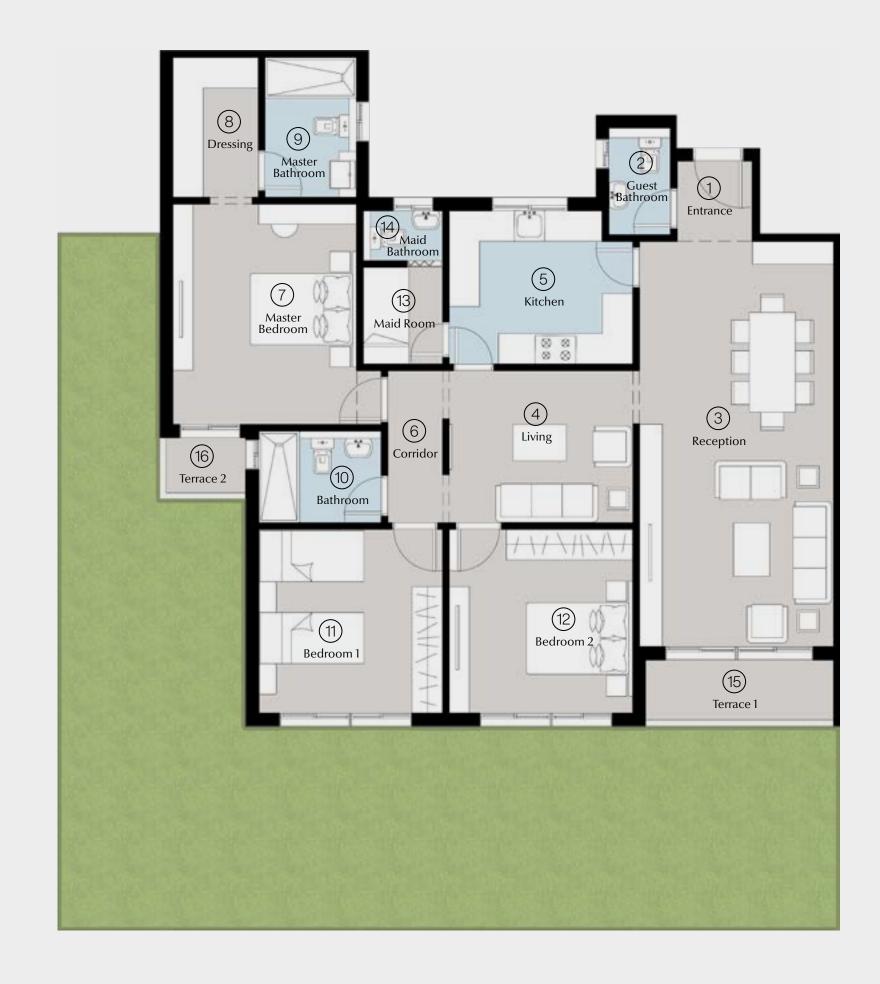

### 3 BRs Garden Total Area: 150 m<sup>2</sup>

| 1  | Entrance        | 2.25 | × | 1.60 |
|----|-----------------|------|---|------|
| 2  | Reception       | 6.65 | × | 3.90 |
| 3  | Kitchen         | 3.35 | × | 3.50 |
| 4  | Master Bedroom  | 3.80 | × | 3.70 |
| 5  | Dressing        | 2.50 | × | 1.85 |
| 6  | Master Bathroom | 2.50 | × | 2.00 |
| 7  | Bedroom 1       | 3.80 | × | 3.80 |
| 8  | Bedroom 2       | 3.70 | × | 3.80 |
| 9  | Guest Bathroom  | 2.60 | × | 1.35 |
| 10 | Bathroom        | 3.35 | × | 1.90 |
| 11 | Corridor        | 5.45 | × | 1.30 |
| 12 | Terrace         | 4.00 | × | 1.30 |
|    |                 |      |   |      |

### 8 Reception (11) Corridor 4