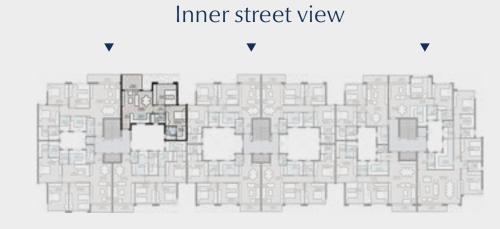

# Floorplans — Type A

TYPE A — GROUND FLOOR

### Apartment A – 01

2 BRs Garden

Total Area: 120 m<sup>2</sup>

#### Inner street view