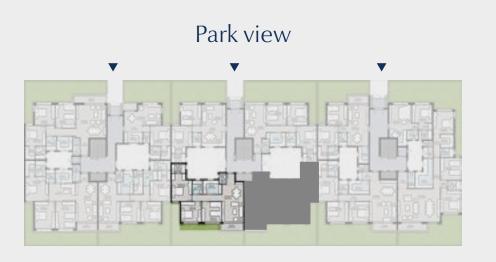

| 1.70 |
|   |                 |      |   |      |



### Disclaimer



- brochure

### TYPE H – GROUND FLOOR

# Apartment B – 02

### 3 BRs Garden Total Area: 145 m<sup>2</sup>

| 1  | Entrance        | 1.55 | × | 2.10 |
|----|-----------------|------|---|------|
| 2  | Reception       | 7.35 | × | 4.00 |
| 3  | Guest Bathroom  | 2.05 | × | 1.45 |
| 4  | Kitchen         | 2.60 | × | 3.50 |
| 5  | Bathroom        | 2.60 | × | 1.90 |
| 6  | Master Bedroom  | 3.90 | × | 3.80 |
| 7  | Dressing        | 1.20 | × | 2.75 |
| 8  | Master Bathroom | 1.80 | × | 2.75 |
| 9  | Bedroom 1       | 3.85 | × | 3.80 |
| 10 | Bedroom 2       | 3.85 | × | 3.70 |
| 11 | Corridor        | 1.30 | × | 5.40 |
| 12 | Terrace         | 1.35 | × | 4.20 |
|    |                 |      |   |      |

### Disclaimer





- brochure

### TYPE H – GROUND FLOOR

# Apartment B – 03

### 3 BRs Garden Total Area: 145 m<sup>2</sup>

| 1  | Entrance        | 1.55 | × | 2.10 |
|----|-----------------|------|---|------|
| 2  | Reception       | 7.35 | × | 4.00 |
| 3  | Guest Bathroom  | 2.05 | × | 1.45 |
| 4  | Kitchen         | 2.60 | × | 3.50 |
| 5  | Bathroom        | 2.60 | × | 1.90 |
| 6  | Master Bedroom  | 3.90 | × | 3.80 |
| 7  | Dressing        | 1.20 | × | 2.75 |
| 8  | Master Bathroom | 1.80 | × | 2.75 |
| 9  | Bedroom 1       | 3.85 | × | 3.80 |
| 10 | Bedroom 2       | 3.85 | × | 3.70 |
| 11 | Corridor        | 1.30 | × | 5.40 |
| 12 | Terrace         | 1.35 | × | 3.75 |

# 9 Bedroom 1 (12) Terrace





2024

### TYPE H — GROUND FLOOR

# Apartment B – 04

### 3 BRs Garden Total Area: 145 m<sup>2</sup>