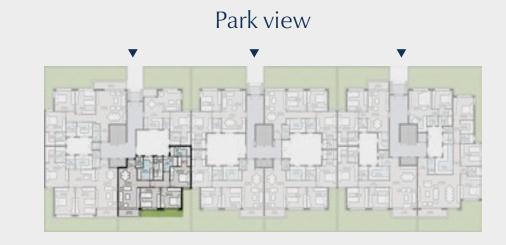

/sup>

| 1  | Entrance        | 1.70 | × | 1.65 |
|----|-----------------|------|---|------|
| 2  | Reception       | 7.40 | × | 4.00 |
| 3  | Guest Bathroom  | 2.10 | × | 1.35 |
| 4  | Kitchen         | 4.30 | × | 2.95 |
| 5  | Maid Room       | 3.15 | × | 1.70 |
| 6  | Maid Bathroom   | 1.20 | × | 1.70 |
| 7  | Lobby           | 1.55 | × | 1.30 |
| 8  | Bathroom        | 1.90 | × | 2.65 |
| 9  | Master Bedroom  | 3.70 | × | 3.80 |
| 10 | Dressing        | 1.80 | × | 2.40 |
| 11 | Master Bathroom | 1.85 | × | 3.85 |
| 12 | Bedroom 1       | 3.85 | × | 3.80 |
| 13 | Bedroom 2       | 3.85 | × | 3.75 |
| 14 | Corridor 1      | 1.30 | × | 3.60 |
| 15 | Corridor 2      | 1.30 | × | 2.30 |
| 16 | Terrace         | 1.40 | × | 3.75 |
|    |                 |      |   |      |

### Disclaimer





# · brochure

# TYPE H — GROUND FLOOR

# Apartment A – 04

# 1 BR Garden Total Area: 85 m<sup>2</sup>

| 1 | Entrance        | 1.25 | × | 3.45 |
|---|-----------------|------|---|------|
| 2 | Reception       | 3.85 | × | 6.90 |
| 3 | Kitchen         | 2.05 | × | 3.45 |
| 4 | Bathroom        | 2.00 | × | 1.30 |
| 5 | Master Bedroom  | 3.80 | × | 3.85 |
| 6 | Dressing        | 2.50 | × | 1.85 |
| 7 | Master Bathroom | 2.50 | × | 2.15 |
| 8 | Lobby           | 1.30 | × | 1.30 |
| 9 | Terrace         | 1.40 | × | 2.60 |
|   |                 |      |   |      |



### Disclaimer



### TYPE H – GROUND FLOOR

# Apartment B – 01

### 2 BRs Garden Total Area: 110 m<sup>2</sup>

| 1 | Entrance        | 1.15 | × | 4.45 |
|---|-----------------|------|---|------|
| 2 | Reception       | 3.90 | ×