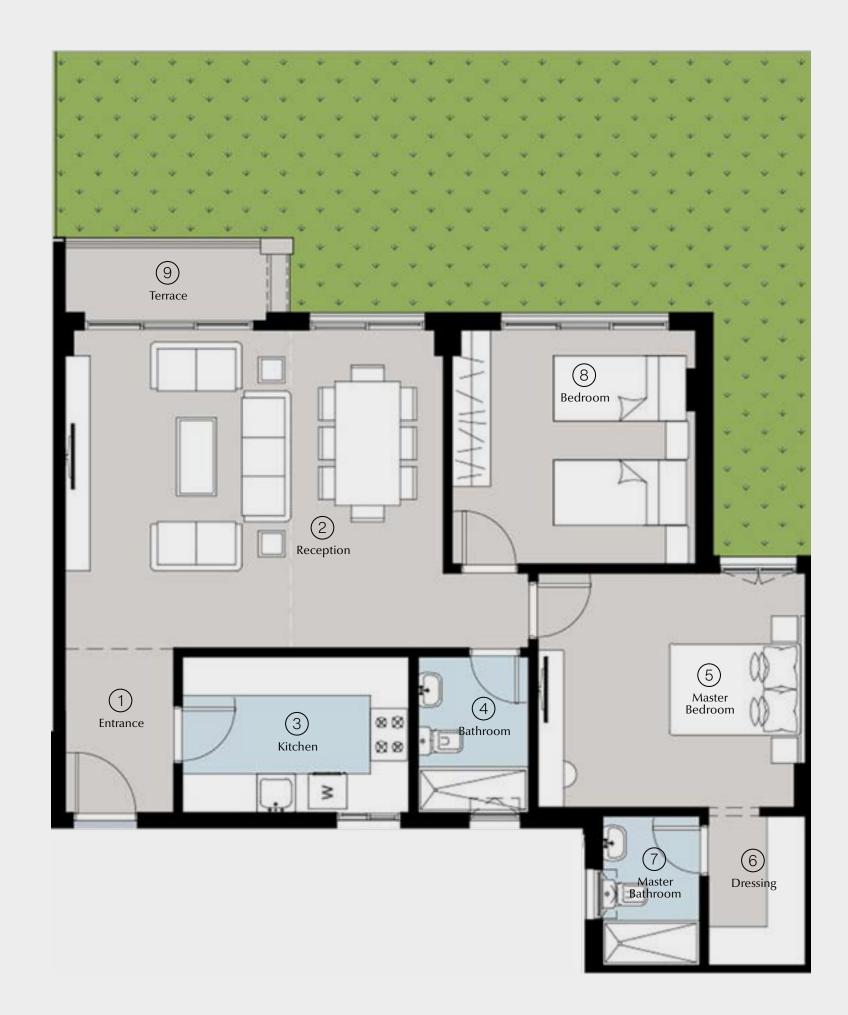

### 3 BRs Garden Total Area: 150 m<sup>2</sup>

| 1  | Entrance        | 2.25 | × | 1.60 |
|----|-----------------|------|---|------|
| 2  | Reception       | 6.65 | × | 3.90 |
| 3  | Kitchen         | 3.35 | × | 3.50 |
| 4  | Master Bedroom  | 3.80 | × | 3.70 |
| 5  | Dressing        | 2.50 | × | 1.85 |
| 6  | Master Bathroom | 2.50 | × | 2.00 |
| 7  | Bedroom 1       | 3.80 | × | 3.80 |
| 8  | Bedroom 2       | 3.70 | × | 3.80 |
| 9  | Guest Bathroom  | 2.60 | × | 1.35 |
| 10 | Bathroom        | 3.35 | × | 1.90 |
| 11 | Corridor        | 5.45 | × | 1.30 |
| 12 | Terrace         | 4.00 | × | 1.30 |
|    |                 |      |   |      |

### 8 Reception (11) Corridor 4