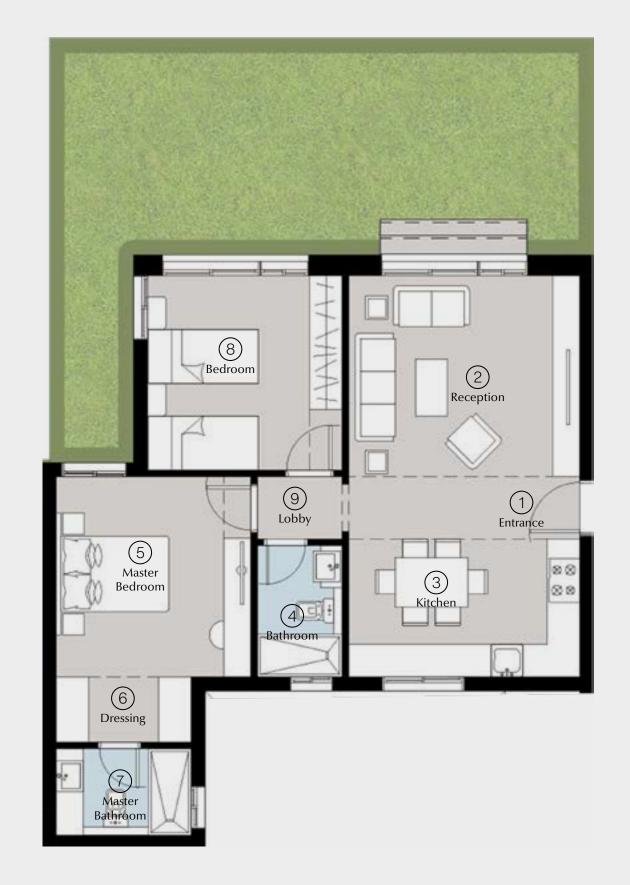

× | 3.85 |
| 6 | Dressing        | 2.50 | × | 1.85 |
| 7 | Master Bathroom | 2.50 | × | 2.15 |
| 8 | Lobby           | 1.30 | × | 1.30 |
| 9 | Terrace         | 1.40 | × | 2.60 |
|   |                 |      |   |      |



### Disclaimer



### TYPE H – GROUND FLOOR

# Apartment B – 01

### 2 BRs Garden Total Area: 110 m<sup>2</sup>

| 1 | Entrance        | 1.15 | × | 4.45 |
|---|-----------------|------|---|------|
| 2 | Reception       | 3.90 | × | 4.45 |
| 3 | Kitchen         | 2.65 | × | 4.45 |
| 4 | Bathroom        | 2.60 | × | 1.70 |
| 5 | Master Bedroom  | 3.80 | × | 3.80 |
| 6 | Dressing        | 1.25 | × | 2.75 |
| 7 | Master Bathroom | 1.80 | × | 2.75 |
| 8 | Bedroom         | 3.85 | × | 3.80 |
| 9 | Lobby           | 1.25 | × | 1.70 |
|   |                 |      |   |      |



### Disclaimer



- brochure

### TYPE H – GROUND FLOOR

# Apartment B – 02

### 3 BRs Garden Total Area: 145 m<sup>2</sup>

| 1  | Entrance        | 1.55 | × | 2.10 |
|----|-----------------|------|---|------|
| 2  | Reception       | 7.35 | × | 4.00 |
| 3  | Guest Bathroom  | 2.05 | × | 1.45 |
| 4  | Kitchen         | 2.60 | × | 3.50 |
| 5  | Bathroom        | 2.60 | × | 1.90 |
| 6  | Master Bedroom  | 3.90 | × | 3.80 |
| 7  | Dressing        | 1.20 | × | 2.75 |
| 8  | Master Bathroom | 1.80 | × | 2.75 |
| 9  | Bedroom 1       | 3.85 | × | 3.80 |
| 10 | Bedroom 2       | 3.85 | × | 3.70 |
| 11 | Corridor        | 1.30 | × | 5.40 |
| 12 | Terrace         | 1.35 | × | 4.20 |
|    |                 |      |   |      |

### Disclaimer





- brochure

### TYPE H – GROUND FLOOR

# Apartment