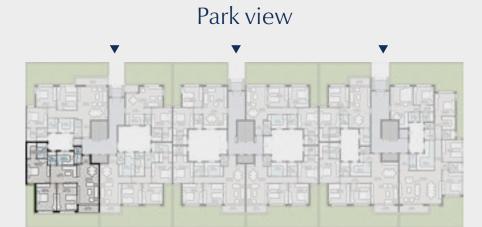

× | 5.50 |
| 12 | Terrace         | 1.40 | × | 5.85 |
|    |                 |      |   |      |

# 4 Kitchen

### Disclaimer



# TYPE H – GROUND FLOOR

# Apartment A – 02

# 3 BRs+ Executive Total Area: 180 m<sup>2</sup>

| 1  | Entrance        | 1.65 | × | 1.65 |
|----|-----------------|------|---|------|
| 2  | Reception       | 7.40 | × | 4.00 |
| 3  | Living          | 3.25 | × | 4.90 |
| 4  | Guest Bathroom  | 3.20 | × | 1.45 |
| 5  | Kitchen         | 2.60 | × | 3.15 |
| 6  | Bathroom        | 2.60 | × | 1.70 |
| 7  | Master Bedroom  | 4.50 | × | 4.30 |
| 8  | Dressing        | 3.00 | × | 1.85 |
| 9  | Master Bathroom | 3.00 | × | 2.00 |
| 10 | Bedroom 1       | 5.05 | × | 3.80 |
| 11 | Bedroom 2       | 5.05 | × | 3.80 |
| 12 | Terrace         | 1.40 | × | 3.90 |

### Disclaimer



# TYPE H – GROUND FLOOR

# Apartment A – 03

# 3 BRs+ Garden Total Area: 160 m<sup>2</sup>

| 1  | Entrance        | 1.70 | × | 1.65 |
|----|-----------------|------|---|------|
| 2  | Reception       | 7.40 | × | 4.00 |
| 3  | Guest Bathroom  | 2.10 | × | 1.35 |
| 4  | Kitchen         | 4.30 | × | 2.95 |
| 5  | Maid Room       | 3.15 | × | 1.70 |
| 6  | Maid Bathroom   | 1.20 | × | 1.70 |
| 7  | Lobby           | 1.55 | × | 1.30 |
| 8  | Bathroom        | 1.90 | × | 2.65 |
| 9  | Master Bedroom  | 3.70 | × | 3.80 |
| 10 | Dressing        | 1.80 | × | 2.40 |
| 11 | Master Bathroom | 1.85 | × | 3.85 |
| 12 | Bedroom 1       | 3.85 | × | 3.80 |
| 13 | Bedroom 2       | 3.85 | × | 3.75 |
| 14 | Corridor 1      | 1.30 | × | 3.60 |
| 15 | Corridor 2      | 1.30 | × | 2.30 |
| 16 | Terrace