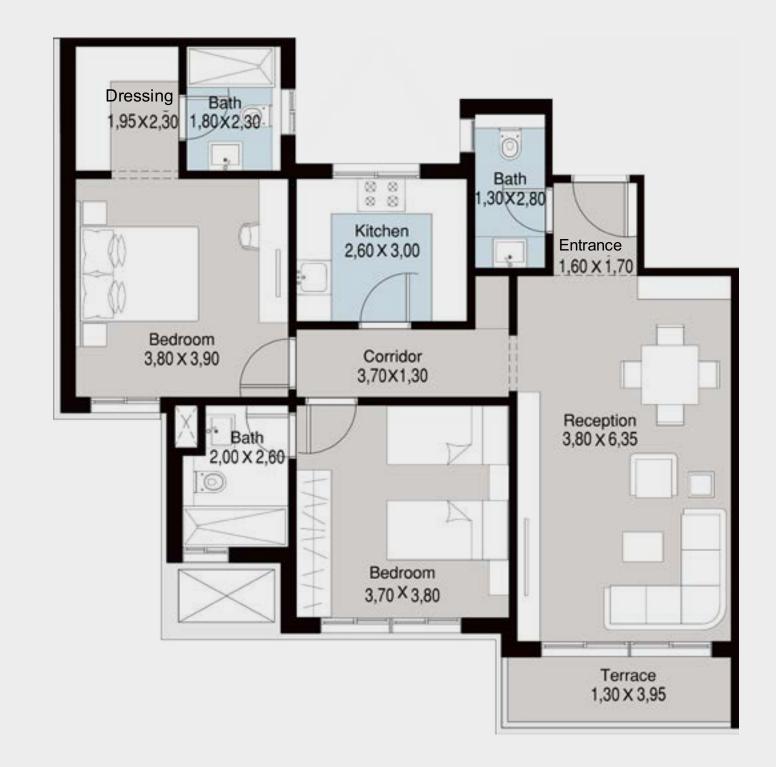

### 3 BRs Garden Total Area: 150 m<sup>2</sup>

| 1  | Entrance        | 2.25 | × | 1.60 |
|----|-----------------|------|---|------|
| 2  | Reception       | 6.65 | × | 3.90 |
| 3  | Kitchen         | 3.35 | × | 3.50 |
| 4  | Master Bedroom  | 3.80 | × | 3.70 |
| 5  | Dressing        | 2.50 | × | 1.85 |
| 6  | Master Bathroom | 2.50 | × | 2.00 |
| 7  | Bedroom 1       | 3.80 | × | 3.80 |
| 8  | Bedroom 2       | 3.70 | × | 3.80 |
| 9  | Guest Bathroom  | 2.60 | × | 1.35 |
| 10 | Bathroom        | 3.35 | × | 1.90 |
| 11 | Corridor        | 5.45 | × | 1.30 |
| 12 | Terrace         | 4.00 | × | 1.30 |
|    |                 |      |   |      |

### 8 Reception (11) Corridor 4