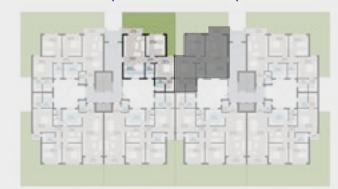

Actual unit areas, front windows, porches, terrace, loggia and exterior trim detail may vary by elevation styles. 7 .Parking and Ramps are under development and may vary master plan



#### Park view



#### TYPE E — GROUND FLOOR

## Apartment A – 04

#### 2 BR Garden Total Area: 115 m<sup>2</sup>

| 1  | Entrance        | 4.15 | × | 1.15 |
|----|-----------------|------|---|------|
| 2  | Reception       | 4.20 | × | 4.05 |
| 3  | Kitchen         | 4.10 | × | 2.90 |
| 4  | Corridor        | 2.15 | × | 1.30 |
| 5  | Master Bedroom  | 4.10 | × | 3.80 |
| 6  | Dressing        | 2.55 | × | 1.85 |
| 7  | Master Bathroom | 2.55 | × | 2.00 |
| 8  | Bathroom        | 2.85 | × | 1.80 |
| 9  | Bedroom         | 4.00 | × | 3.80 |
| 10 | Terrace         | 3.65 | × | 1.25 |



#### Inner street view



#### Disclaimer

# - brochure

#### TYPE E — FIRST FLOOR

## Apartment A – 11

#### 3 BRs Typical Total Area: 160 m<sup>2</sup>

| 1  | Entrance        | 2.45 | × | 1.65 |
|----|-----------------|------|---|------|
| 2  | Guest Bathroom  | 2.45 | × | 1.40 |
| 3  | Reception       | 4.05 | × | 4.00 |
| 4  | Dining          | 5.60 | × | 2.75 |
| 5  | Kitchen         | 3.50 | × | 2.85 |
| 6  | Corridor        | 5.45 | × | 1.30 |
| 7  | Master Bedroom  | 4.10 | × | 3.80 |
| 8  | Dressing        | 2.55 | × | 1.85 |
| 9  | Master Bathroom | 2.55 | × | 2.00 |
| 10 | Bathroom        | 2.85 | × | 1.90 |
| 11 | Bedroom 1       | 4.00 | × | 3.80 |
| 12 | Bedroom 2       | 4.00 | × | 3.70 |
| 13 | Terrace         | 3.65 | × | 1.25 |
|    |                 |      |   |      |

#### Disclaimer





##