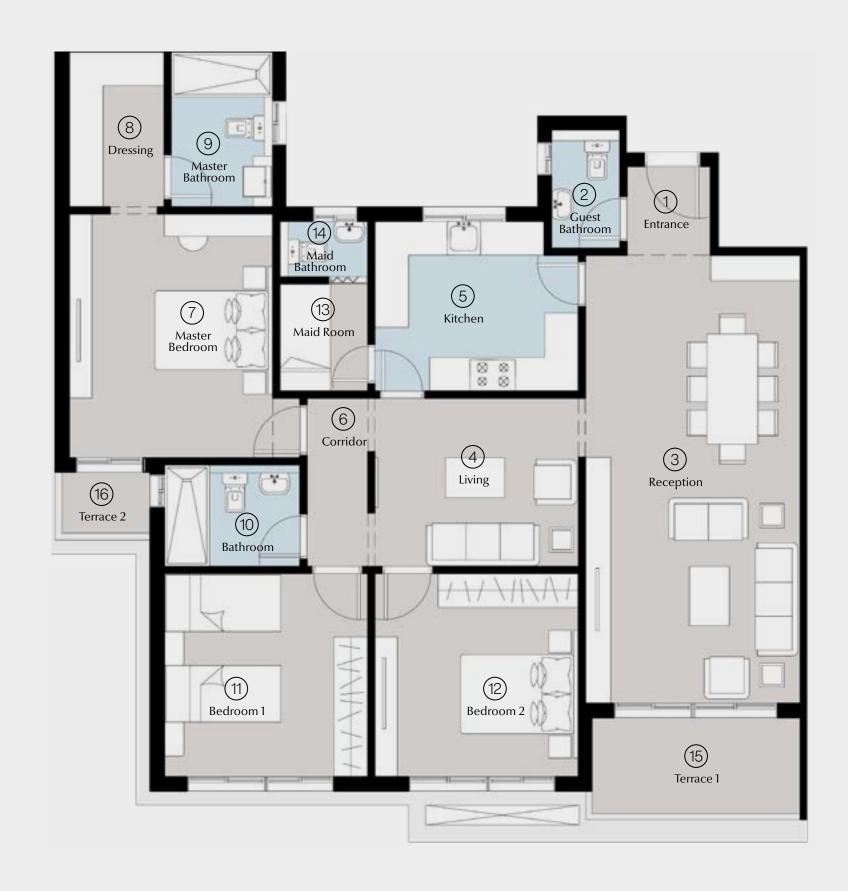

## 4 BRs Signature Garden Total Area: 240 m<sup>2</sup>

| 1  | Entrance        | 1.85 | × | 3.10 |
|----|-----------------|------|---|------|
| 2  | Reception       | 7.80 | × | 4.80 |
| 3  | Dining          | 3.60 | × | 3.70 |
| 4  | Kitchen         | 3.70 | × | 3.35 |
| 5  | Master Bedroom  | 3.95 | × | 4.20 |
| 6  | Dressing        | 2.60 | × | 2.30 |
| 7  | Master Bathroom | 2.00 | × | 2.60 |
| 8  | Bedroom 1       | 5.05 | × | 3.70 |
| 9  | Bedroom 2       | 3.80 | × | 3.70 |
| 10 | Bedroom 3       | 3.75 | × | 4.40 |
| 11 | Maid Room       | 1.80 | × | 2.40 |
| 12 | Maid Bathroom   | 1.80 | × | 1.20 |
| 13 | Guest Bathroom  | 1.40 | × | 2.35 |
| 14 | Bathroom        | 1.80 | × | 2.95 |
| 15 | Corridor 1      | 1.25 | × | 2.75 |
| 16 | Corridor 2      | 1.30 | × | 3.80 |
| 17 | Lobby           | 1.95 | × | 1.40 |
| 18 | Terrace 1       | 4.75 | × | 2.60 |
| 19 | Terrace 2       | 1.30 | × | 2.10 |
|    |                 |      |   |      |

### 4 BRs Signature Total Area: 240 m<sup>2</sup>

| 1  | Entrance        | 1.85 | × | 3.10 |
|----|-----------------|------|---|------|
| 2  | Reception       | 7.80 | × | 4.80 |
| 3  | Dining          | 3.60 | × | 3.70 |
| 4  | Kitchen         | 3.70 | × | 3.35 |
| 5  | Master Bedroom  | 3.95 | × | 4.20 |
| 6  | Dressing        | 2.60 | × | 2.30 |
| 7  | Master Bathroom | 2.00 | × | 2.60 |
| 8  | Bedroom 1       | 5.05 | × | 3.70 |
| 9  | Bedroom 2       | 3.80 | × | 3.70 |
| 10 | Bedroom 3       | 3.75 | × | 4.40 |
| 11 | Maid Room       | 1.80 | × | 2.40 |
| 12 | Maid Bathroom   | 1.80 | × | 1.20 |
| 13 | Guest Bathroom  | 1.40 | × | 2.35 |
| 14 | Bathroom        | 1.80 | × | 2.95 |
| 15 | Corridor 1      | 1.25 | × | 2.75 |
| 16 | Corridor 2      | 1.30 | × | 3.80 |
| 17 | Lobby           | 1.95 | × | 1.40 |
| 18 | Terrace 1       | 4.75 | × | 2.60 |
| 19 | Terrace 2       | 1.30 | × | 2.10 |
|    |                 |      |   |      |