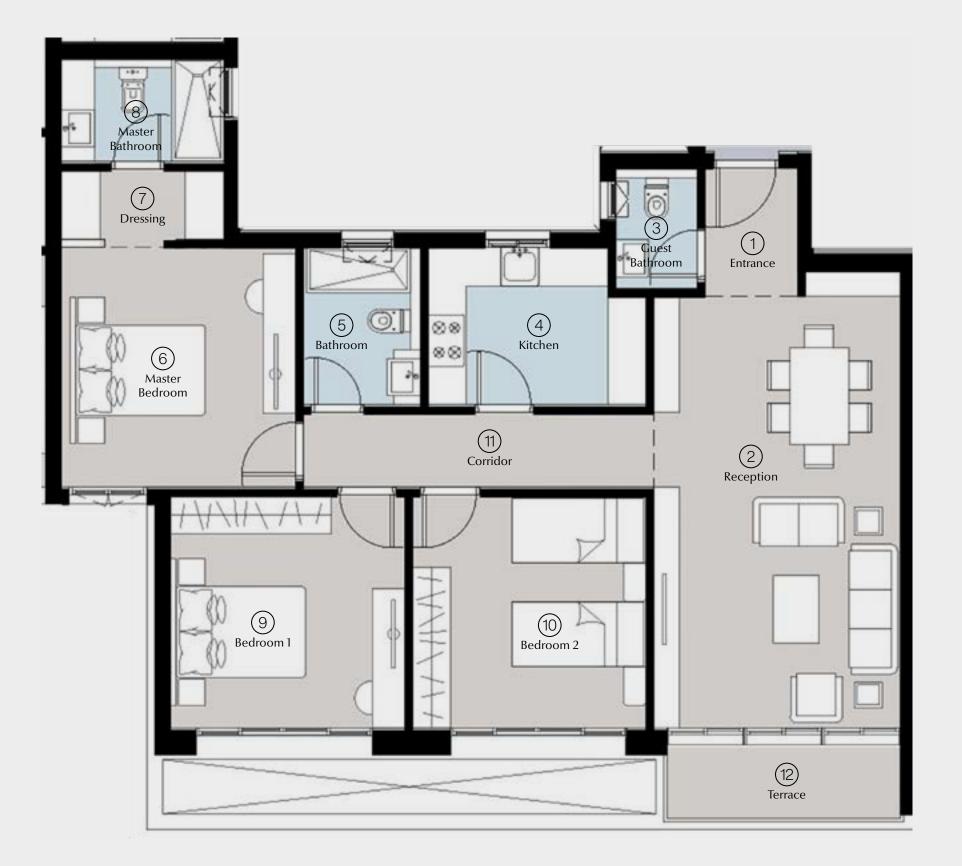

### Apartment A – 11

2 BRs Typical

Total Area: 125 m<sup>2</sup>

#### Inner street view

12) Terrace