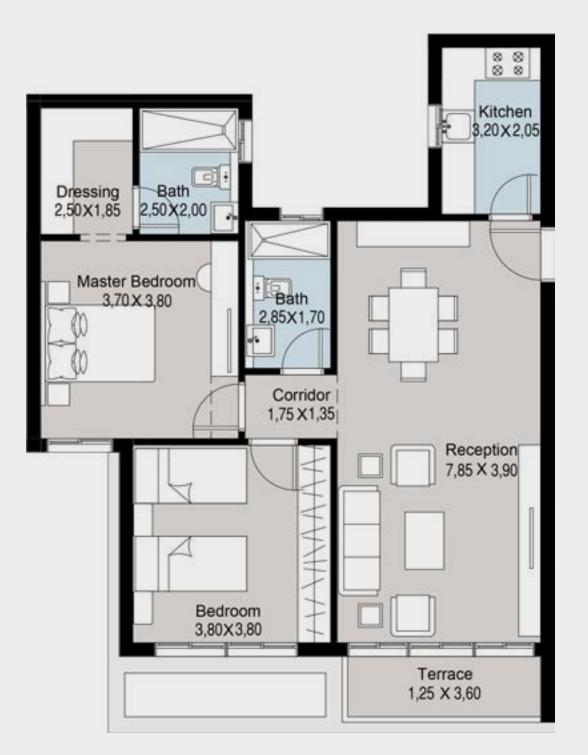

# Apartment C – 04

4 BRs Signature Garden

Total Area: 200 m<sup>2</sup>

# Bedroom 4,25 x 3,80 Reception 6,05 X 7,75 Kitchen 3,25 X 3,30 1,85 X 2,85 3,25 X 1,30 3,70 × 3,80 Dressing 2,20X2,50 Bedroom 3,75 x 3,85

Disclaimer

1.All dimensions will be measured from axis to axis 2.Actual area may vary from the stated area 3.Drawing areas not to scale 4.The developer reserves the right to make revisions 5.All materials, dimensions and drawings are approximate information is subject to change without notice 6. Actual unit areas, front windows, porches, terrace, loggia and exterior trim detail may vary by elevation styles. 7 .Parking and Ramps are under development and may vary master plan

### double view