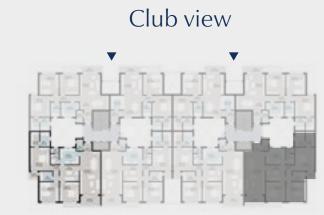

#### 3 BRs Garden Total Area: 150 m<sup>2</sup>

| 1  | Entrance        | 2.45 | × | 1.65 |
|----|-----------------|------|---|------|
| 2  | Guest Bathroom  | 2.45 | × | 1.40 |
| 3  | Reception       | 6.80 | × | 4.00 |
| 4  | Kitchen         | 3.50 | × | 2.85 |
| 5  | Corridor        | 5.45 | × | 1.30 |
| 6  | Master Bedroom  | 4.10 | × | 3.80 |
| 7  | Dressing        | 2.55 | × | 1.85 |
| 8  | Master Bathroom | 2.55 | × | 2.00 |
| 9  | Bathroom        | 2.85 | × | 1.90 |
| 10 | Bedroom 1       | 4.00 | × | 3.80 |
| 11 | Bedroom 2       | 4.00 | × | 3.70 |
| 12 | Terrace         | 3.80 | × | 1.25 |
|    |                 |      |   |      |

# (10) Bedroom 1 3 Reception 4 Kitchen Master Bedroom

#### Inner street view