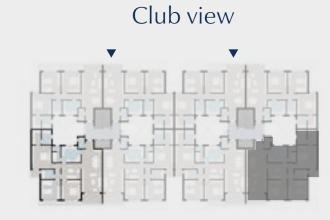

| 1.90 |
| 11 | Bedroom 1       | 3.80 | × | 3.80 |
| 12 | Bedroom 2       | 3.70 | × | 3.80 |
| 13 | Maid            | 2.00 | × | 1.70 |
| 14 | Maid Bathroom   | 1.70 | × | 1.15 |
| 15 | Terrace 1       | 4.00 | × | 1.90 |
| 16 | Terrace 2       | 1.80 | × | 1.25 |
|    |                 |      |   |      |

#### Disclaimer

1.All dimensions will be measured from axis to axis 2.Actual area may vary from the stated area 3.Drawing areas not to scale 4.The developer reserves the right to make revisions 5.All materials, dimensions and drawings are approximate information is subject to change without notice 6. Actual unit areas, front windows, porches, terrace, loggia and exterior trim detail may vary by elevation styles. 7 .Parking and Ramps are under development and may vary master plan





- brochure

## Apartment A – 23

#### 3 BRs+ Luxury Total Area: 185 m<sup>2</sup>

| 1  | Entrance        | 1.70 | × | 1.65 |
|----|-----------------|------|---|------|
| 2  | Guest Bathroom  | 2.30 | × | 1.40 |
| 3  | Reception       | 8.10 | × | 4.00 |
| 4  | Living          | 3.70 | × | 3.10 |
| 5  | Kitchen         | 3.70 | × | 3.20 |
| 6  | Corridor        | 3.10 | × | 1.20 |
| 7  | Master Bedroom  | 4.50 | × | 3.80 |
| 8  | Dressing        | 2.90 | × | 1.85 |
| 9  | Master Bathroom | 2.90 | × | 2.00 |
| 10 | Bathroom        | 2.60 | × | 1.90 |
| 11 | Bedroom 1       | 3.80 | × | 3.80 |
| 12 | Bedroom 2       | 3.70 | × | 3.80 |
| 13 | Maid            | 2.00 | × | 1.70 |
| 14 | Maid Bathroom   | 1.70 | × | 1.15 |
| 15 | Terrace 1       | 4.00 | × | 1.90 |
| 16 | Terrace 2       | 1.