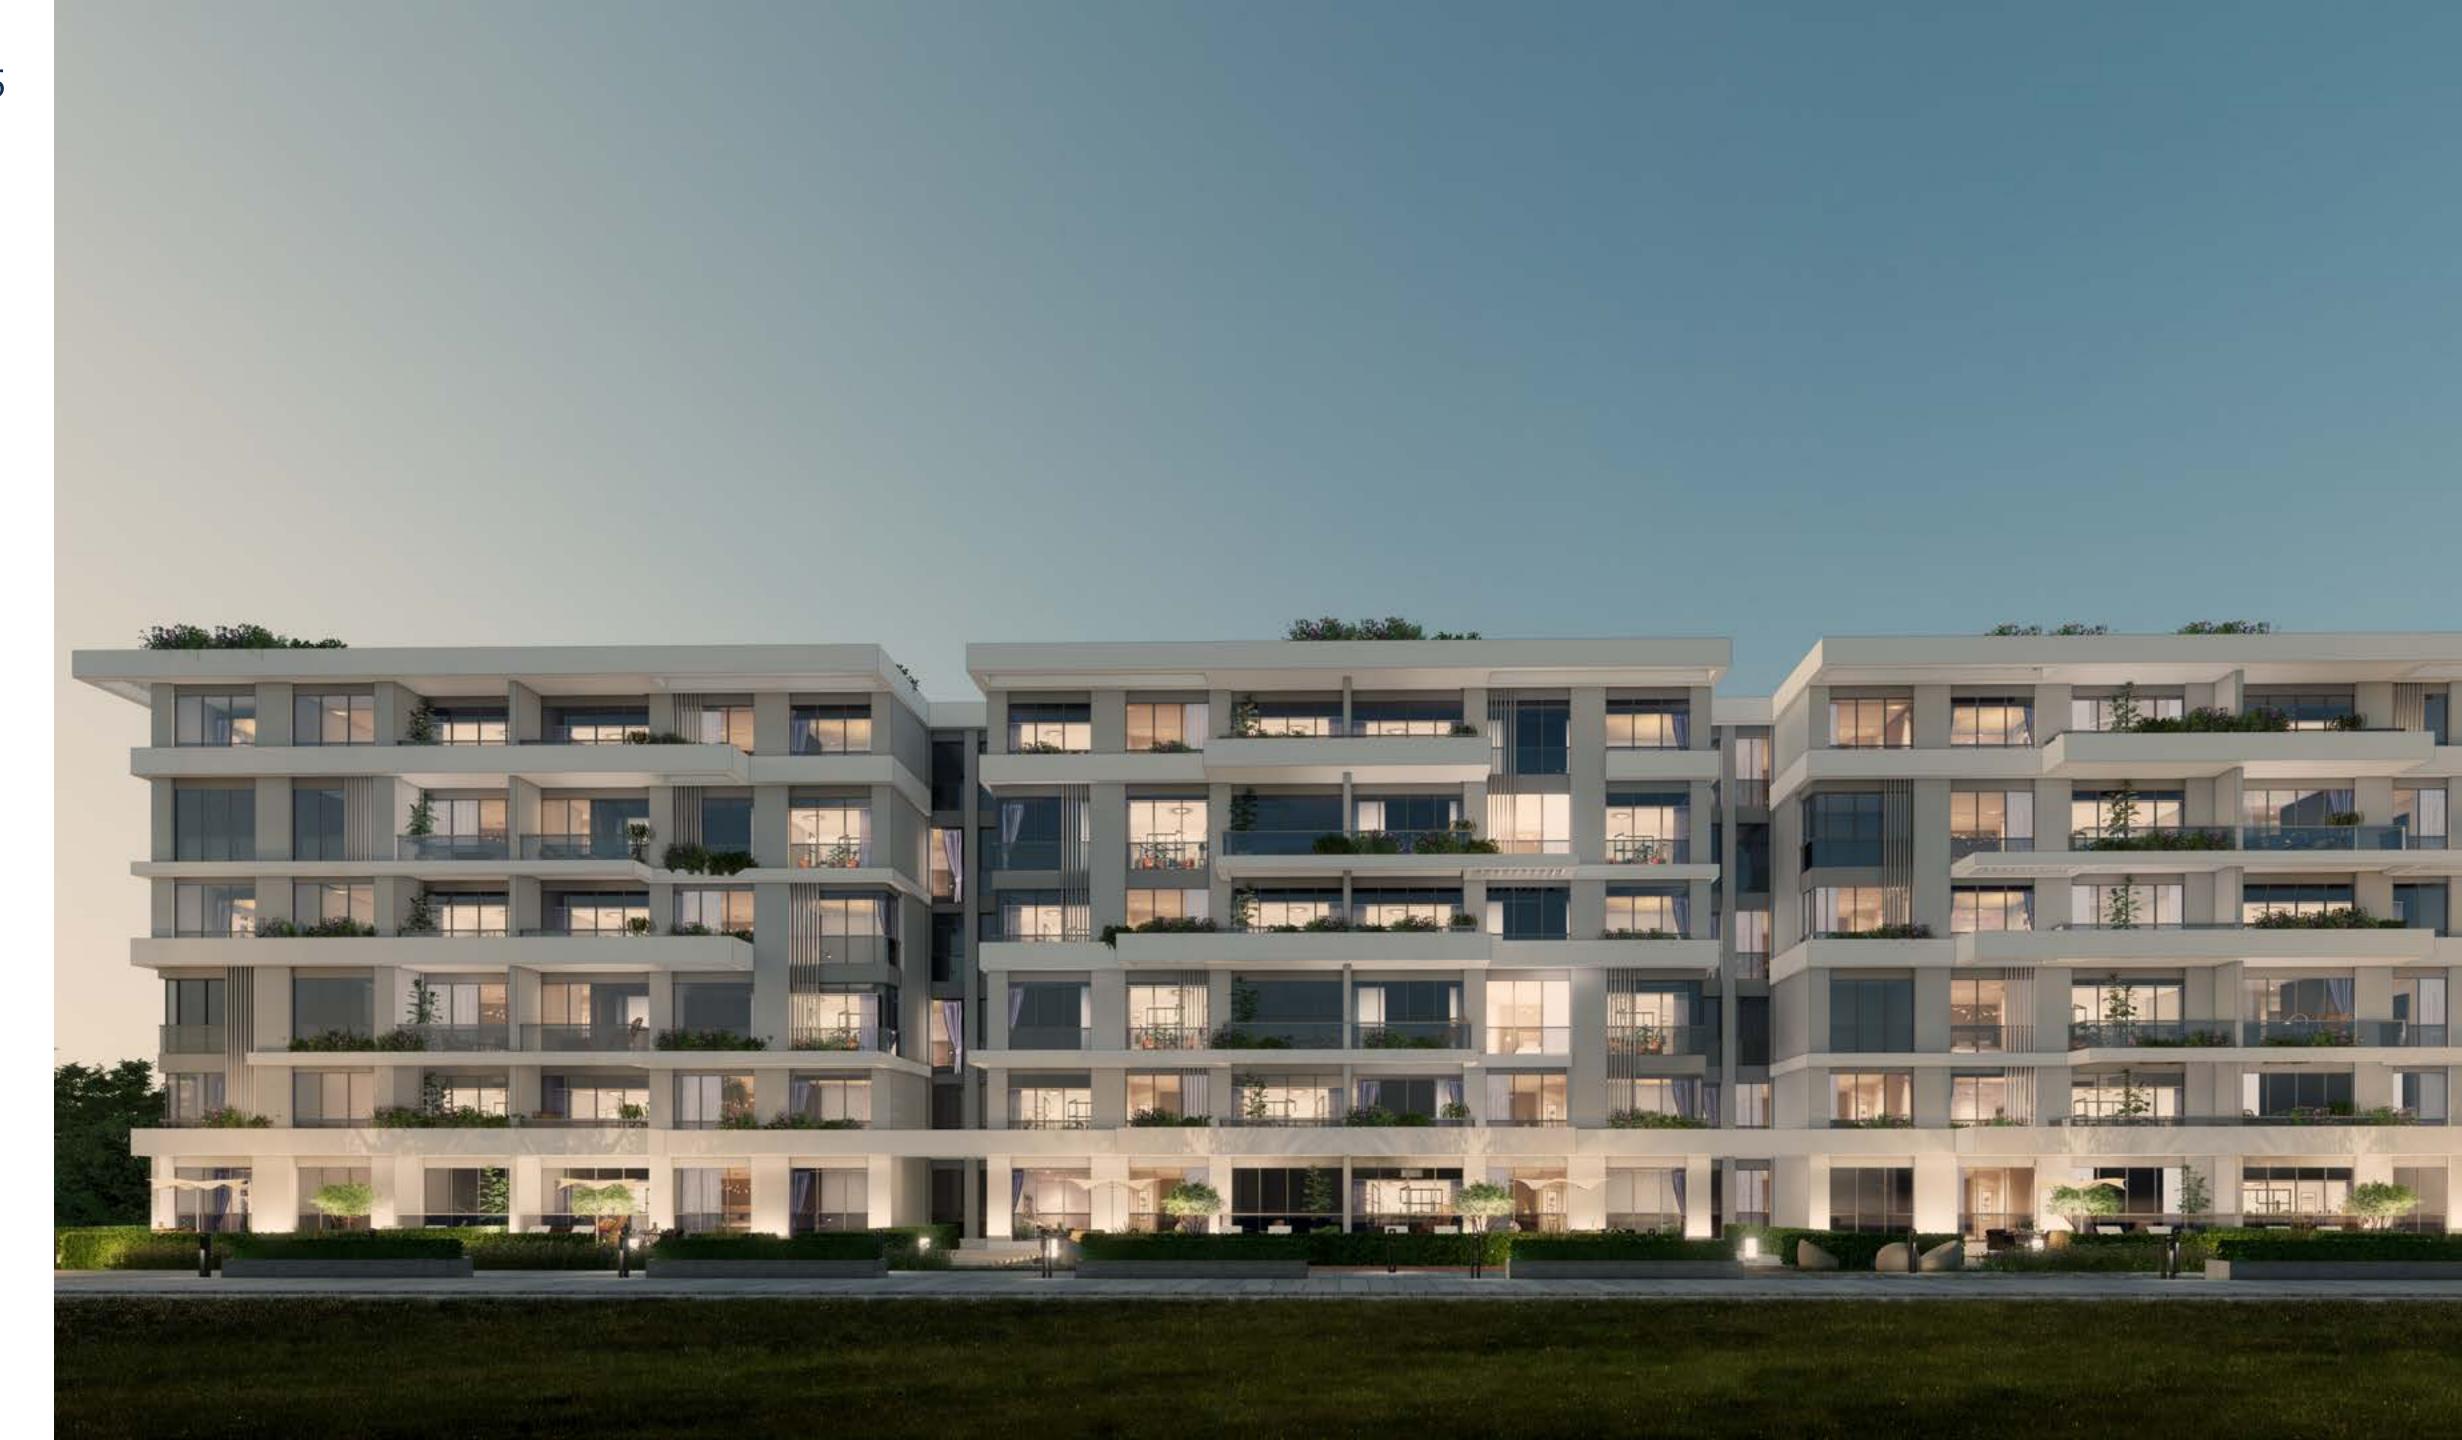

are under development and may vary master plan

# Neighbour view



# Apartment C – 24

# 3 BRs Typical Total Area: 145 m<sup>2</sup>

| 1  | Entrance        | 3.30 | × | 1.65 |
|----|-----------------|------|---|------|
| 2  | Reception       | 6.15 | × | 4.00 |
| 3  | Guest Bathroom  | 2.60 | × | 1.45 |
| 4  | Kitchen         | 3.50 | × | 2.85 |
| 5  | Bathroom        | 2.85 | × | 1.90 |
| 6  | Master Bedroom  | 3.80 | × | 3.80 |
| 7  | Dressing        | 2.50 | × | 1.70 |
| 8  | Master Bathroom | 2.50 | × | 1.70 |
| 9  | Bedroom 1       | 3.80 | × | 3.80 |
| 10 | Bedroom 2       | 3.80 | × | 3.70 |
| 11 | Corridor        | 5.40 | × | 1.30 |
| 12 | Terrace         | 3.45 | × | 1.30 |
|    |                 |      |   |      |



## Street view



### Disclaimer

# Floorplans — Type H







# e - brochure

# TYPE H – GROUND FLOOR

# Apartment A – 01

# 3 BRs Garden Total Area: 165 m<sup>2</sup>

| 1  | Entrance        | 3.30 | × | 1.60 |
|----|-----------------|------|---|------|
| 2  | Reception       | 6.20 | × | 5.55 |
| 3  | Guest Bathroom  | 3.20 | × | 1.40 |
| 4  | Kitchen         | 2.70 | × | 2.90 |
| 5  | Bathroom        | 2.70 | × | 1.90 |
| 6  | Master Bedroom  | 3.85 | × | 3.80 |
| 7  | Dressing        | 2.50 | × | 1.85 |
| 8  | Master Bathroom | 2.50 | × | 2.15 |
| 9  | Bedroom 1       | 3.85 | × | 3.80 |
| 10 | Bedroom 2       | 4.35 | × | 3.70 |
| 11 | Corridor        | 1.40 | × | 5.50 |
| 12 | Terrace         | 1.40 | × | 5.85 |
|    |                 |      |   |      |

# 4 Kitchen

### Disclaimer



# TYPE H – GROUND FLOOR

# Apartment A – 02

# 3 BRs+ E