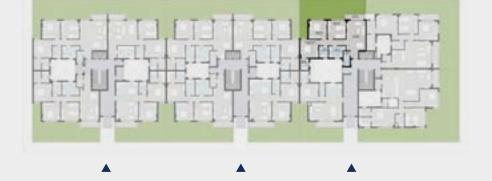

### Apartment A – 11

2 BRs Typical

Total Area: 125 m<sup>2</sup>

#### Disclaimer

2024

TYPE A — FIRST FLOOR