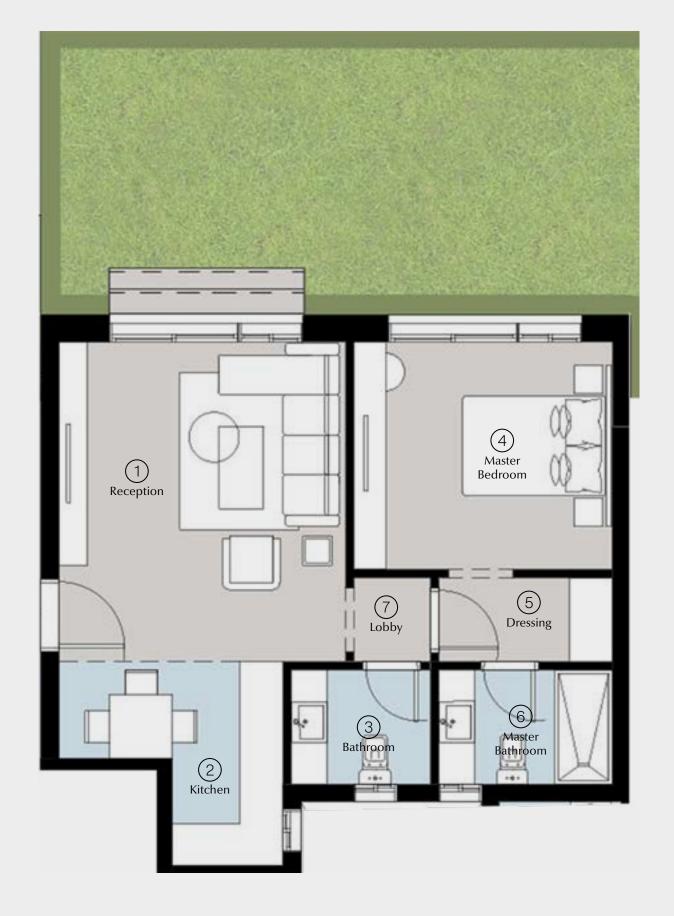

### Apartment A – 01

2 BRs Garden

Total Area: 120 m<sup>2</sup>

### 3 BRs Garden Total Area: 150 m<sup>2</sup>

| 1  | Entrance        | 2.25 | × | 1.60 |
|----|-----------------|------|---|------|
| 2  | Reception       | 6.65 | × | 3.90 |
| 3  | Kitchen         | 3.35 | × | 3.50 |
| 4  | Master Bedroom  | 3.80 | × | 3.70 |
| 5  | Dressing        | 2.50 | × | 1.85 |
| 6  | Master Bathroom | 2.50 | × | 2.00 |
| 7  | Bedroom 1       | 3.80 | × | 3.80 |
| 8  | Bedroom 2       | 3.70 | × | 3.80 |
| 9  | Guest Bathroom  | 2.60 | × | 1.35 |
| 10 | Bathroom        | 3.35 | × | 1.90 |
| 11 | Corridor        | 5.45 | × | 1.30 |
| 12 | Terrace         | 4.00 | × | 1.30 |
|    |                 |      |   |      |