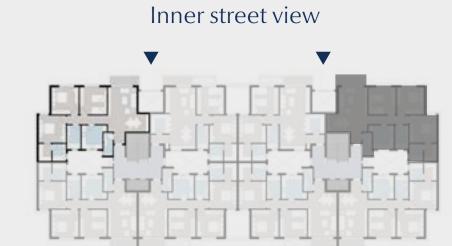

OR

# Apartment A – 11

### 3 BRs Typical Total Area: 155 m<sup>2</sup>

| 1  | Entrance        | 2.65 | × | 1.60 |
|----|-----------------|------|---|------|
| 2  | Reception       | 6.60 | × | 4.00 |
| 3  | Kitchen         | 3.50 | × | 3.35 |
| 4  | Master Bedroom  | 3.90 | × | 3.75 |
| 5  | Dressing        | 2.50 | × | 2.00 |
| 6  | Master Bathroom | 2.45 | × | 2.10 |
| 7  | Bedroom 1       | 3.90 | × | 3.90 |
| 8  | Bedroom 2       | 3.70 | × | 3.90 |
| 9  | Guest Bathroom  | 2.60 | × | 1.35 |
| 10 | Bathroom        | 3.45 | × | 1.90 |
| 11 | Corridor        | 5.45 | × | 1.30 |
| 12 | Terrace         | 3.50 | × | 1.30 |
|    |                 |      |   |      |

# Terrace Terrace Bedroom 1 Bedroom 2 Reception Rathroom 2 Reception Fintance S Dressing Master Rathroom R

### Disclaimer



### TYPE B — FIRST FLOOR

# Apartment A – 12

### 3 BRs Typical Total Area: 145 m<sup>2</sup>

| 1  | Entrance        | 1.65 | × | 1.70 |
|----|-----------------|------|---|------|
| 2  | Reception       | 6.10 | × | 4.00 |
| 3  | Kitchen         | 3.35 | × | 2.90 |
| 4  | Master Bedroom  | 3.90 | × | 3.75 |
| 5  | Dressing        | 2.50 | × | 2.00 |
| 6  | Master Bathroom | 2.50 | × | 2.00 |
| 7  | Bedroom 1       | 3.90 | × | 3.90 |
| 8  | Bedroom 2       | 3.90 | × | 3.70 |
| 9  | Guest Bathroom  | 3.20 | × | 1.35 |
| 10 | Bathroom        | 3.45 | × | 1.90 |
| 11 | Corridor        | 5.45 | × | 1.30 |
| 12 | Terrace         | 3.50 | × | 1.30 |

### Disclaimer

1.All dimensions will be measured from axis to axis 2.Actual area may vary from the stated area 3.Drawing areas not to scale 4.