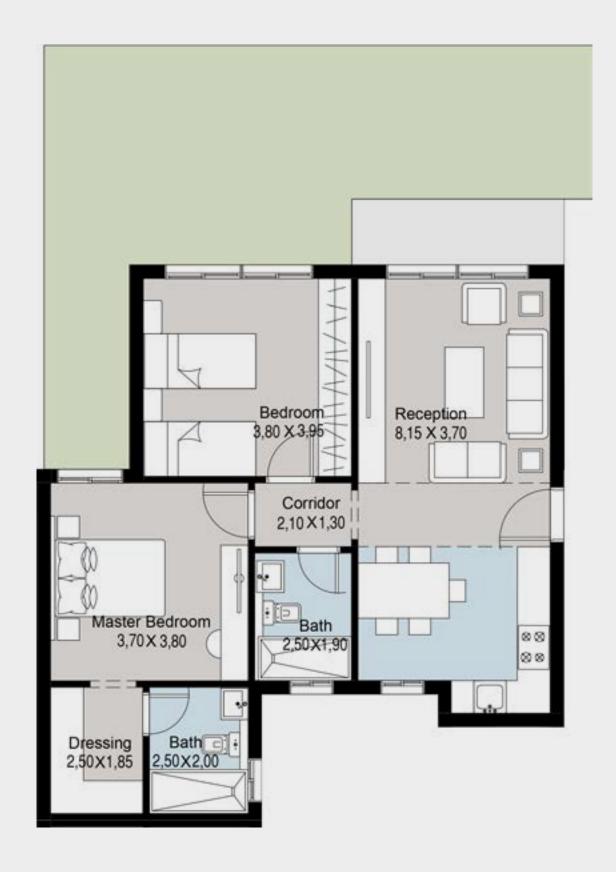

### Apartment A – 21

2 BRs Typical

Total Area: 120 m<sup>2</sup>

#### Disclaimer