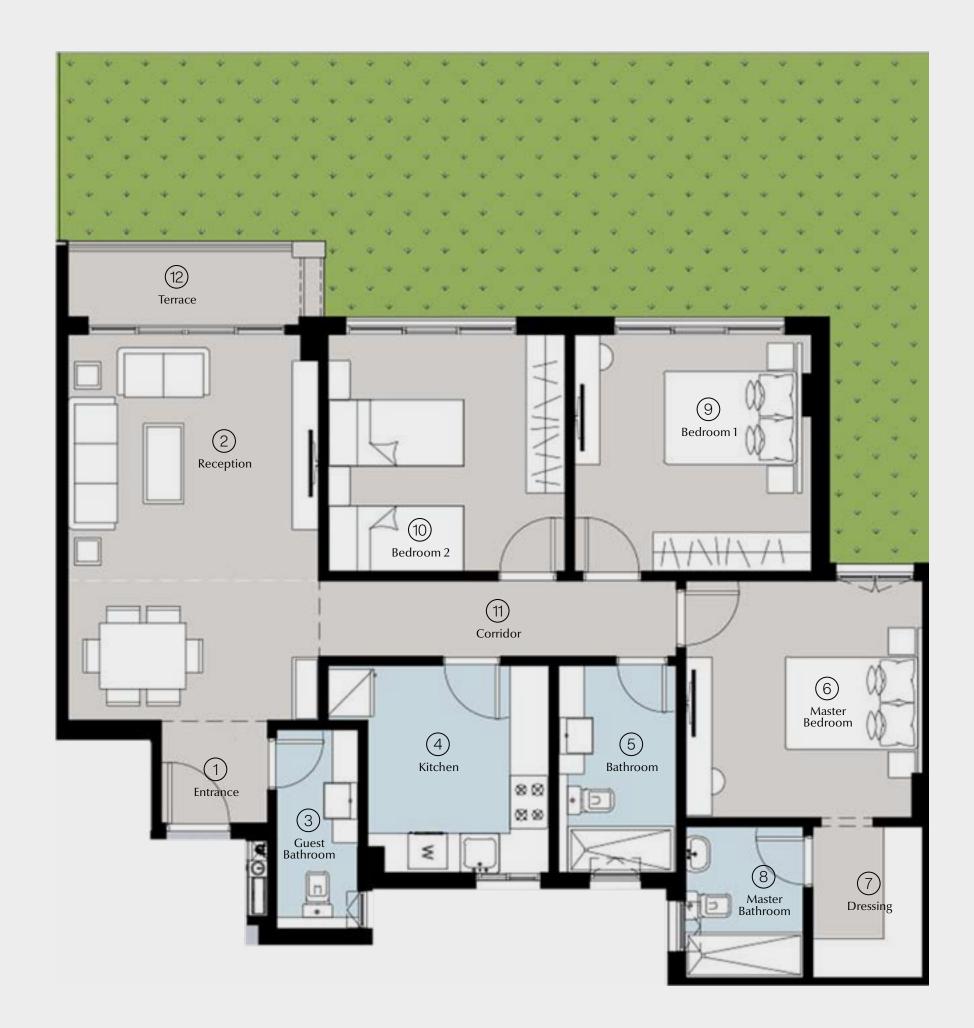

### 3 BRs Garden Total Area: 150 m<sup>2</sup>

| 1  | Entrance        | 2.25 | × | 1.60 |
|----|-----------------|------|---|------|
| 2  | Reception       | 6.65 | × | 3.90 |
| 3  | Kitchen         | 3.35 | × | 3.50 |
| 4  | Master Bedroom  | 3.80 | × | 3.70 |
| 5  | Dressing        | 2.50 | × | 1.85 |
| 6  | Master Bathroom | 2.50 | × | 2.00 |
| 7  | Bedroom 1       | 3.80 | × | 3.80 |
| 8  | Bedroom 2       | 3.70 | × | 3.80 |
| 9  | Guest Bathroom  | 2.60 | × | 1.35 |
| 10 | Bathroom        | 3.35 | × | 1.90 |
| 11 | Corridor        | 5.45 | × | 1.30 |
| 12 | Terrace         | 4.00 | × | 1.30 |
|    |                 |      |   |      |

### 8 Reception (11) Corridor 4