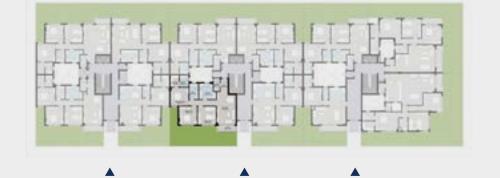

|      |   |      |



# Neighbour view



### Disclaimer

2024

# TYPE G — GROUND FLOOR

# Apartment B – 04

# 3 BRs Garden Total Area: 150 m<sup>2</sup>

| 1  | Entrance        | 2.65 | × | 1.60 |
|----|-----------------|------|---|------|
| 2  | Reception       | 6.65 | × | 4.00 |
| 3  | Guest Bathroom  | 2.65 | × | 1.45 |
| 4  | Kitchen         | 3.50 | × | 3.35 |
| 5  | Bathroom        | 3.35 | × | 1.90 |
| 6  | Master Bedroom  | 3.80 | × | 3.70 |
| 7  | Dressing        | 2.50 | × | 1.80 |
| 8  | Master Bathroom | 2.50 | × | 2.00 |
| 9  | Bedroom 1       | 3.80 | × | 3.80 |
| 10 | Bedroom 2       | 3.80 | × | 3.70 |
| 11 | Corridor        | 5.45 | × | 1.30 |
| 12 | Terrace         | 3.75 | × | 1.25 |
|    |                 |      |   |      |

# 7 Dressing Bedroom 2

## Street view



### Disclaimer

# ochure

# TYPE G — GROUND FLOOR

# Apartment C - 01

# 2 BRs Garden Total Area: 115 m<sup>2</sup>

| 1 | Reception       | 5.20 | × | 4.55 |
|---|-----------------|------|---|------|
| 2 | Kitchen         | 4.55 | × | 2.70 |
| 3 | Bathroom        | 2.50 | × | 1.70 |
| 4 | Master Bedroom  | 3.80 | × | 3.70 |
| 5 | Dressing        | 2.50 | × | 1.60 |
| 6 | Master Bathroom | 2.50 | × | 1.70 |
| 7 | Bedroom         | 3.80 | × | 3.80 |
| 8 | Lobby           | 1.60 | × | 1.70 |
| 9 | Terrace         | 4.15 | × | 1.25 |
|   |                 |      |   |      |



## Street view



### Disclaimer

# re

# TYPE G — GROUND FLOOR

# Apartment C – 02

# 2 BRs Garden Total Area: 120 m<sup>2</sup>

| 1 | Entrance        | 2.65 | × | 1.85 |
|---|-----------------|------|---|------|
|