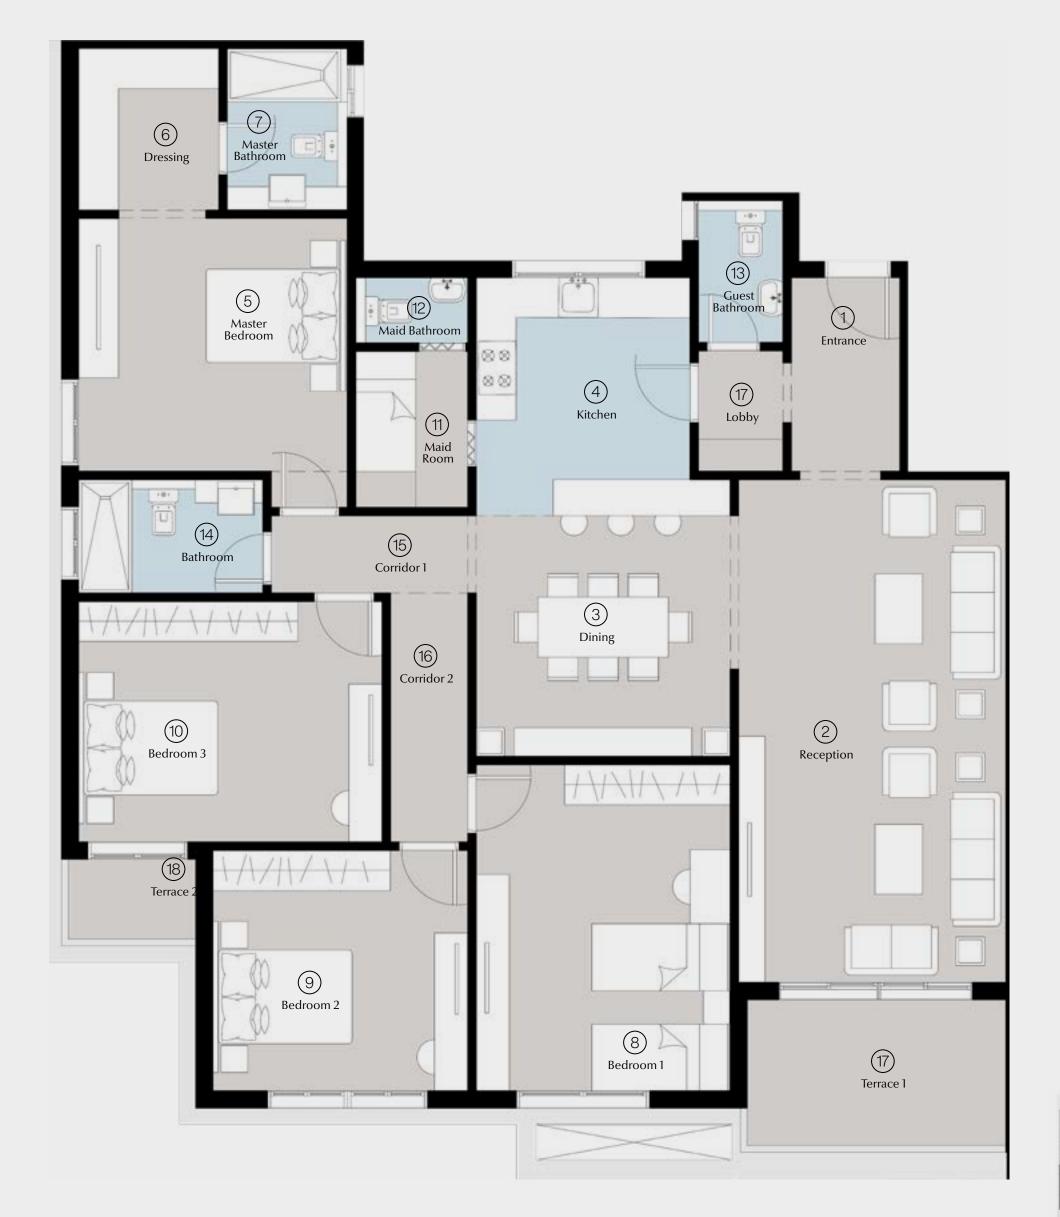

## 4 BRs Signature Garden Total Area: 240 m<sup>2</sup>

| 1  | Entrance        | 1.85 | × | 3.10 |
|----|-----------------|------|---|------|
| 2  | Reception       | 7.80 | × | 4.80 |
| 3  | Dining          | 3.60 | × | 3.70 |
| 4  | Kitchen         | 3.70 | × | 3.35 |
| 5  | Master Bedroom  | 3.95 | × | 4.20 |
| 6  | Dressing        | 2.60 | × | 2.30 |
| 7  | Master Bathroom | 2.00 | × | 2.60 |
| 8  | Bedroom 1       | 5.05 | × | 3.70 |
| 9  | Bedroom 2       | 3.80 | × | 3.70 |
| 10 | Bedroom 3       | 3.75 | × | 4.40 |
| 11 | Maid Room       | 1.80 | × | 2.40 |
| 12 | Maid Bathroom   | 1.80 | × | 1.20 |
| 13 | Guest Bathroom  | 1.40 | × | 2.35 |
| 14 | Bathroom        | 1.80 | × | 2.95 |
| 15 | Corridor 1      | 1.25 | × | 2.75 |
| 16 | Corridor 2      | 1.30 | × | 3.80 |
| 17 | Lobby           | 1.95 | × | 1.40 |
| 18 | Terrace 1       | 4.75 | × | 2.60 |
| 19 | Terrace 2       | 1.30 | × | 2.10 |
|    |                 |      |   |      |

### 4 BRs Signature Total Area: 240 m<sup>2</sup>

| 1  | Entrance        | 1.85 | × | 3.10 |
|----|-----------------|------|---|------|
| 2  | Reception       | 7.80 | × | 4.80 |
| 3  | Dining          | 3.60 | × | 3.70 |
| 4  | Kitchen         | 3.70 | × | 3.35 |
| 5  | Master Bedroom  | 3.95 | × | 4.20 |
| 6  | Dressing        | 2.60 | × | 2.30 |
| 7  | Master Bathroom | 2.00 | × | 2.60 |
| 8  | Bedroom 1       | 5.05 | × | 3.70 |
| 9  | Bedroom 2       | 3.80 | × | 3.70 |
| 10 | Bedroom 3       | 3.75 | × | 4.40 |
| 11 | Maid Room       | 1.80 | × | 2.40 |
| 12 | Maid Bathroom   | 1.80 | × | 1.20 |
| 13 | Guest Bathroom  | 1.40 | × | 2.35 |
| 14 | Bathroom        | 1.80 | × | 2.95 |
| 15 | Corridor 1      | 1.25 | × | 2.75 |
| 16 | Corridor 2      | 1.30 | × | 3.80 |
| 17 | Lobby           | 1.95 | × | 1.40 |
| 18 | Terrace 1       | 4.75 | × | 2.60 |
| 19 | Terrace 2       | 1.30 | × | 2.10 |
|    |                 |      |   |      |