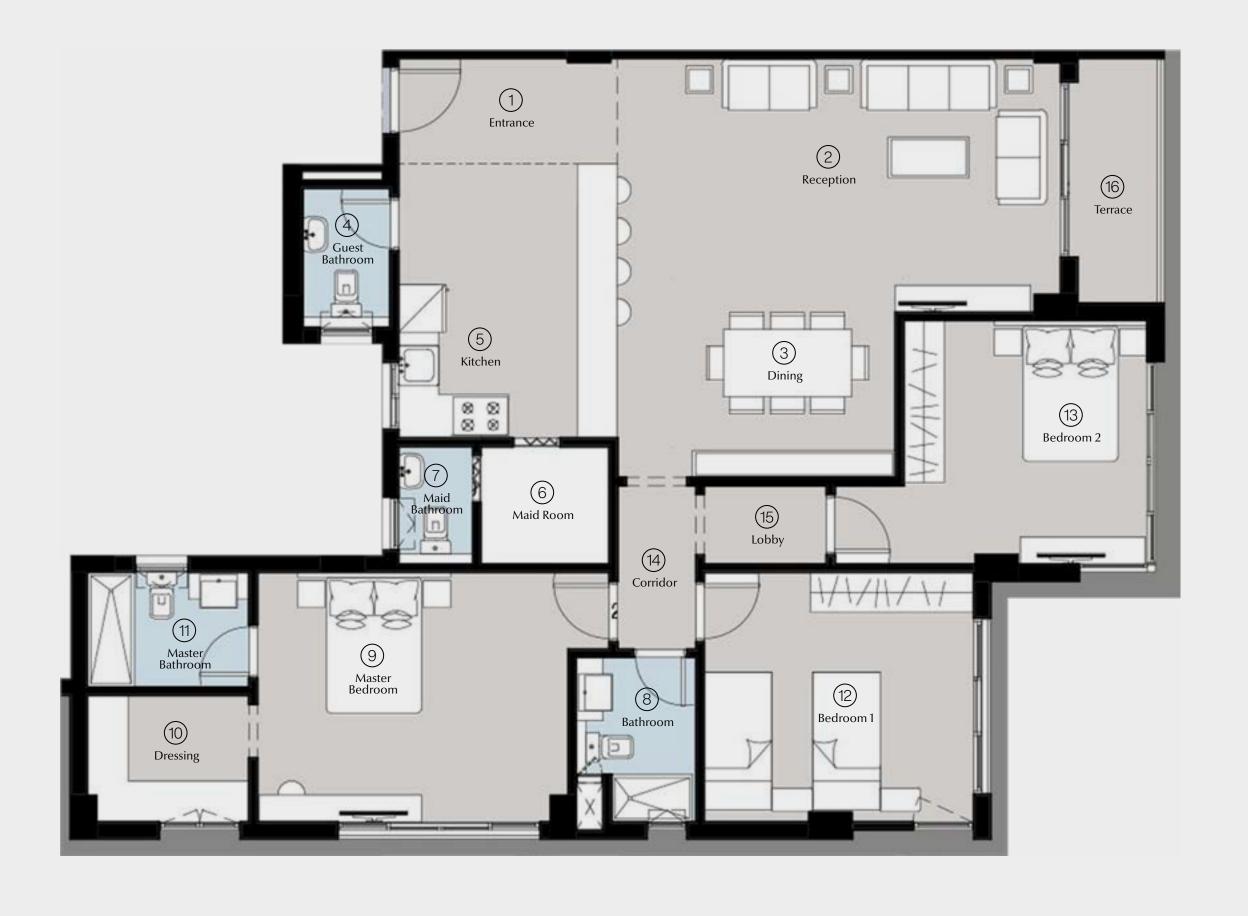

### 3 BRs Garden Total Area: 150 m<sup>2</sup>

| 1  | Entrance        | 2.25 | × | 1.60 |
|----|-----------------|------|---|------|
| 2  | Reception       | 6.65 | × | 3.90 |
| 3  | Kitchen         | 3.35 | × | 3.50 |
| 4  | Master Bedroom  | 3.80 | × | 3.70 |
| 5  | Dressing        | 2.50 | × | 1.85 |
| 6  | Master Bathroom | 2.50 | × | 2.00 |
| 7  | Bedroom 1       | 3.80 | × | 3.80 |
| 8  | Bedroom 2       | 3.70 | × | 3.80 |
| 9  | Guest Bathroom  | 2.60 | × | 1.35 |
| 10 | Bathroom        | 3.35 | × | 1.90 |
| 11 | Corridor        | 5.45 | × | 1.30 |
| 12 | Terrace         | 4.00 | × | 1.30 |
|    |                 |      |   |      |

### 8 Reception (11) Corridor 4