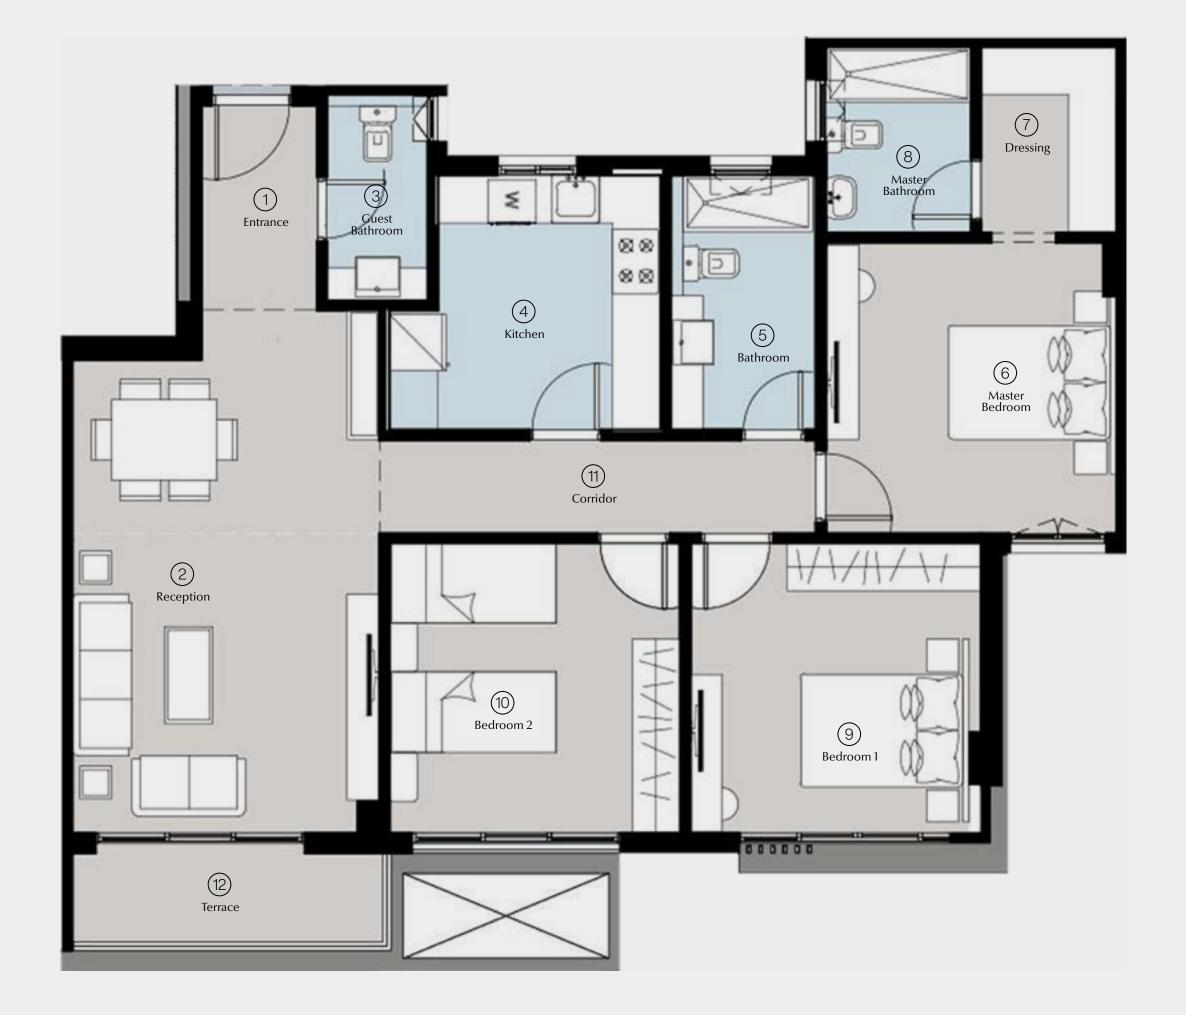

### 3 BRs Garden Total Area: 150 m<sup>2</sup>

| 1  | Entrance        | 2.25 | × | 1.60 |
|----|-----------------|------|---|------|
| 2  | Reception       | 6.65 | × | 3.90 |
| 3  | Kitchen         | 3.35 | × | 3.50 |
| 4  | Master Bedroom  | 3.80 | × | 3.70 |
| 5  | Dressing        | 2.50 | × | 1.85 |
| 6  | Master Bathroom | 2.50 | × | 2.00 |
| 7  | Bedroom 1       | 3.80 | × | 3.80 |
| 8  | Bedroom 2       | 3.70 | × | 3.80 |
| 9  | Guest Bathroom  | 2.60 | × | 1.35 |
| 10 | Bathroom        | 3.35 | × | 1.90 |
| 11 | Corridor        | 5.45 | × | 1.30 |
| 12 | Terrace         | 4.00 | × | 1.30 |
|    |                 |      |   |      |

### 8 Reception (11) Corridor 4