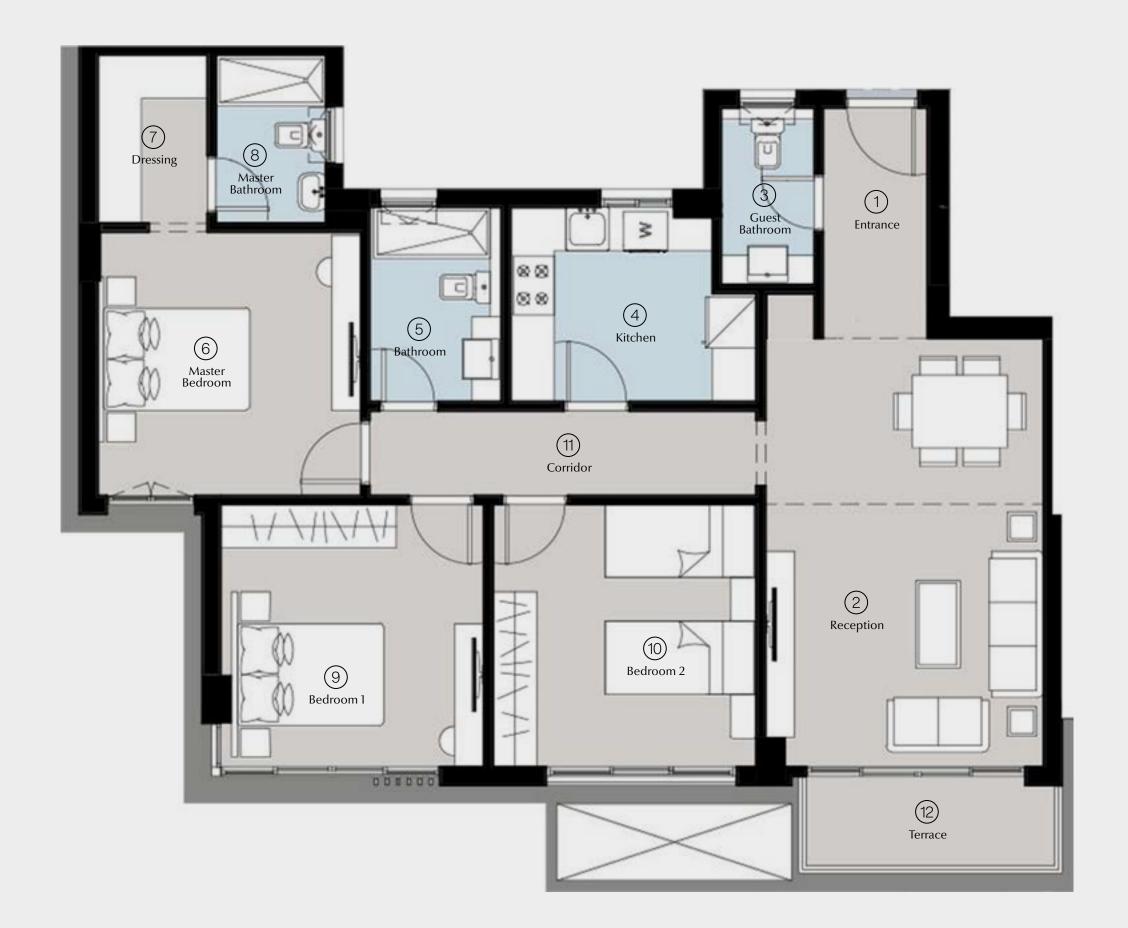

## 4 BRs Signature Garden Total Area: 240 m<sup>2</sup>

| 1  | Entrance        | 1.85 | × | 3.10 |
|----|-----------------|------|---|------|
| 2  | Reception       | 7.80 | × | 4.80 |
| 3  | Dining          | 3.60 | × | 3.70 |
| 4  | Kitchen         | 3.70 | × | 3.35 |
| 5  | Master Bedroom  | 3.95 | × | 4.20 |
| 6  | Dressing        | 2.60 | × | 2.30 |
| 7  | Master Bathroom | 2.00 | × | 2.60 |
| 8  | Bedroom 1       | 5.05 | × | 3.70 |
| 9  | Bedroom 2       | 3.80 | × | 3.70 |
| 10 | Bedroom 3       | 3.75 | × | 4.40 |
| 11 | Maid Room       | 1.80 | × | 2.40 |
| 12 | Maid Bathroom   | 1.80 | × | 1.20 |
| 13 | Guest Bathroom  | 1.40 | × | 2.35 |
| 14 | Bathroom        | 1.80 | × | 2.95 |
| 15 | Corridor 1      | 1.25 | × | 2.75 |
| 16 | Corridor 2      | 1.30 | × | 3.80 |
| 17 | Lobby           | 1.95 | × | 1.40 |
| 18 | Terrace 1       | 4.75 | × | 2.60 |
| 19 | Terrace 2       | 1.30 | × | 2.10 |
|    |                 |      |   |      |

### 4 BRs Signature Total Area: 240 m<sup>2</sup>

| 1  | Entrance        | 1.85 | × | 3.10 |
|----|-----------------|------|---|------|
| 2  | Reception       | 7.80 | × | 4.80 |
| 3  | Dining          | 3.60 | × | 3.70 |
| 4  | Kitchen         | 3.70 | × | 3.35 |
| 5  | Master Bedroom  | 3.95 | × | 4.20 |
| 6  | Dressing        | 2.60 | × | 2.30 |
| 7  | Master Bathroom | 2.00 | × | 2.60 |
| 8  | Bedroom 1       | 5.05 | × | 3.70 |
| 9  | Bedroom 2       | 3.80 | × | 3.70 |
| 10 | Bedroom 3       | 3.75 | × | 4.40 |
| 11 | Maid Room       | 1.80 | × | 2.40 |
| 12 | Maid Bathroom   | 1.80 | × | 1.20 |
| 13 | Guest Bathroom  | 1.40 | × | 2.35 |
| 14 | Bathroom        | 1.80 | × | 2.95 |
| 15 | Corridor 1      | 1.25 | × | 2.75 |
| 16 | Corridor 2      | 1.30 | × | 3.80 |
| 17 | Lobby           | 1.95 | × | 1.40 |
| 18 | Terrace 1       | 4.75 | × | 2.60 |
| 19 | Terrace 2       | 1.30 | × | 2.10 |
|    |                 |      |   |      |