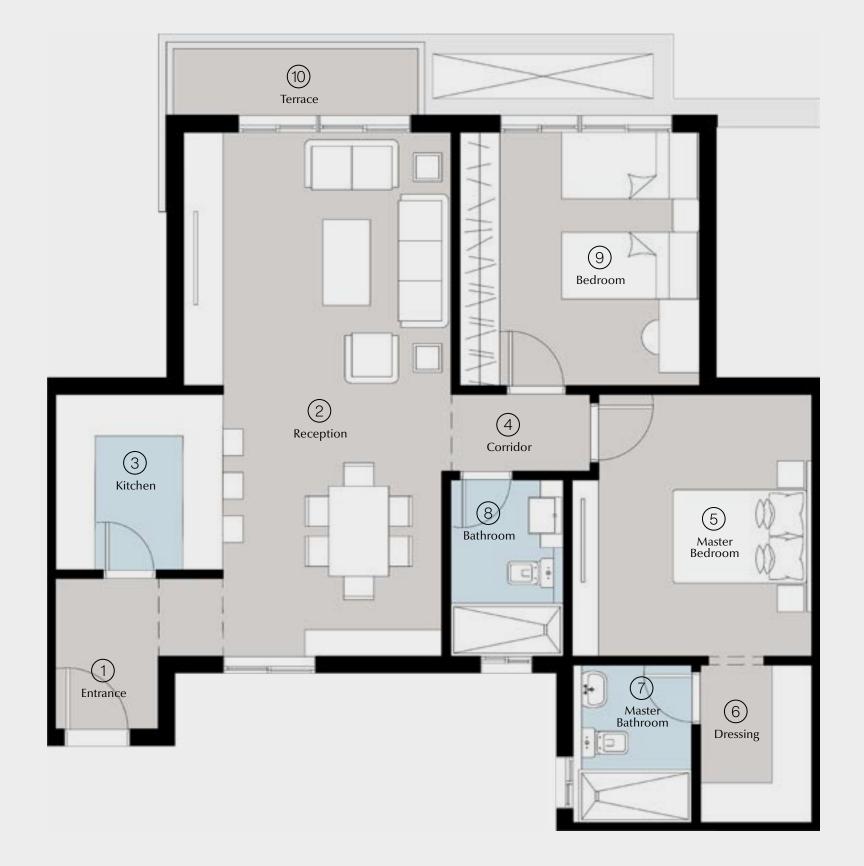

## Apartment A – 04

#### 2 BR Garden Total Area: 115 m<sup>2</sup>

| 1  | Entrance        | 4.15 | × | 1.15 |
|----|-----------------|------|---|------|
| 2  | Reception       | 4.20 | × | 4.05 |
| 3  | Kitchen         | 4.10 | × | 2.90 |
| 4  | Corridor        | 2.15 | × | 1.30 |
| 5  | Master Bedroom  | 4.10 | × | 3.80 |
| 6  | Dressing        | 2.55 | × | 1.85 |
| 7  | Master Bathroom | 2.55 | × | 2.00 |
| 8  | Bathroom        | 2.85 | × | 1.80 |
| 9  | Bedroom         | 4.00 | × | 3.80 |
| 10 | Terrace         | 3.65 | × | 1.25 |

#### Inner street view