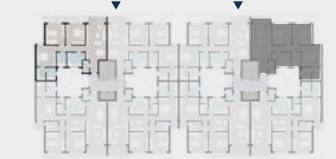

# Floorplans — Type B

#### TYPE B — GROUND FLOOR

### Apartment A – 01

### 3 BRs Garden Total Area: 150 m<sup>2</sup>

| 1  | Entrance        | 2.25 | × | 1.60 |
|----|-----------------|------|---|------|
| 2  | Reception       | 6.65 | × | 3.90 |
| 3  | Kitchen         | 3.35 | × | 3.50 |
| 4  | Master Bedroom  | 3.80 | × | 3.70 |
| 5  | Dressing        | 2.50 | × | 1.85 |
| 6  | Master Bathroom | 2.50 | × | 2.00 |
| 7  | Bedroom 1       | 3.80 | × | 3.80 |
| 8  | Bedroom 2       | 3.70 | × | 3.80 |
| 9  | Guest Bathroom  | 2.60 | × | 1.35 |
| 10 | Bathroom        | 3.35 | × | 1.90 |
| 11 | Corridor        | 5.45 | × | 1.30 |
| 12 | Terrace         | 4.00 | × | 1.30 |
|    |                 |      |   |      |