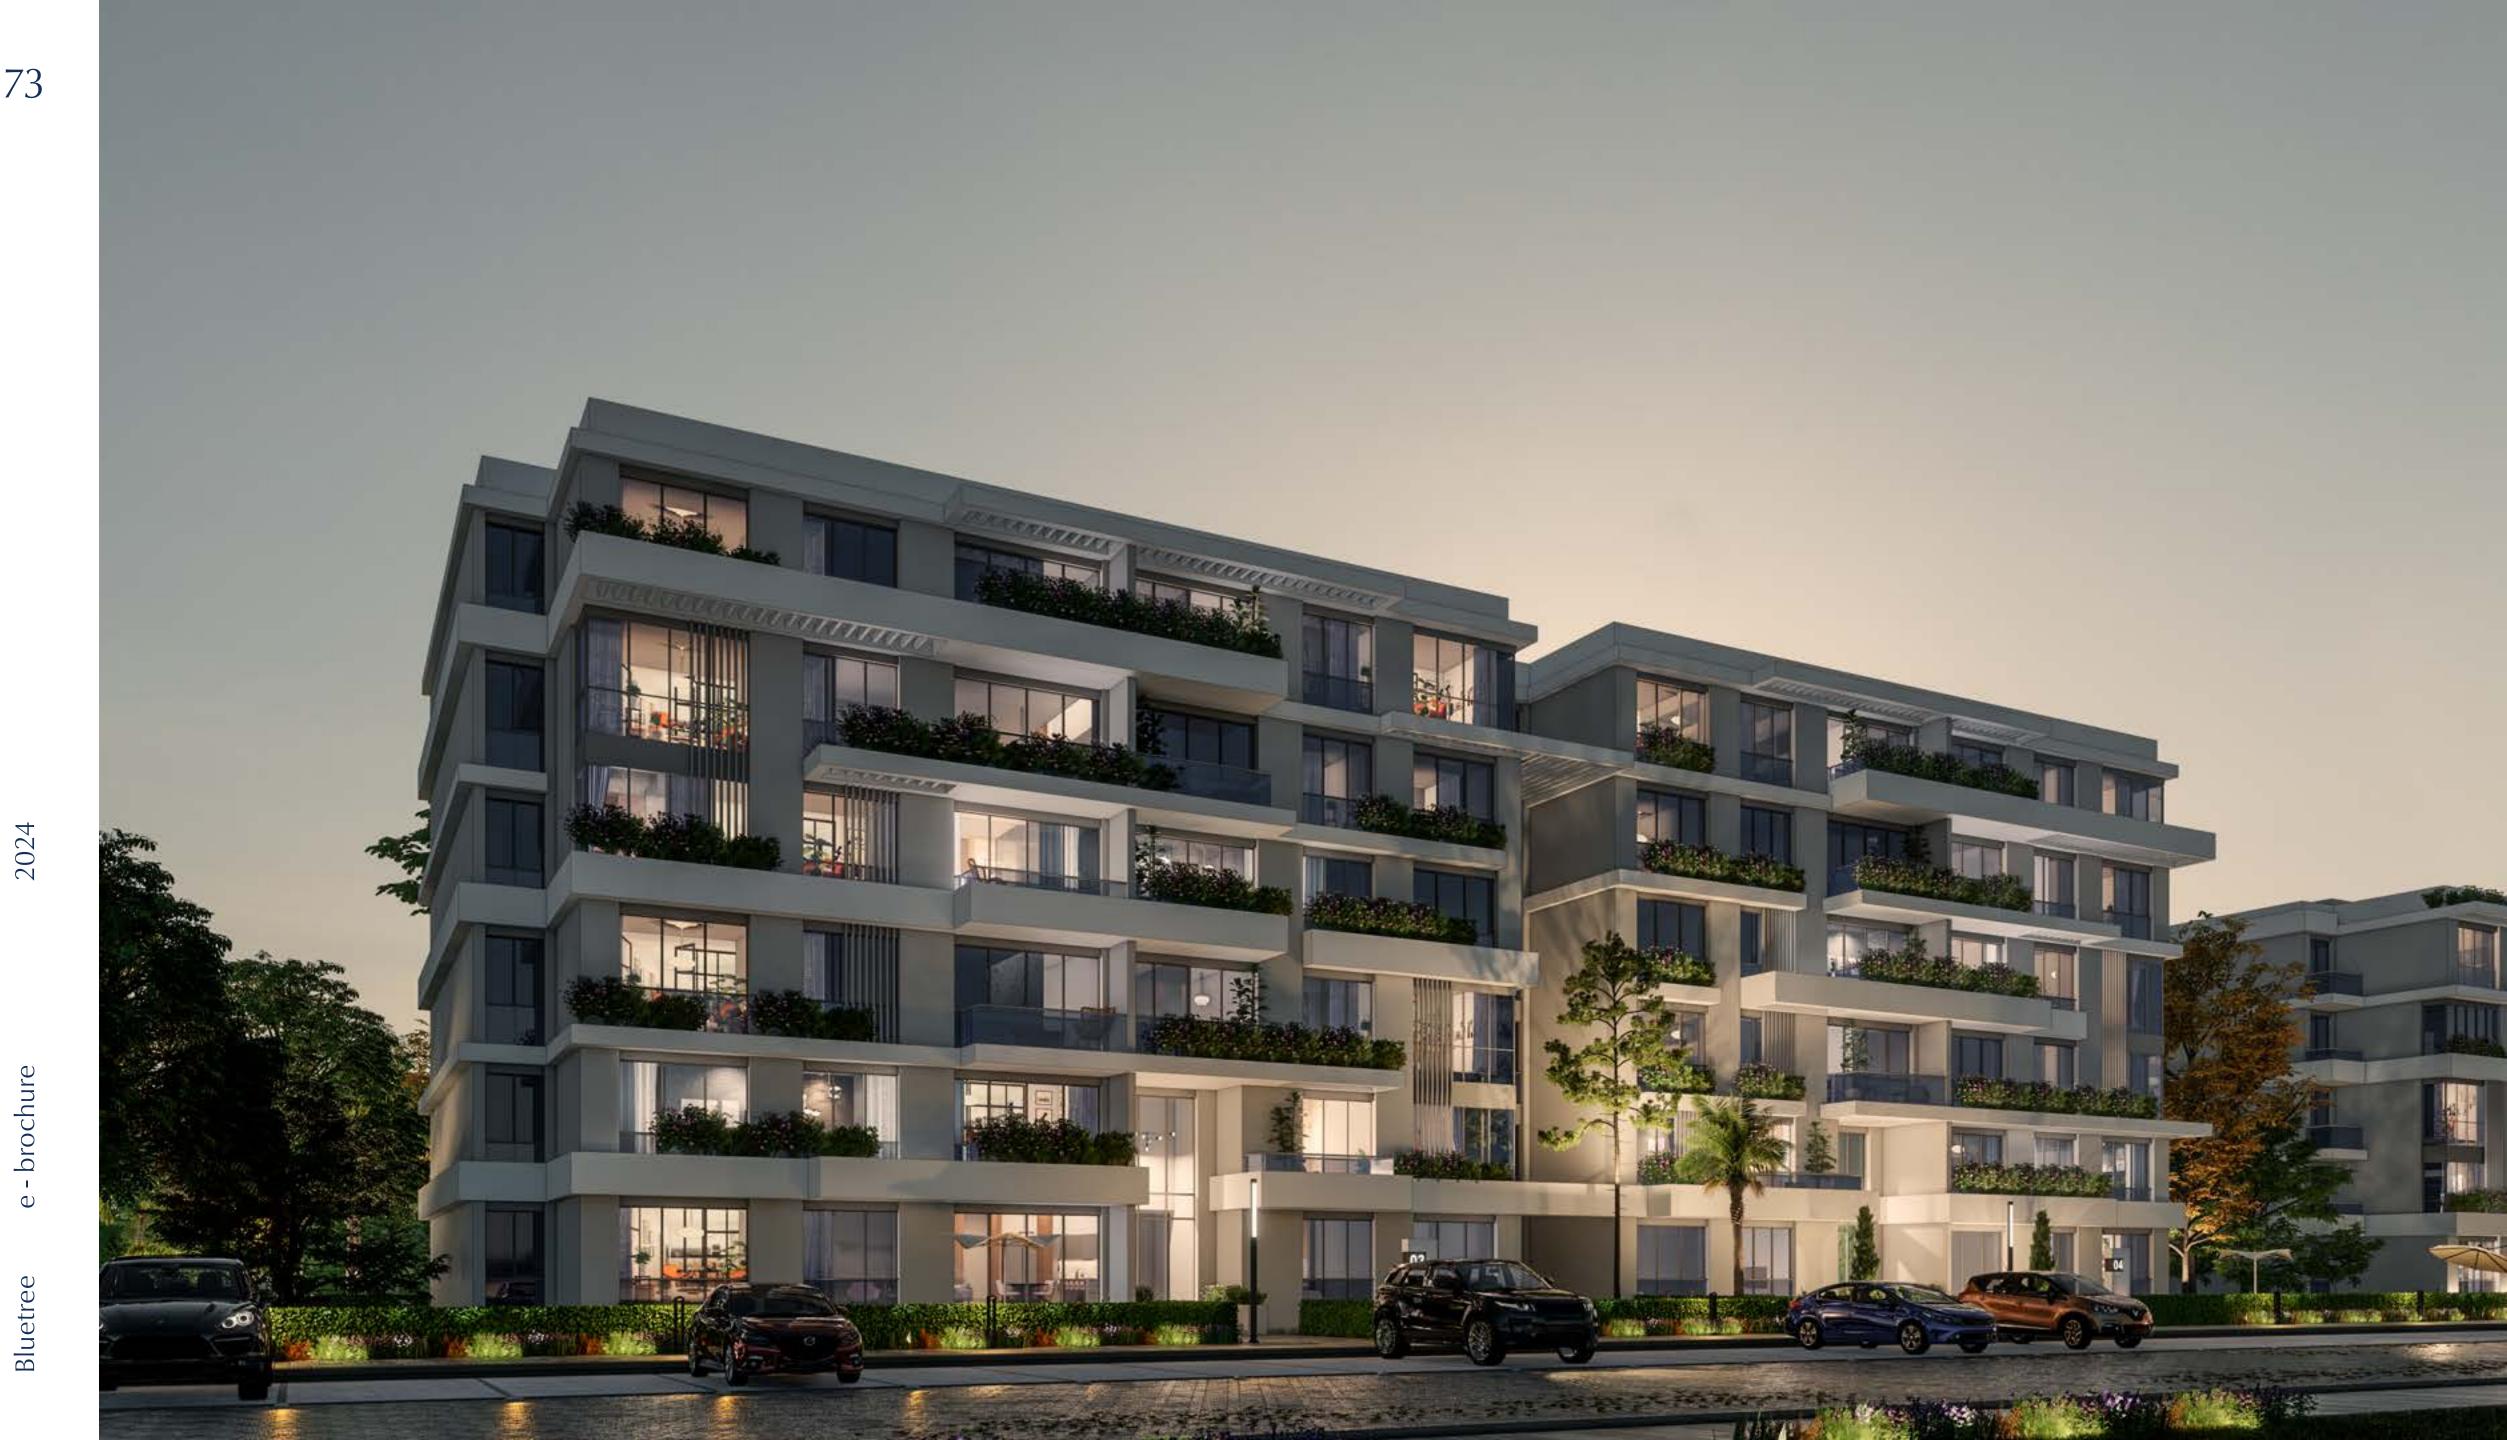

| 3.60 | × | 3.70 |
| 4  | Kitchen         | 3.70 | × | 3.35 |
| 5  | Master Bedroom  | 3.95 | × | 4.20 |
| 6  | Dressing        | 2.60 | × | 2.30 |
| 7  | Master Bathroom | 2.00 | × | 2.60 |
| 8  | Bedroom 1       | 5.05 | × | 3.70 |
| 9  | Bedroom 2       | 3.80 | × | 3.70 |
| 10 | Bedroom 3       | 3.75 | × | 4.40 |
| 11 | Maid Room       | 1.80 | × | 2.40 |
| 12 | Maid Bathroom   | 1.80 | × | 1.20 |
| 13 | Guest Bathroom  | 1.40 | × | 2.35 |
| 14 | Bathroom        | 1.80 | × | 2.95 |
| 15 | Corridor 1      | 1.25 | × | 2.75 |
| 16 | Corridor 2      | 1.30 | × | 3.80 |
| 17 | Lobby           | 1.95 | × | 1.40 |
| 18 | Terrace 1       | 4.75 | × | 2.60 |
| 19 | Terrace 2       | 1.30 | × | 2.10 |
|    |                 |      |   |      |





Park view

# Floorplans — Type E







# e - brochure

## Bluetree

#### TYPE E — GROUND FLOOR

## Apartment A – 01

#### 3 BRs Garden Total Area: 150 m<sup>2</sup>

| 1  | Entrance        | 2.45 | × | 1.65 |
|----|-----------------|------|---|------|
| 2  | Guest Bathroom  | 2.45 | × | 1.40 |
| 3  | Reception       | 6.80 | × | 4.00 |
| 4  | Kitchen         | 3.50 | × | 2.85 |
| 5  | Corridor        | 5.45 | × | 1.30 |
| 6  | Master Bedroom  | 4.10 | × | 3.80 |
| 7  | Dressing        | 2.55 | × | 1.85 |
| 8  | Master Bathroom | 2.55 | × | 2.00 |
| 9  | Bathroom        | 2.85 | × | 1.90 |
| 10 | Bedroom 1       | 4.00 | × | 3.80 |
| 11 | Bedroom 2       | 4.00 | × | 3.70 |
| 12 | Terrace         | 3.80 | × | 1.25 |
|    |                 |      |   |      |

# (10) Bedroom 1 3 Reception 4 Kitchen Master Bedroom

#### Inner