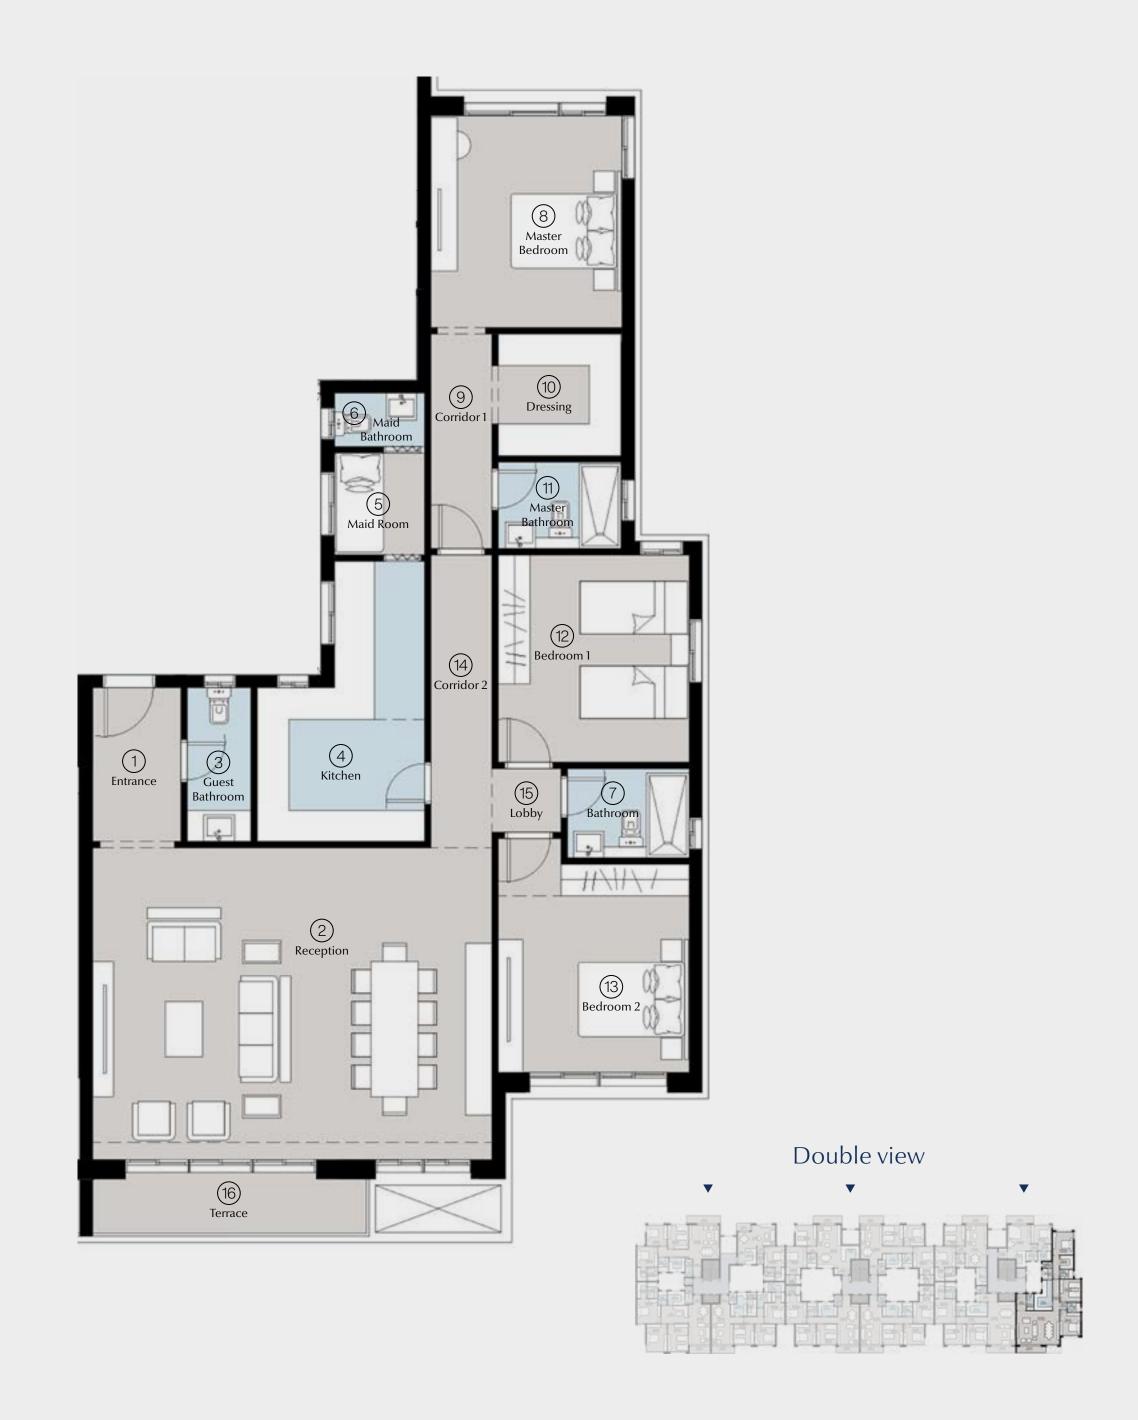

## 4 BRs Signature Garden Total Area: 240 m<sup>2</sup>

| 1  | Entrance        | 1.85 | × | 3.10 |
|----|-----------------|------|---|------|
| 2  | Reception       | 7.80 | × | 4.80 |
| 3  | Dining          | 3.60 | × | 3.70 |
| 4  | Kitchen         | 3.70 | × | 3.35 |
| 5  | Master Bedroom  | 3.95 | × | 4.20 |
| 6  | Dressing        | 2.60 | × | 2.30 |
| 7  | Master Bathroom | 2.00 | × | 2.60 |
| 8  | Bedroom 1       | 5.05 | × | 3.70 |
| 9  | Bedroom 2       | 3.80 | × | 3.70 |
| 10 | Bedroom 3       | 3.75 | × | 4.40 |
| 11 | Maid Room       | 1.80 | × | 2.40 |
| 12 | Maid Bathroom   | 1.80 | × | 1.20 |
| 13 | Guest Bathroom  | 1.40 | × | 2.35 |
| 14 | Bathroom        | 1.80 | × | 2.95 |
| 15 | Corridor 1      | 1.25 | × | 2.75 |
| 16 | Corridor 2      | 1.30 | × | 3.80 |
| 17 | Lobby           | 1.95 | × | 1.40 |
| 18 | Terrace 1       | 4.75 | × | 2.60 |
| 19 | Terrace 2       | 1.30 | × | 2.10 |
|    |                 |      |   |      |

### 4 BRs Signature Total Area: 240 m<sup>2</sup>

| 1  | Entrance        | 1.85 | × | 3.10 |
|----|-----------------|------|---|------|
| 2  | Reception       | 7.80 | × | 4.80 |
| 3  | Dining          | 3.60 | × | 3.70 |
| 4  | Kitchen         | 3.70 | × | 3.35 |
| 5  | Master Bedroom  | 3.95 | × | 4.20 |
| 6  | Dressing        | 2.60 | × | 2.30 |
| 7  | Master Bathroom | 2.00 | × | 2.60 |
| 8  | Bedroom 1       | 5.05 | × | 3.70 |
| 9  | Bedroom 2       | 3.80 | × | 3.70 |
| 10 | Bedroom 3       | 3.75 | × | 4.40 |
| 11 | Maid Room       | 1.80 | × | 2.40 |
| 12 | Maid Bathroom   | 1.80 | × | 1.20 |
| 13 | Guest Bathroom  | 1.40 | × | 2.35 |
| 14 | Bathroom        | 1.80 | × | 2.95 |
| 15 | Corridor 1      | 1.25 | × | 2.75 |
| 16 | Corridor 2      | 1.30 | × | 3.80 |
| 17 | Lobby           | 1.95 | × | 1.40 |
| 18 | Terrace 1       | 4.75 | × | 2.60 |
| 19 | Terrace 2       | 1.30 | × | 2.10 |
|    |                 |      |   |      |