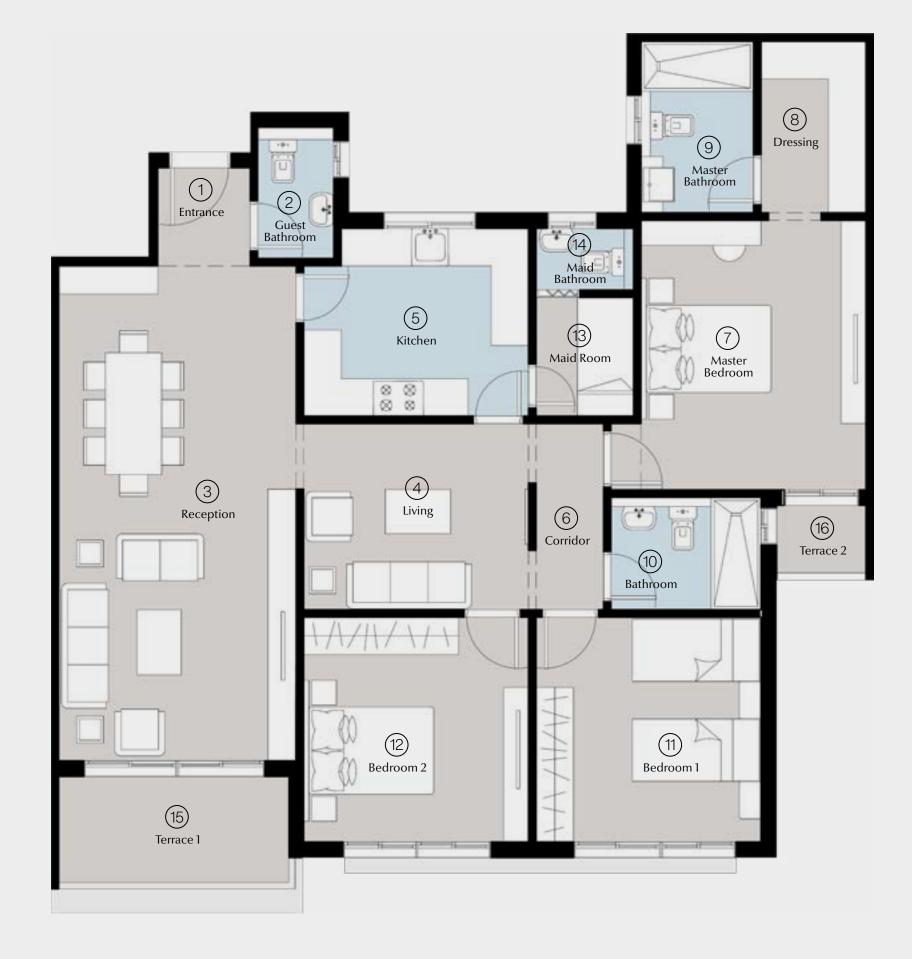

#### 3 BRs Garden Total Area: 150 m<sup>2</sup>

| 1  | Entrance        | 2.45 | × | 1.65 |
|----|-----------------|------|---|------|
| 2  | Guest Bathroom  | 2.45 | × | 1.40 |
| 3  | Reception       | 6.80 | × | 4.00 |
| 4  | Kitchen         | 3.50 | × | 2.85 |
| 5  | Corridor        | 5.45 | × | 1.30 |
| 6  | Master Bedroom  | 4.10 | × | 3.80 |
| 7  | Dressing        | 2.55 | × | 1.85 |
| 8  | Master Bathroom | 2.55 | × | 2.00 |
| 9  | Bathroom        | 2.85 | × | 1.90 |
| 10 | Bedroom 1       | 4.00 | × | 3.80 |
| 11 | Bedroom 2       | 4.00 | × | 3.70 |
| 12 | Terrace         | 3.80 | × | 1.25 |
|    |                 |      |   |      |

# (10) Bedroom 1 3 Reception 4 Kitchen Master Bedroom

#### Inner street view