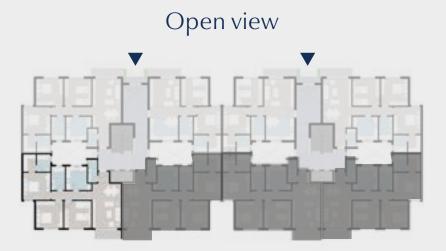

may vary master plan

#### Inner street view

12) Terrace



### TYPE B — GROUND FLOOR

# Apartment A – 02

### 3 BRs Garden Total Area: 145 m<sup>2</sup>

| 1  | Entrance        | 1.65 | × | 1.55 |
|----|-----------------|------|---|------|
| 2  | Reception       | 6.10 | × | 4.00 |
| 3  | Kitchen         | 3.35 | × | 2.90 |
| 4  | Master Bedroom  | 3.80 | × | 3.80 |
| 5  | Dressing        | 2.50 | × | 1.85 |
| 6  | Master Bathroom | 2.50 | × | 2.05 |
| 7  | Bedroom 1       | 3.75 | × | 3.80 |
| 8  | Bedroom 2       | 3.70 | × | 3.80 |
| 9  | Guest Bathroom  | 3.20 | × | 1.35 |
| 10 | Bathroom        | 3.35 | × | 1.90 |
| 11 | Corridor        | 5.45 | × | 1.30 |
| 12 | Terrace         | 3.80 | × | 1.30 |
|    |                 |      |   |      |

# Terrace | Solution |

### Disclaimer



### TYPE B — GROUND FLOOR

# Apartment A – 04

### 2 BRs Garden Total Area: 115 m<sup>2</sup>

| 1  | Entrance        | 3.90 | × | 1.55 |
|----|-----------------|------|---|------|
| 2  | Reception       | 3.85 | × | 4.20 |
| 3  | Kitchen         | 3.95 | × | 3.05 |
| 4  | Master Bedroom  | 3.80 | × | 3.80 |
| 5  | Dressing        | 1.85 | × | 2.50 |
| 6  | Master Bathroom | 2.00 | × | 2.50 |
| 7  | Bedroom         | 3.80 | × | 3.80 |
| 8  | Bathroom        | 1.90 | × | 3.35 |
| 9  | Corridor        | 1.30 | × | 2.50 |
| 10 | Terrace         | 4.05 | × | 1.30 |
|    |                 |      |   |      |

# (1) Terrace (2) Reception (3) Corridor Entrance (4) Master Bedroom (5) Master Bathroom (6) Dressing

### Disclaimer

1.All dimensions will be measured from axis to axis 2.Actual area m