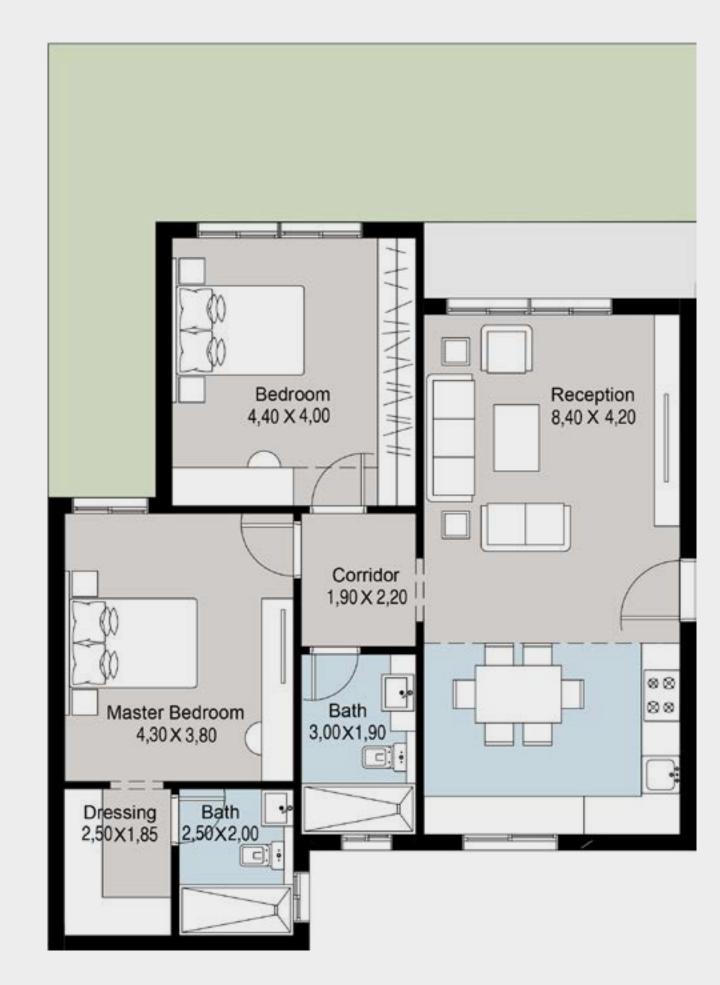

# Apartment C - 01

2 BR Garden

Total Area: 105 m<sup>2</sup>

### Disclaimer

1.All dimensions will be measured from axis to axis 2.Actual area may vary from the stated area 3.Drawing areas not to scale 4.The developer reserves the right to make revisions 5.All materials, dimensions and drawings are approximate information is subject to change without notice 6.Actual unit areas, front windows, porches, terrace, loggia and exterior trim detail may vary by elevation styles. 7 .Parking and Ramps are under development and may vary master plan

### street view