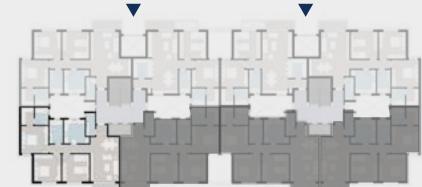

# Floorplans — Type A

TYPE A — GROUND FLOOR

### Apartment A – 01

2 BRs Garden

Total Area: 120 m<sup>2</sup>