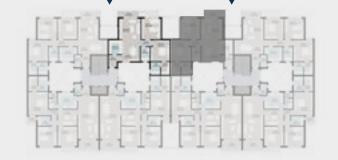

# Floorplans — Type A

TYPE A — GROUND FLOOR

### Apartment A – 01

2 BRs Garden

Total Area: 120 m<sup>2</sup>

#### Inner street view