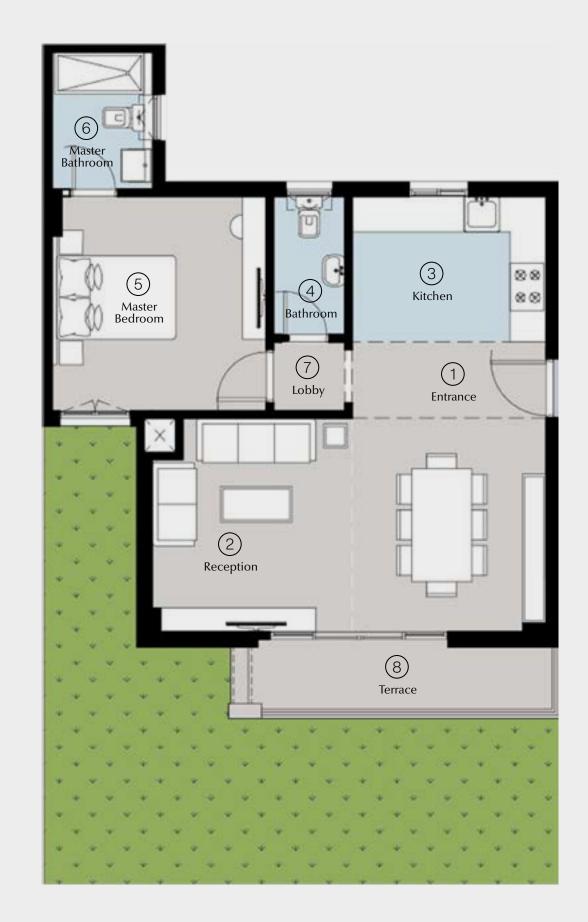

### Apartment A – 11

2 BRs Typical

Total Area: 125 m<sup>2</sup>

#### Disclaimer

2024

TYPE A — FIRST FLOOR