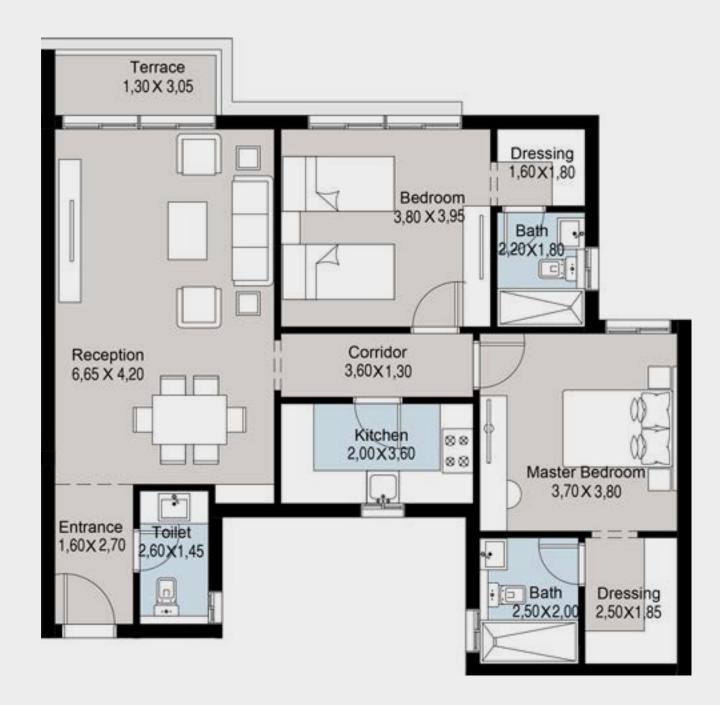

# Apartment A – 04

### 2 BRs Garden Total Area: 115 m<sup>2</sup>

| 1  | Entrance        | 3.90 | × | 1.55 |
|----|-----------------|------|---|------|
| 2  | Reception       | 3.85 | × | 4.20 |
| 3  | Kitchen         | 3.95 | × | 3.05 |
| 4  | Master Bedroom  | 3.80 | × | 3.80 |
| 5  | Dressing        | 1.85 | × | 2.50 |
| 6  | Master Bathroom | 2.00 | × | 2.50 |
| 7  | Bedroom         | 3.80 | × | 3.80 |
| 8  | Bathroom        | 1.90 | × | 3.35 |
| 9  | Corridor        | 1.30 | × | 2.50 |
| 10 | Terrace         | 4.05 | × | 1.30 |
|    |                 |      |   |      |

# (1) Terrace (2) Reception (3) Corridor Entrance (4) Master Bedroom (5) Master Bathroom (6) Dressing

### Disclaimer

1.All dimensions will be measured from axis to axis 2.Actual area may vary from the stated area 3.Drawing areas not to scale 4.The developer reserves the right to make revisions 5.All materials, dimensions and drawings are approximate information is subject to change without notice 6.Actual unit areas, front windows, porches, terrace, loggia and exterior trim detail may vary by elevation styles. 7 .Parking and Ramps are under development and may vary master plan