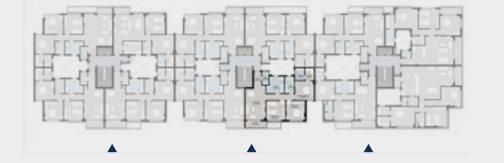

orridor        | 3.60 | × | 1.30 |
| 11 | Terrace         | 4.55 | × | 1.30 |

# Street view



### Disclaimer

# Apartment B – 21

# 3 BRs Typical Total Area: 150 m<sup>2</sup>

| 1  | Entrance        | 2.65 | × | 1.60 |
|----|-----------------|------|---|------|
| 2  | Reception       | 6.65 | × | 4.00 |
| 3  | Guest Bathroom  | 2.65 | × | 1.45 |
| 4  | Kitchen         | 3.50 | × | 3.35 |
| 5  | Bathroom        | 3.35 | × | 1.90 |
| 6  | Master Bedroom  | 3.80 | × | 3.70 |
| 7  | Dressing        | 2.50 | × | 1.80 |
| 8  | Master Bathroom | 2.50 | × | 2.00 |
| 9  | Bedroom 1       | 3.80 | × | 3.80 |
| 10 | Bedroom 2       | 3.80 | × | 3.70 |
| 11 | Corridor        | 5.45 | × | 1.30 |
| 12 | Terrace         | 4.05 | × | 1.30 |
|    |                 |      |   |      |



## Street view



### Disclaimer

# Apartment B – 22

# 3 BRs Typical Total Area: 145 m<sup>2</sup>

| 1  | Entrance        | 1.70 | × | 1.75 |
|----|-----------------|------|---|------|
| 2  | Reception       | 6.15 | × | 4.00 |
| 3  | Guest Bathroom  | 3.30 | × | 1.45 |
| 4  | Kitchen         | 2.90 | × | 3.35 |
| 5  | Bathroom        | 3.35 | × | 1.90 |
| 6  | Master Bedroom  | 3.80 | × | 3.70 |
| 7  | Dressing        | 2.50 | × | 1.80 |
| 8  | Master Bathroom | 2.50 | × | 2.00 |
| 9  | Bedroom 1       | 3.80 | × | 3.80 |
| 10 | Bedroom 2       | 3.80 | × | 3.70 |
| 11 | Corridor        | 5.45 | × | 1.30 |
| 12 | Terrace         | 3.50 | × | 1.20 |
|    |                 |      |   |      |



# Neighbour view



### Disclaimer

# Apartment B – 24

# 3 BRs Typical Total Area: 150 m<sup>2</sup>

| 1  |