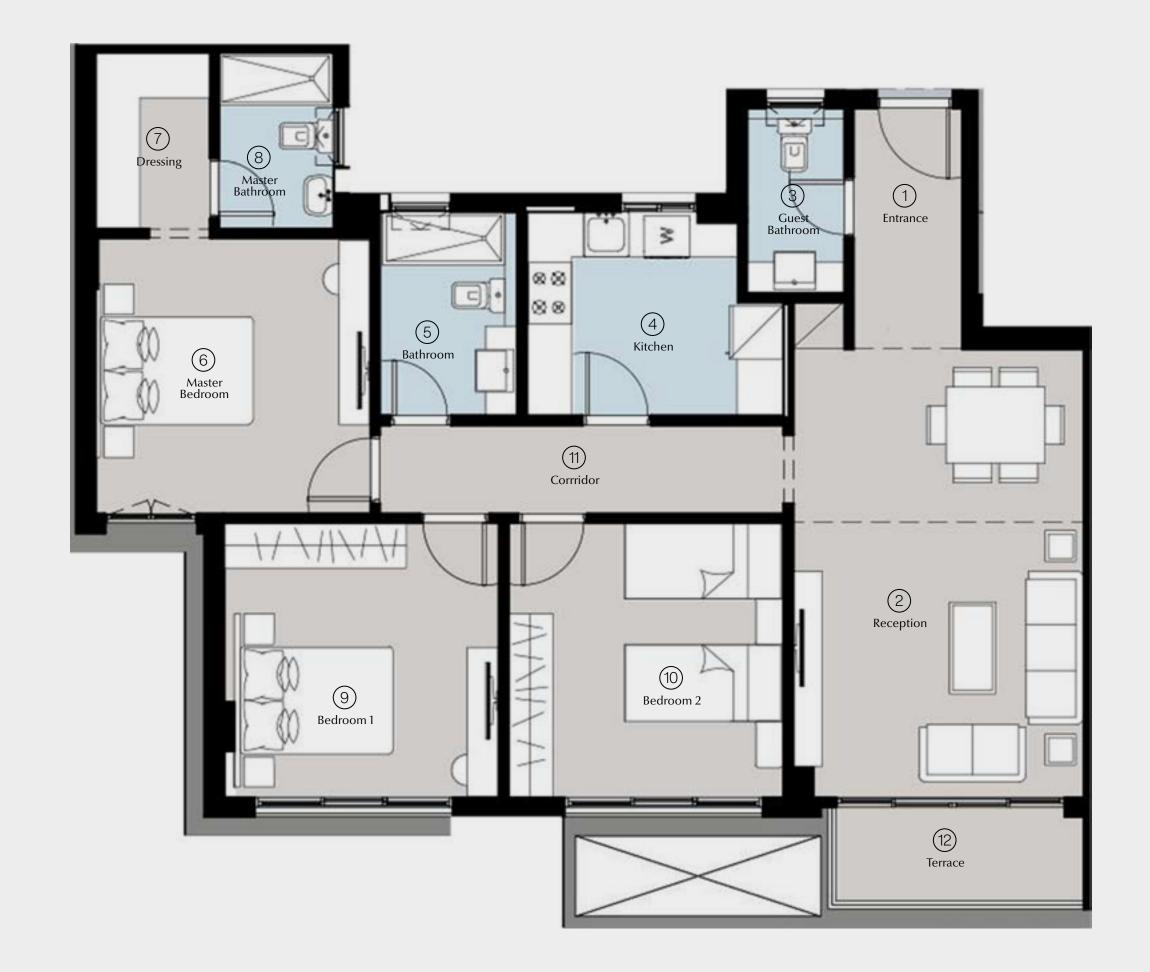

### 3 BRs Garden Total Area: 150 m<sup>2</sup>

| 1  | Entrance        | 2.25 | × | 1.60 |
|----|-----------------|------|---|------|
| 2  | Reception       | 6.65 | × | 3.90 |
| 3  | Kitchen         | 3.35 | × | 3.50 |
| 4  | Master Bedroom  | 3.80 | × | 3.70 |
| 5  | Dressing        | 2.50 | × | 1.85 |
| 6  | Master Bathroom | 2.50 | × | 2.00 |
| 7  | Bedroom 1       | 3.80 | × | 3.80 |
| 8  | Bedroom 2       | 3.70 | × | 3.80 |
| 9  | Guest Bathroom  | 2.60 | × | 1.35 |
| 10 | Bathroom        | 3.35 | × | 1.90 |
| 11 | Corridor        | 5.45 | × | 1.30 |
| 12 | Terrace         | 4.00 | × | 1.30 |
|    |                 |      |   |      |

### 8 Reception (11) Corridor 4