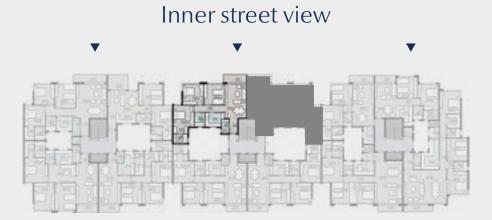

### Apartment A – 11

2 BRs Typical

Total Area: 125 m<sup>2</sup>

#### Inner street view

12) Terrace