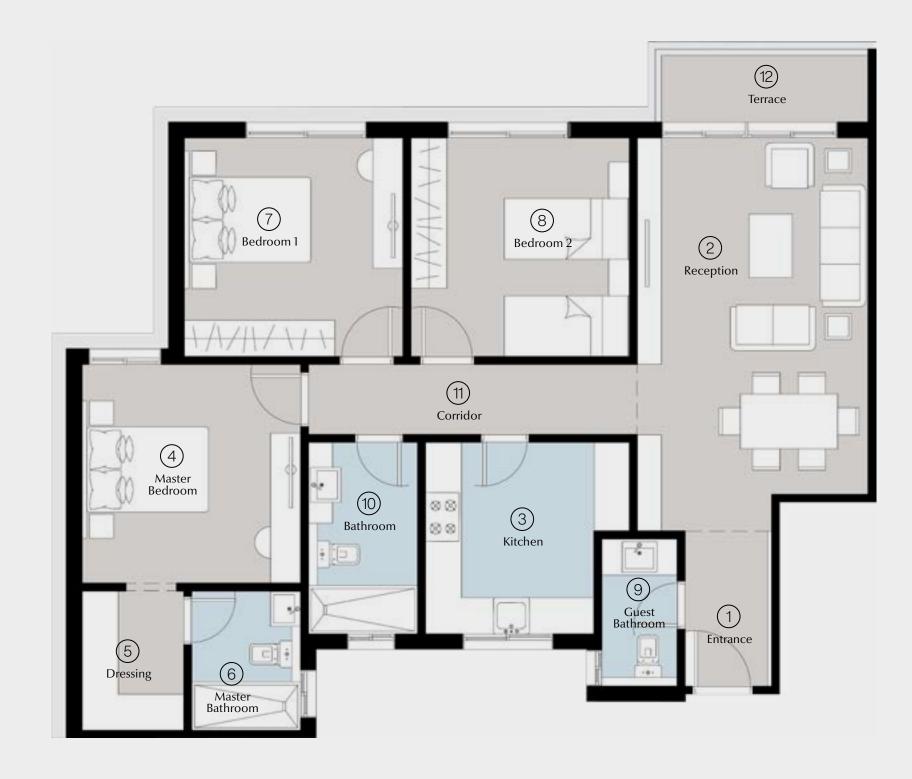

### 3 BRs Garden Total Area: 150 m<sup>2</sup>

| 1  | Entrance        | 2.25 | × | 1.60 |
|----|-----------------|------|---|------|
| 2  | Reception       | 6.65 | × | 3.90 |
| 3  | Kitchen         | 3.35 | × | 3.50 |
| 4  | Master Bedroom  | 3.80 | × | 3.70 |
| 5  | Dressing        | 2.50 | × | 1.85 |
| 6  | Master Bathroom | 2.50 | × | 2.00 |
| 7  | Bedroom 1       | 3.80 | × | 3.80 |
| 8  | Bedroom 2       | 3.70 | × | 3.80 |
| 9  | Guest Bathroom  | 2.60 | × | 1.35 |
| 10 | Bathroom        | 3.35 | × | 1.90 |
| 11 | Corridor        | 5.45 | × | 1.30 |
| 12 | Terrace         | 4.00 | × | 1.30 |
|    |                 |      |   |      |

### 8 Reception (11) Corridor 4