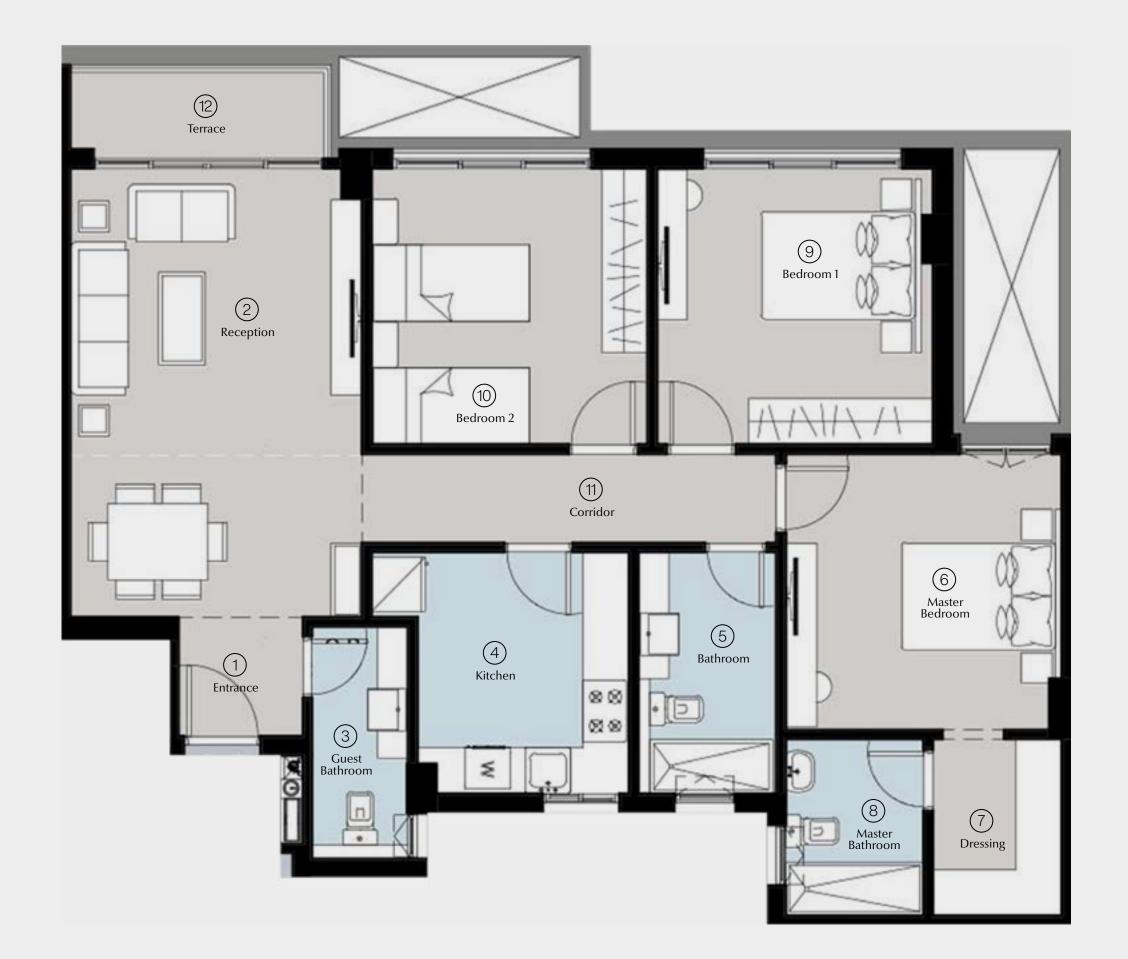

## 4 BRs Signature Garden Total Area: 240 m<sup>2</sup>

| 1  | Entrance        | 1.85 | × | 3.10 |
|----|-----------------|------|---|------|
| 2  | Reception       | 7.80 | × | 4.80 |
| 3  | Dining          | 3.60 | × | 3.70 |
| 4  | Kitchen         | 3.70 | × | 3.35 |
| 5  | Master Bedroom  | 3.95 | × | 4.20 |
| 6  | Dressing        | 2.60 | × | 2.30 |
| 7  | Master Bathroom | 2.00 | × | 2.60 |
| 8  | Bedroom 1       | 5.05 | × | 3.70 |
| 9  | Bedroom 2       | 3.80 | × | 3.70 |
| 10 | Bedroom 3       | 3.75 | × | 4.40 |
| 11 | Maid Room       | 1.80 | × | 2.40 |
| 12 | Maid Bathroom   | 1.80 | × | 1.20 |
| 13 | Guest Bathroom  | 1.40 | × | 2.35 |
| 14 | Bathroom        | 1.80 | × | 2.95 |
| 15 | Corridor 1      | 1.25 | × | 2.75 |
| 16 | Corridor 2      | 1.30 | × | 3.80 |
| 17 | Lobby           | 1.95 | × | 1.40 |
| 18 | Terrace 1       | 4.75 | × | 2.60 |
| 19 | Terrace 2       | 1.30 | × | 2.10 |
|    |                 |      |   |      |