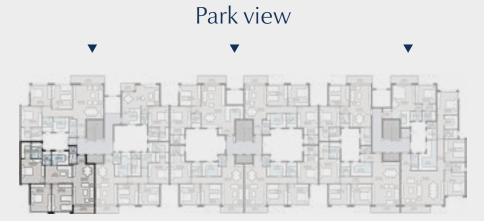

|                 |      |   |      |



### Disclaimer



# Apartment A – 12

### 3 BRs+ Luxury Total Area: 180 m<sup>2</sup>

| 1  | Entrance        | 1.65 | × | 1.65 |
|----|-----------------|------|---|------|
| 2  | Reception       | 7.40 | × | 4.00 |
| 3  | Living          | 3.25 | × | 4.90 |
| 4  | Guest Bathroom  | 3.20 | × | 1.45 |
| 5  | Kitchen         | 2.60 | × | 3.15 |
| 6  | Bathroom        | 2.60 | × | 1.70 |
| 7  | Master Bedroom  | 4.50 | × | 4.30 |
| 8  | Dressing        | 3.00 | × | 1.85 |
| 9  | Master Bathroom | 3.00 | × | 2.00 |
| 10 | Bedroom 1       | 5.05 | × | 3.80 |
| 11 | Bedroom 2       | 5.05 | × | 3.80 |
| 12 | Terrace         | 1.35 | × | 3.90 |
|    |                 |      |   |      |

# 9 Master Bathroon 7 Master Bedroom 2 Reception

### Disclaimer



# Apartment A – 13

### 3 BRs+ Typical Total Area: 160 m<sup>2</sup>

| 1  | Entrance        | 1.70 | × | 1.65 |
|----|-----------------|------|---|------|
| 2  | Reception       | 7.40 | × | 4.00 |
| 3  | Guest Bathroom  | 2.10 | × | 1.35 |
| 4  | Kitchen         | 4.30 | × | 2.95 |
| 5  | Maid            | 3.15 | × | 1.70 |
| 6  | Maid Bathroom   | 1.20 | × | 1.70 |
| 7  | Lobby           | 1.55 | × | 1.30 |
| 8  | Bathroom        | 1.90 | × | 2.65 |
| 9  | Master Bedroom  | 3.70 | × | 3.80 |
| 10 | Dressing        | 1.80 | × | 2.40 |
| 11 | Master Bathroom | 1.85 | × | 3.85 |
| 12 | Bedroom 1       | 3.85 | × | 3.80 |
| 13 | Bedroom 2       | 3.85 | × | 3.75 |
| 14 | Corridor 1      | 1.30 | × | 3.60 |
| 15 | Corridor 2      | 1.30 | × | 2.30 |
| 16 | Terrace         | 1.35 | × | 4.20