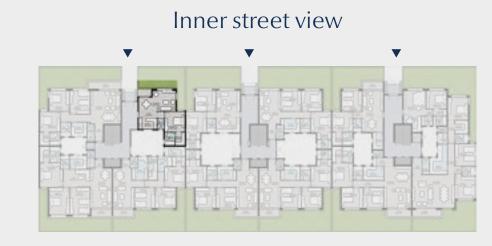

| 3.85 | × | 3.75 |
| 14 | Corridor 1      | 1.30 | × | 3.60 |
| 15 | Corridor 2      | 1.30 | × | 2.30 |
| 16 | Terrace         | 1.40 | × | 3.75 |
|    |                 |      |   |      |

### Disclaimer





# · brochure

# TYPE H — GROUND FLOOR

# Apartment A – 04

# 1 BR Garden Total Area: 85 m<sup>2</sup>

| 1 | Entrance        | 1.25 | × | 3.45 |
|---|-----------------|------|---|------|
| 2 | Reception       | 3.85 | × | 6.90 |
| 3 | Kitchen         | 2.05 | × | 3.45 |
| 4 | Bathroom        | 2.00 | × | 1.30 |
| 5 | Master Bedroom  | 3.80 | × | 3.85 |
| 6 | Dressing        | 2.50 | × | 1.85 |
| 7 | Master Bathroom | 2.50 | × | 2.15 |
| 8 | Lobby           | 1.30 | × | 1.30 |
| 9 | Terrace         | 1.40 | × | 2.60 |
|   |                 |      |   |      |



### Disclaimer



### TYPE H – GROUND FLOOR

# Apartment B – 01

### 2 BRs Garden Total Area: 110 m<sup>2</sup>

| 1 | Entrance        | 1.15 | × | 4.45 |
|---|-----------------|------|---|------|
| 2 | Reception       | 3.90 | × | 4.45 |
| 3 | Kitchen         | 2.65 | × | 4.45 |
| 4 | Bathroom        | 2.60 | × | 1.70 |
| 5 | Master Bedroom  | 3.80 | × | 3.80 |
| 6 | Dressing        | 1.25 | × | 2.75 |
| 7 | Master Bathroom | 1.80 | × | 2.75 |
| 8 | Bedroom         | 3.85 | × | 3.80 |
| 9 | Lobby           | 1.25 | × | 1.70 |
|   |                 |      |   |      |



### Disclaimer



- brochure

### TYPE H – GROUND FLOOR

# Apartment B – 02

### 3 BRs Garden Total Area: 145 m<sup>2</sup>

| 1  | Entrance        | 1.55 | × | 2.10 |
|----|-----------------|------|---|------|
| 2  | Reception       | 7.