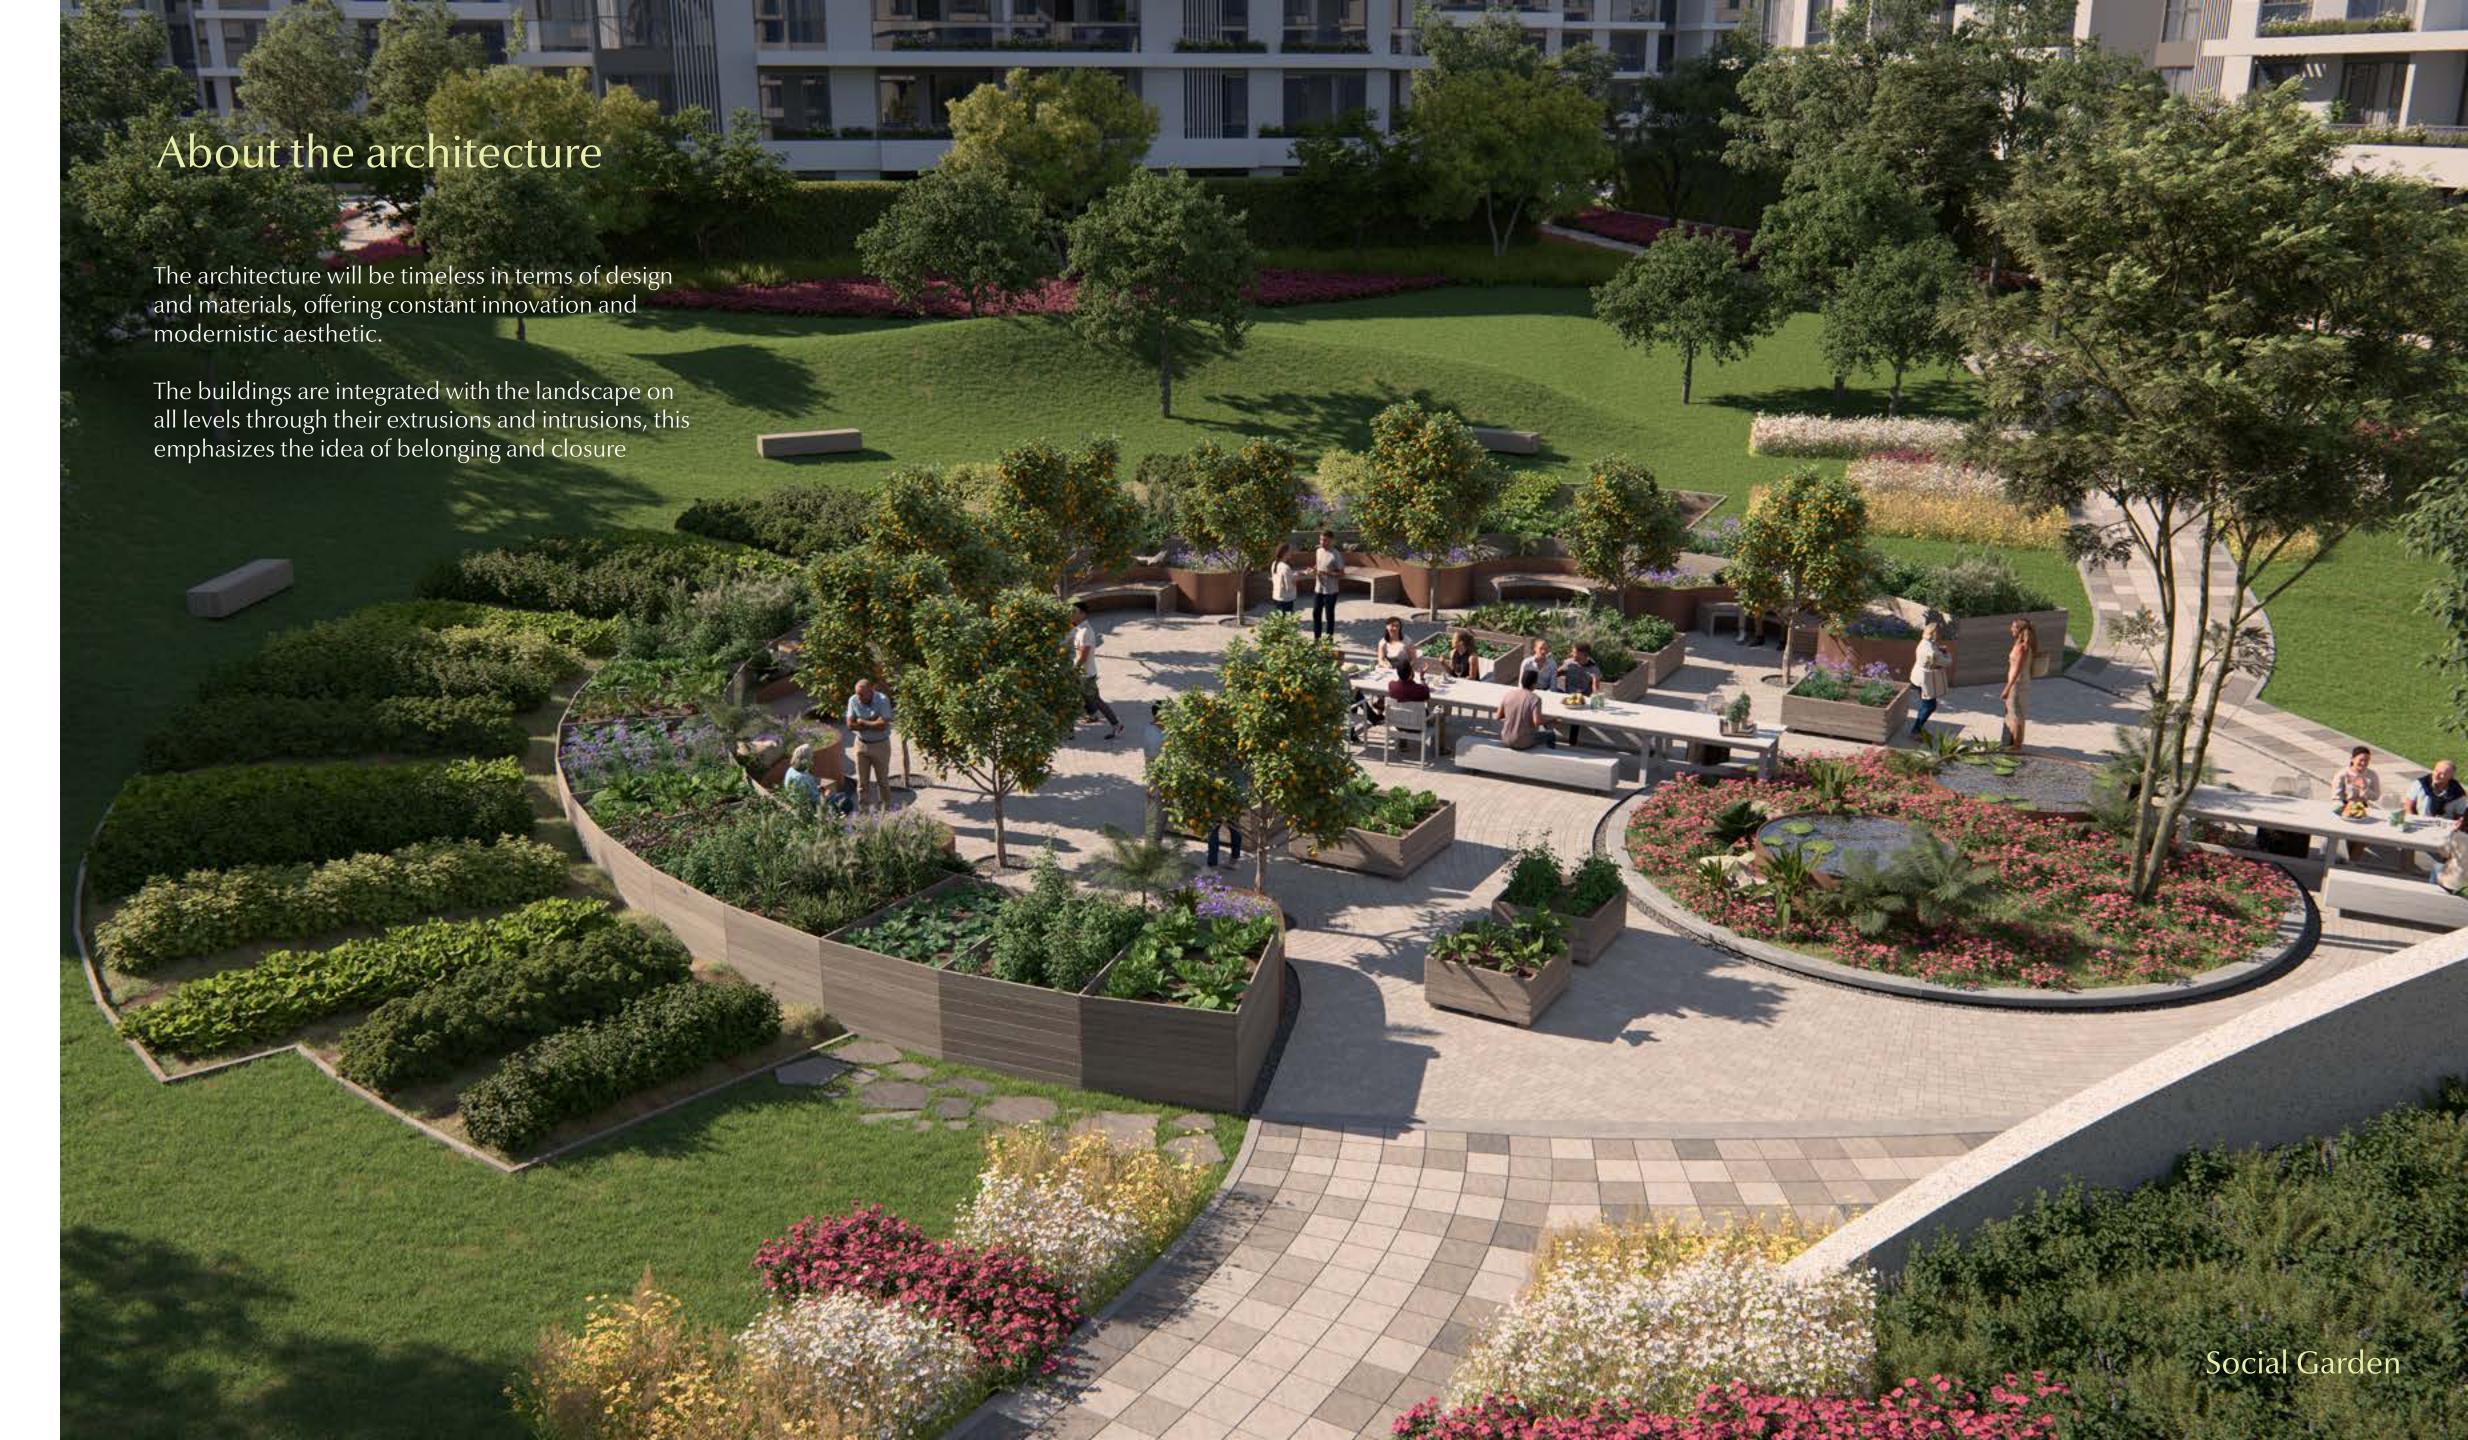

All building clusters are evenly spread out for ultimate privacy while enjoying a naturalistic theme, rooted in open landscapes to accentuate each other like trees in a forest. The elemental edge of the project lies in a huge, one-of-a-kind Mondrian art-inspired park set in the masterplan's heart to provide a daily refuge for residents while fostering a sense of well-being and social interaction. Designed with varied age groups and lifestyles in mind, Bluetree boasts a commercial zone on its land to offer an unrivaled host of select activities to enrich daily life.

### A central park larger than life

At Bluetree, daily recreation is just a few steps away, thanks to a huge central park crowning the heart of the destination's masterplan. Designed as a breathing retreat for adults and kids alike, the park is an open invitation for seniors to decelerate in a relaxing hammock garden overlooking scenic views of lagoons or friends wishing to gather up in a spirited plaza amidst dense trees.