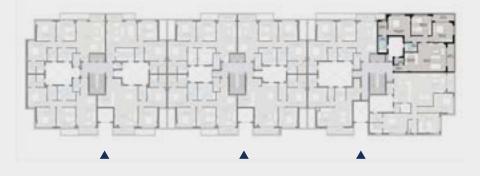

- brochure

TYPE G — FIRST FLOOR

# Apartment A – 12

# 3 BRs Typical Total Area: 170 m<sup>2</sup>

| 1  | Entrance        | 1.45 | × | 2.05 |
|----|-----------------|------|---|------|
| 2  | Reception       | 5.55 | × | 5.40 |
| 3  | Guest Bathroom  | 1.40 | × | 2.00 |
| 4  | Kitchen         | 2.65 | × | 2.35 |
| 5  | Bathroom        | 1.80 | × | 2.65 |
| 6  | Master Bedroom  | 3.95 | × | 4.45 |
| 7  | Dressing        | 2.80 | × | 1.90 |
| 8  | Master Bathroom | 3.35 | × | 1.95 |
| 9  | Bedroom 1       | 3.90 | × | 3.95 |
| 10 | Bedroom 2       | 3.95 | × | 4.05 |
| 11 | Corridor        | 1.30 | × | 3.35 |
| 12 | Terrace 1       | 5.50 | × | 1.40 |
| 13 | Terrace 2       | 4.10 | × | 1.35 |
|    |                 |      |   |      |

# 13) Terrace 2 49 (11) Corridor

# Neighbour view



### Disclaimer

# Apartment A – 13

# 3 BRs Typical Total Area: 135 m<sup>2</sup>

| 1  | Entrance        | 1.70 | × | 1.75 |
|----|-----------------|------|---|------|
| 2  | Reception       | 6.10 | × | 4.00 |
| 3  | Guest Bathroom  | 3.20 | × | 1.45 |
| 4  | Kitchen         | 2.90 | × | 2.50 |
| 5  | Bathroom        | 2.50 | × | 1.90 |
| 6  | Master Bedroom  | 3.80 | × | 3.70 |
| 7  | Master Bathroom | 2.50 | × | 1.90 |
| 8  | Bedroom 1       | 3.80 | × | 3.80 |
| 9  | Bedroom 2       | 3.80 | × | 3.70 |
| 10 | Corridor        | 5.45 | × | 1.30 |
| 11 | Terrace         | 3.45 | × | 1.20 |
|    |                 |      |   |      |



# Neighbour view



# Disclaimer

# Apartment A – 14

# 1 BR Typical Total Area: 100 m<sup>2</sup>

| 1 | Entrance        | 2.80 | × | 2.55 |
|---|------