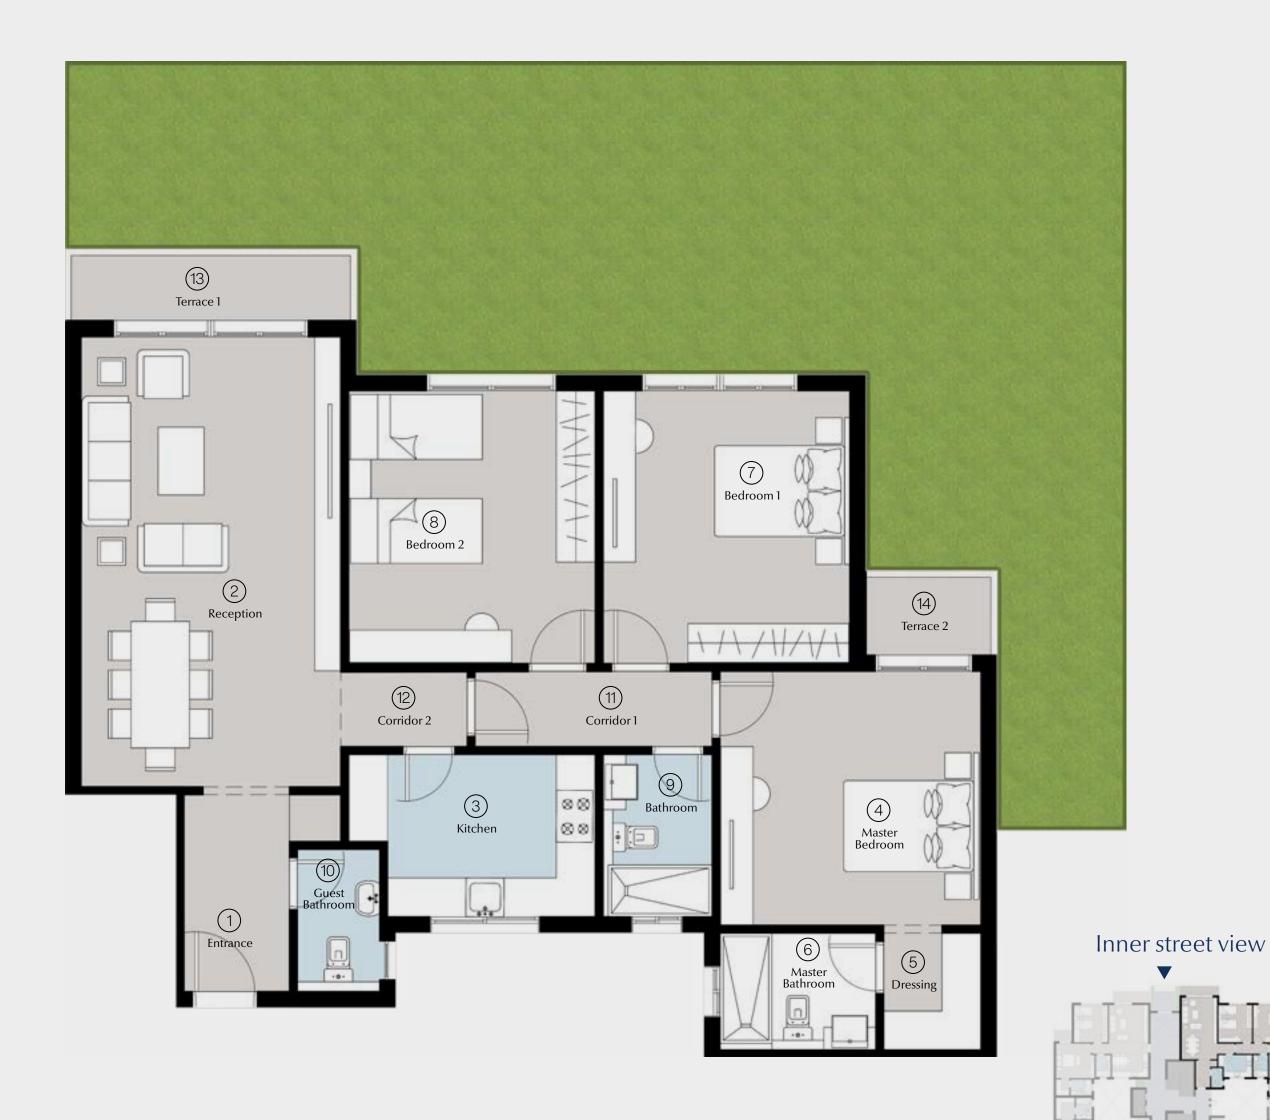

### 3 BRs Garden Total Area: 150 m<sup>2</sup>

| 1  | Entrance        | 2.25 | × | 1.60 |
|----|-----------------|------|---|------|
| 2  | Reception       | 6.65 | × | 3.90 |
| 3  | Kitchen         | 3.35 | × | 3.50 |
| 4  | Master Bedroom  | 3.80 | × | 3.70 |
| 5  | Dressing        | 2.50 | × | 1.85 |
| 6  | Master Bathroom | 2.50 | × | 2.00 |
| 7  | Bedroom 1       | 3.80 | × | 3.80 |
| 8  | Bedroom 2       | 3.70 | × | 3.80 |
| 9  | Guest Bathroom  | 2.60 | × | 1.35 |
| 10 | Bathroom        | 3.35 | × | 1.90 |
| 11 | Corridor        | 5.45 | × | 1.30 |
| 12 | Terrace         | 4.00 | × | 1.30 |
|    |                 |      |   |      |

### 8 Reception (11) Corridor 4

#### Disclaimer

1.All dimensions will be measured from axis to axis 2.Actual area may vary from the stated area 3.Drawing areas not to scale 4.The developer reserves the right to make revisions 5.All materials, dimensions and drawings are approximate information is subject to change without notice 6. Actual unit areas, front windows, porches, terrace, loggia and exterior trim detail may vary by elevation styles. 7 .Parking and Ramps are under development and may vary master plan

#### Inner street view

12) Terrace