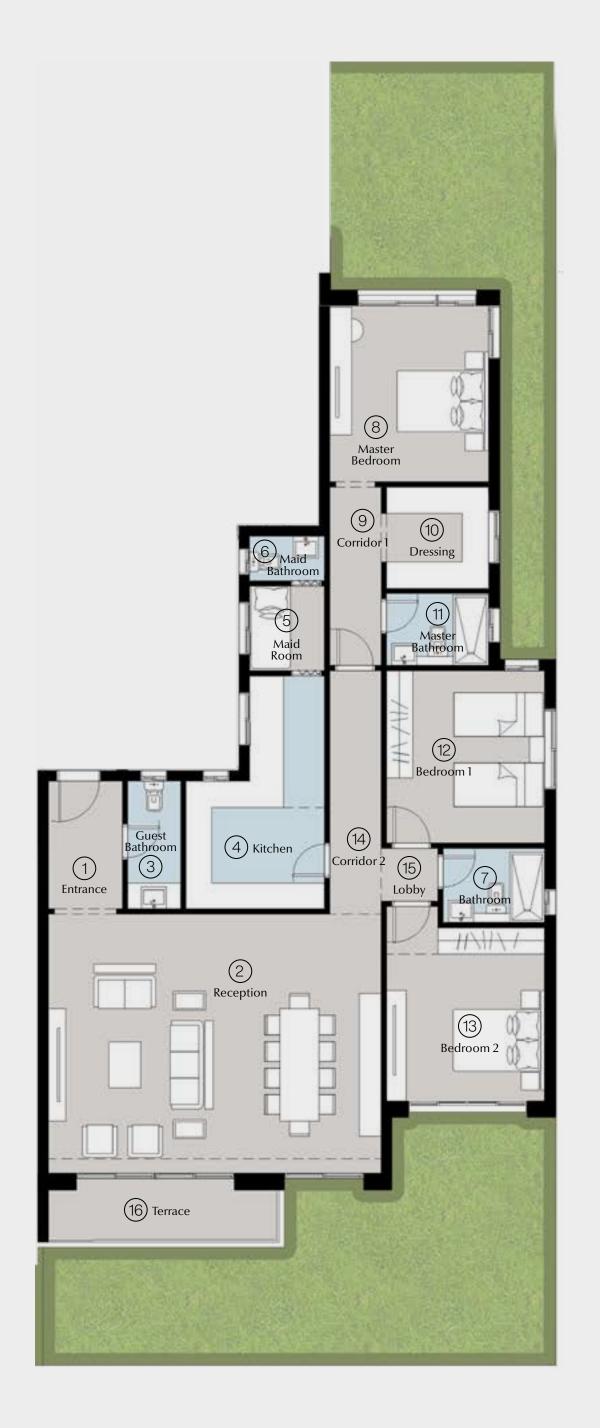

## 4 BRs Signature Garden Total Area: 240 m<sup>2</sup>

| 1  | Entrance        | 1.85 | × | 3.10 |
|----|-----------------|------|---|------|
| 2  | Reception       | 7.80 | × | 4.80 |
| 3  | Dining          | 3.60 | × | 3.70 |
| 4  | Kitchen         | 3.70 | × | 3.35 |
| 5  | Master Bedroom  | 3.95 | × | 4.20 |
| 6  | Dressing        | 2.60 | × | 2.30 |
| 7  | Master Bathroom | 2.00 | × | 2.60 |
| 8  | Bedroom 1       | 5.05 | × | 3.70 |
| 9  | Bedroom 2       | 3.80 | × | 3.70 |
| 10 | Bedroom 3       | 3.75 | × | 4.40 |
| 11 | Maid Room       | 1.80 | × | 2.40 |
| 12 | Maid Bathroom   | 1.80 | × | 1.20 |
| 13 | Guest Bathroom  | 1.40 | × | 2.35 |
| 14 | Bathroom        | 1.80 | × | 2.95 |
| 15 | Corridor 1      | 1.25 | × | 2.75 |
| 16 | Corridor 2      | 1.30 | × | 3.80 |
| 17 | Lobby           | 1.95 | × | 1.40 |
| 18 | Terrace 1       | 4.75 | × | 2.60 |
| 19 | Terrace 2       | 1.30 | × | 2.10 |
|    |                 |      |   |      |