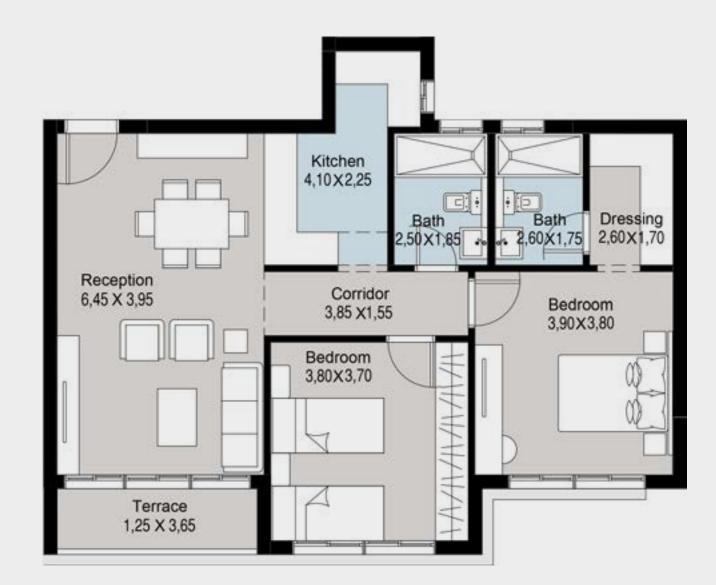

# Apartment C – 02

2 BR Garden

Total Area: 115 m<sup>2</sup>

Kitchen 3,95X2,05 Dressing Bath 2,50 X 2,00 Master Bedroom 3,70 × 3,80 Corridor | 1,75 X1,35 Reception 7,85 X 3,90