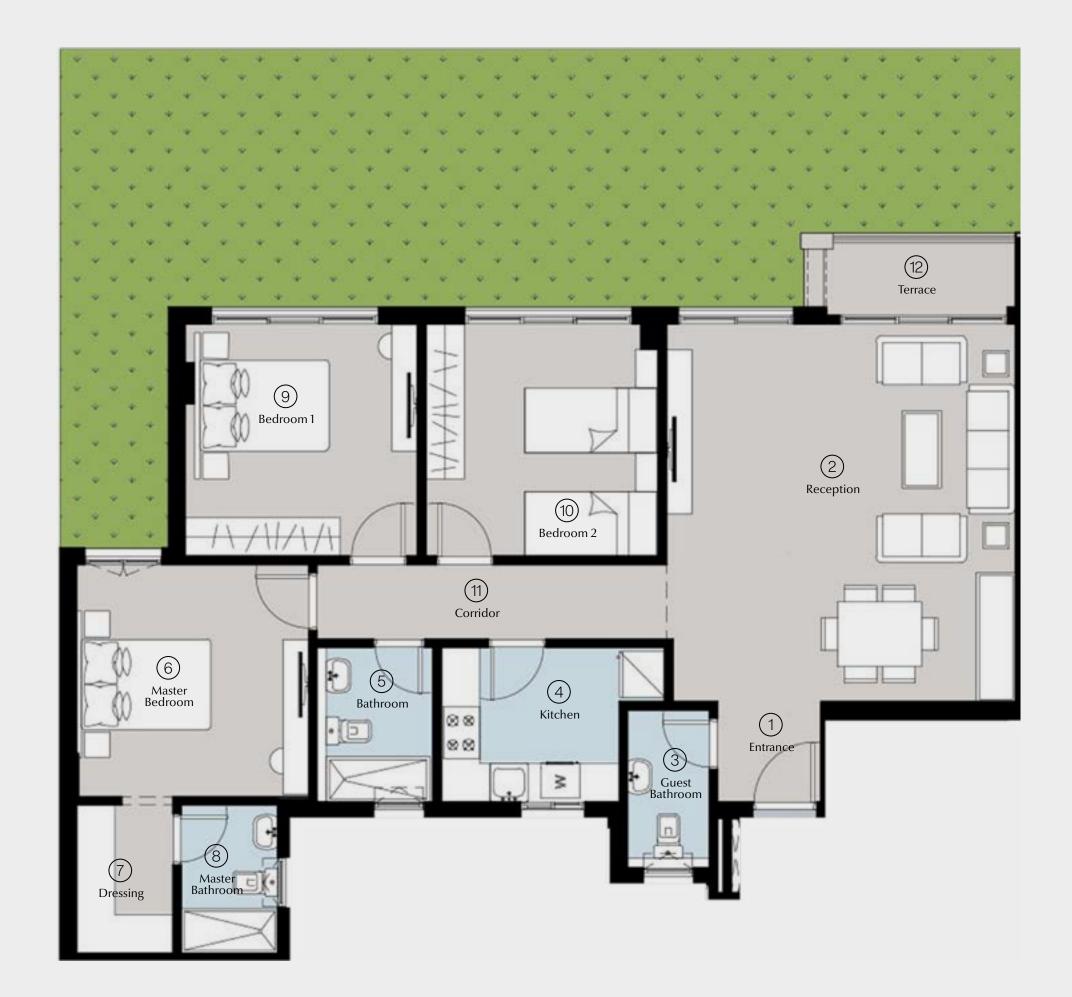

### 3 BRs Garden Total Area: 150 m<sup>2</sup>

| 1  | Entrance        | 2.25 | × | 1.60 |
|----|-----------------|------|---|------|
| 2  | Reception       | 6.65 | × | 3.90 |
| 3  | Kitchen         | 3.35 | × | 3.50 |
| 4  | Master Bedroom  | 3.80 | × | 3.70 |
| 5  | Dressing        | 2.50 | × | 1.85 |
| 6  | Master Bathroom | 2.50 | × | 2.00 |
| 7  | Bedroom 1       | 3.80 | × | 3.80 |
| 8  | Bedroom 2       | 3.70 | × | 3.80 |
| 9  | Guest Bathroom  | 2.60 | × | 1.35 |
| 10 | Bathroom        | 3.35 | × | 1.90 |
| 11 | Corridor        | 5.45 | × | 1.30 |
| 12 | Terrace         | 4.00 | × | 1.30 |
|    |                 |      |   |      |

### 8 Reception (11) Corridor 4