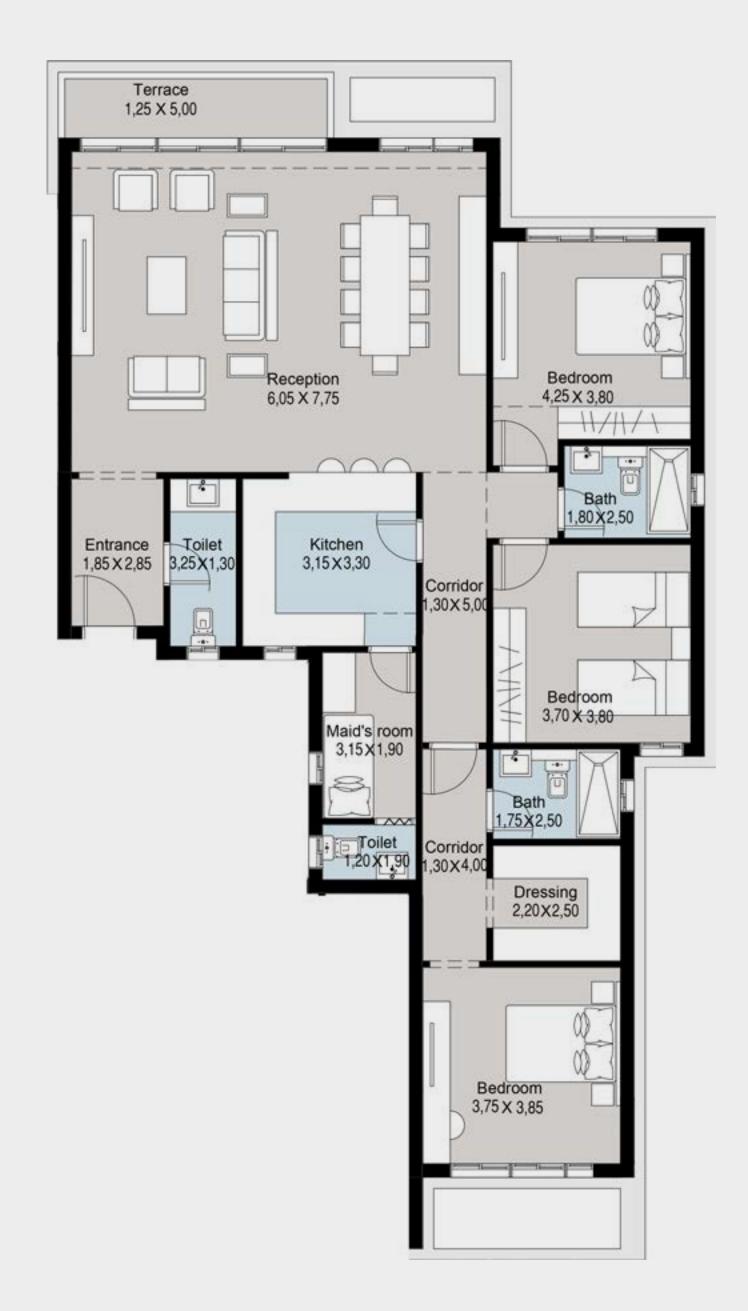

# Apartment C – 04

4 BRs Signature Garden

Total Area: 200 m<sup>2</sup>

# Bedroom 4,25 x 3,80 Reception 6,05 X 7,75 Kitchen 3,25 X 3,30 1,85 X 2,85 3,25 X 1,30 3,70 × 3,80 Dressing 2,20X2,50 Bedroom 3,75 x 3,85

Disclaimer

1.All dimensions will be measured from axis to axis 2.Actual area may vary from the stated area 3.Drawing areas not to scale 4.The developer reserves the right to make revisions 5.All materials, dimensions and drawings are approximate information is subject to change without notice 6. Actual unit areas, front windows, porches, terrace, loggia and exterior trim detail may vary by elevation styles. 7 .Parking and Ramps are under development and may vary master plan