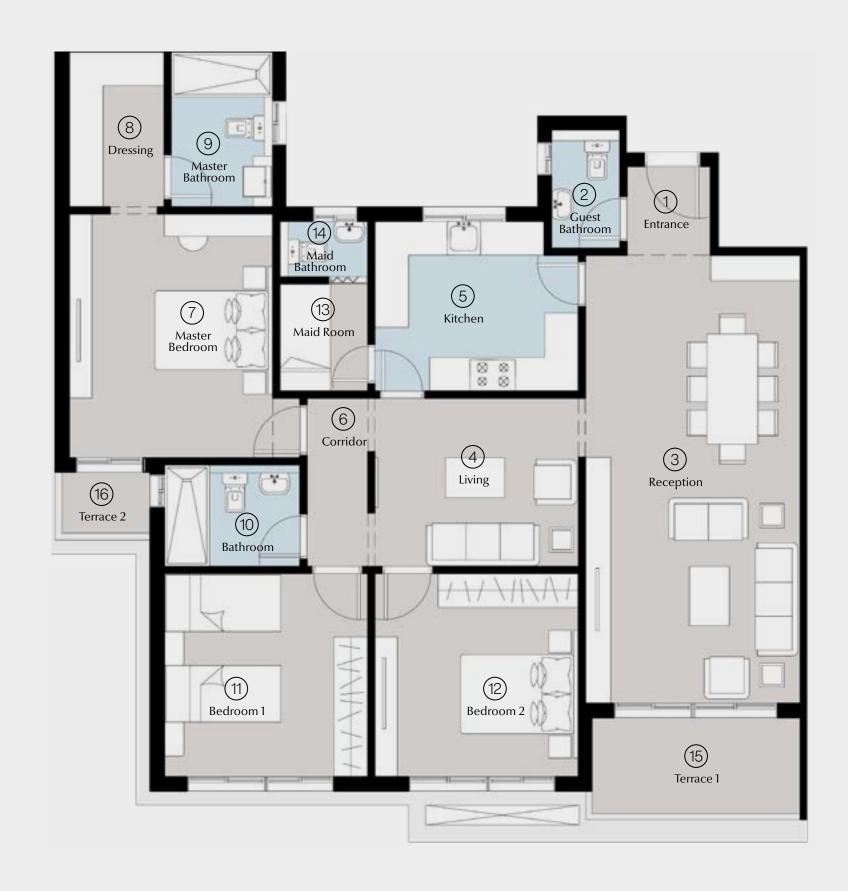

### 3 BRs Garden Total Area: 150 m<sup>2</sup>

| 1  | Entrance        | 2.25 | × | 1.60 |
|----|-----------------|------|---|------|
| 2  | Reception       | 6.65 | × | 3.90 |
| 3  | Kitchen         | 3.35 | × | 3.50 |
| 4  | Master Bedroom  | 3.80 | × | 3.70 |
| 5  | Dressing        | 2.50 | × | 1.85 |
| 6  | Master Bathroom | 2.50 | × | 2.00 |
| 7  | Bedroom 1       | 3.80 | × | 3.80 |
| 8  | Bedroom 2       | 3.70 | × | 3.80 |
| 9  | Guest Bathroom  | 2.60 | × | 1.35 |
| 10 | Bathroom        | 3.35 | × | 1.90 |
| 11 | Corridor        | 5.45 | × | 1.30 |
| 12 | Terrace         | 4.00 | × | 1.30 |
|    |                 |      |   |      |

### 8 Reception (11) Corridor 4