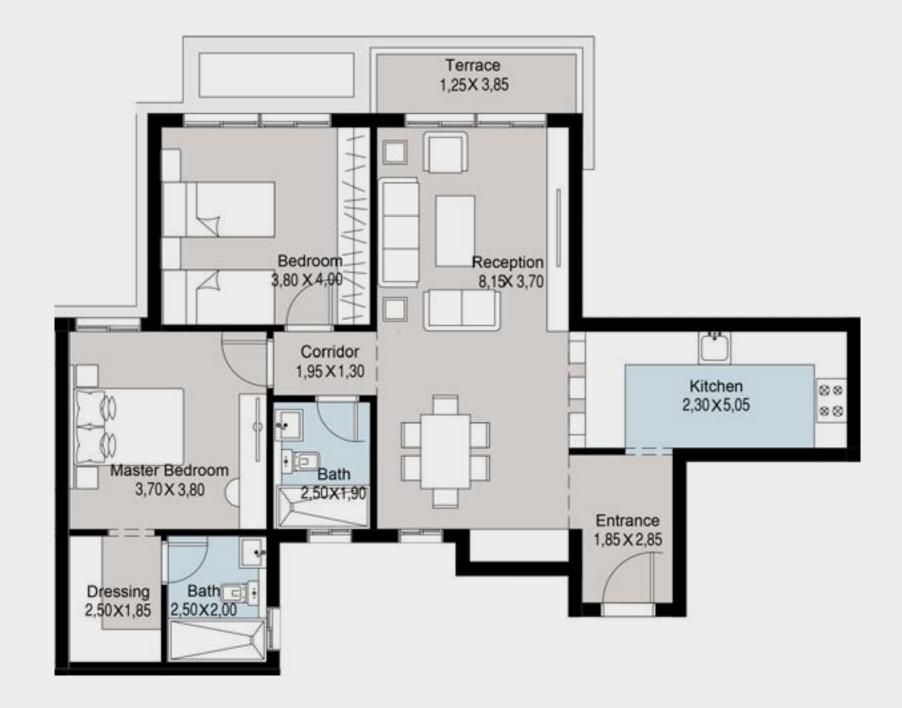

### 3 BRs Garden Total Area: 150 m<sup>2</sup>

| 1  | Entrance        | 2.25 | × | 1.60 |
|----|-----------------|------|---|------|
| 2  | Reception       | 6.65 | × | 3.90 |
| 3  | Kitchen         | 3.35 | × | 3.50 |
| 4  | Master Bedroom  | 3.80 | × | 3.70 |
| 5  | Dressing        | 2.50 | × | 1.85 |
| 6  | Master Bathroom | 2.50 | × | 2.00 |
| 7  | Bedroom 1       | 3.80 | × | 3.80 |
| 8  | Bedroom 2       | 3.70 | × | 3.80 |
| 9  | Guest Bathroom  | 2.60 | × | 1.35 |
| 10 | Bathroom        | 3.35 | × | 1.90 |
| 11 | Corridor        | 5.45 | × | 1.30 |
| 12 | Terrace         | 4.00 | × | 1.30 |
|    |                 |      |   |      |

### 8 Reception (11) Corridor 4

#### Inner street view

12) Terrace