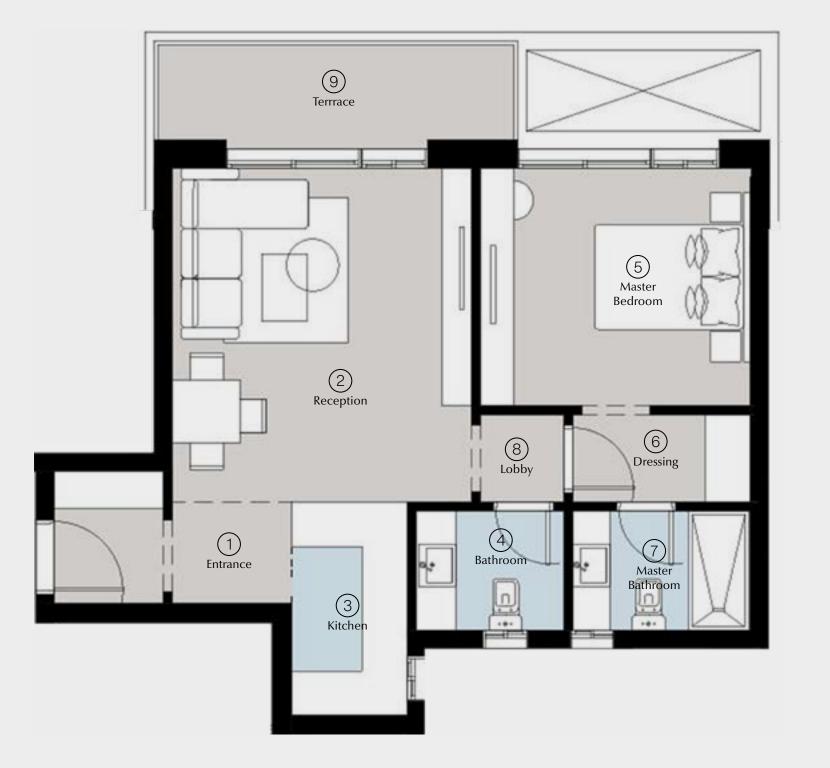

# Floorplans — Type A

TYPE A — GROUND FLOOR

### Apartment A – 01

2 BRs Garden

Total Area: 120 m<sup>2</sup>