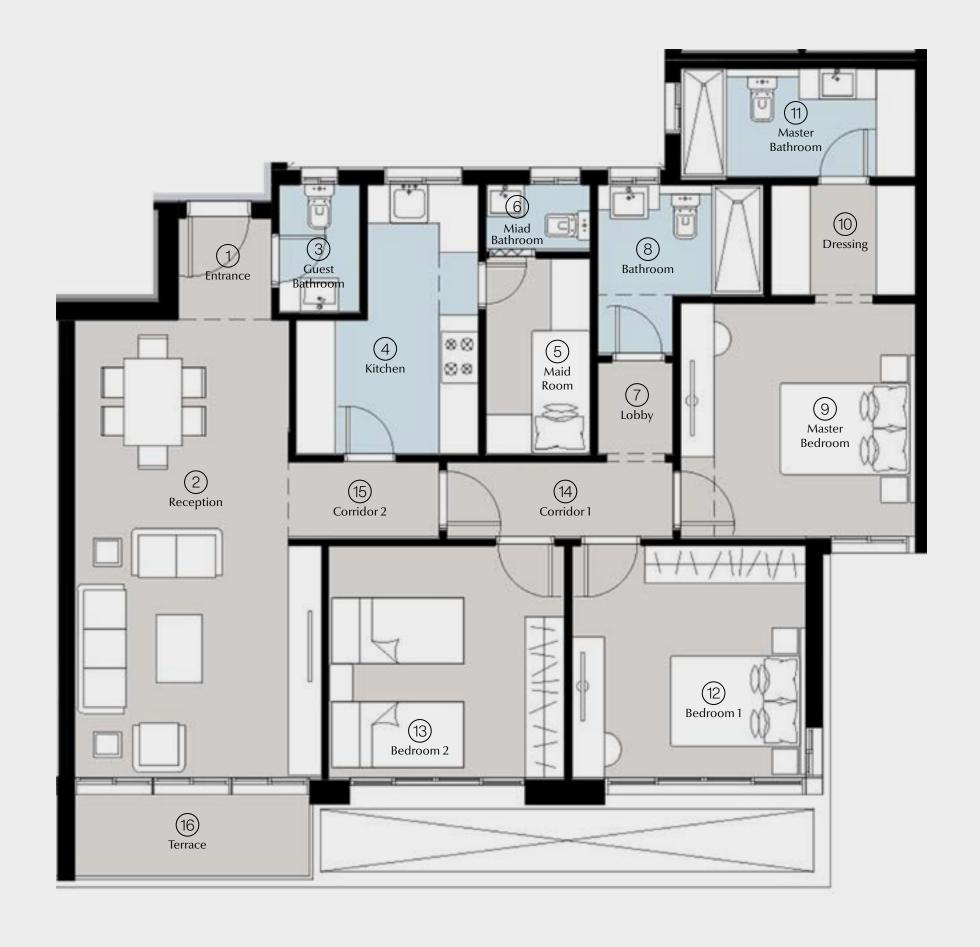

## 4 BRs Signature Garden Total Area: 240 m<sup>2</sup>

| 1  | Entrance        | 1.85 | × | 3.10 |
|----|-----------------|------|---|------|
| 2  | Reception       | 7.80 | × | 4.80 |
| 3  | Dining          | 3.60 | × | 3.70 |
| 4  | Kitchen         | 3.70 | × | 3.35 |
| 5  | Master Bedroom  | 3.95 | × | 4.20 |
| 6  | Dressing        | 2.60 | × | 2.30 |
| 7  | Master Bathroom | 2.00 | × | 2.60 |
| 8  | Bedroom 1       | 5.05 | × | 3.70 |
| 9  | Bedroom 2       | 3.80 | × | 3.70 |
| 10 | Bedroom 3       | 3.75 | × | 4.40 |
| 11 | Maid Room       | 1.80 | × | 2.40 |
| 12 | Maid Bathroom   | 1.80 | × | 1.20 |
| 13 | Guest Bathroom  | 1.40 | × | 2.35 |
| 14 | Bathroom        | 1.80 | × | 2.95 |
| 15 | Corridor 1      | 1.25 | × | 2.75 |
| 16 | Corridor 2      | 1.30 | × | 3.80 |
| 17 | Lobby           | 1.95 | × | 1.40 |
| 18 | Terrace 1       | 4.75 | × | 2.60 |
| 19 | Terrace 2       | 1.30 | × | 2.10 |
|    |                 |      |   |      |

### 4 BRs Signature Total Area: 240 m<sup>2</sup>

| 1  | Entrance        | 1.85 | × | 3.10 |
|----|-----------------|------|---|------|
| 2  | Reception       | 7.80 | × | 4.80 |
| 3  | Dining          | 3.60 | × | 3.70 |
| 4  | Kitchen         | 3.70 | × | 3.35 |
| 5  | Master Bedroom  | 3.95 | × | 4.20 |
| 6  | Dressing        | 2.60 | × | 2.30 |
| 7  | Master Bathroom | 2.00 | × | 2.60 |
| 8  | Bedroom 1       | 5.05 | × | 3.70 |
| 9  | Bedroom 2       | 3.80 | × | 3.70 |
| 10 | Bedroom 3       | 3.75 | × | 4.40 |
| 11 | Maid Room       | 1.80 | × | 2.40 |
| 12 | Maid Bathroom   | 1.80 | × | 1.20 |
| 13 | Guest Bathroom  | 1.40 | × | 2.35 |
| 14 | Bathroom        | 1.80 | × | 2.95 |
| 15 | Corridor 1      | 1.25 | × | 2.75 |
| 16 | Corridor 2      | 1.30 | × | 3.80 |
| 17 | Lobby           | 1.95 | × | 1.40 |
| 18 | Terrace 1       | 4.75 | × | 2.60 |
| 19 | Terrace 2       | 1.30 | × | 2.10 |
|    |                 |      |   |      |