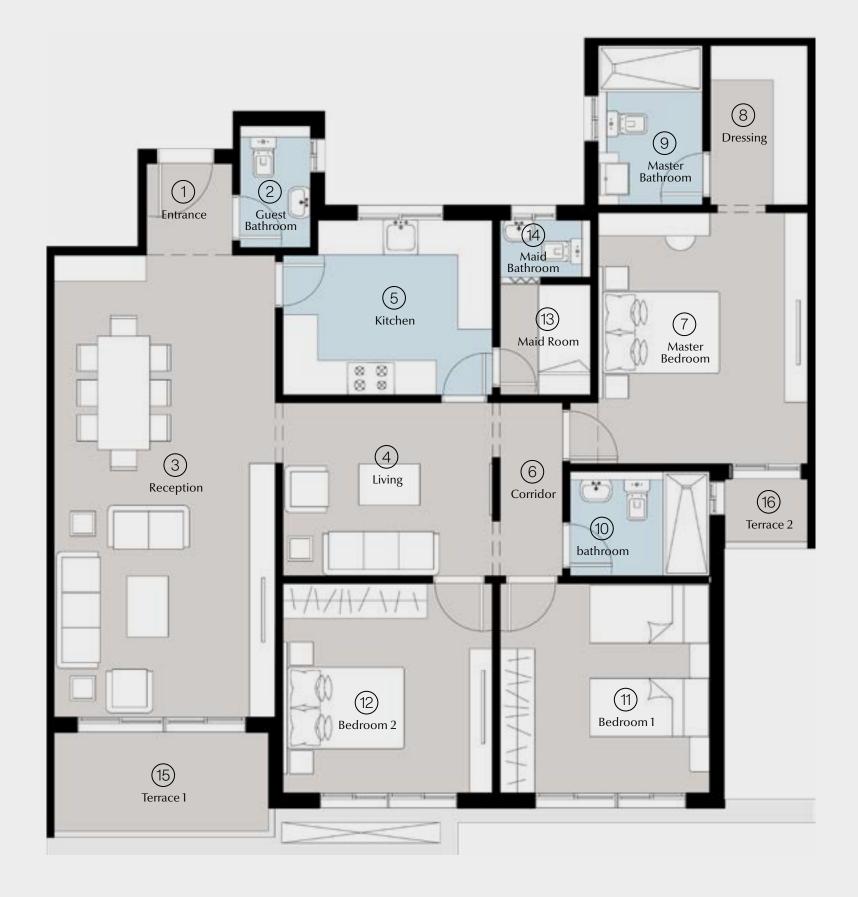

#### 3 BRs Garden Total Area: 150 m<sup>2</sup>

| 1  | Entrance        | 2.45 | × | 1.65 |
|----|-----------------|------|---|------|
| 2  | Guest Bathroom  | 2.45 | × | 1.40 |
| 3  | Reception       | 6.80 | × | 4.00 |
| 4  | Kitchen         | 3.50 | × | 2.85 |
| 5  | Corridor        | 5.45 | × | 1.30 |
| 6  | Master Bedroom  | 4.10 | × | 3.80 |
| 7  | Dressing        | 2.55 | × | 1.85 |
| 8  | Master Bathroom | 2.55 | × | 2.00 |
| 9  | Bathroom        | 2.85 | × | 1.90 |
| 10 | Bedroom 1       | 4.00 | × | 3.80 |
| 11 | Bedroom 2       | 4.00 | × | 3.70 |
| 12 | Terrace         | 3.80 | × | 1.25 |
|    |                 |      |   |      |

# (10) Bedroom 1 3 Reception 4 Kitchen Master Bedroom

#### Inner street view