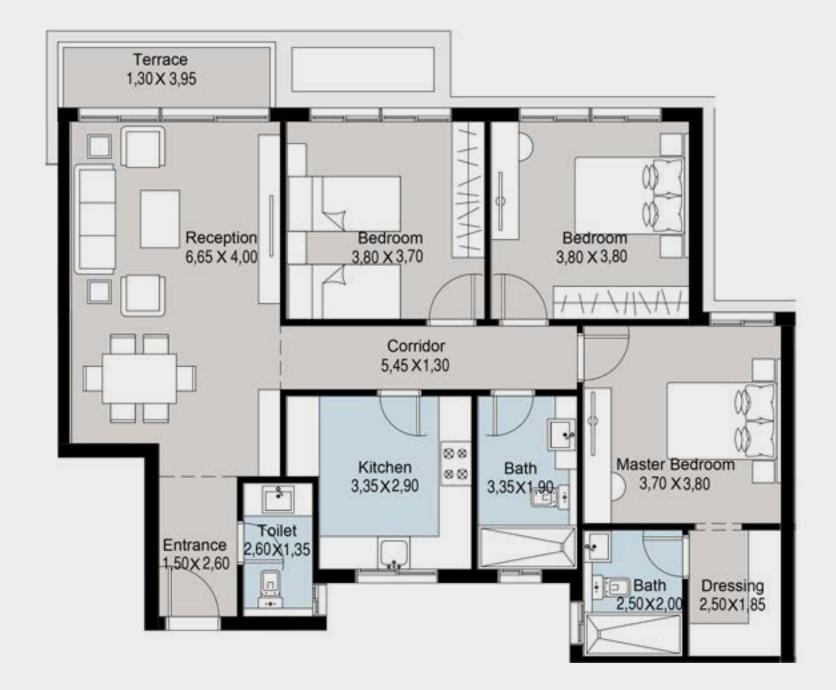

### 3 BRs Garden Total Area: 150 m<sup>2</sup>

| 1  | Entrance        | 2.25 | × | 1.60 |
|----|-----------------|------|---|------|
| 2  | Reception       | 6.65 | × | 3.90 |
| 3  | Kitchen         | 3.35 | × | 3.50 |
| 4  | Master Bedroom  | 3.80 | × | 3.70 |
| 5  | Dressing        | 2.50 | × | 1.85 |
| 6  | Master Bathroom | 2.50 | × | 2.00 |
| 7  | Bedroom 1       | 3.80 | × | 3.80 |
| 8  | Bedroom 2       | 3.70 | × | 3.80 |
| 9  | Guest Bathroom  | 2.60 | × | 1.35 |
| 10 | Bathroom        | 3.35 | × | 1.90 |
| 11 | Corridor        | 5.45 | × | 1.30 |
| 12 | Terrace         | 4.00 | × | 1.30 |
|    |                 |      |   |      |

### 8 Reception (11) Corridor 4