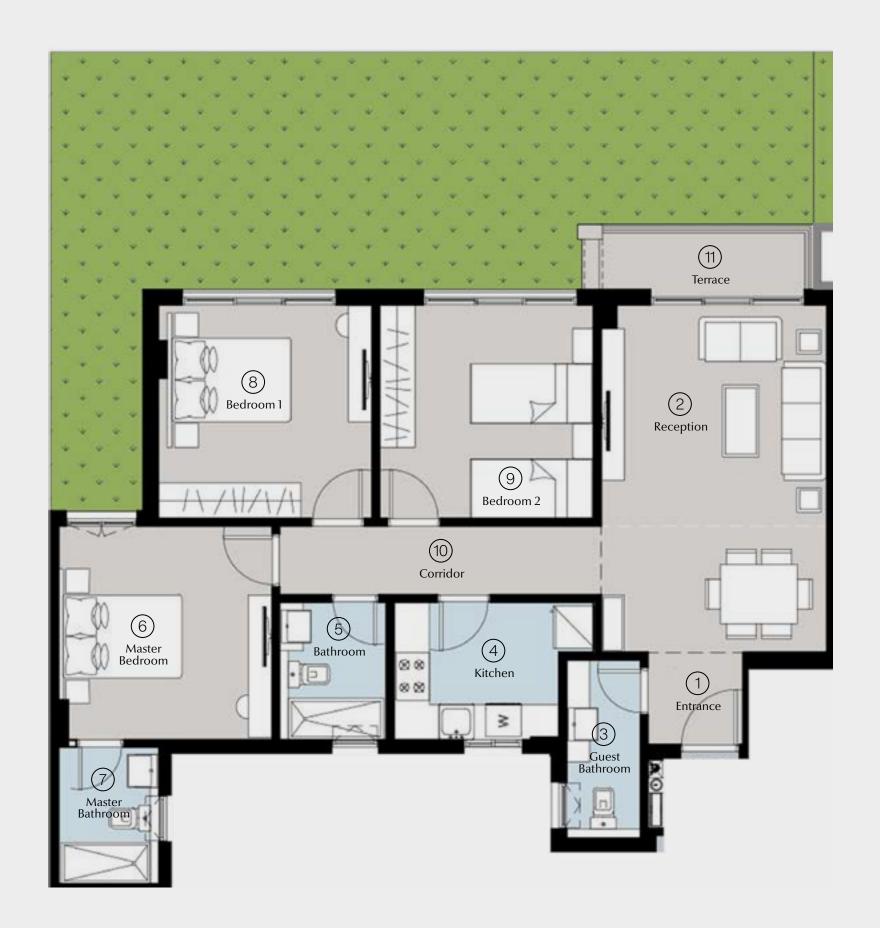

### Apartment A – 01

2 BRs Garden

Total Area: 120 m<sup>2</sup>

#### Inner street view