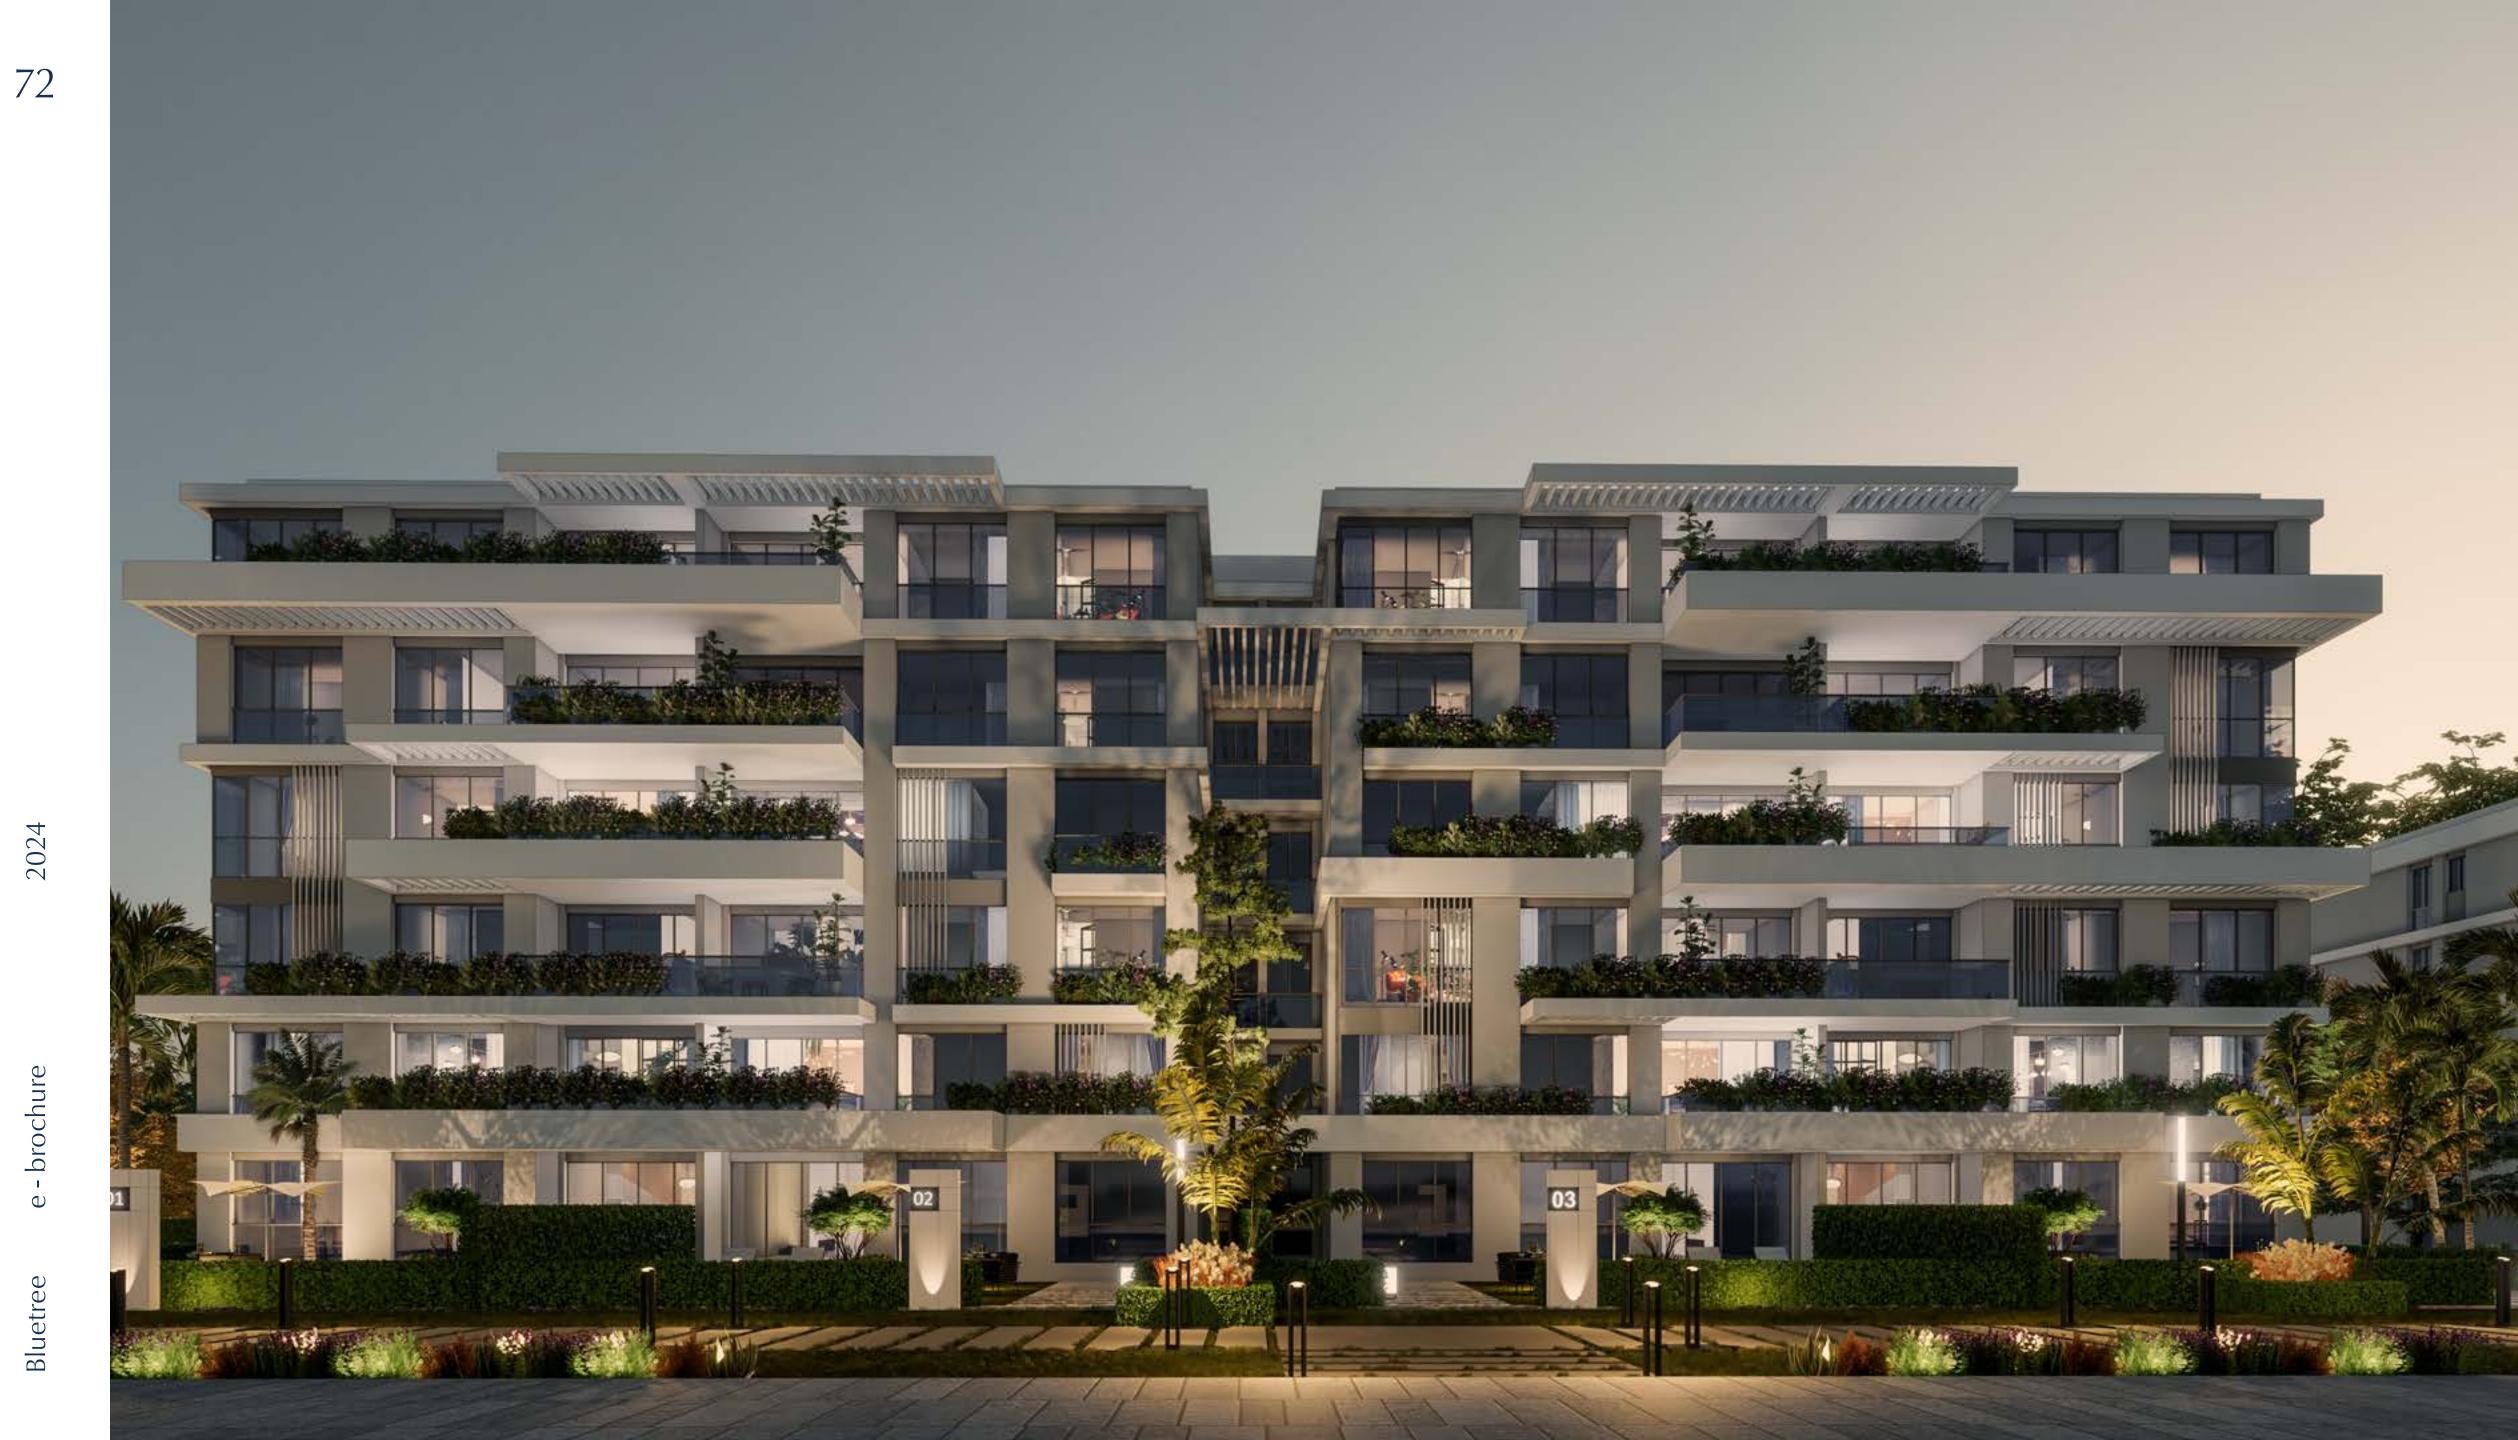

| 3.60 | × | 3.70 |
| 4  | Kitchen         | 3.70 | × | 3.35 |
| 5  | Master Bedroom  | 3.95 | × | 4.20 |
| 6  | Dressing        | 2.60 | × | 2.30 |
| 7  | Master Bathroom | 2.00 | × | 2.60 |
| 8  | Bedroom 1       | 5.05 | × | 3.70 |
| 9  | Bedroom 2       | 3.80 | × | 3.70 |
| 10 | Bedroom 3       | 3.75 | × | 4.40 |
| 11 | Maid Room       | 1.80 | × | 2.40 |
| 12 | Maid Bathroom   | 1.80 | × | 1.20 |
| 13 | Guest Bathroom  | 1.40 | × | 2.35 |
| 14 | Bathroom        | 1.80 | × | 2.95 |
| 15 | Corridor 1      | 1.25 | × | 2.75 |
| 16 | Corridor 2      | 1.30 | × | 3.80 |
| 17 | Lobby           | 1.95 | × | 1.40 |
| 18 | Terrace 1       | 4.75 | × | 2.60 |
| 19 | Terrace 2       | 1.30 | × | 2.10 |
|    |                 |      |   |      |





Park view

# Floorplans — Type E







# e - brochure

## Bluetree

#### TYPE E — GROUND FLOOR

## Apartment A – 01

#### 3 BRs Garden Total Area: 150 m<sup>2</sup>

| 1  | Entrance        | 2.45 | × | 1.65 |
|----|-----------------|------|---|------|
| 2  | Guest Bathroom  | 2.45 | × | 1.40 |
| 3  | Reception       | 6.80 | × | 4.00 |
| 4  | Kitchen         | 3.50 | × | 2.85 |
| 5  | Corridor        | 5.45 | × | 1.30 |
| 6  | Master Bedroom  | 4.10 | × | 3.80 |
| 7  | Dressing        | 2.55 | × | 1.85 |
| 8  | Master Bathroom | 2.55 | × | 2.00 |
| 9  | Bathroom        | 2.85 | × | 1.90 |
| 10 | Bedroom 1       | 4.00 | × | 3.80 |
| 11 | Bedroom 2       | 4.00 | × | 3.70 |
| 12 | Terrace         | 3.80 | × | 1.25 |
|    |                 |      |   |      |

# (10) Bedroom 1 3 Reception 4 Kitchen Master Bedroom

#### Inne