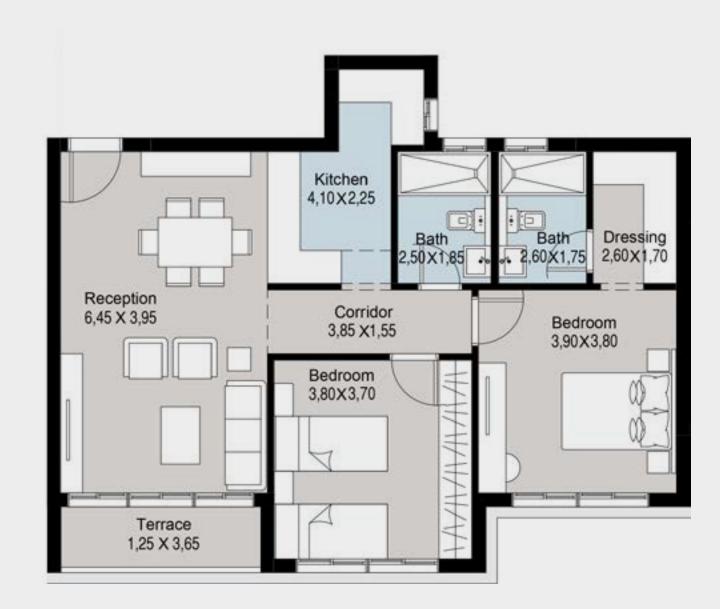

# Bedroom 4,25 x 3,80 Reception 6,05 X 7,75 Kitchen 3,25 X 3,30 1,85 X 2,85 3,25 X 1,30 3,70 × 3,80 Dressing 2,20X2,50 Bedroom 3,75 x 3,85

Disclaimer

1.All dimensions will be measured from axis to axis 2.Actual area may vary from the stated area 3.Drawing areas not to scale 4.The developer reserves the right to make revisions 5.All materials, dimensions and drawings are approximate information is subject to change without notice 6. Actual unit areas, front windows, porches, terrace, loggia and exterior trim detail may vary by elevation styles. 7 .Parking and Ramps are under development and may vary master plan