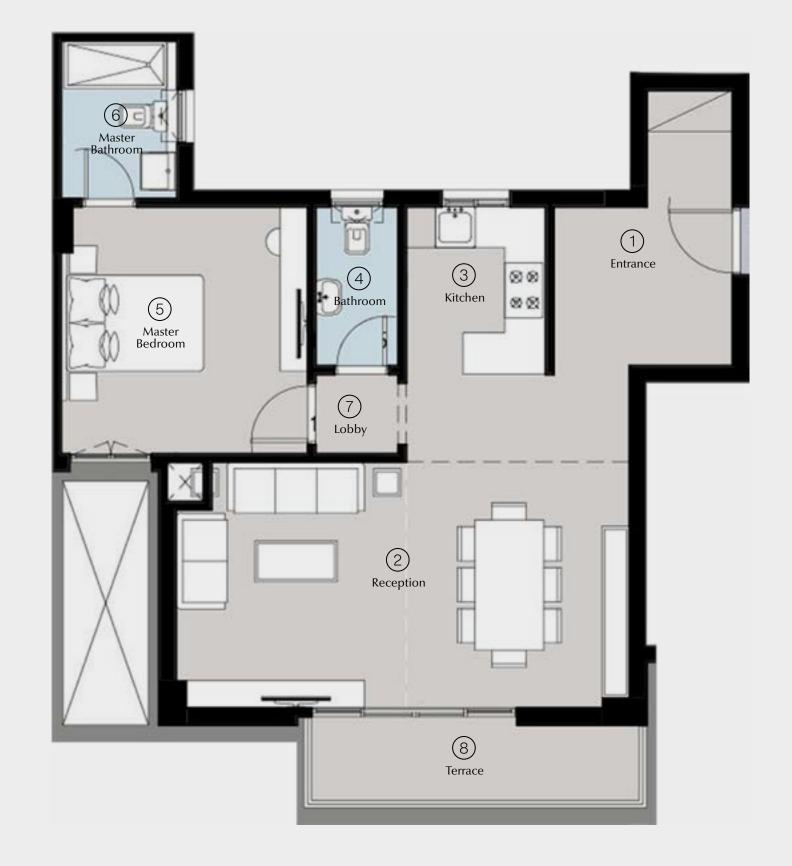

3.80 | × | 3.70 |
| 7  | Master Bathroom | 2.50 | × | 1.90 |
| 8  | Bedroom 1       | 3.80 | × | 3.80 |
| 9  | Bedroom 2       | 3.80 | × | 3.70 |
| 10 | Corridor        | 5.45 | × | 1.30 |
| 11 | Terrace         | 3.45 | × | 1.20 |
|    |                 |      |   |      |



# Neighbour view



# Disclaimer

# Apartment A – 14

# 1 BR Typical Total Area: 100 m<sup>2</sup>

| 1 | Entrance        | 2.80 | × | 2.55 |
|---|-----------------|------|---|------|
| 2 | Reception       | 3.80 | × | 6.85 |
| 3 | Kitchen         | 2.15 | × | 2.55 |
| 4 | Bathroom        | 1.30 | × | 2.50 |
| 5 | Master Bedroom  | 3.80 | × | 3.70 |
| 6 | Master Bathroom | 2.50 | × | 1.90 |
| 7 | Lobby           | 1.30 | × | 1.30 |
| 8 | Terrace         | 4.95 | × | 1.30 |
|   |                 |      |   |      |



### Disclaimer

1.All dimensions will be measured from axis to axis 2.Actual area may vary from the stated area 3.Drawing areas not to scale 4.The developer reserves the right to make revisions 5.All materials, dimensions and drawings are approximate information is subject to change without notice 6.Actual unit areas, front windows, porches, terrace, loggia and exterior trim detail may vary by elevation styles. 7 .Parking and Ramps are under development and may vary master plan

# Street view



# - brochure

TYPE G — FIRST FLOOR

# Apartment B – 11

# 2 BRs Typical Total Area: 135 m<sup>2</sup>

| 1  | Entrance        | 1.60 | × | 3.05 |
|----|-----------------|------|---|------|
| 2  | Reception       | 5.60 | × | 4.55 |
| 3  | Kitchen         | 3.85 | × | 2.65 |
| 4  | Dining