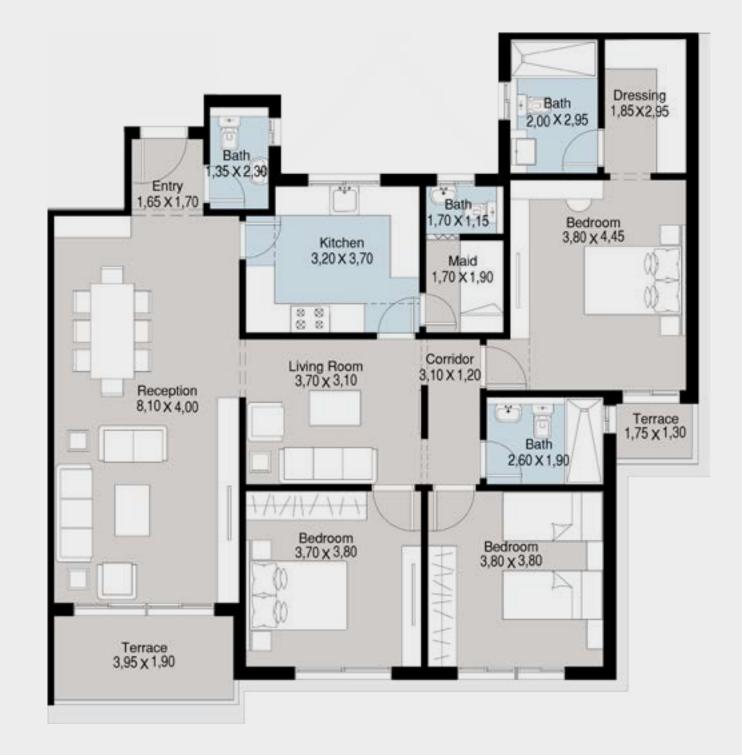

## Apartment A – 03

#### 3 BRs Garden Total Area: 180 m<sup>2</sup>

| 1  | Entrance        | 1.70 | × | 1.65 |
|----|-----------------|------|---|------|
| 2  | Guest Bathroom  | 2.30 | × | 1.40 |
| 3  | Reception       | 8.10 | × | 4.00 |
| 4  | Living          | 3.70 | × | 3.10 |
| 5  | Kitchen         | 3.70 | × | 3.20 |
| 6  | Corridor        | 3.10 | × | 1.20 |
| 7  | Master Bedroom  | 4.50 | × | 3.80 |
| 8  | Dressing        | 2.90 | × | 1.85 |
| 9  | Master Bathroom | 2.90 | × | 2.00 |
| 10 | Bathroom        | 2.60 | × | 1.90 |
| 11 | Bedroom 1       | 3.80 | × | 3.80 |
| 12 | Bedroom 2       | 3.70 | × | 3.80 |
| 13 | Maid Room       | 2.00 | × | 1.70 |
| 14 | Maid Bathroom   | 1.70 | × | 1.15 |
| 15 | Terrace 1       | 4.00 | × | 1.40 |
| 16 | Terrace 2       | 1.70 | × | 1.25 |
|    |                 |      |   |      |

#### Disclaimer

1.All dimensions will be measured from axis to axis 2.Actual area may vary from the stated area 3.Drawing areas not to scale 4.The developer reserves the right to make revisions 5.All materials, dimensions and drawings are approximate information is subject to change without notice 6.Actual unit areas, front windows, porches, terrace, loggia and exterior trim detail may vary by elevation styles. 7 .Parking and Ramps are under development and may vary master plan