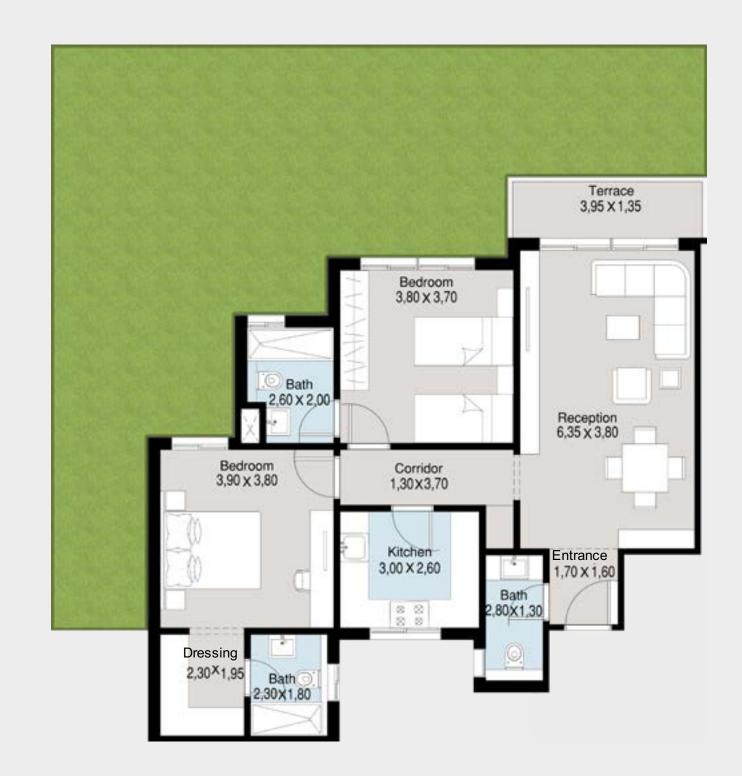

# Floorplans — Type A

TYPE A — GROUND FLOOR

### Apartment A – 01

2 BRs Garden

Total Area: 120 m<sup>2</sup>