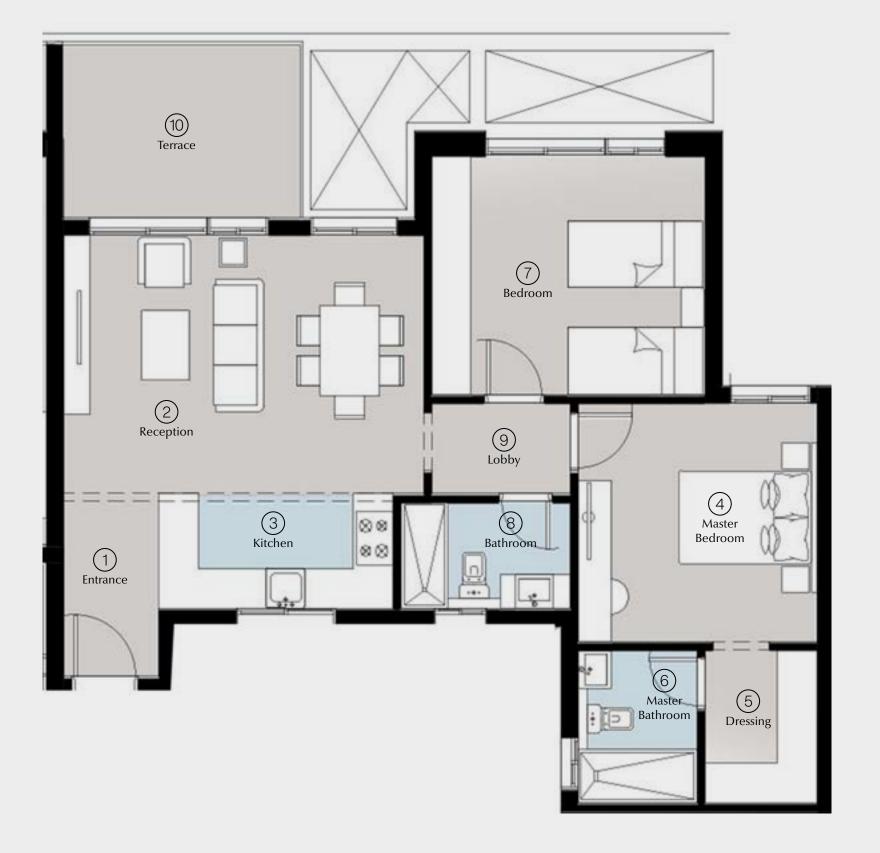

# Apartment B – 01

### 2 BRs Garden Total Area: 120 m<sup>2</sup>

| 1 | Reception       | 5.35 | × | 4.55 |
|---|-----------------|------|---|------|
| 2 | Kitchen         | 4.55 | × | 3.05 |
| 3 | Bathroom        | 3.00 | × | 1.70 |
| 4 | Master Bedroom  | 3.70 | × | 3.70 |
| 5 | Dressing        | 2.50 | × | 1.80 |
| 6 | Master Bathroom | 2.50 | × | 2.00 |
| 7 | Bedroom         | 3.80 | × | 3.80 |
| 8 | Lobby           | 1.65 | × | 1.70 |
| 9 | Terrace         | 4.85 | × | 1.25 |
|   |                 |      |   |      |