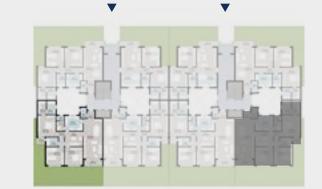

# Floorplans — Type A

TYPE A — GROUND FLOOR

### Apartment A – 01

2 BRs Garden

Total Area: 120 m<sup>2</sup>