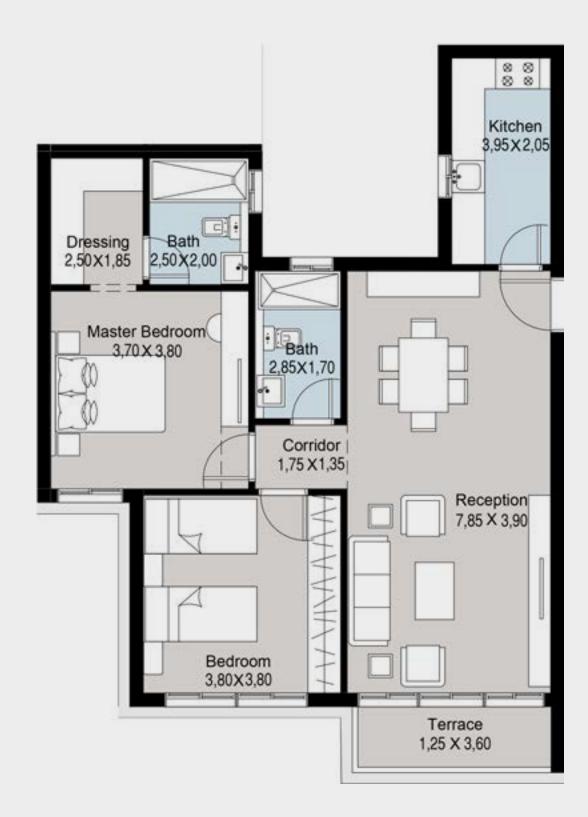

# Apartment C – 02

2 BR Garden

Total Area: 115 m<sup>2</sup>

Kitchen 3,95X2,05 Dressing Bath 2,50 X 2,00 Master Bedroom 3,70 × 3,80 Corridor | 1,75 X1,35 Reception 7,85 X 3,90