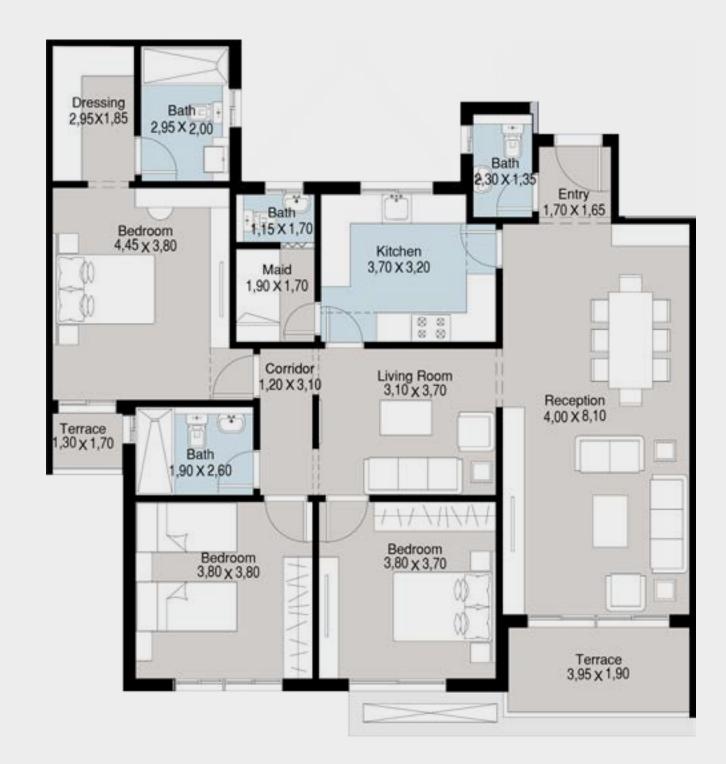

## Apartment A – 02

#### 3 BRs+ Luxury Garden Total Area: 180 m<sup>2</sup>

| 1  | Entrance        | 1.70 | × | 1.65 |
|----|-----------------|------|---|------|
| 2  | Guest Bathroom  | 2.30 | × | 1.40 |
| 3  | Reception       | 8.10 | × | 4.00 |
| 4  | Living          | 3.70 | × | 3.10 |
| 5  | Kitchen         | 3.70 | × | 3.20 |
| 6  | Corridor        | 3.10 | × | 1.20 |
| 7  | Master Bedroom  | 4.50 | × | 3.80 |
| 8  | Dressing        | 2.90 | × | 1.85 |
| 9  | Master Bathroom | 2.90 | × | 2.00 |
| 10 | Bathroom        | 2.60 | × | 1.90 |
| 11 | Bedroom 1       | 3.80 | × | 3.80 |
| 12 | Bedroom 2       | 3.70 | × | 3.80 |
| 13 | Maid Room       | 2.00 | × | 1.70 |
| 14 | Maid Bathroom   | 1.70 | × | 1.15 |
| 15 | Terrace 1       | 4.00 | × | 1.40 |
| 16 | Terrace 2       | 1.70 | × | 1.25 |
|    |                 |      |   |      |