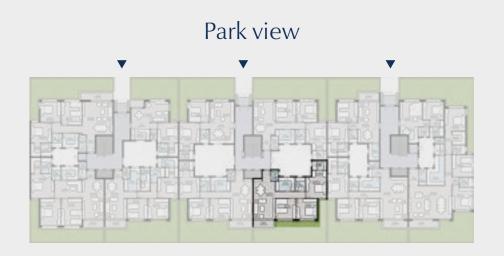

| Terrace         | 1.35 | × | 4.20 |
|    |                 |      |   |      |

### Disclaimer





- brochure

### TYPE H – GROUND FLOOR

# Apartment B – 03

### 3 BRs Garden Total Area: 145 m<sup>2</sup>

| 1  | Entrance        | 1.55 | × | 2.10 |
|----|-----------------|------|---|------|
| 2  | Reception       | 7.35 | × | 4.00 |
| 3  | Guest Bathroom  | 2.05 | × | 1.45 |
| 4  | Kitchen         | 2.60 | × | 3.50 |
| 5  | Bathroom        | 2.60 | × | 1.90 |
| 6  | Master Bedroom  | 3.90 | × | 3.80 |
| 7  | Dressing        | 1.20 | × | 2.75 |
| 8  | Master Bathroom | 1.80 | × | 2.75 |
| 9  | Bedroom 1       | 3.85 | × | 3.80 |
| 10 | Bedroom 2       | 3.85 | × | 3.70 |
| 11 | Corridor        | 1.30 | × | 5.40 |
| 12 | Terrace         | 1.35 | × | 3.75 |

# 9 Bedroom 1 (12) Terrace





2024

### TYPE H — GROUND FLOOR

# Apartment B – 04

### 3 BRs Garden Total Area: 145 m<sup>2</sup>

| 1  | Entrance        | 2.85 | × | 1.60 |
|----|-----------------|------|---|------|
| 2  | Reception       | 6.20 | × | 4.00 |
| 3  | Guest Bathroom  | 2.60 | × | 1.45 |
| 4  | Kitchen         | 2.60 | × | 3.50 |
| 5  | Bathroom        | 2.60 | × | 1.90 |
| 6  | Master Bedroom  | 3.90 | × | 3.80 |
| 7  | Dressing        | 1.25 | × | 2.75 |
| 8  | Master Bathroom | 1.80 | × | 2.75 |
| 9  | Bedroom 1       | 3.85 | × | 3.80 |
| 10 | Bedroom 2       | 3.85 | × | 3.70 |
| 11 | Corridor        | 5.45 | × | 1.25 |
|    |                 |      |   |      |

### Disclaimer



### TYPE H – GROUND FLOOR

### Apartment C - 01

### 2 BRs Garden Total Area: 110 m<sup>2</sup>

| 1 | Reception