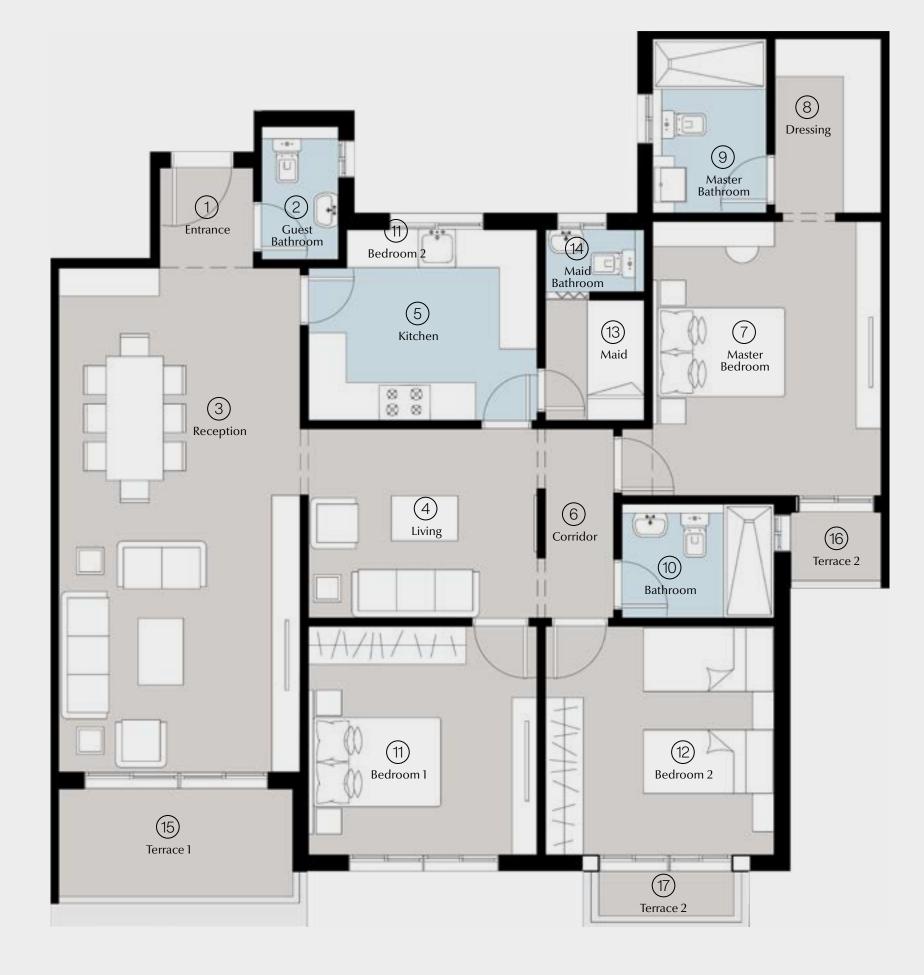

#### 3 BRs Garden Total Area: 150 m<sup>2</sup>

| 1  | Entrance        | 2.45 | × | 1.65 |
|----|-----------------|------|---|------|
| 2  | Guest Bathroom  | 2.45 | × | 1.40 |
| 3  | Reception       | 6.80 | × | 4.00 |
| 4  | Kitchen         | 3.50 | × | 2.85 |
| 5  | Corridor        | 5.45 | × | 1.30 |
| 6  | Master Bedroom  | 4.10 | × | 3.80 |
| 7  | Dressing        | 2.55 | × | 1.85 |
| 8  | Master Bathroom | 2.55 | × | 2.00 |
| 9  | Bathroom        | 2.85 | × | 1.90 |
| 10 | Bedroom 1       | 4.00 | × | 3.80 |
| 11 | Bedroom 2       | 4.00 | × | 3.70 |
| 12 | Terrace         | 3.80 | × | 1.25 |
|    |                 |      |   |      |

# 11) Bedroom 2 (10) Bedroom 1 3 Reception 4 Kitchen Master Bedroom