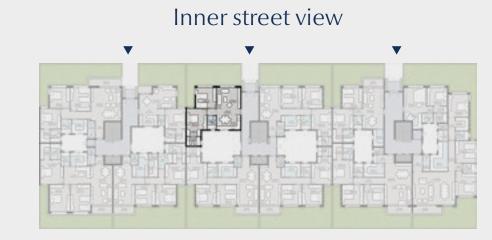

ressing        | 2.50 | × | 1.85 |
| 7 | Master Bathroom | 2.50 | × | 2.15 |
| 8 | Lobby           | 1.30 | × | 1.30 |
| 9 | Terrace         | 1.40 | × | 2.60 |
|   |                 |      |   |      |



### Disclaimer



### TYPE H – GROUND FLOOR

# Apartment B – 01

### 2 BRs Garden Total Area: 110 m<sup>2</sup>

| 1 | Entrance        | 1.15 | × | 4.45 |
|---|-----------------|------|---|------|
| 2 | Reception       | 3.90 | × | 4.45 |
| 3 | Kitchen         | 2.65 | × | 4.45 |
| 4 | Bathroom        | 2.60 | × | 1.70 |
| 5 | Master Bedroom  | 3.80 | × | 3.80 |
| 6 | Dressing        | 1.25 | × | 2.75 |
| 7 | Master Bathroom | 1.80 | × | 2.75 |
| 8 | Bedroom         | 3.85 | × | 3.80 |
| 9 | Lobby           | 1.25 | × | 1.70 |
|   |                 |      |   |      |



### Disclaimer



- brochure

### TYPE H – GROUND FLOOR

# Apartment B – 02

### 3 BRs Garden Total Area: 145 m<sup>2</sup>

| 1  | Entrance        | 1.55 | × | 2.10 |
|----|-----------------|------|---|------|
| 2  | Reception       | 7.35 | × | 4.00 |
| 3  | Guest Bathroom  | 2.05 | × | 1.45 |
| 4  | Kitchen         | 2.60 | × | 3.50 |
| 5  | Bathroom        | 2.60 | × | 1.90 |
| 6  | Master Bedroom  | 3.90 | × | 3.80 |
| 7  | Dressing        | 1.20 | × | 2.75 |
| 8  | Master Bathroom | 1.80 | × | 2.75 |
| 9  | Bedroom 1       | 3.85 | × | 3.80 |
| 10 | Bedroom 2       | 3.85 | × | 3.70 |
| 11 | Corridor        | 1.30 | × | 5.40 |
| 12 | Terrace         | 1.35 | × | 4.20 |
|    |                 |      |   |      |

### Disclaimer





- brochure

### TYPE H – GROUND FLOOR

# Apartment B – 03

### 3 BRs