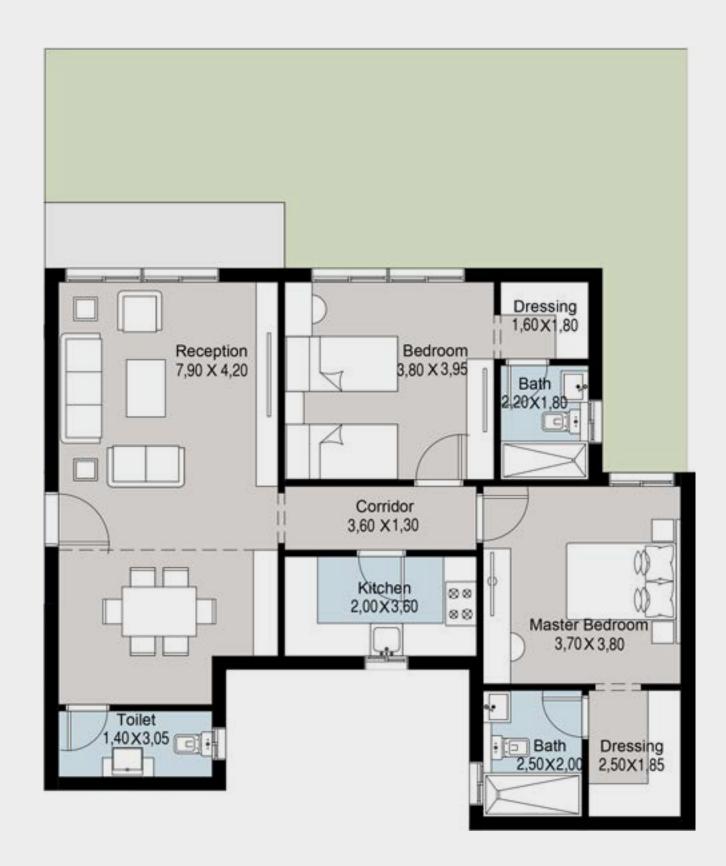

# Apartment A – 02

### 3 BRs Garden Total Area: 145 m<sup>2</sup>

| 1  | Entrance        | 1.65 | × | 1.55 |
|----|-----------------|------|---|------|
| 2  | Reception       | 6.10 | × | 4.00 |
| 3  | Kitchen         | 3.35 | × | 2.90 |
| 4  | Master Bedroom  | 3.80 | × | 3.80 |
| 5  | Dressing        | 2.50 | × | 1.85 |
| 6  | Master Bathroom | 2.50 | × | 2.05 |
| 7  | Bedroom 1       | 3.75 | × | 3.80 |
| 8  | Bedroom 2       | 3.70 | × | 3.80 |
| 9  | Guest Bathroom  | 3.20 | × | 1.35 |
| 10 | Bathroom        | 3.35 | × | 1.90 |
| 11 | Corridor        | 5.45 | × | 1.30 |
| 12 | Terrace         | 3.80 | × | 1.30 |
|    |                 |      |   |      |

# Terrace | Solution |