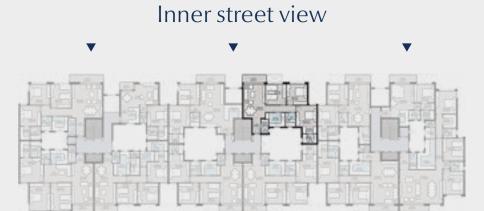

### Inner street view

### Disclaimer

TYPE C — TYPICAL FLOOR

# Apartment A – 24

3 BRs+ Luxury

Total Area: 185 m<sup>2</sup>