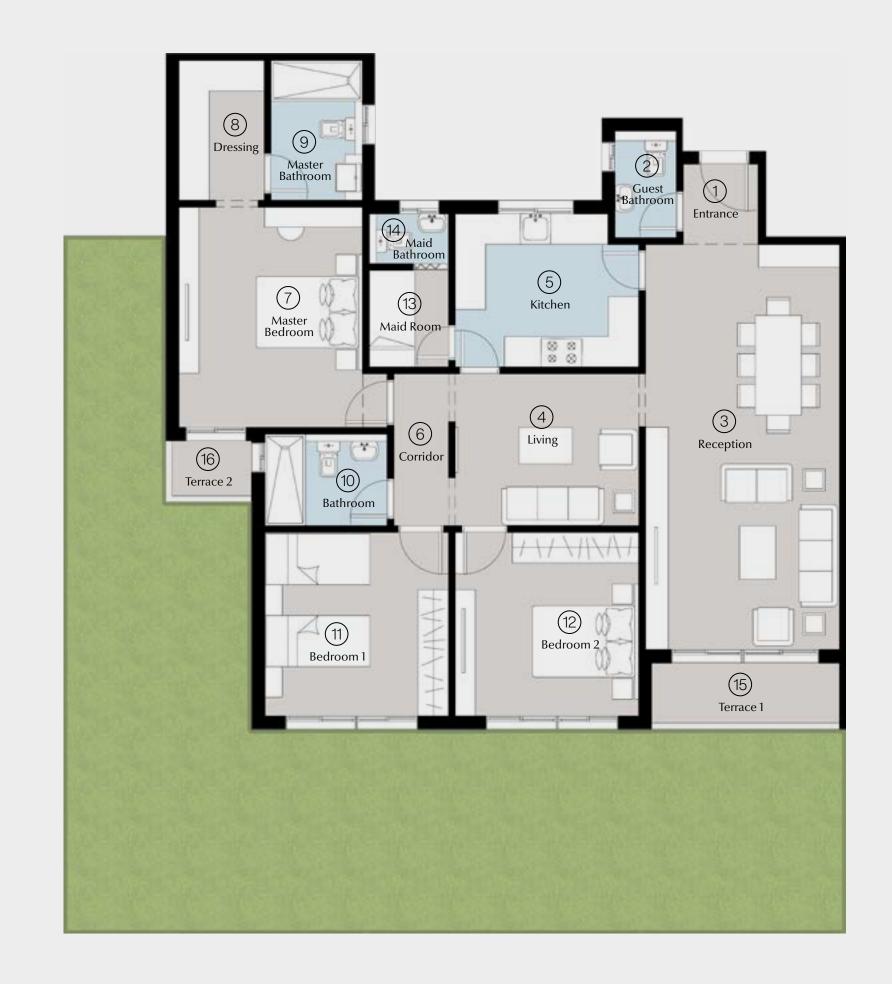

#### 3 BRs Garden Total Area: 150 m<sup>2</sup>

| 1  | Entrance        | 2.45 | × | 1.65 |
|----|-----------------|------|---|------|
| 2  | Guest Bathroom  | 2.45 | × | 1.40 |
| 3  | Reception       | 6.80 | × | 4.00 |
| 4  | Kitchen         | 3.50 | × | 2.85 |
| 5  | Corridor        | 5.45 | × | 1.30 |
| 6  | Master Bedroom  | 4.10 | × | 3.80 |
| 7  | Dressing        | 2.55 | × | 1.85 |
| 8  | Master Bathroom | 2.55 | × | 2.00 |
| 9  | Bathroom        | 2.85 | × | 1.90 |
| 10 | Bedroom 1       | 4.00 | × | 3.80 |
| 11 | Bedroom 2       | 4.00 | × | 3.70 |
| 12 | Terrace         | 3.80 | × | 1.25 |
|    |                 |      |   |      |

# (10) Bedroom 1 3 Reception 4 Kitchen Master Bedroom

#### Inner street view

#### Disclaimer