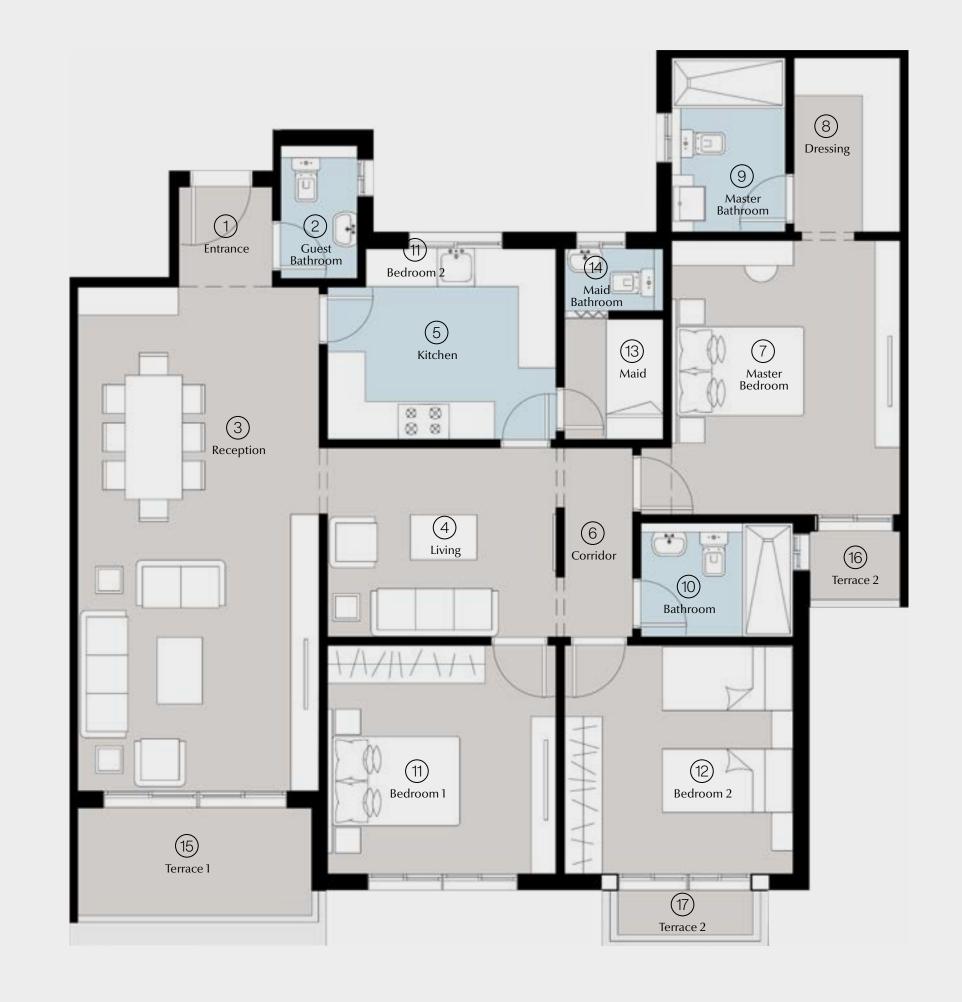

#### 3 BRs Garden Total Area: 150 m<sup>2</sup>

| 1  | Entrance        | 2.45 | × | 1.65 |
|----|-----------------|------|---|------|
| 2  | Guest Bathroom  | 2.45 | × | 1.40 |
| 3  | Reception       | 6.80 | × | 4.00 |
| 4  | Kitchen         | 3.50 | × | 2.85 |
| 5  | Corridor        | 5.45 | × | 1.30 |
| 6  | Master Bedroom  | 4.10 | × | 3.80 |
| 7  | Dressing        | 2.55 | × | 1.85 |
| 8  | Master Bathroom | 2.55 | × | 2.00 |
| 9  | Bathroom        | 2.85 | × | 1.90 |
| 10 | Bedroom 1       | 4.00 | × | 3.80 |
| 11 | Bedroom 2       | 4.00 | × | 3.70 |
| 12 | Terrace         | 3.80 | × | 1.25 |
|    |                 |      |   |      |

# (10) Bedroom 1 3 Reception 4 Kitchen Master Bedroom