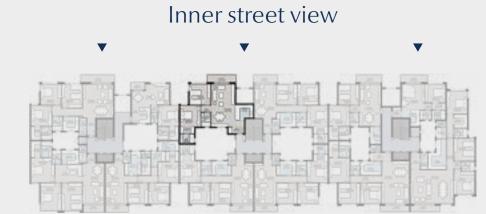

# Floorplans — Type A

TYPE A — GROUND FLOOR

### Apartment A – 01

2 BRs Garden

Total Area: 120 m<sup>2</sup>

#### Inner street view