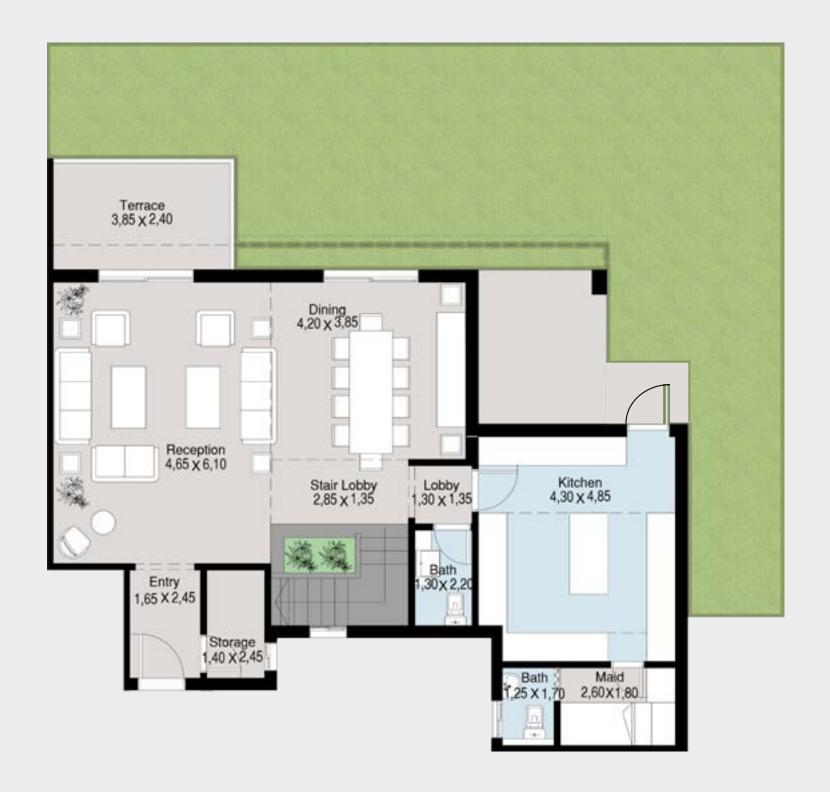

# Floorplans — Type A

TYPE A — GROUND FLOOR

### Apartment A – 01

2 BRs Garden

Total Area: 120 m<sup>2</sup>

#### Inner street view

#### Disclaimer

TYPE A — FIRST FLOOR