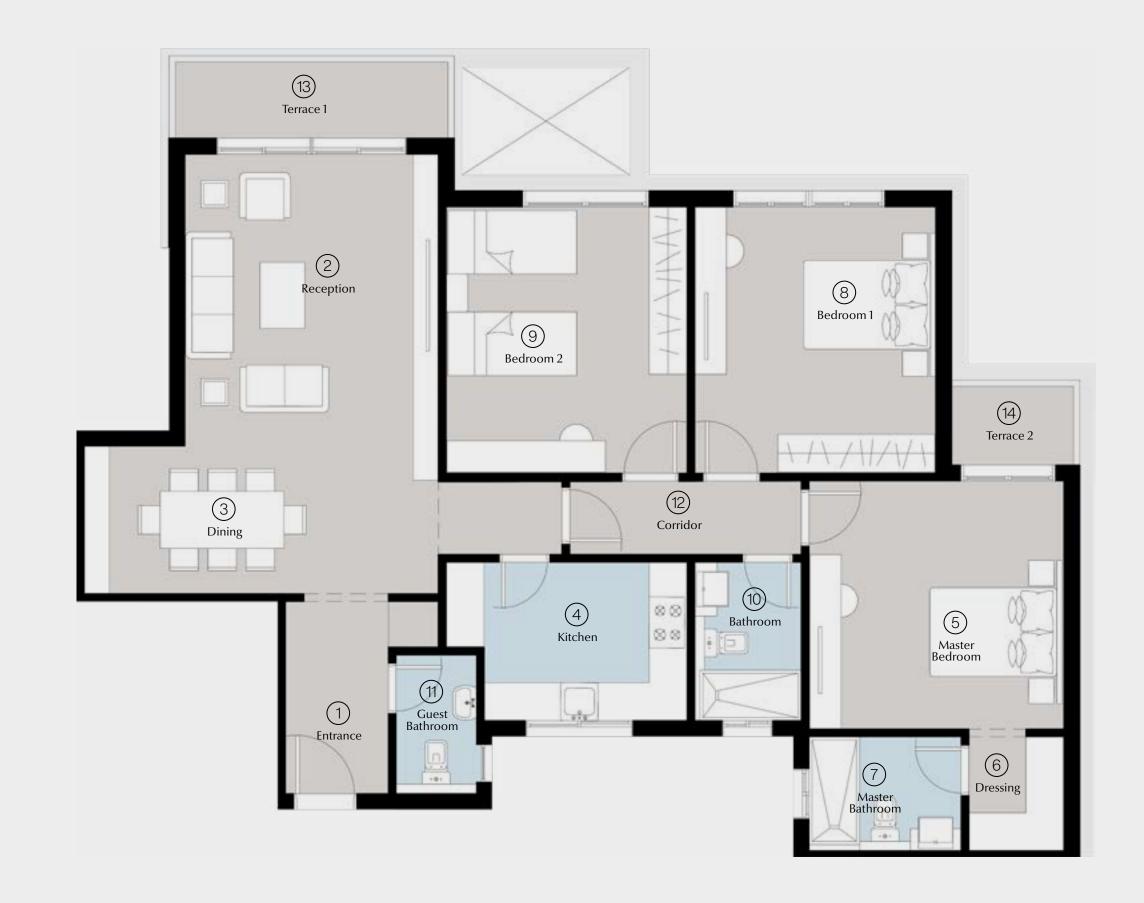

### 3 BRs Garden Total Area: 150 m<sup>2</sup>

| 1  | Entrance        | 2.25 | × | 1.60 |
|----|-----------------|------|---|------|
| 2  | Reception       | 6.65 | × | 3.90 |
| 3  | Kitchen         | 3.35 | × | 3.50 |
| 4  | Master Bedroom  | 3.80 | × | 3.70 |
| 5  | Dressing        | 2.50 | × | 1.85 |
| 6  | Master Bathroom | 2.50 | × | 2.00 |
| 7  | Bedroom 1       | 3.80 | × | 3.80 |
| 8  | Bedroom 2       | 3.70 | × | 3.80 |
| 9  | Guest Bathroom  | 2.60 | × | 1.35 |
| 10 | Bathroom        | 3.35 | × | 1.90 |
| 11 | Corridor        | 5.45 | × | 1.30 |
| 12 | Terrace         | 4.00 | × | 1.30 |
|    |                 |      |   |      |

### 8 Reception (11) Corridor 4