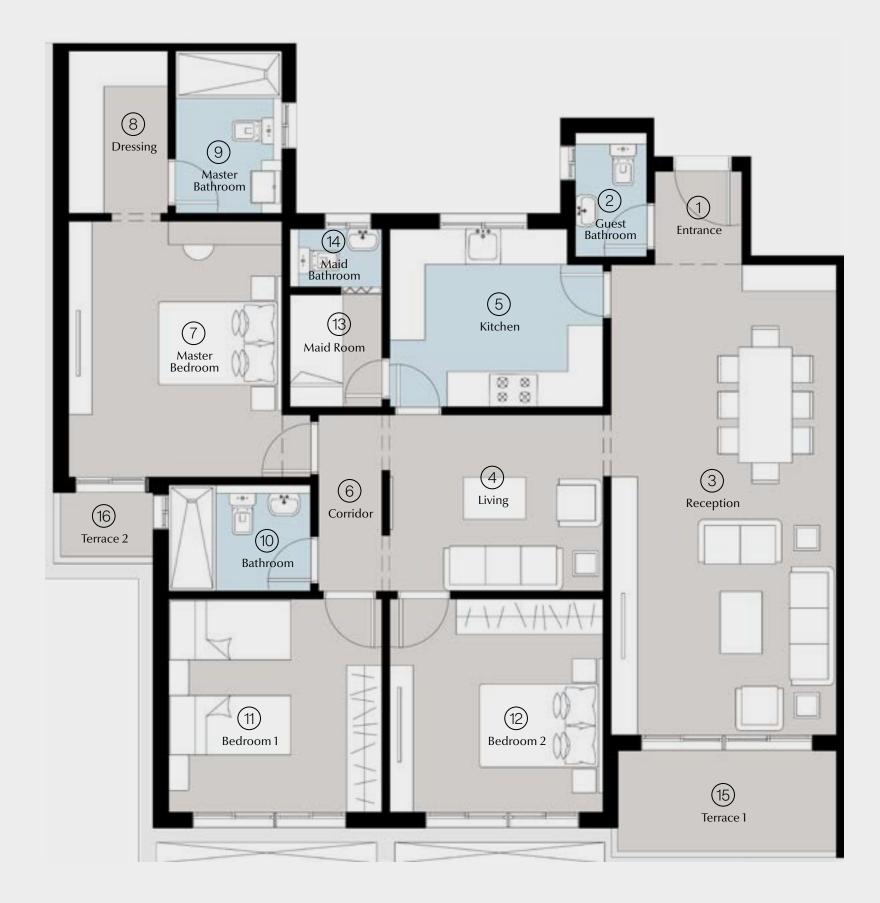

### 3 BRs Garden Total Area: 150 m<sup>2</sup>

| 1  | Entrance        | 2.25 | × | 1.60 |
|----|-----------------|------|---|------|
| 2  | Reception       | 6.65 | × | 3.90 |
| 3  | Kitchen         | 3.35 | × | 3.50 |
| 4  | Master Bedroom  | 3.80 | × | 3.70 |
| 5  | Dressing        | 2.50 | × | 1.85 |
| 6  | Master Bathroom | 2.50 | × | 2.00 |
| 7  | Bedroom 1       | 3.80 | × | 3.80 |
| 8  | Bedroom 2       | 3.70 | × | 3.80 |
| 9  | Guest Bathroom  | 2.60 | × | 1.35 |
| 10 | Bathroom        | 3.35 | × | 1.90 |
| 11 | Corridor        | 5.45 | × | 1.30 |
| 12 | Terrace         | 4.00 | × | 1.30 |
|    |                 |      |   |      |

### 8 Reception (11) Corridor 4