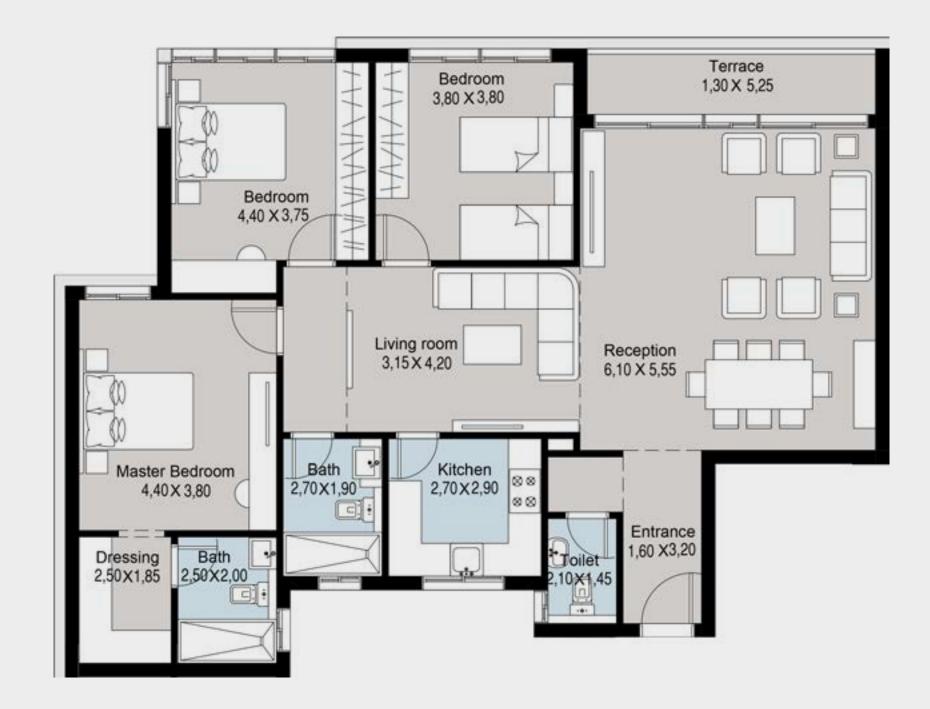

## 4 BRs Signature Garden Total Area: 240 m<sup>2</sup>

| 1  | Entrance        | 1.85 | × | 3.10 |
|----|-----------------|------|---|------|
| 2  | Reception       | 7.80 | × | 4.80 |
| 3  | Dining          | 3.60 | × | 3.70 |
| 4  | Kitchen         | 3.70 | × | 3.35 |
| 5  | Master Bedroom  | 3.95 | × | 4.20 |
| 6  | Dressing        | 2.60 | × | 2.30 |
| 7  | Master Bathroom | 2.00 | × | 2.60 |
| 8  | Bedroom 1       | 5.05 | × | 3.70 |
| 9  | Bedroom 2       | 3.80 | × | 3.70 |
| 10 | Bedroom 3       | 3.75 | × | 4.40 |
| 11 | Maid Room       | 1.80 | × | 2.40 |
| 12 | Maid Bathroom   | 1.80 | × | 1.20 |
| 13 | Guest Bathroom  | 1.40 | × | 2.35 |
| 14 | Bathroom        | 1.80 | × | 2.95 |
| 15 | Corridor 1      | 1.25 | × | 2.75 |
| 16 | Corridor 2      | 1.30 | × | 3.80 |
| 17 | Lobby           | 1.95 | × | 1.40 |
| 18 | Terrace 1       | 4.75 | × | 2.60 |
| 19 | Terrace 2       | 1.30 | × | 2.10 |
|    |                 |      |   |      |

# Apartment 12

### 4 BRs Signature Total Area: 240 m<sup>2</sup>

| 1  | Entrance        | 1.85 | × | 3.10 |
|----|-----------------|------|---|------|
| 2  | Reception       | 7.80 | × | 4.80 |
| 3  | Dining          | 3.60 | × | 3.70 |
| 4  | Kitchen         | 3.70 | × | 3.35 |
| 5  | Master Bedroom  | 3.95 | × | 4.20 |
| 6  | Dressing        | 2.60 | × | 2.30 |
| 7  | Master Bathroom | 2.00 | × | 2.60 |
| 8  | Bedroom 1       | 5.05 | × | 3.70 |
| 9  | Bedroom 2       | 3.80 | × | 3.70 |
| 10 | Bedroom 3       | 3.75 | × | 4.40 |
| 11 | Maid Room       | 1.80 | × | 2.40 |
| 12 | Maid Bathroom   | 1.80 | × | 1.20 |
| 13 | Guest Bathroom  | 1.40 | × | 2.35 |
| 14 | Bathroom        | 1.80 | × | 2.95 |
| 15 | Corridor 1      | 1.25 | × | 2.75 |
| 16 | Corridor 2      | 1.30 | × | 3.80 |
| 17 | Lobby           | 1.95 | × | 1.40 |
| 18 | Terrace 1       | 4.75 | × | 2.60 |
| 19 | Terrace 2       | 1.30 | × | 2.10 |
|    |                 |      |   |      |