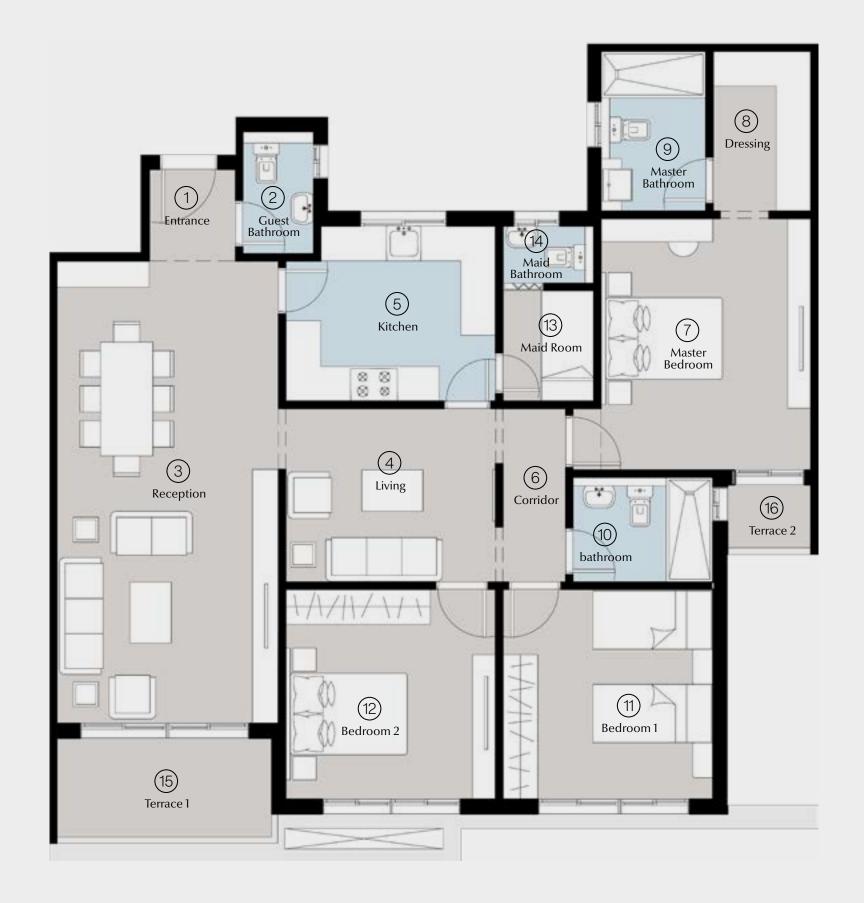

#### 3 BRs Garden Total Area: 150 m<sup>2</sup>

| 1  | Entrance        | 2.45 | × | 1.65 |
|----|-----------------|------|---|------|
| 2  | Guest Bathroom  | 2.45 | × | 1.40 |
| 3  | Reception       | 6.80 | × | 4.00 |
| 4  | Kitchen         | 3.50 | × | 2.85 |
| 5  | Corridor        | 5.45 | × | 1.30 |
| 6  | Master Bedroom  | 4.10 | × | 3.80 |
| 7  | Dressing        | 2.55 | × | 1.85 |
| 8  | Master Bathroom | 2.55 | × | 2.00 |
| 9  | Bathroom        | 2.85 | × | 1.90 |
| 10 | Bedroom 1       | 4.00 | × | 3.80 |
| 11 | Bedroom 2       | 4.00 | × | 3.70 |
| 12 | Terrace         | 3.80 | × | 1.25 |
|    |                 |      |   |      |

# (10) Bedroom 1 3 Reception 4 Kitchen Master Bedroom

#### Inner street view