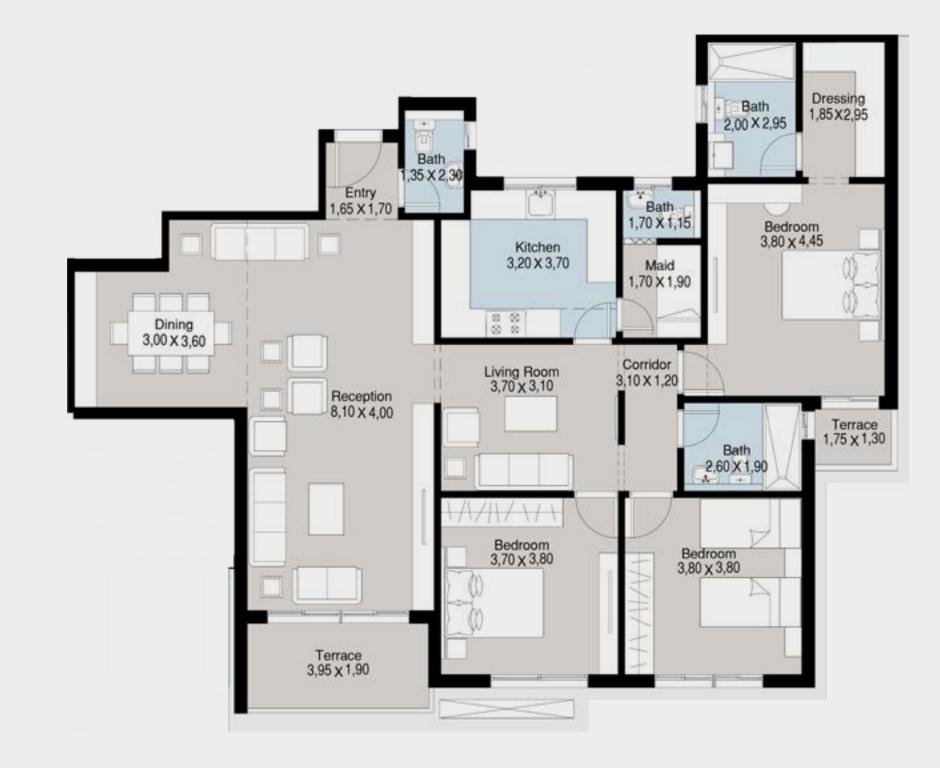

## Apartment A – 02

#### 3 BRs+ Luxury Garden Total Area: 180 m<sup>2</sup>

| 1  | Entrance        | 1.70 | × | 1.65 |
|----|-----------------|------|---|------|
| 2  | Guest Bathroom  | 2.30 | × | 1.40 |
| 3  | Reception       | 8.10 | × | 4.00 |
| 4  | Living          | 3.70 | × | 3.10 |
| 5  | Kitchen         | 3.70 | × | 3.20 |
| 6  | Corridor        | 3.10 | × | 1.20 |
| 7  | Master Bedroom  | 4.50 | × | 3.80 |
| 8  | Dressing        | 2.90 | × | 1.85 |
| 9  | Master Bathroom | 2.90 | × | 2.00 |
| 10 | Bathroom        | 2.60 | × | 1.90 |
| 11 | Bedroom 1       | 3.80 | × | 3.80 |
| 12 | Bedroom 2       | 3.70 | × | 3.80 |
| 13 | Maid Room       | 2.00 | × | 1.70 |
| 14 | Maid Bathroom   | 1.70 | × | 1.15 |
| 15 | Terrace 1       | 4.00 | × | 1.40 |
| 16 | Terrace 2       | 1.70 | × | 1.25 |
|    |                 |      |   |      |

#### Disclaimer

1.All dimensions will be measured from axis to axis 2.Actual area may vary from the stated area 3.Drawing areas not to scale 4.The developer reserves the right to make revisions 5.All materials, dimensions and drawings are approximate information is subject to change without notice 6. Actual unit areas, front windows, porches, terrace, loggia and exterior trim detail may vary by elevation styles. 7 .Parking and Ramps are under development and may vary master plan