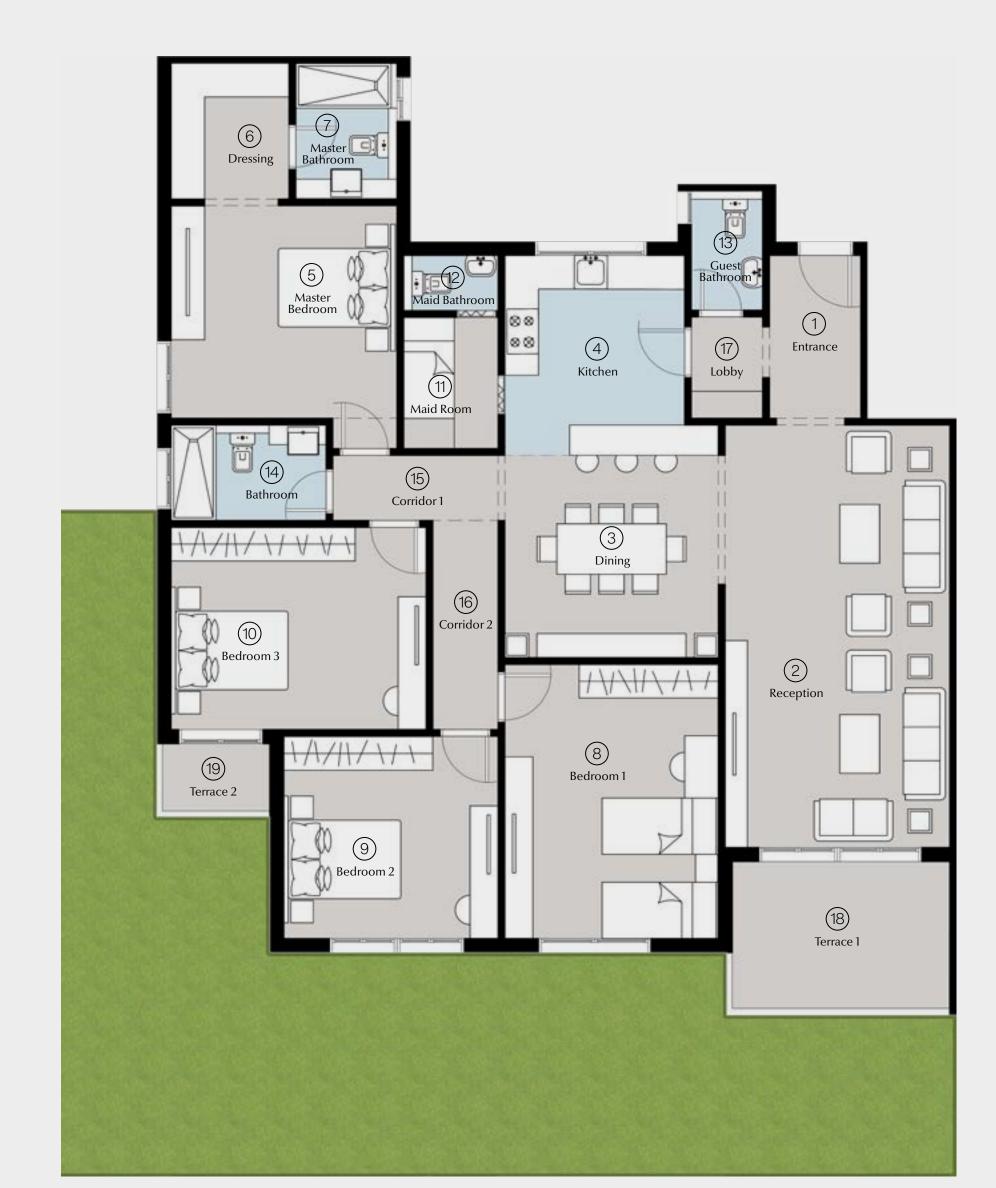

# Apartment 02

## 4 BRs Signature Garden Total Area: 240 m<sup>2</sup>

| 1  | Entrance        | 1.85 | × | 3.10 |
|----|-----------------|------|---|------|
| 2  | Reception       | 7.80 | × | 4.80 |
| 3  | Dining          | 3.60 | × | 3.70 |
| 4  | Kitchen         | 3.70 | × | 3.35 |
| 5  | Master Bedroom  | 3.95 | × | 4.20 |
| 6  | Dressing        | 2.60 | × | 2.30 |
| 7  | Master Bathroom | 2.00 | × | 2.60 |
| 8  | Bedroom 1       | 5.05 | × | 3.70 |
| 9  | Bedroom 2       | 3.80 | × | 3.70 |
| 10 | Bedroom 3       | 3.75 | × | 4.40 |
| 11 | Maid Room       | 1.80 | × | 2.40 |
| 12 | Maid Bathroom   | 1.80 | × | 1.20 |
| 13 | Guest Bathroom  | 1.40 | × | 2.35 |
| 14 | Bathroom        | 1.80 | × | 2.95 |
| 15 | Corridor 1      | 1.25 | × | 2.75 |
| 16 | Corridor 2      | 1.30 | × | 3.80 |
| 17 | Lobby           | 1.95 | × | 1.40 |
| 18 | Terrace 1       | 4.75 | × | 2.60 |
| 19 | Terrace 2       | 1.30 | × | 2.10 |
|    |                 |      |   |      |