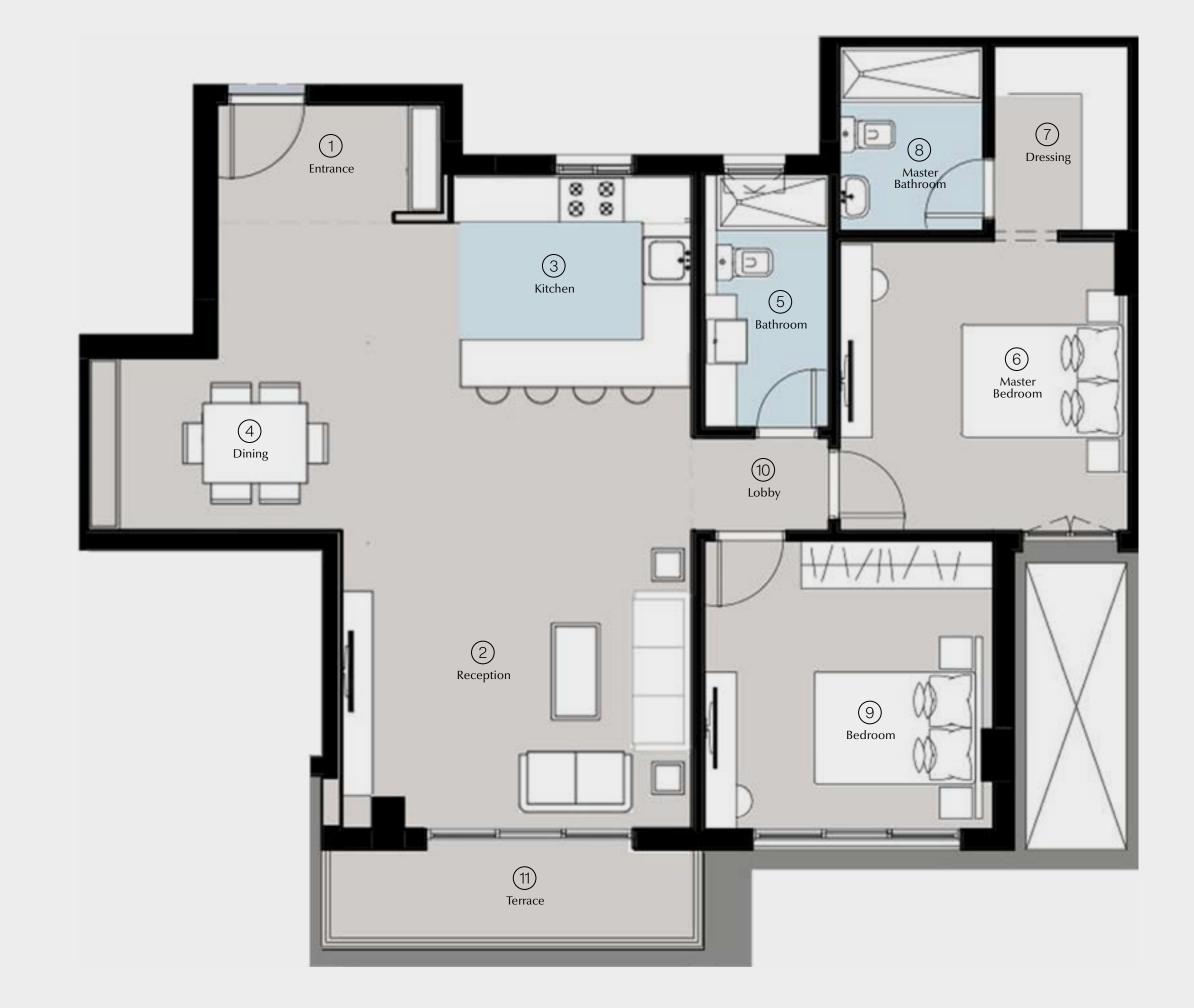

### 3 BRs Garden Total Area: 150 m<sup>2</sup>

| 1  | Entrance        | 2.25 | × | 1.60 |
|----|-----------------|------|---|------|
| 2  | Reception       | 6.65 | × | 3.90 |
| 3  | Kitchen         | 3.35 | × | 3.50 |
| 4  | Master Bedroom  | 3.80 | × | 3.70 |
| 5  | Dressing        | 2.50 | × | 1.85 |
| 6  | Master Bathroom | 2.50 | × | 2.00 |
| 7  | Bedroom 1       | 3.80 | × | 3.80 |
| 8  | Bedroom 2       | 3.70 | × | 3.80 |
| 9  | Guest Bathroom  | 2.60 | × | 1.35 |
| 10 | Bathroom        | 3.35 | × | 1.90 |
| 11 | Corridor        | 5.45 | × | 1.30 |
| 12 | Terrace         | 4.00 | × | 1.30 |
|    |                 |      |   |      |

### 8 Reception (11) Corridor 4