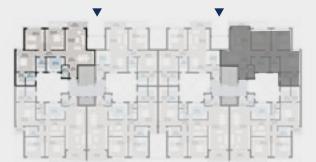

ew



#### Disclaimer

# - brochure

#### TYPE E — FIRST FLOOR

## Apartment A – 11

#### 3 BRs Typical Total Area: 160 m<sup>2</sup>

| 1  | Entrance        | 2.45 | × | 1.65 |
|----|-----------------|------|---|------|
| 2  | Guest Bathroom  | 2.45 | × | 1.40 |
| 3  | Reception       | 4.05 | × | 4.00 |
| 4  | Dining          | 5.60 | × | 2.75 |
| 5  | Kitchen         | 3.50 | × | 2.85 |
| 6  | Corridor        | 5.45 | × | 1.30 |
| 7  | Master Bedroom  | 4.10 | × | 3.80 |
| 8  | Dressing        | 2.55 | × | 1.85 |
| 9  | Master Bathroom | 2.55 | × | 2.00 |
| 10 | Bathroom        | 2.85 | × | 1.90 |
| 11 | Bedroom 1       | 4.00 | × | 3.80 |
| 12 | Bedroom 2       | 4.00 | × | 3.70 |
| 13 | Terrace         | 3.65 | × | 1.25 |
|    |                 |      |   |      |

#### Disclaimer





#### TYPE E — FIRST FLOOR

## Apartment A – 12

#### 3 BRs+ Luxury Total Area: 185 m<sup>2</sup>

| 1  | Entrance        | 1.70 | × | 1.65 |
|----|-----------------|------|---|------|
| 2  | Guest Bathroom  | 2.30 | × | 1.40 |
| 3  | Reception       | 8.10 | × | 4.00 |
| 4  | Living          | 3.70 | × | 3.10 |
| 5  | Kitchen         | 3.70 | × | 3.20 |
| 6  | Corridor        | 3.10 | × | 1.20 |
| 7  | Master Bedroom  | 4.50 | × | 3.80 |
| 8  | Dressing        | 2.90 | × | 1.85 |
| 9  | Master Bathroom | 2.90 | × | 2.00 |
| 10 | Bathroom        | 2.60 | × | 1.90 |
| 11 | Bedroom 1       | 3.80 | × | 3.80 |
| 12 | Bedroom 2       | 3.70 | × | 3.80 |
| 13 | Maid Room       | 2.00 | × | 1.70 |
| 14 | Maid Bathroom   | 1.70 | × | 1.15 |
| 15 | Terrace 1       | 3.90 | × | 1.90 |
| 16 | Terra