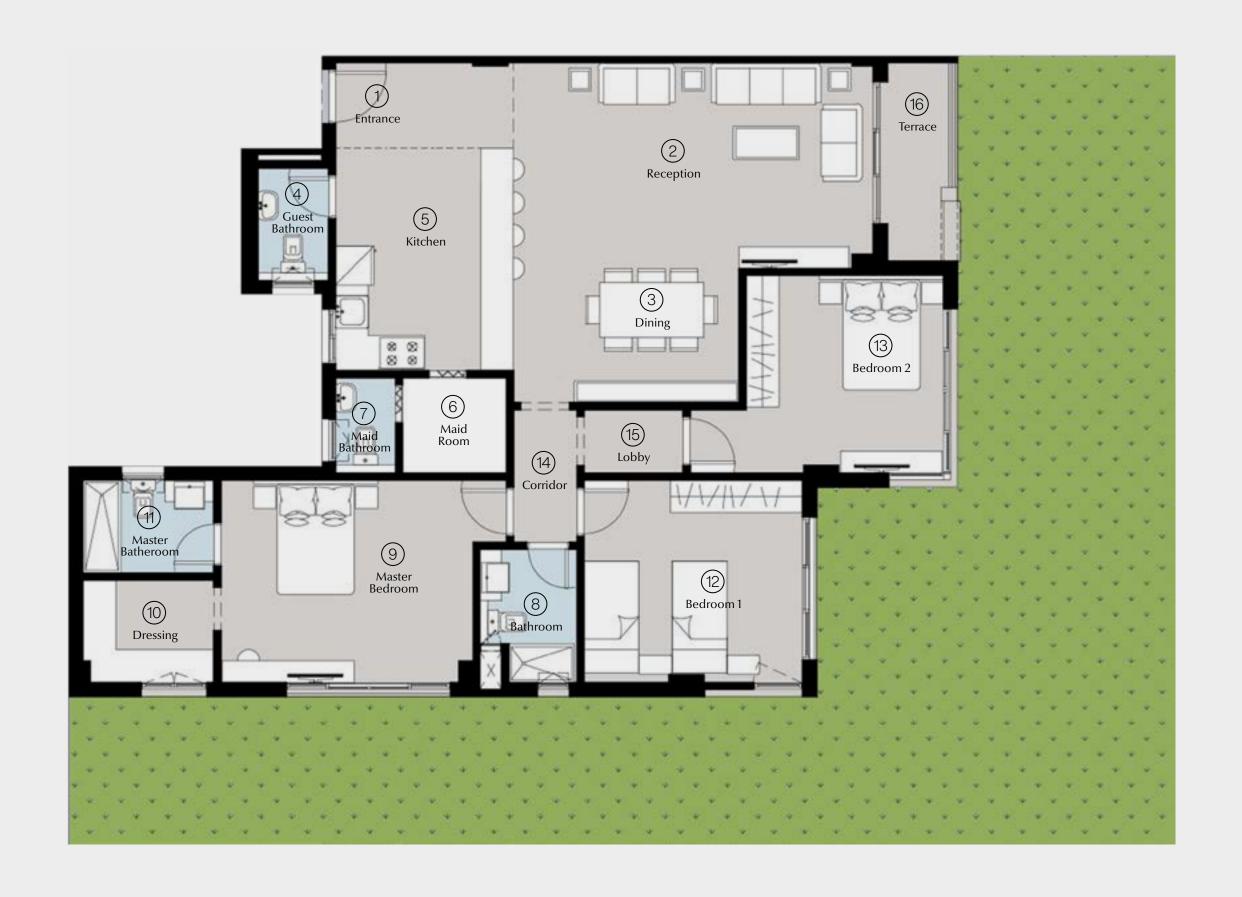

### 3 BRs Garden Total Area: 150 m<sup>2</sup>

| 1  | Entrance        | 2.25 | × | 1.60 |
|----|-----------------|------|---|------|
| 2  | Reception       | 6.65 | × | 3.90 |
| 3  | Kitchen         | 3.35 | × | 3.50 |
| 4  | Master Bedroom  | 3.80 | × | 3.70 |
| 5  | Dressing        | 2.50 | × | 1.85 |
| 6  | Master Bathroom | 2.50 | × | 2.00 |
| 7  | Bedroom 1       | 3.80 | × | 3.80 |
| 8  | Bedroom 2       | 3.70 | × | 3.80 |
| 9  | Guest Bathroom  | 2.60 | × | 1.35 |
| 10 | Bathroom        | 3.35 | × | 1.90 |
| 11 | Corridor        | 5.45 | × | 1.30 |
| 12 | Terrace         | 4.00 | × | 1.30 |
|    |                 |      |   |      |

### 8 Reception (11) Corridor 4