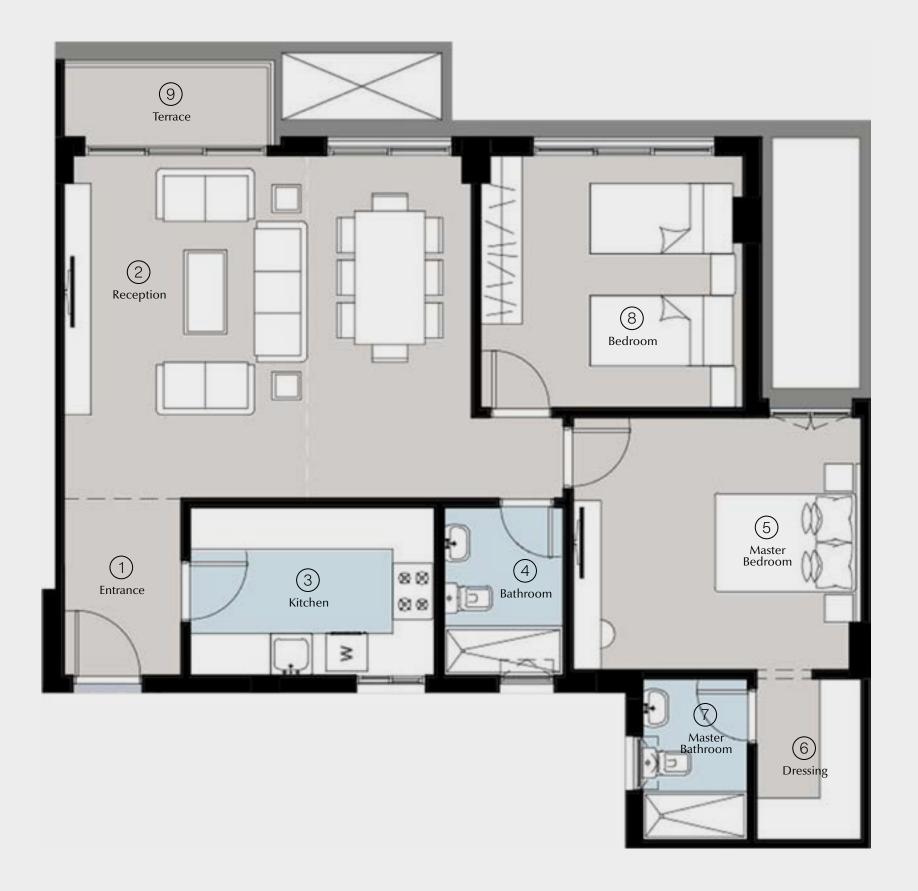

### 3 BRs Garden Total Area: 150 m<sup>2</sup>

| 1  | Entrance        | 2.25 | × | 1.60 |
|----|-----------------|------|---|------|
| 2  | Reception       | 6.65 | × | 3.90 |
| 3  | Kitchen         | 3.35 | × | 3.50 |
| 4  | Master Bedroom  | 3.80 | × | 3.70 |
| 5  | Dressing        | 2.50 | × | 1.85 |
| 6  | Master Bathroom | 2.50 | × | 2.00 |
| 7  | Bedroom 1       | 3.80 | × | 3.80 |
| 8  | Bedroom 2       | 3.70 | × | 3.80 |
| 9  | Guest Bathroom  | 2.60 | × | 1.35 |
| 10 | Bathroom        | 3.35 | × | 1.90 |
| 11 | Corridor        | 5.45 | × | 1.30 |
| 12 | Terrace         | 4.00 | × | 1.30 |
|    |                 |      |   |      |

### 8 Reception (11) Corridor 4