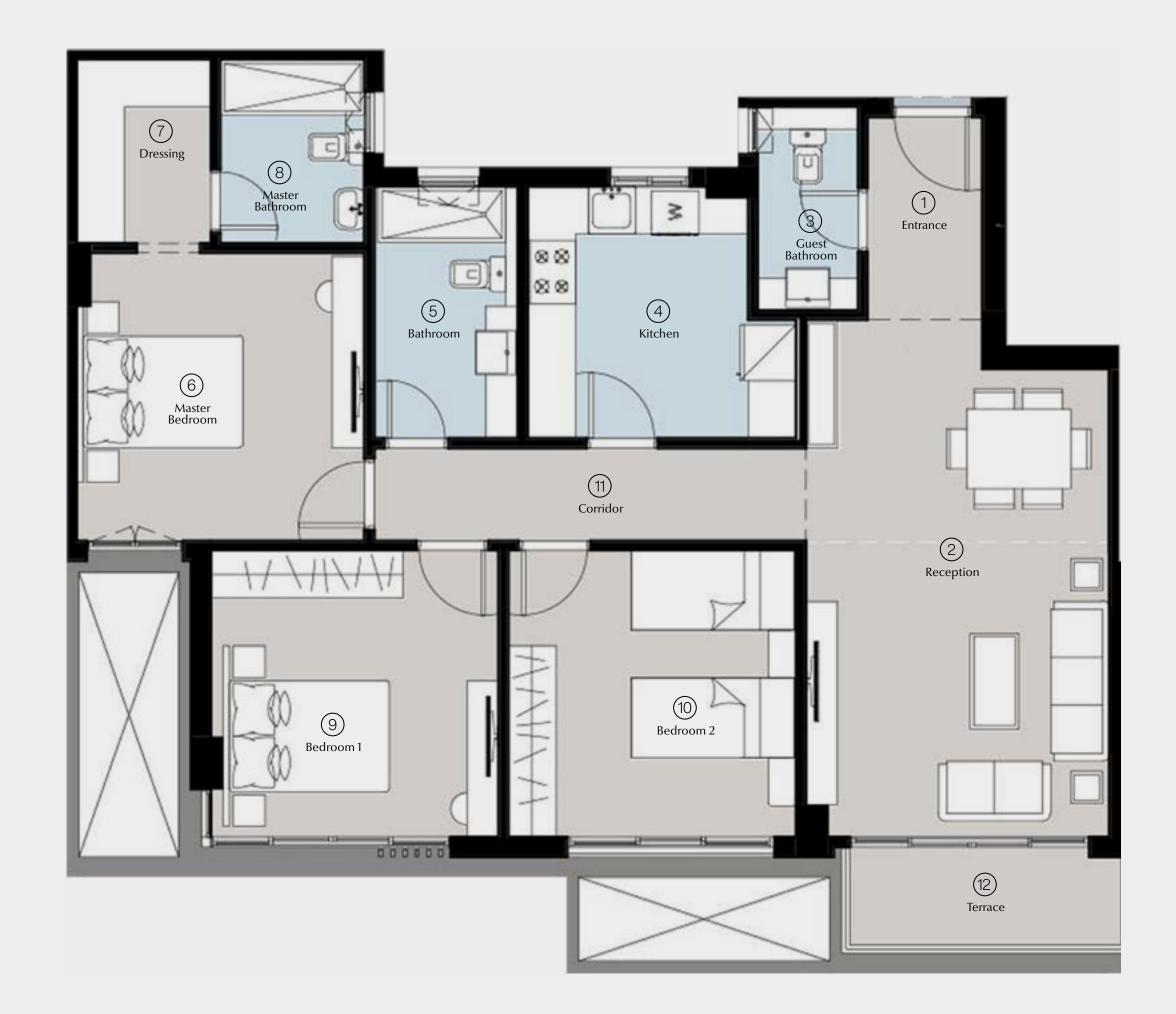

### 3 BRs Garden Total Area: 150 m<sup>2</sup>

| 1  | Entrance        | 2.25 | × | 1.60 |
|----|-----------------|------|---|------|
| 2  | Reception       | 6.65 | × | 3.90 |
| 3  | Kitchen         | 3.35 | × | 3.50 |
| 4  | Master Bedroom  | 3.80 | × | 3.70 |
| 5  | Dressing        | 2.50 | × | 1.85 |
| 6  | Master Bathroom | 2.50 | × | 2.00 |
| 7  | Bedroom 1       | 3.80 | × | 3.80 |
| 8  | Bedroom 2       | 3.70 | × | 3.80 |
| 9  | Guest Bathroom  | 2.60 | × | 1.35 |
| 10 | Bathroom        | 3.35 | × | 1.90 |
| 11 | Corridor        | 5.45 | × | 1.30 |
| 12 | Terrace         | 4.00 | × | 1.30 |
|    |                 |      |   |      |

### 8 Reception (11) Corridor 4