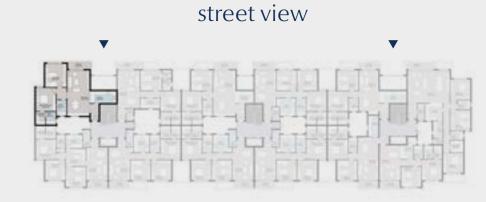

#### TYPE A — TYPICAL FLOOR

### Apartment A – 21

2 BRs Typical

Total Area: 120 m<sup>2</sup>

#### Disclaimer