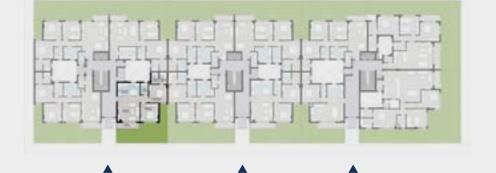

### TYPE B — GROUND FLOOR

# Apartment A – 02

### 3 BRs Garden Total Area: 145 m<sup>2</sup>

| 1  | Entrance        | 1.65 | × | 1.55 |
|----|-----------------|------|---|------|
| 2  | Reception       | 6.10 | × | 4.00 |
| 3  | Kitchen         | 3.35 | × | 2.90 |
| 4  | Master Bedroom  | 3.80 | × | 3.80 |
| 5  | Dressing        | 2.50 | × | 1.85 |
| 6  | Master Bathroom | 2.50 | × | 2.05 |
| 7  | Bedroom 1       | 3.75 | × | 3.80 |
| 8  | Bedroom 2       | 3.70 | × | 3.80 |
| 9  | Guest Bathroom  | 3.20 | × | 1.35 |
| 10 | Bathroom        | 3.35 | × | 1.90 |
| 11 | Corridor        | 5.45 | × | 1.30 |
| 12 | Terrace         | 3.80 | × | 1.30 |
|    |                 |      |   |      |