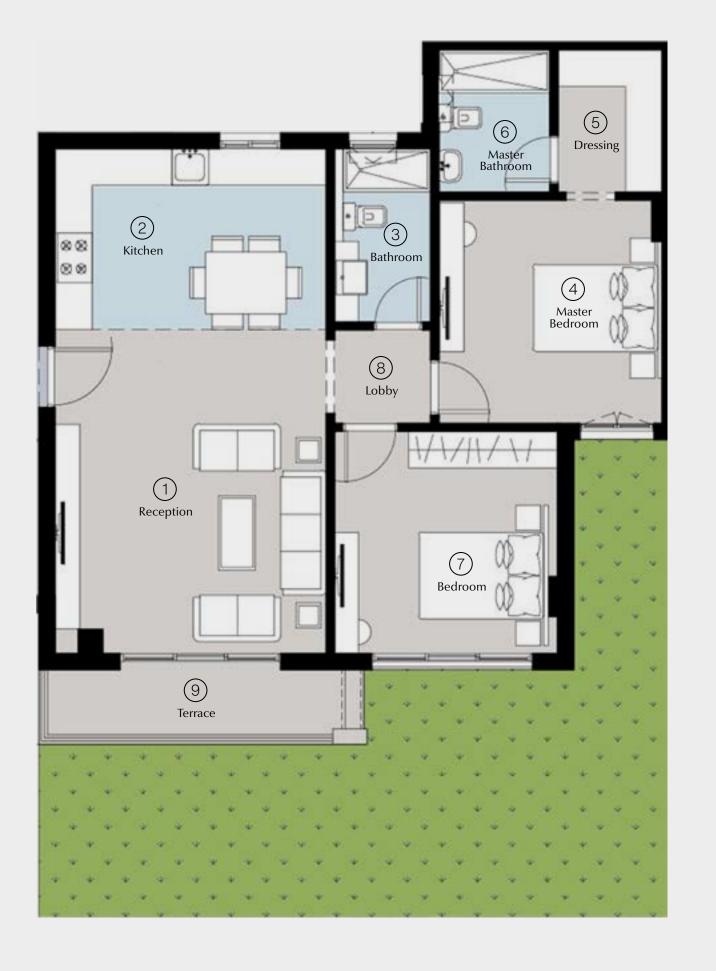

| 1.30 | × | 2.50 |
| 5 | Master Bedroom  | 3.80 | × | 3.70 |
| 6 | Master Bathroom | 2.50 | × | 1.90 |
| 7 | Lobby           | 1.30 | × | 1.30 |
| 8 | Terrace         | 5.15 | × | 1.25 |
|   |                 |      |   |      |



### Street view



### Disclaimer

# Apartment B – 01

### 2 BRs Garden Total Area: 120 m<sup>2</sup>

| 1 | Reception       | 5.35 | × | 4.55 |
|---|-----------------|------|---|------|
| 2 | Kitchen         | 4.55 | × | 3.05 |
| 3 | Bathroom        | 3.00 | × | 1.70 |
| 4 | Master Bedroom  | 3.70 | × | 3.70 |
| 5 | Dressing        | 2.50 | × | 1.80 |
| 6 | Master Bathroom | 2.50 | × | 2.00 |
| 7 | Bedroom         | 3.80 | × | 3.80 |
| 8 | Lobby           | 1.65 | × | 1.70 |
| 9 | Terrace         | 4.85 | × | 1.25 |
|   |                 |      |   |      |



### Street view



### Disclaimer

# TYPE G — GROUND FLOOR

# Apartment B – 02

# 3 BRs Garden Total Area: 145 m<sup>2</sup>

| 1  | Entrance        | 1.70 | × | 1.75 |
|----|-----------------|------|---|------|
| 2  | Reception       | 6.15 | × | 4.00 |
| 3  | Guest Bathroom  | 3.20 | × | 1.45 |
| 4  | Kitchen         | 2.90 | × | 3.35 |
| 5  | Bathroom        | 3.35 | × | 1.90 |
| 6  | Master Bedroom  | 3.80 | × | 3.70 |
| 7  | Dressing        | 2.50 | × | 1.80 |
| 8  | Master Bathroom | 2.50 | × | 2.00 |
| 9  | Bedroom 1       | 3.80 | × | 3.80 |
| 10 | Bedroom 2       | 3.80 | × | 3.70 |
| 11 | Corridor        | 5.45 | × | 1.30 |
| 12 | Terrace         | 3.70 | × | 1.20 |
|    |                 |      |   |      |



# Neighbour view



### Disclaimer

2024

# TYPE G — GROUND FLOOR