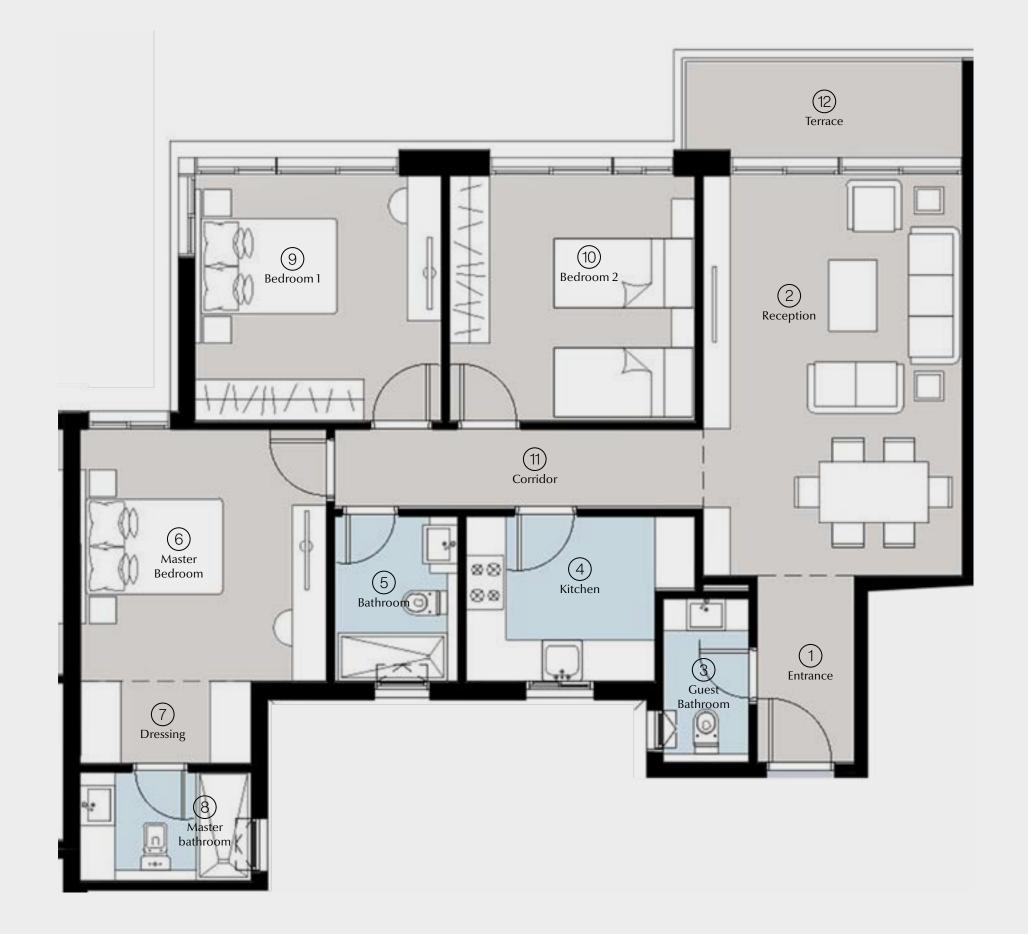

### Apartment A – 01

2 BRs Garden

Total Area: 120 m<sup>2</sup>

### 3 BRs Garden Total Area: 150 m<sup>2</sup>

| 1  | Entrance        | 2.25 | × | 1.60 |
|----|-----------------|------|---|------|
| 2  | Reception       | 6.65 | × | 3.90 |
| 3  | Kitchen         | 3.35 | × | 3.50 |
| 4  | Master Bedroom  | 3.80 | × | 3.70 |
| 5  | Dressing        | 2.50 | × | 1.85 |
| 6  | Master Bathroom | 2.50 | × | 2.00 |
| 7  | Bedroom 1       | 3.80 | × | 3.80 |
| 8  | Bedroom 2       | 3.70 | × | 3.80 |
| 9  | Guest Bathroom  | 2.60 | × | 1.35 |
| 10 | Bathroom        | 3.35 | × | 1.90 |
| 11 | Corridor        | 5.45 | × | 1.30 |
| 12 | Terrace         | 4.00 | × | 1.30 |
|    |                 |      |   |      |

### 8 Reception (11) Corridor 4