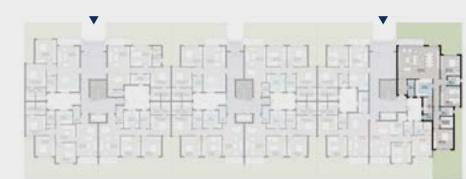

#### Disclaimer

TYPE A — FIRST FLOOR

### Apartment A – 11

2 BRs Typical

Total Area: 125 m<sup>2</sup>

#### Disclaimer

2024

TYPE A — FIRST FLOOR

### Apartment A – 12

2 BRs Typical

Total Area: 120 m<sup>2</sup>