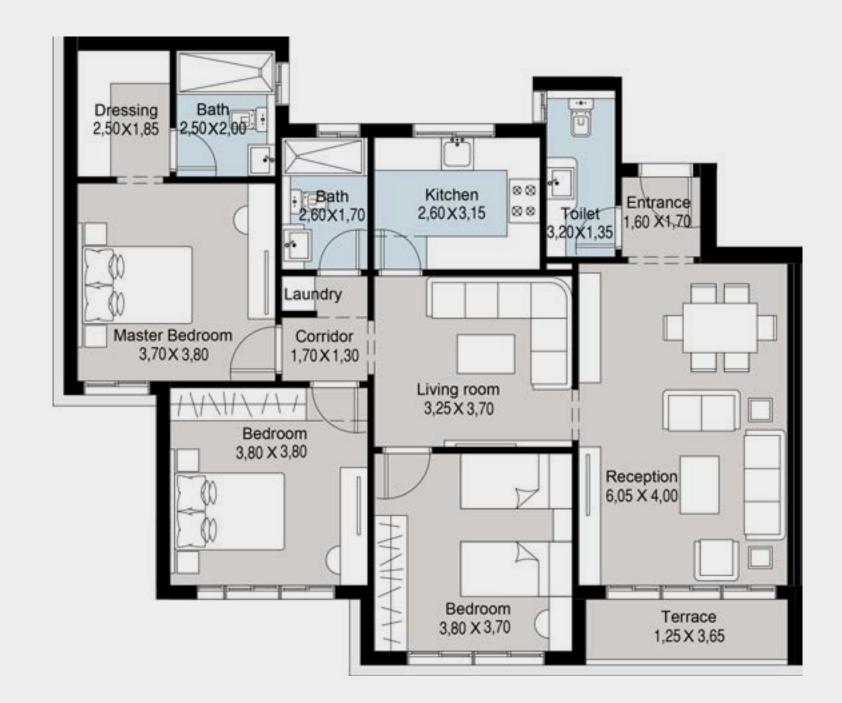

# Apartment A – 11

### 3 BRs Typical Total Area: 155 m<sup>2</sup>

| 1  | Entrance        | 2.65 | × | 1.60 |
|----|-----------------|------|---|------|
| 2  | Reception       | 6.60 | × | 4.00 |
| 3  | Kitchen         | 3.50 | × | 3.35 |
| 4  | Master Bedroom  | 3.90 | × | 3.75 |
| 5  | Dressing        | 2.50 | × | 2.00 |
| 6  | Master Bathroom | 2.45 | × | 2.10 |
| 7  | Bedroom 1       | 3.90 | × | 3.90 |
| 8  | Bedroom 2       | 3.70 | × | 3.90 |
| 9  | Guest Bathroom  | 2.60 | × | 1.35 |
| 10 | Bathroom        | 3.45 | × | 1.90 |
| 11 | Corridor        | 5.45 | × | 1.30 |
| 12 | Terrace         | 3.50 | × | 1.30 |
|    |                 |      |   |      |

# Terrace Terrace Bedroom 1 Bedroom 2 Reception Rathroom 2 Reception Fintance S Dressing Master Rathroom R

### Disclaimer