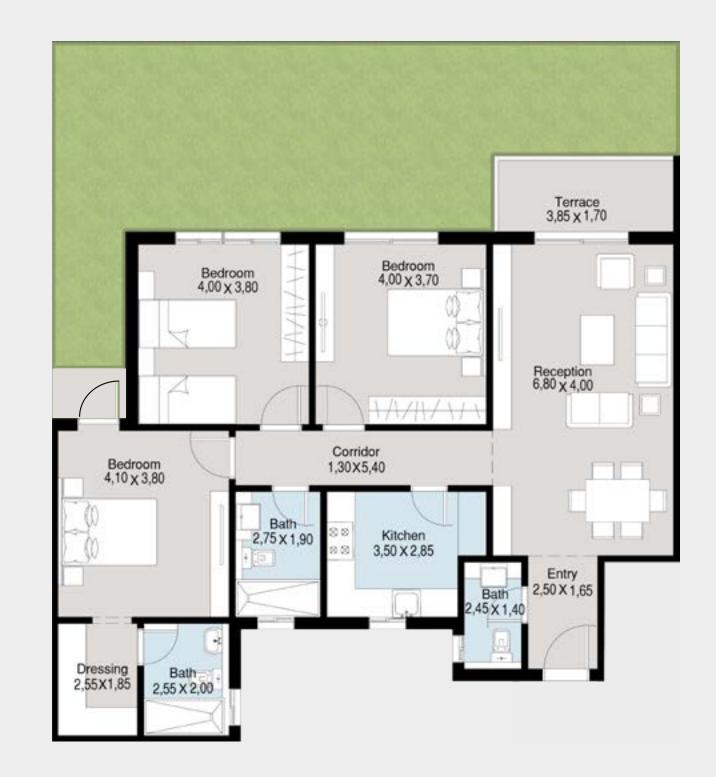

## Apartment A – 01

#### 3 BRs Garden Total Area: 150 m<sup>2</sup>

| 1  | Entrance        | 2.45 | × | 1.65 |
|----|-----------------|------|---|------|
| 2  | Guest Bathroom  | 2.45 | × | 1.40 |
| 3  | Reception       | 6.80 | × | 4.00 |
| 4  | Kitchen         | 3.50 | × | 2.85 |
| 5  | Corridor        | 5.45 | × | 1.30 |
| 6  | Master Bedroom  | 4.10 | × | 3.80 |
| 7  | Dressing        | 2.55 | × | 1.85 |
| 8  | Master Bathroom | 2.55 | × | 2.00 |
| 9  | Bathroom        | 2.85 | × | 1.90 |
| 10 | Bedroom 1       | 4.00 | × | 3.80 |
| 11 | Bedroom 2       | 4.00 | × | 3.70 |
| 12 | Terrace         | 3.80 | × | 1.25 |
|    |                 |      |   |      |

# (10) Bedroom 1 3 Reception 4 Kitchen Master Bedroom