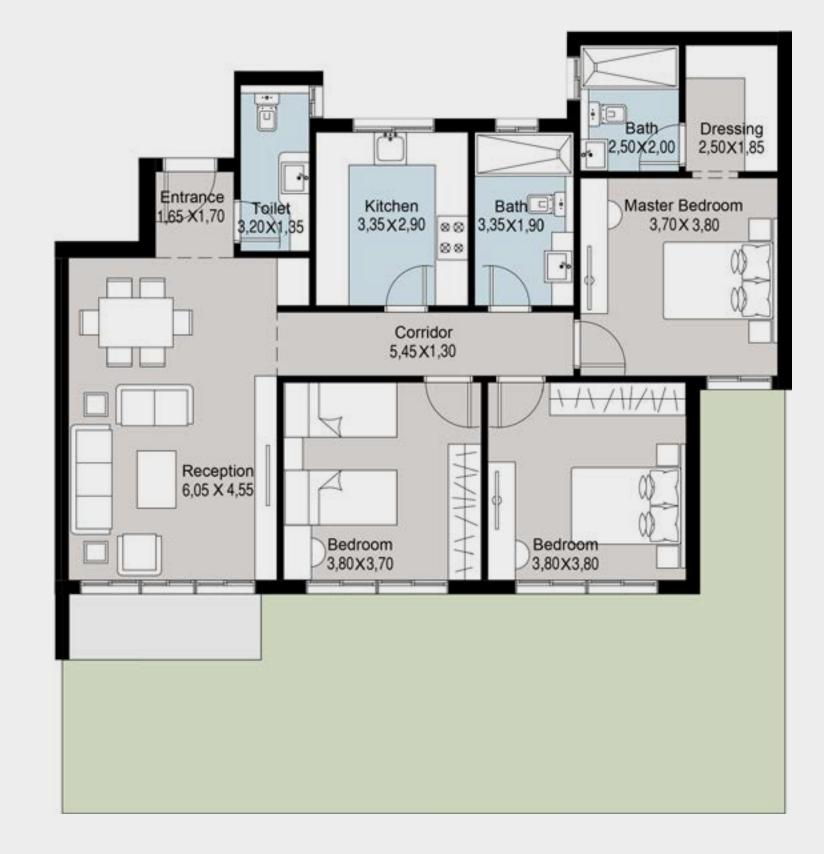

### 3 BRs Garden Total Area: 150 m<sup>2</sup>

| 1  | Entrance        | 2.25 | × | 1.60 |
|----|-----------------|------|---|------|
| 2  | Reception       | 6.65 | × | 3.90 |
| 3  | Kitchen         | 3.35 | × | 3.50 |
| 4  | Master Bedroom  | 3.80 | × | 3.70 |
| 5  | Dressing        | 2.50 | × | 1.85 |
| 6  | Master Bathroom | 2.50 | × | 2.00 |
| 7  | Bedroom 1       | 3.80 | × | 3.80 |
| 8  | Bedroom 2       | 3.70 | × | 3.80 |
| 9  | Guest Bathroom  | 2.60 | × | 1.35 |
| 10 | Bathroom        | 3.35 | × | 1.90 |
| 11 | Corridor        | 5.45 | × | 1.30 |
| 12 | Terrace         | 4.00 | × | 1.30 |
|    |                 |      |   |      |

### 8 Reception (11) Corridor 4