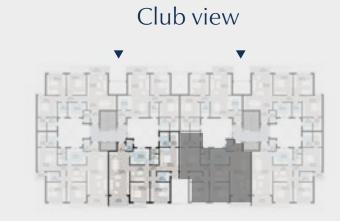

## Apartment A – 04

#### 2 BR Garden Total Area: 115 m<sup>2</sup>

| 1  | Entrance        | 4.15 | × | 1.15 |
|----|-----------------|------|---|------|
| 2  | Reception       | 4.20 | × | 4.05 |
| 3  | Kitchen         | 4.10 | × | 2.90 |
| 4  | Corridor        | 2.15 | × | 1.30 |
| 5  | Master Bedroom  | 4.10 | × | 3.80 |
| 6  | Dressing        | 2.55 | × | 1.85 |
| 7  | Master Bathroom | 2.55 | × | 2.00 |
| 8  | Bathroom        | 2.85 | × | 1.80 |
| 9  | Bedroom         | 4.00 | × | 3.80 |
| 10 | Terrace         | 3.65 | × | 1.25 |

#### Inner street view