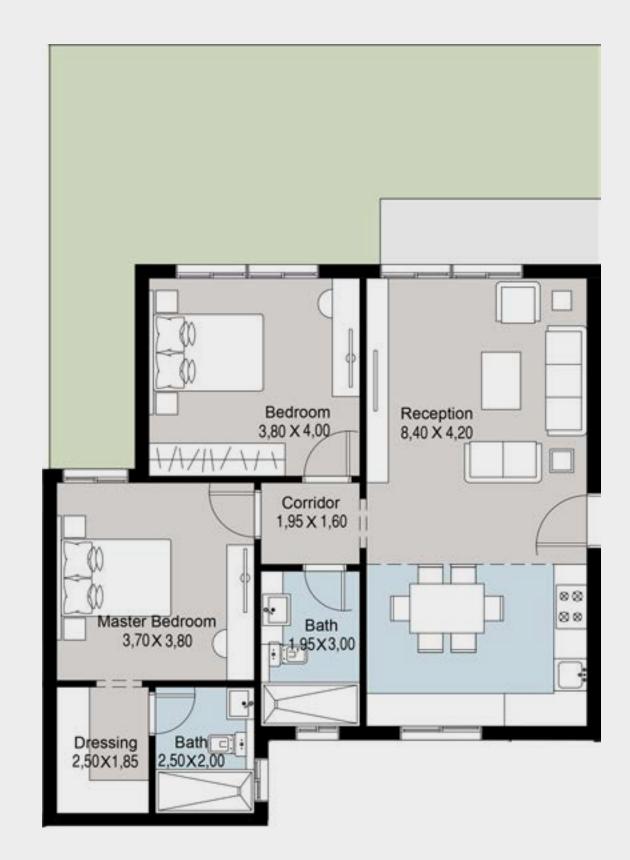

### Apartment A – 21

2 BRs Typical

Total Area: 120 m<sup>2</sup>

#### Disclaimer