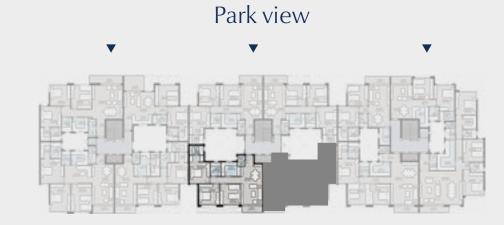

|
| 11 | Corridor        | 5.45 | × | 1.25 |
| 12 | Terrace         | 1.50 | × | 4.20 |



### Disclaimer



# Apartment B – 22

### 3 BRs Typical Total Area: 145 m<sup>2</sup>

| 1  | Entrance        | 1.55 | × | 2.10 |
|----|-----------------|------|---|------|
| 2  | Reception       | 7.35 | × | 4.00 |
| 3  | Guest Bathroom  | 2.05 | × | 1.45 |
| 4  | Kitchen         | 2.60 | × | 3.50 |
| 5  | Bathroom        | 2.60 | × | 1.90 |
| 6  | Master Bedroom  | 3.90 | × | 3.80 |
| 7  | Dressing        | 1.20 | × | 2.75 |
| 8  | Master Bathroom | 1.80 | × | 2.75 |
| 9  | Bedroom 1       | 3.85 | × | 3.80 |
| 10 | Bedroom 2       | 3.85 | × | 3.70 |
| 11 | Corridor        | 1.30 | × | 5.40 |
| 12 | Terrace         | 1.25 | × | 4.20 |
|    |                 |      |   |      |



### Disclaimer



# - brochure

### TYPE H — TYPICAL FLOOR

# Apartment C – 21

### 2 BRs Typical Total Area: 110 m<sup>2</sup>

| 1 | Reception       | 7.55 | × | 3.90 |
|---|-----------------|------|---|------|
| 2 | Kitchen         | 3.20 | × | 2.05 |
| 3 | Bathroom        | 2.50 | × | 1.70 |
| 4 | Master Bedroom  | 3.80 | × | 3.80 |
| 5 | Dressing        | 2.50 | × | 1.85 |
| 6 | Master Bathroom | 2.50 | × | 2.15 |
| 7 | Bedroom         | 3.85 | × | 3.80 |
| 8 | Lobby           | 1.30 | × | 1.70 |
| 9 | Terrace         | 1.40 | × | 4.40 |
|   |                 |      |   |      |

### Inner street view



### Disclaimer

# Apartment C – 22

### 3 BRs Typical Total Area: 170 m<sup>2</sup>

| 1  | Entrance        | 1.50 | × | 4.00 |
|----|-----------------|------|---|------|
| 2  | Reception       | 7.7