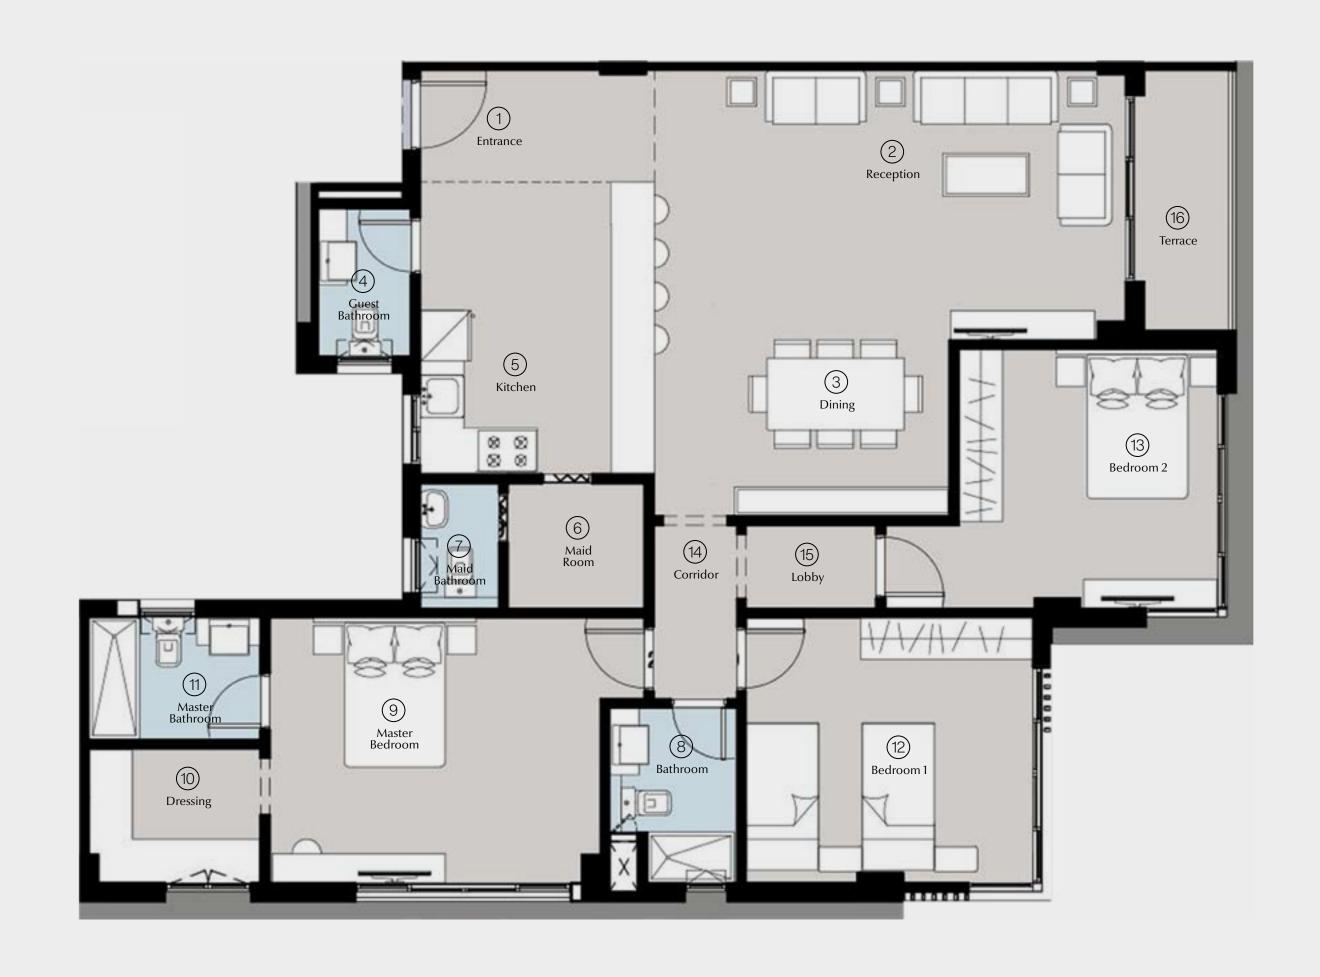

### 3 BRs Garden Total Area: 150 m<sup>2</sup>

| 1  | Entrance        | 2.25 | × | 1.60 |
|----|-----------------|------|---|------|
| 2  | Reception       | 6.65 | × | 3.90 |
| 3  | Kitchen         | 3.35 | × | 3.50 |
| 4  | Master Bedroom  | 3.80 | × | 3.70 |
| 5  | Dressing        | 2.50 | × | 1.85 |
| 6  | Master Bathroom | 2.50 | × | 2.00 |
| 7  | Bedroom 1       | 3.80 | × | 3.80 |
| 8  | Bedroom 2       | 3.70 | × | 3.80 |
| 9  | Guest Bathroom  | 2.60 | × | 1.35 |
| 10 | Bathroom        | 3.35 | × | 1.90 |
| 11 | Corridor        | 5.45 | × | 1.30 |
| 12 | Terrace         | 4.00 | × | 1.30 |
|    |                 |      |   |      |

### 8 Reception (11) Corridor 4