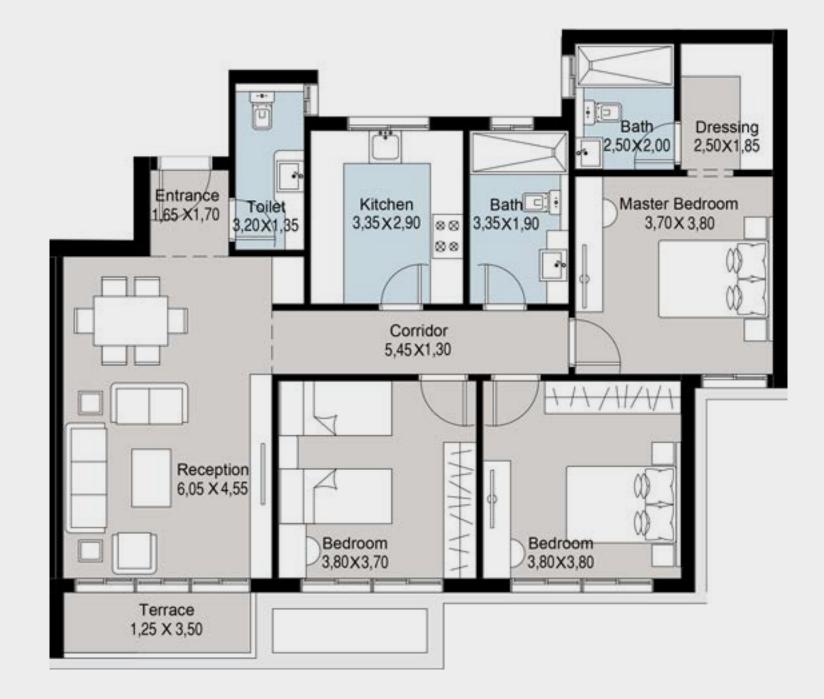

#### 3 BRs Garden Total Area: 150 m<sup>2</sup>

| 1  | Entrance        | 2.45 | × | 1.65 |
|----|-----------------|------|---|------|
| 2  | Guest Bathroom  | 2.45 | × | 1.40 |
| 3  | Reception       | 6.80 | × | 4.00 |
| 4  | Kitchen         | 3.50 | × | 2.85 |
| 5  | Corridor        | 5.45 | × | 1.30 |
| 6  | Master Bedroom  | 4.10 | × | 3.80 |
| 7  | Dressing        | 2.55 | × | 1.85 |
| 8  | Master Bathroom | 2.55 | × | 2.00 |
| 9  | Bathroom        | 2.85 | × | 1.90 |
| 10 | Bedroom 1       | 4.00 | × | 3.80 |
| 11 | Bedroom 2       | 4.00 | × | 3.70 |
| 12 | Terrace         | 3.80 | × | 1.25 |
|    |                 |      |   |      |

# 11) Bedroom 2 (10) Bedroom 1 3 Reception 4 Kitchen Master Bedroom