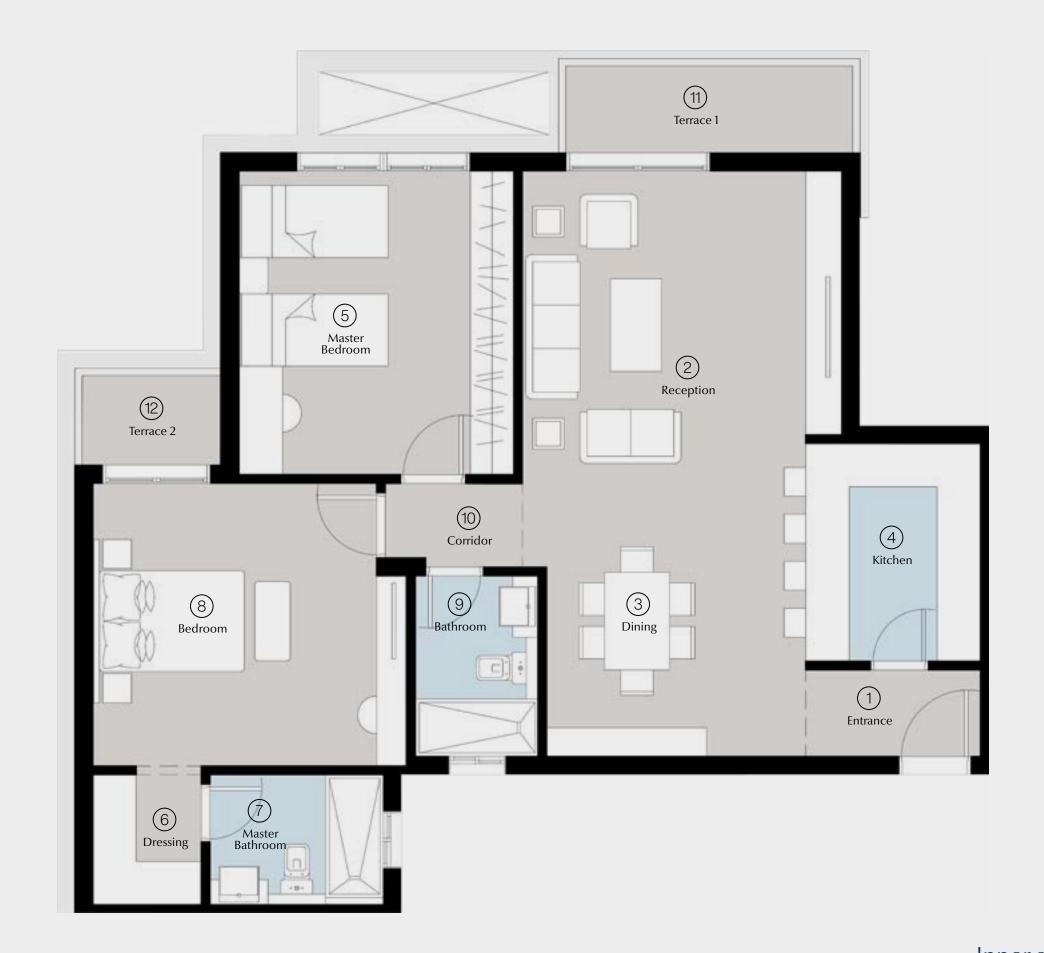

### 3 BRs Garden Total Area: 145 m<sup>2</sup>

| 1  | Entrance        | 1.65 | × | 1.55 |
|----|-----------------|------|---|------|
| 2  | Reception       | 6.10 | × | 4.00 |
| 3  | Kitchen         | 3.35 | × | 2.90 |
| 4  | Master Bedroom  | 3.80 | × | 3.80 |
| 5  | Dressing        | 2.50 | × | 1.85 |
| 6  | Master Bathroom | 2.50 | × | 2.05 |
| 7  | Bedroom 1       | 3.75 | × | 3.80 |
| 8  | Bedroom 2       | 3.70 | × | 3.80 |
| 9  | Guest Bathroom  | 3.20 | × | 1.35 |
| 10 | Bathroom        | 3.35 | × | 1.90 |
| 11 | Corridor        | 5.45 | × | 1.30 |
| 12 | Terrace         | 3.80 | × | 1.30 |
|    |                 |      |   |      |

# Terrace | Solution |

### Disclaimer