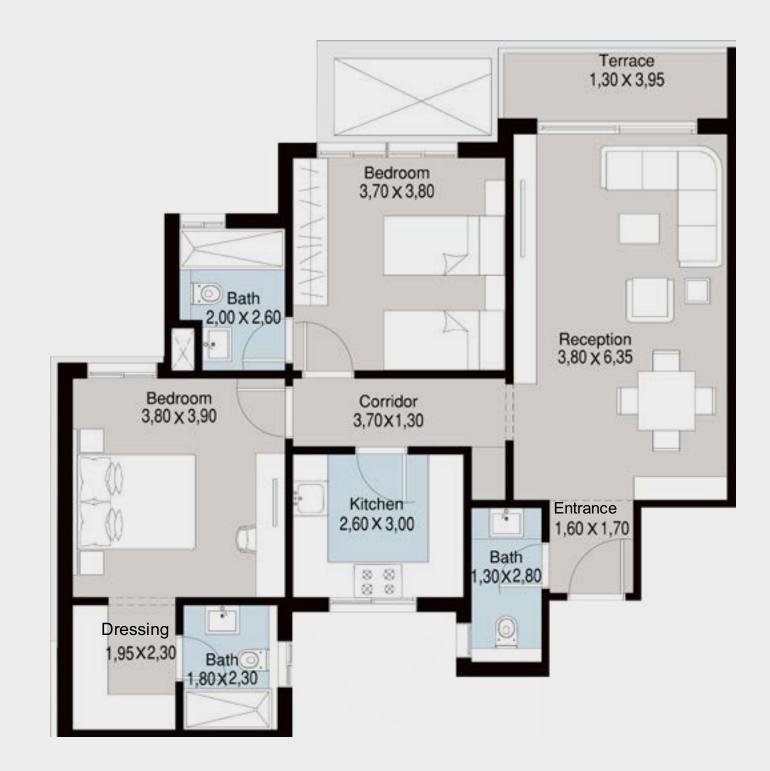

### 3 BRs Garden Total Area: 150 m<sup>2</sup>

| 1  | Entrance        | 2.25 | × | 1.60 |
|----|-----------------|------|---|------|
| 2  | Reception       | 6.65 | × | 3.90 |
| 3  | Kitchen         | 3.35 | × | 3.50 |
| 4  | Master Bedroom  | 3.80 | × | 3.70 |
| 5  | Dressing        | 2.50 | × | 1.85 |
| 6  | Master Bathroom | 2.50 | × | 2.00 |
| 7  | Bedroom 1       | 3.80 | × | 3.80 |
| 8  | Bedroom 2       | 3.70 | × | 3.80 |
| 9  | Guest Bathroom  | 2.60 | × | 1.35 |
| 10 | Bathroom        | 3.35 | × | 1.90 |
| 11 | Corridor        | 5.45 | × | 1.30 |
| 12 | Terrace         | 4.00 | × | 1.30 |
|    |                 |      |   |      |

### 8 Reception (11) Corridor 4