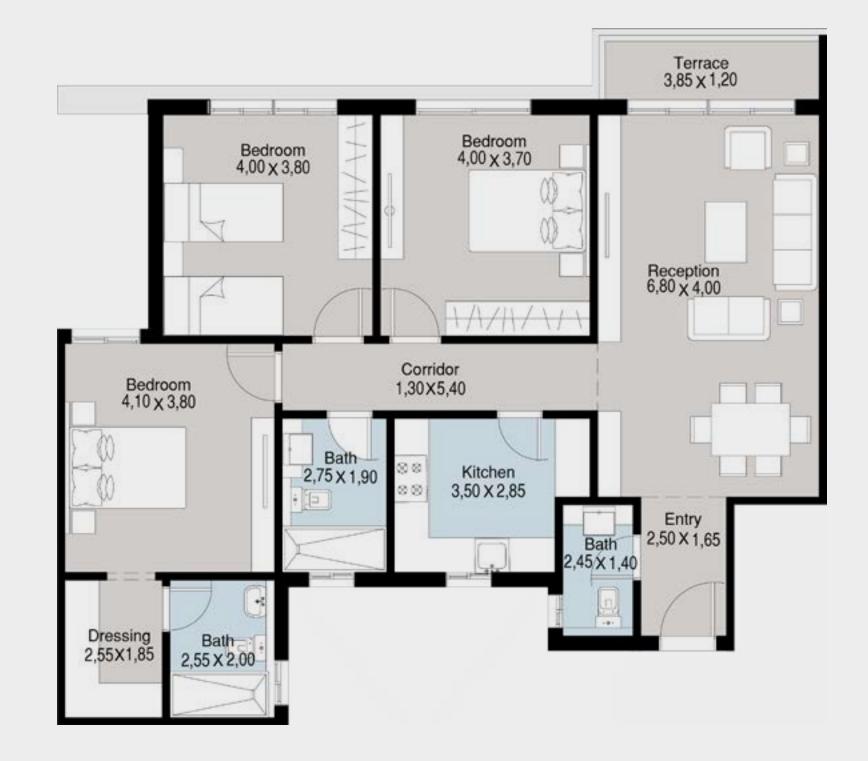

### 3 BRs Garden Total Area: 150 m<sup>2</sup>

| 1  | Entrance        | 2.25 | × | 1.60 |
|----|-----------------|------|---|------|
| 2  | Reception       | 6.65 | × | 3.90 |
| 3  | Kitchen         | 3.35 | × | 3.50 |
| 4  | Master Bedroom  | 3.80 | × | 3.70 |
| 5  | Dressing        | 2.50 | × | 1.85 |
| 6  | Master Bathroom | 2.50 | × | 2.00 |
| 7  | Bedroom 1       | 3.80 | × | 3.80 |
| 8  | Bedroom 2       | 3.70 | × | 3.80 |
| 9  | Guest Bathroom  | 2.60 | × | 1.35 |
| 10 | Bathroom        | 3.35 | × | 1.90 |
| 11 | Corridor        | 5.45 | × | 1.30 |
| 12 | Terrace         | 4.00 | × | 1.30 |
|    |                 |      |   |      |

### 8 Reception (11) Corridor 4