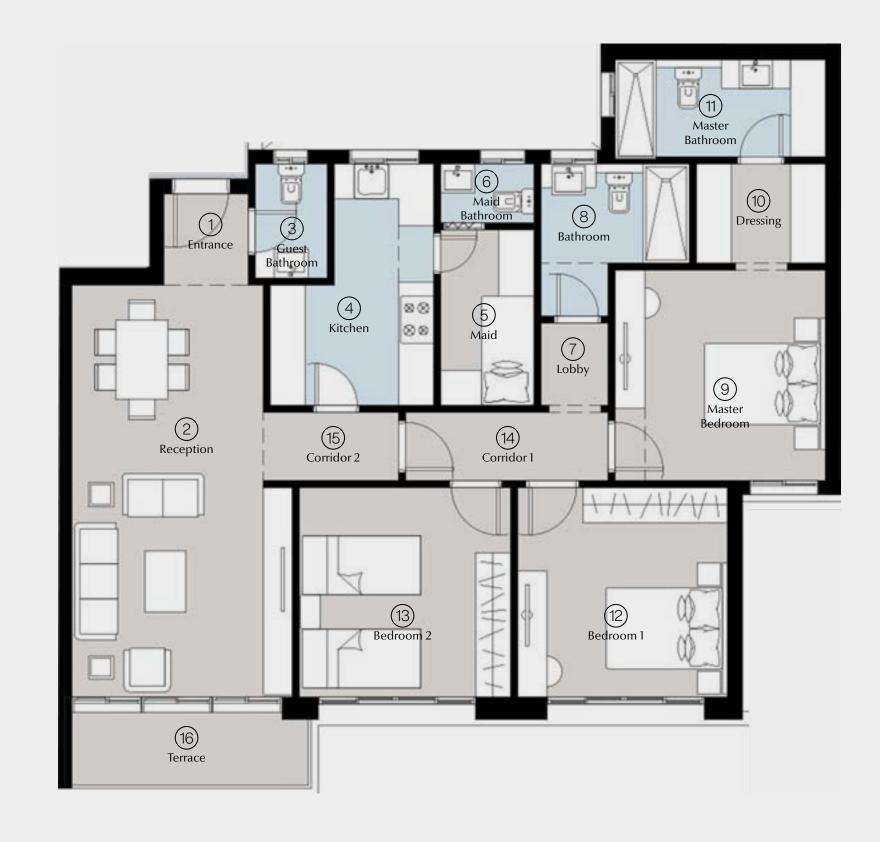

| × | 2.40 |
| 11 | Master Bathroom | 1.85 | × | 3.85 |
| 12 | Bedroom 1       | 3.85 | × | 3.80 |
| 13 | Bedroom 2       | 3.85 | × | 3.75 |
| 14 | Corridor 1      | 1.30 | × | 3.60 |
| 15 | Corridor 2      | 1.30 | × | 2.30 |
| 16 | Terrace         | 1.35 | × | 4.20 |
|    |                 |      |   |      |

### Disclaimer

1.All dimensions will be measured from axis to axis 2.Actual area may vary from the stated area 3.Drawing areas not to scale 4.The developer reserves the right to make revisions 5.All materials, dimensions and drawings are approximate information is subject to change without notice 6. Actual unit areas, front windows, porches, terrace, loggia and exterior trim detail may vary by elevation styles. 7 .Parking and Ramps are under development and may vary master plan



### Park view



# Apartment A – 14

### 1 BR Typical Total Area: 85 m<sup>2</sup>

| 1 | Entrance        | 2.80 | × | 1.45 |
|---|-----------------|------|---|------|
| 2 | Reception       | 3.85 | × | 6.85 |
| 3 | Kitchen         | 2.85 | × | 2.00 |
| 4 | Master Bedroom  | 3.80 | × | 3.80 |
| 5 | Dressing        | 2.50 | × | 1.85 |
| 6 | Master Bathroom | 2.50 | × | 2.05 |
| 7 | Bathroom        | 2.00 | × | 1.30 |
| 8 | Lobby           | 1.30 | × | 1.30 |
| 9 | Terrace         | 1.40 | × | 2.60 |
|   |                 |      |   |      |

# 9 Terrace 8 8 1 Entrance 4 Master Bedroom

### Disclaimer





# Apartment B – 11

### 2 BRs Typical Total Area: 130 m<sup>2</sup>

| 1  | Entrance        | 1.30 | × | 3.05 |
|----|-----------------|------|---|------|
| 2  | Reception       | 5.25 |