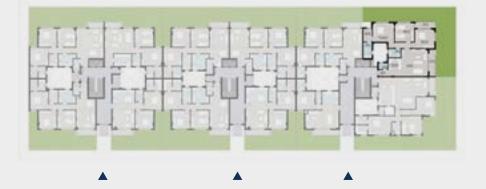

# Floorplans — Type A

TYPE A — GROUND FLOOR

### Apartment A – 01

2 BRs Garden

Total Area: 120 m<sup>2</sup>