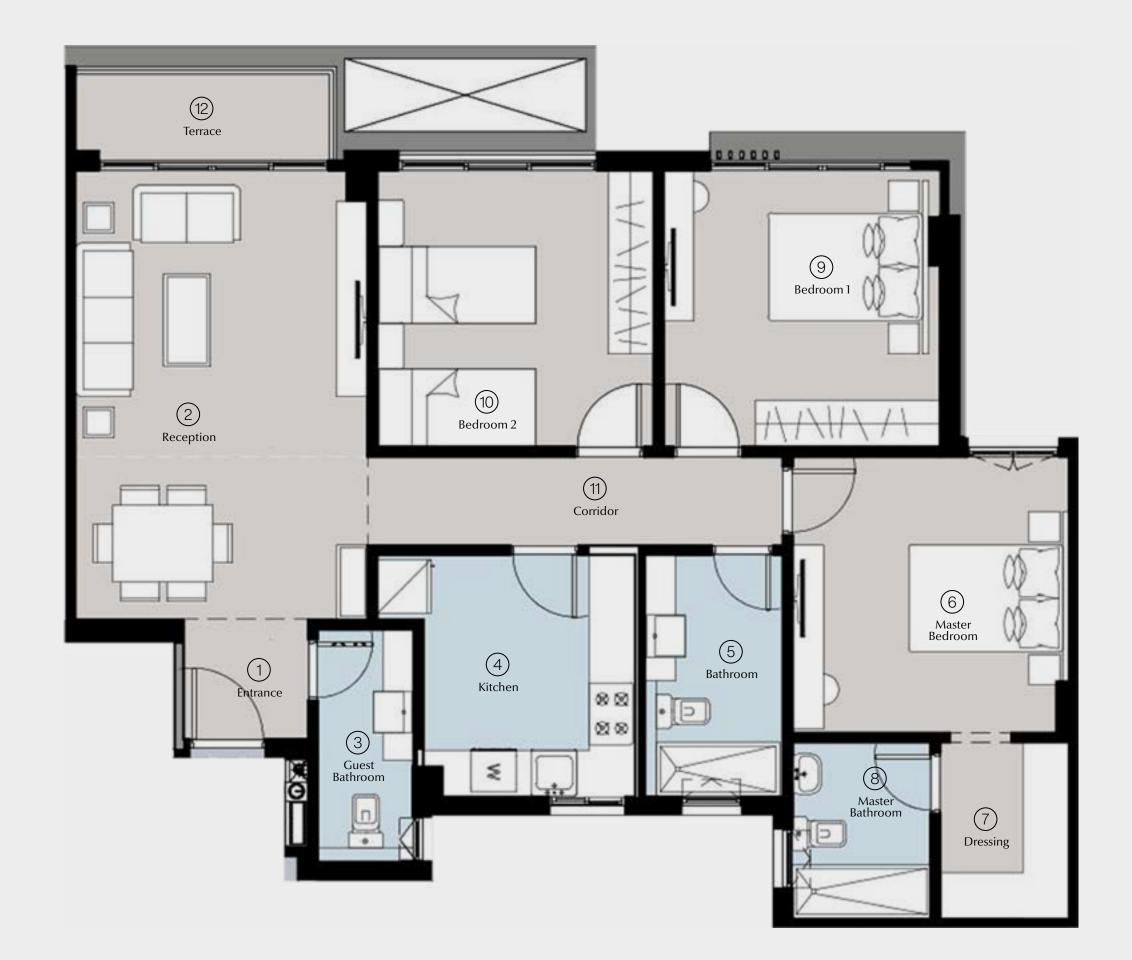

### 3 BRs Garden Total Area: 150 m<sup>2</sup>

| 1  | Entrance        | 2.25 | × | 1.60 |
|----|-----------------|------|---|------|
| 2  | Reception       | 6.65 | × | 3.90 |
| 3  | Kitchen         | 3.35 | × | 3.50 |
| 4  | Master Bedroom  | 3.80 | × | 3.70 |
| 5  | Dressing        | 2.50 | × | 1.85 |
| 6  | Master Bathroom | 2.50 | × | 2.00 |
| 7  | Bedroom 1       | 3.80 | × | 3.80 |
| 8  | Bedroom 2       | 3.70 | × | 3.80 |
| 9  | Guest Bathroom  | 2.60 | × | 1.35 |
| 10 | Bathroom        | 3.35 | × | 1.90 |
| 11 | Corridor        | 5.45 | × | 1.30 |
| 12 | Terrace         | 4.00 | × | 1.30 |
|    |                 |      |   |      |

### 8 Reception (11) Corridor 4