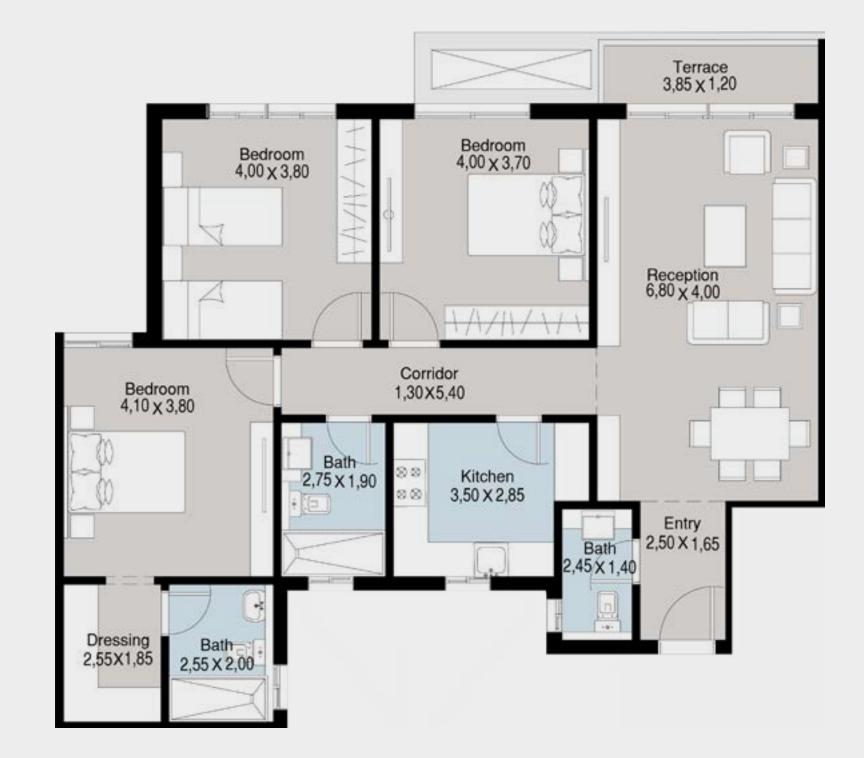

### Apartment A – 01

### 3 BRs Garden Total Area: 150 m<sup>2</sup>

| 1  | Entrance        | 2.25 | × | 1.60 |
|----|-----------------|------|---|------|
| 2  | Reception       | 6.65 | × | 3.90 |
| 3  | Kitchen         | 3.35 | × | 3.50 |
| 4  | Master Bedroom  | 3.80 | × | 3.70 |
| 5  | Dressing        | 2.50 | × | 1.85 |
| 6  | Master Bathroom | 2.50 | × | 2.00 |
| 7  | Bedroom 1       | 3.80 | × | 3.80 |
| 8  | Bedroom 2       | 3.70 | × | 3.80 |
| 9  | Guest Bathroom  | 2.60 | × | 1.35 |
| 10 | Bathroom        | 3.35 | × | 1.90 |
| 11 | Corridor        | 5.45 | × | 1.30 |
| 12 | Terrace         | 4.00 | × | 1.30 |
|    |                 |      |   |      |

### 8 Reception (11) Corridor 4