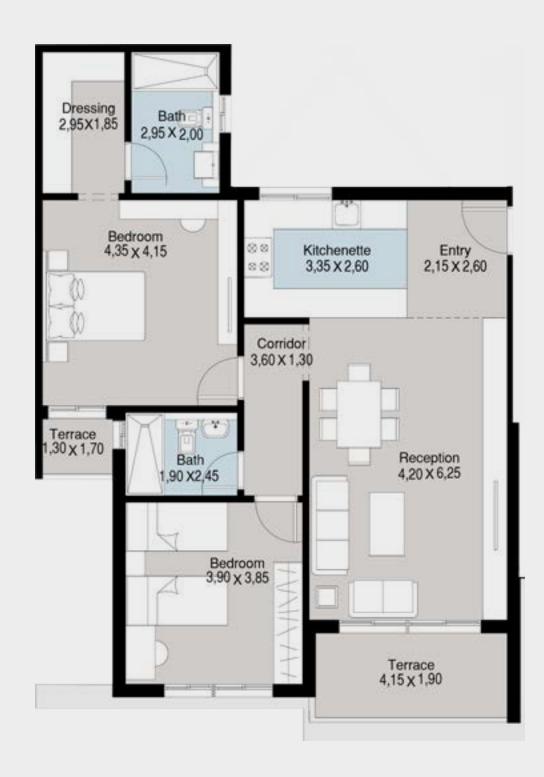

## Apartment A – 23

#### 3 BRs+ Luxury Total Area: 185 m<sup>2</sup>

| 1  | Entrance        | 1.70 | × | 1.65 |
|----|-----------------|------|---|------|
| 2  | Guest Bathroom  | 2.30 | × | 1.40 |
| 3  | Reception       | 8.10 | × | 4.00 |
| 4  | Living          | 3.70 | × | 3.10 |
| 5  | Kitchen         | 3.70 | × | 3.20 |
| 6  | Corridor        | 3.10 | × | 1.20 |
| 7  | Master Bedroom  | 4.50 | × | 3.80 |
| 8  | Dressing        | 2.90 | × | 1.85 |
| 9  | Master Bathroom | 2.90 | × | 2.00 |
| 10 | Bathroom        | 2.60 | × | 1.90 |
| 11 | Bedroom 1       | 3.80 | × | 3.80 |
| 12 | Bedroom 2       | 3.70 | × | 3.80 |
| 13 | Maid Room       | 2.00 | × | 1.70 |
| 14 | Maid Bathroom   | 1.70 | × | 1.15 |
| 15 | Terrace 1       | 4.00 | × | 1.90 |
| 16 | Terrace 2       | 1.80 | × | 1.25 |
|    |                 |      |   |      |

#### Disclaimer

1.All dimensions will be measured from axis to axis 2.Actual area may vary from the stated area 3.Drawing areas not to scale 4.The developer reserves the right to make revisions 5.All materials, dimensions and drawings are approximate information is subject to change without notice 6. Actual unit areas, front windows, porches, terrace, loggia and exterior trim detail may vary by elevation styles. 7 .Parking and Ramps are under development and may vary master plan