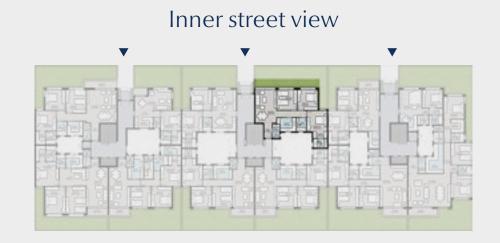

0 |
| 11 | Corridor        | 1.30 | × | 5.40 |
| 12 | Terrace         | 1.35 | × | 3.75 |

# 9 Bedroom 1 (12) Terrace





2024

### TYPE H — GROUND FLOOR

# Apartment B – 04

### 3 BRs Garden Total Area: 145 m<sup>2</sup>

| 1  | Entrance        | 2.85 | × | 1.60 |
|----|-----------------|------|---|------|
| 2  | Reception       | 6.20 | × | 4.00 |
| 3  | Guest Bathroom  | 2.60 | × | 1.45 |
| 4  | Kitchen         | 2.60 | × | 3.50 |
| 5  | Bathroom        | 2.60 | × | 1.90 |
| 6  | Master Bedroom  | 3.90 | × | 3.80 |
| 7  | Dressing        | 1.25 | × | 2.75 |
| 8  | Master Bathroom | 1.80 | × | 2.75 |
| 9  | Bedroom 1       | 3.85 | × | 3.80 |
| 10 | Bedroom 2       | 3.85 | × | 3.70 |
| 11 | Corridor        | 5.45 | × | 1.25 |
|    |                 |      |   |      |

### Disclaimer



### TYPE H – GROUND FLOOR

### Apartment C - 01

### 2 BRs Garden Total Area: 110 m<sup>2</sup>

| 1 | Reception       | 7.55 | × | 3.90 |
|---|-----------------|------|---|------|
| 2 | Kitchen         | 3.20 | × | 2.05 |
| 3 | Bathroom        | 2.50 | × | 1.70 |
| 4 | Master Bedroom  | 3.80 | × | 3.80 |
| 5 | Dressing        | 2.50 | × | 1.85 |
| 6 | Master Bathroom | 2.50 | × | 2.15 |
| 7 | Bedroom         | 3.85 | × | 3.80 |
| 8 | Lobby           | 1.30 | × | 1.70 |
| 9 | Terrace         | 1.50 | × | 3.75 |
|   |                 |      |   |      |



Inner street view

### Disclaimer

scale 4.The developer reserves the right to make revisions 5.All materials, dimensions and drawings are approximate information is subject to change without notice 6. Actual unit areas, front windows,