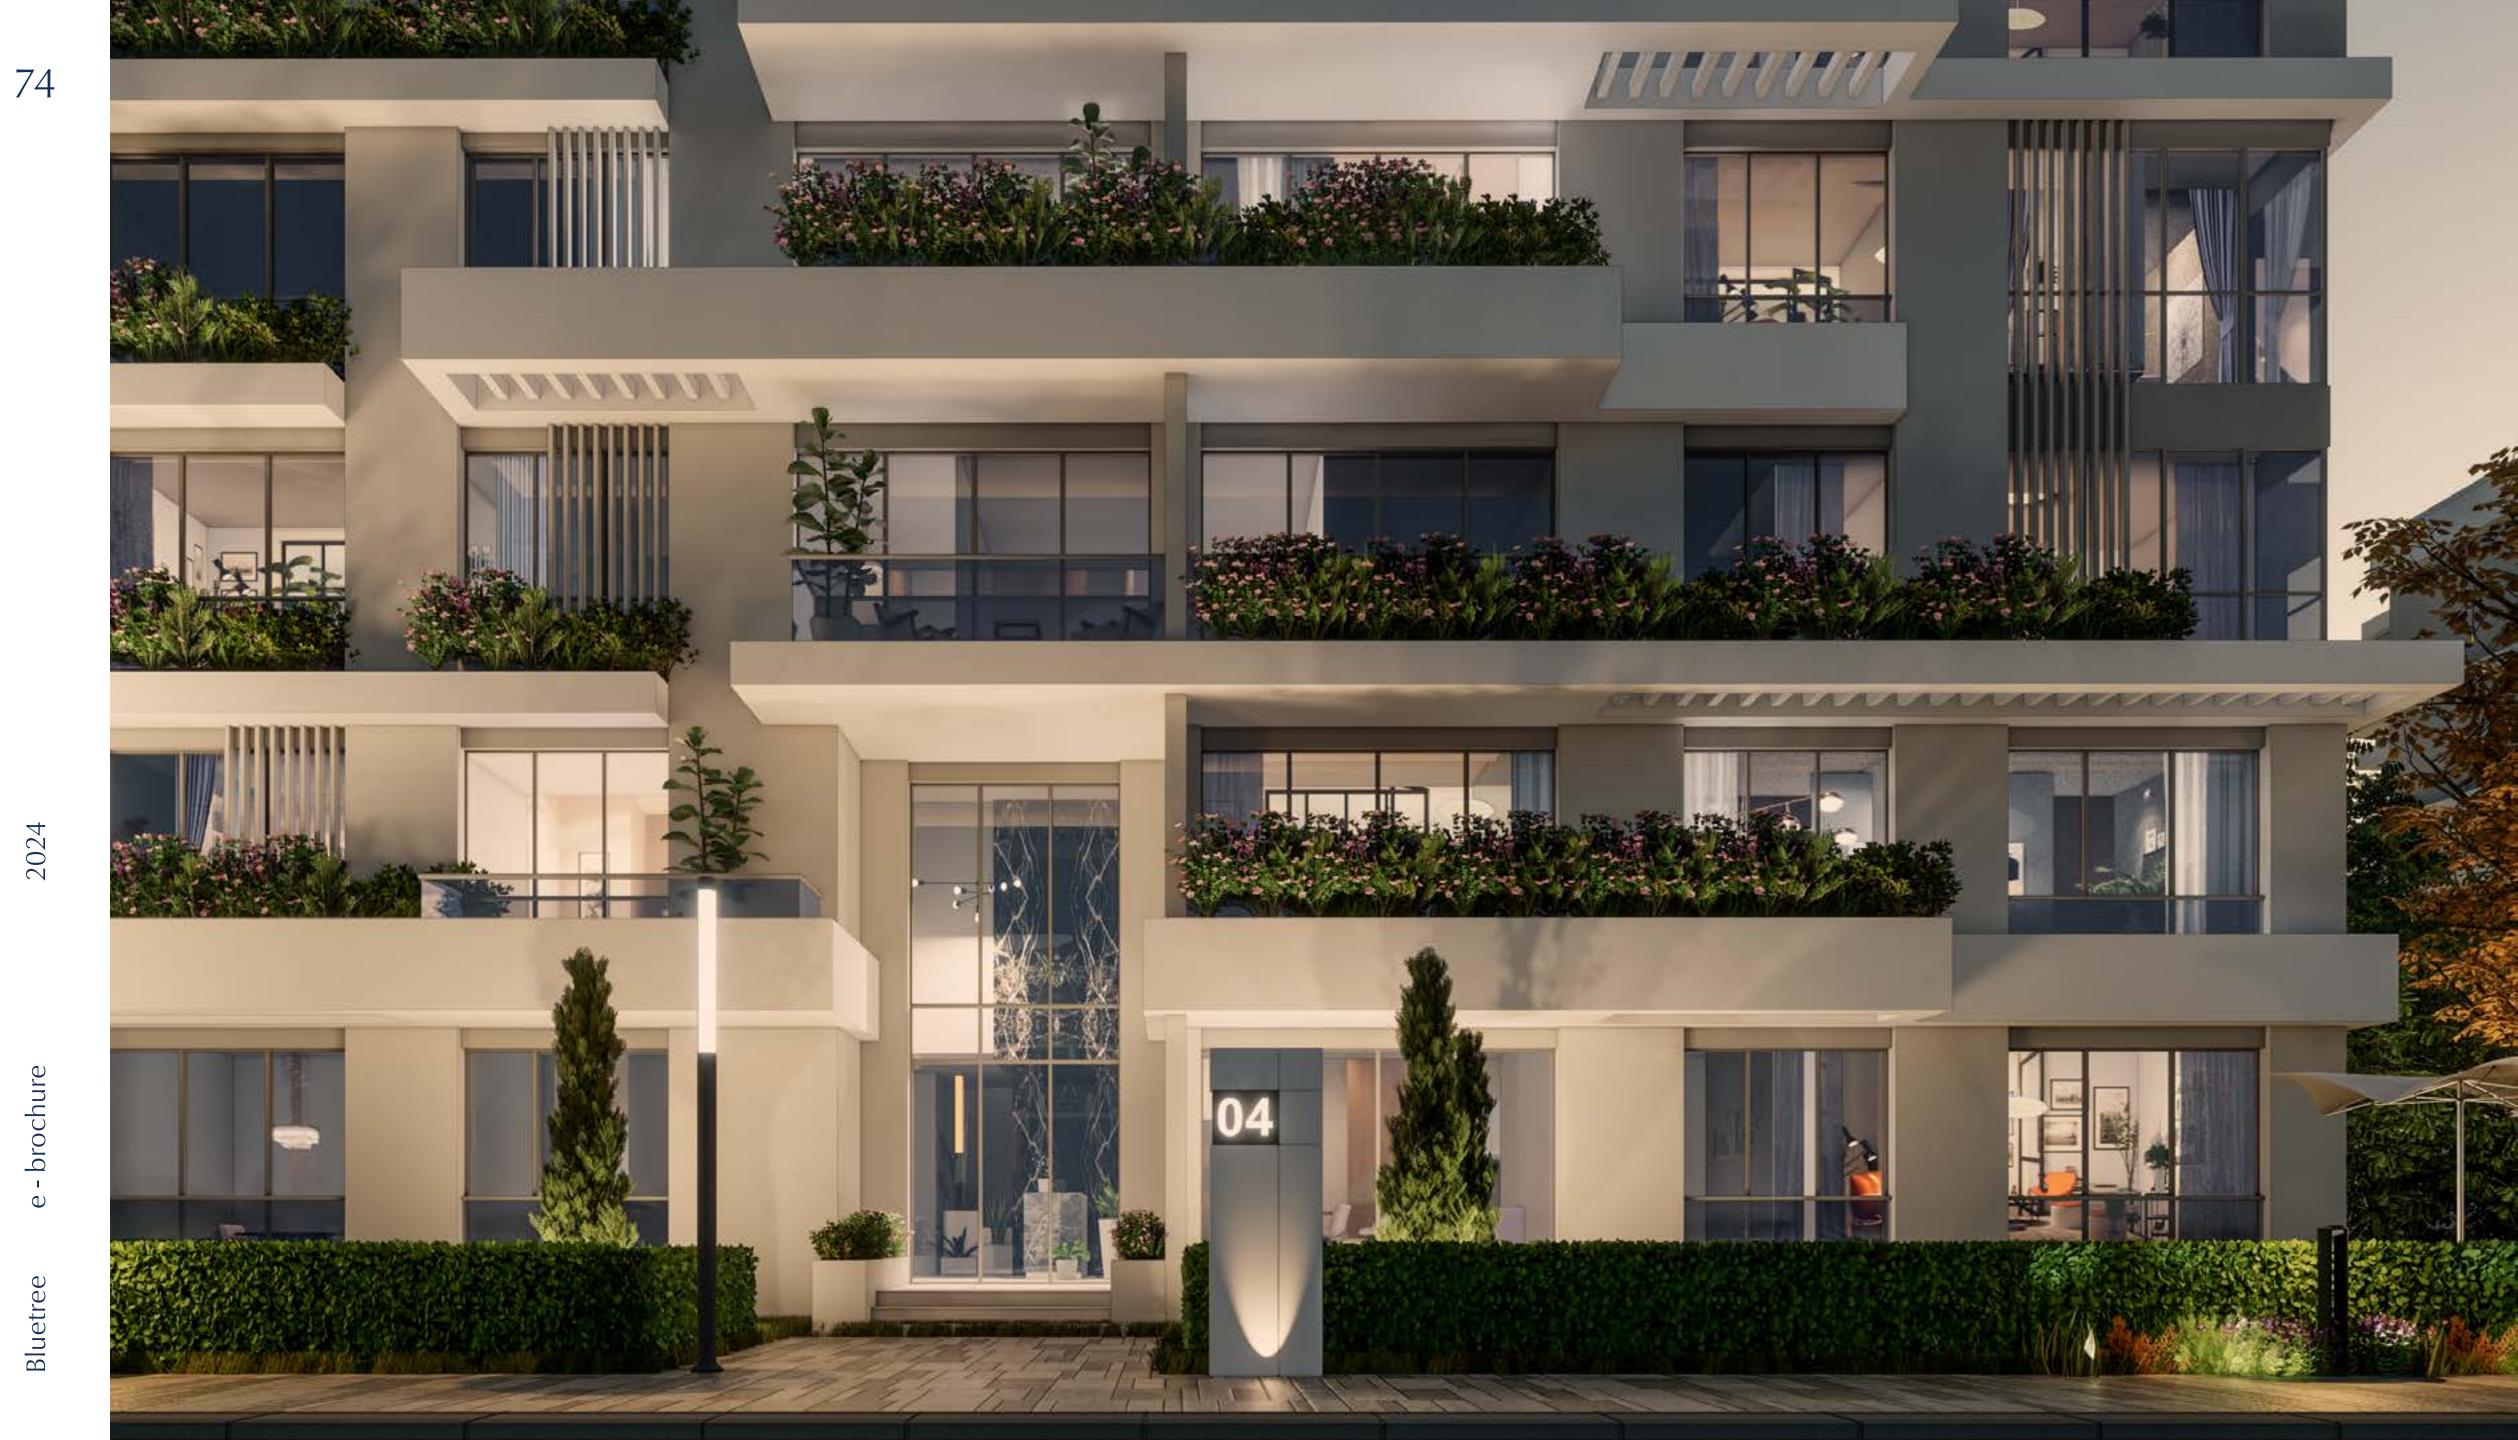

| 3.60 | × | 3.70 |
| 4  | Kitchen         | 3.70 | × | 3.35 |
| 5  | Master Bedroom  | 3.95 | × | 4.20 |
| 6  | Dressing        | 2.60 | × | 2.30 |
| 7  | Master Bathroom | 2.00 | × | 2.60 |
| 8  | Bedroom 1       | 5.05 | × | 3.70 |
| 9  | Bedroom 2       | 3.80 | × | 3.70 |
| 10 | Bedroom 3       | 3.75 | × | 4.40 |
| 11 | Maid Room       | 1.80 | × | 2.40 |
| 12 | Maid Bathroom   | 1.80 | × | 1.20 |
| 13 | Guest Bathroom  | 1.40 | × | 2.35 |
| 14 | Bathroom        | 1.80 | × | 2.95 |
| 15 | Corridor 1      | 1.25 | × | 2.75 |
| 16 | Corridor 2      | 1.30 | × | 3.80 |
| 17 | Lobby           | 1.95 | × | 1.40 |
| 18 | Terrace 1       | 4.75 | × | 2.60 |
| 19 | Terrace 2       | 1.30 | × | 2.10 |
|    |                 |      |   |      |





Park view

# Floorplans — Type E







# e - brochure

## Bluetree

#### TYPE E — GROUND FLOOR

## Apartment A – 01

#### 3 BRs Garden Total Area: 150 m<sup>2</sup>

| 1  | Entrance        | 2.45 | × | 1.65 |
|----|-----------------|------|---|------|
| 2  | Guest Bathroom  | 2.45 | × | 1.40 |
| 3  | Reception       | 6.80 | × | 4.00 |
| 4  | Kitchen         | 3.50 | × | 2.85 |
| 5  | Corridor        | 5.45 | × | 1.30 |
| 6  | Master Bedroom  | 4.10 | × | 3.80 |
| 7  | Dressing        | 2.55 | × | 1.85 |
| 8  | Master Bathroom | 2.55 | × | 2.00 |
| 9  | Bathroom        | 2.85 | × | 1.90 |
| 10 | Bedroom 1       | 4.00 | × | 3.80 |
| 11 | Bedroom 2       | 4.00 | × | 3.70 |
| 12 | Terrace         | 3.80 | × | 1.25 |
|    |                 |      |   |      |

# (10) Bedroom 1 3 Reception 4 Kitchen Master Bedroom

#### Inner st