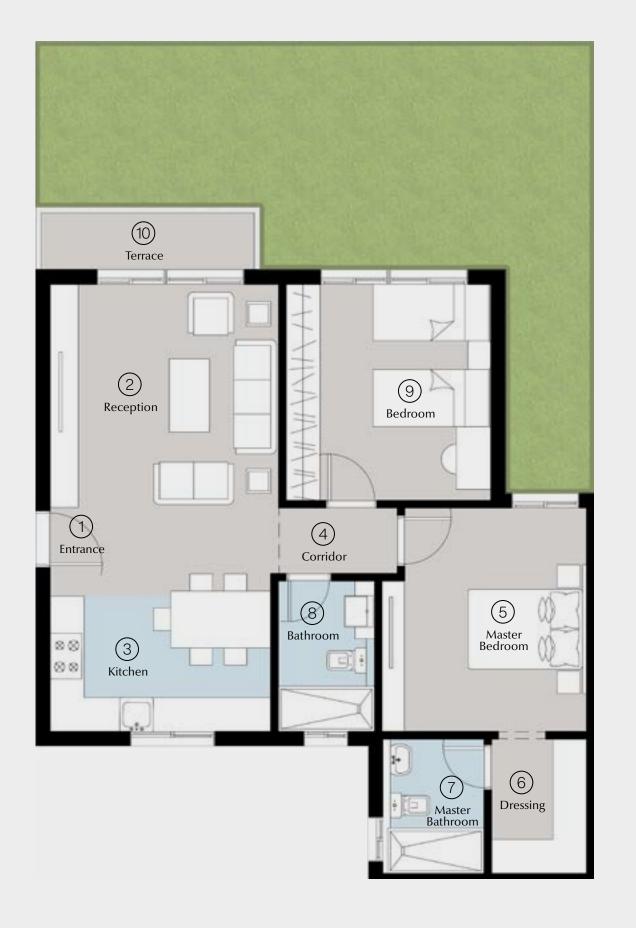

### Apartment A – 01

### 3 BRs Garden Total Area: 150 m<sup>2</sup>

| 1  | Entrance        | 2.25 | × | 1.60 |
|----|-----------------|------|---|------|
| 2  | Reception       | 6.65 | × | 3.90 |
| 3  | Kitchen         | 3.35 | × | 3.50 |
| 4  | Master Bedroom  | 3.80 | × | 3.70 |
| 5  | Dressing        | 2.50 | × | 1.85 |
| 6  | Master Bathroom | 2.50 | × | 2.00 |
| 7  | Bedroom 1       | 3.80 | × | 3.80 |
| 8  | Bedroom 2       | 3.70 | × | 3.80 |
| 9  | Guest Bathroom  | 2.60 | × | 1.35 |
| 10 | Bathroom        | 3.35 | × | 1.90 |
| 11 | Corridor        | 5.45 | × | 1.30 |
| 12 | Terrace         | 4.00 | × | 1.30 |
|    |                 |      |   |      |