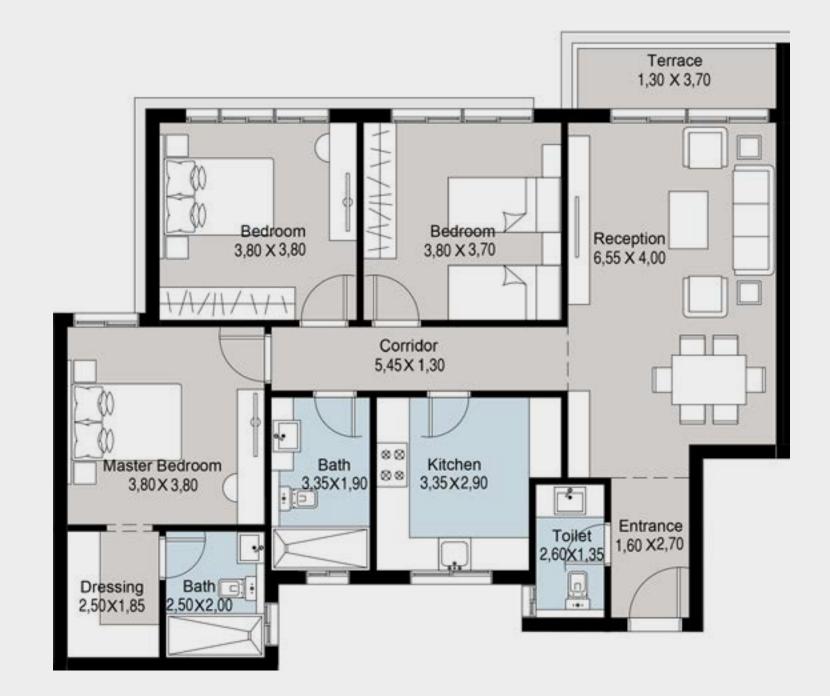

### Apartment A – 01

### 3 BRs Garden Total Area: 150 m<sup>2</sup>

| 1  | Entrance        | 2.25 | × | 1.60 |
|----|-----------------|------|---|------|
| 2  | Reception       | 6.65 | × | 3.90 |
| 3  | Kitchen         | 3.35 | × | 3.50 |
| 4  | Master Bedroom  | 3.80 | × | 3.70 |
| 5  | Dressing        | 2.50 | × | 1.85 |
| 6  | Master Bathroom | 2.50 | × | 2.00 |
| 7  | Bedroom 1       | 3.80 | × | 3.80 |
| 8  | Bedroom 2       | 3.70 | × | 3.80 |
| 9  | Guest Bathroom  | 2.60 | × | 1.35 |
| 10 | Bathroom        | 3.35 | × | 1.90 |
| 11 | Corridor        | 5.45 | × | 1.30 |
| 12 | Terrace         | 4.00 | × | 1.30 |
|    |                 |      |   |      |

### 8 Reception (11) Corridor 4

#### Disclaimer

1.All dimensions will be measured from axis to axis 2.Actual area may vary from the stated area 3.Drawing areas not to scale 4.The developer reserves the right to make revisions 5.All materials, dimensions and drawings are approximate information is subject to change without notice 6. Actual unit areas, front windows, porches, terrace, loggia and exterior trim detail may vary by elevation styles. 7 .Parking and Ramps are under development and may vary master plan