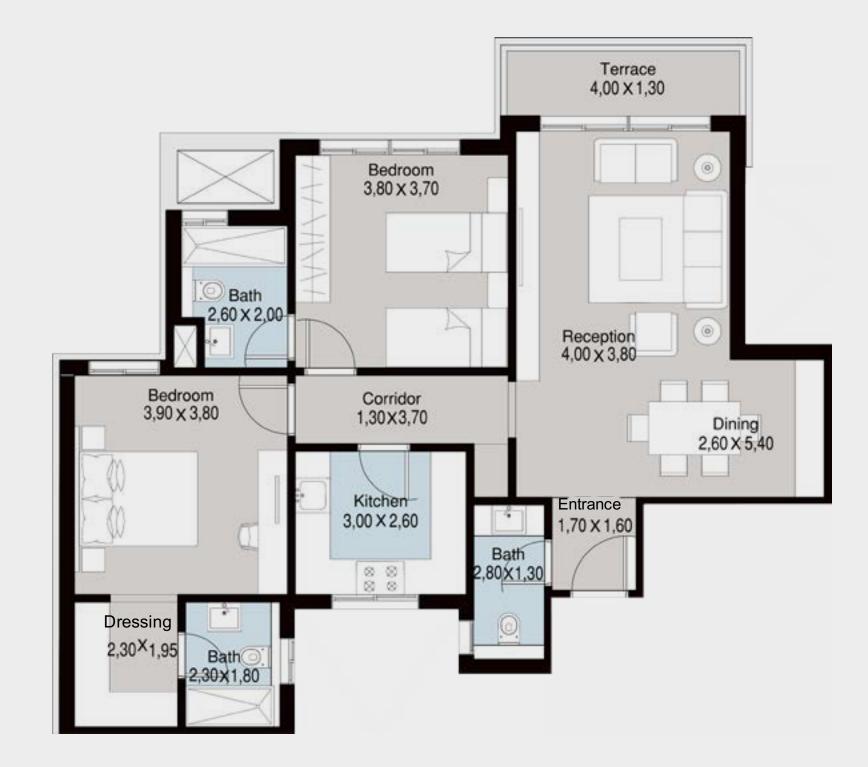

while enjoying impeccable service, as well as wide array of world-class facilities not offered elsewhere.





### Seamless mobility for hasslefree enjoyment

Whether you wish to cycle around the compound and park your bike without having to worry or simply wish to journey through lush landscapes in a golf car, Bluetree offers all that and much more. The naturally-inspired development takes into account varied lifestyles, offering safe bike lanes, jogging tracks and designated parking areas for both your vehicle and two-wheel ride.







# Floorplans — Type A







TYPE A — GROUND FLOOR

### Apartment A – 01

2 BRs Garden

Total Area: 120 m<sup>2</sup>



#### Inner street view



#### Disclaimer

TYPE A — FIRST FLOOR

### Apartment A – 11

2 BRs Typical

Total Area: 125 m<sup>2</sup>



#### Disclaimer



2024

TYPE A — FIRST FLOOR

### Apartment A – 12

2 BRs Typical

Total Area: 120 m<sup>2</sup>



#### Disclaimer



#### TYPE A — TYPICAL FLOOR

### Apartment A – 21

2 BRs Typical

Total Area: 120 m<sup>2</sup>



#### Disclaimer





# Floorplans — Type B







#### TYPE B — GROUND FLOOR

### Apartment A – 01

### 3 BRs Garden Total Area: 150 m<sup>2</sup>

| 1  | Entrance        | 2.25 | × | 1.60 |
|----|-----------------|------|---|------|
| 2  | Reception       | 6.65 | × | 3.90 |
| 3  | Kitchen         | 3.35 | × | 3.50 |
| 4  | Master Bedroom  | 3.80 | × | 3.70 |
| 5  | Dressing        | 2.50 | × | 1.85 |
| 6  | Master Bathroom | 2.50 | × | 2.00 |
| 7  | Bedroom 1       | 3.80 | × | 3.80 |
| 8  | Bedroom 2       | 3.70 | × | 3.80 |
| 9  | Guest Bathroom  | 2.6