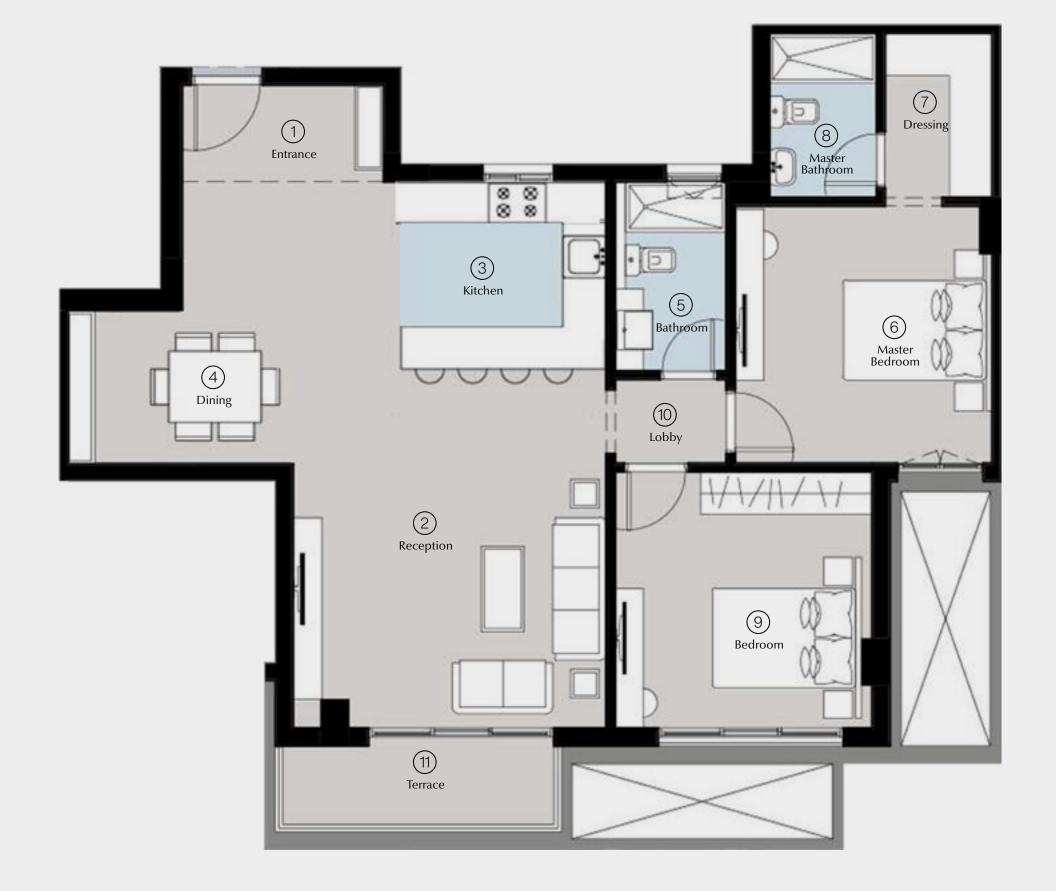

### Apartment A – 01

2 BRs Garden

Total Area: 120 m<sup>2</sup>

#### Inner street view