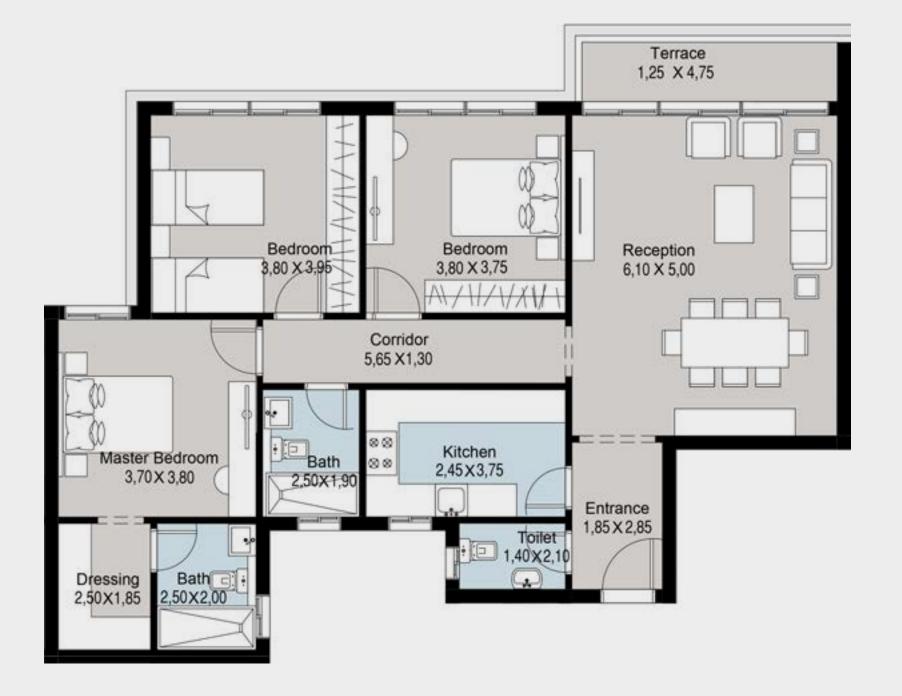

# Apartment C – 02

2 BR Garden

Total Area: 115 m<sup>2</sup>

Kitchen 3,95X2,05 Dressing Bath 2,50 X 2,00 Master Bedroom 3,70 × 3,80 Corridor | 1,75 X1,35 Reception 7,85 X 3,90

### neighbour view

### Disclaimer