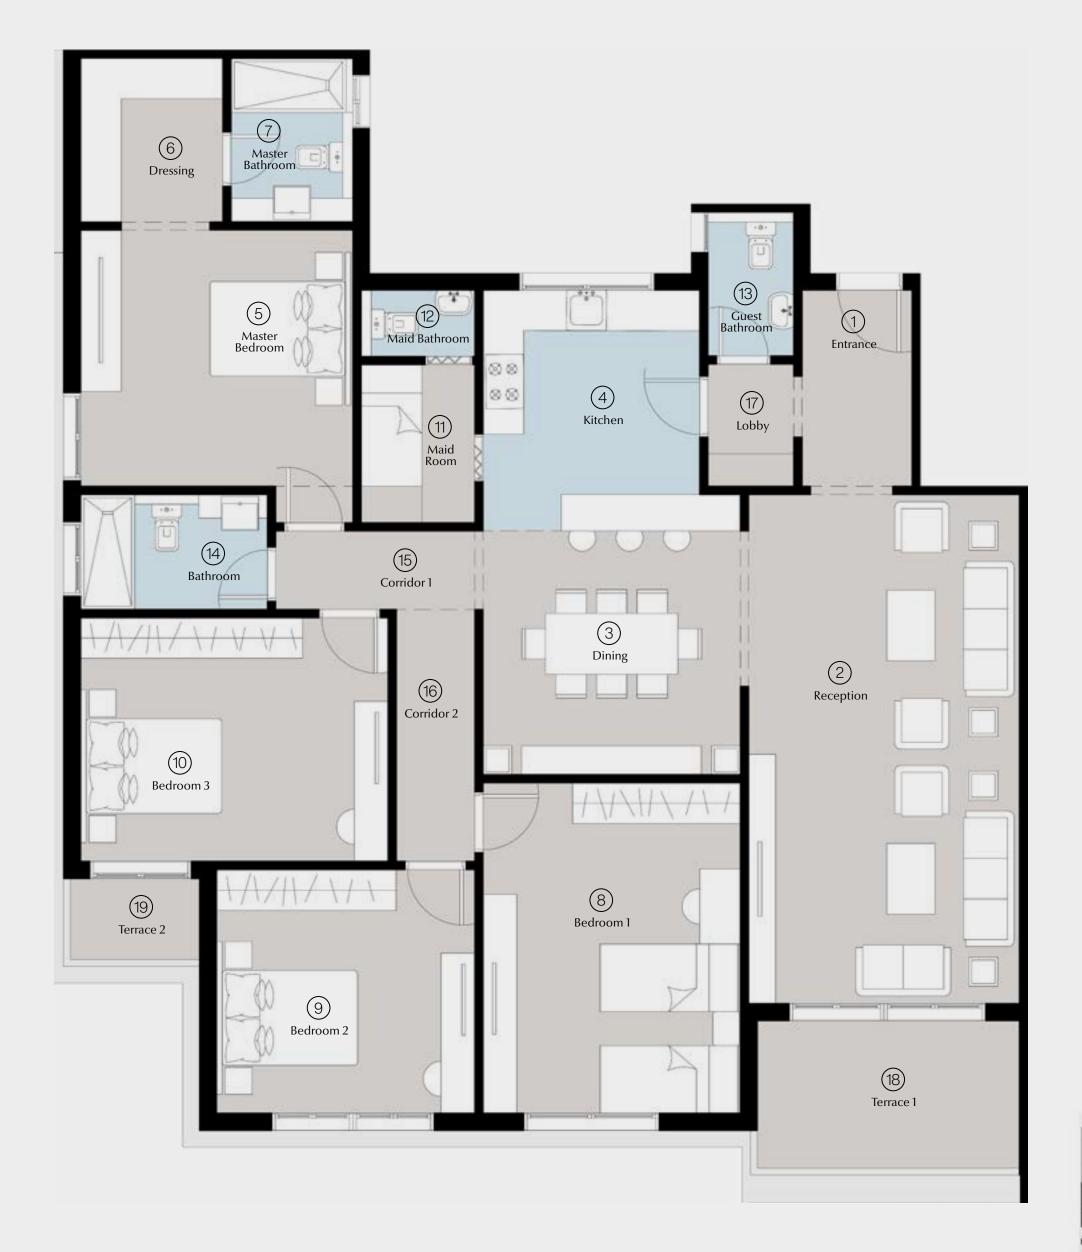

# Apartment A – 04

### 2 BRs Garden Total Area: 115 m<sup>2</sup>

| 1  | Entrance        | 3.90 | × | 1.55 |
|----|-----------------|------|---|------|
| 2  | Reception       | 3.85 | × | 4.20 |
| 3  | Kitchen         | 3.95 | × | 3.05 |
| 4  | Master Bedroom  | 3.80 | × | 3.80 |
| 5  | Dressing        | 1.85 | × | 2.50 |
| 6  | Master Bathroom | 2.00 | × | 2.50 |
| 7  | Bedroom         | 3.80 | × | 3.80 |
| 8  | Bathroom        | 1.90 | × | 3.35 |
| 9  | Corridor        | 1.30 | × | 2.50 |
| 10 | Terrace         | 4.05 | × | 1.30 |
|    |                 |      |   |      |

# (1) Terrace (2) Reception (3) Corridor Entrance (4) Master Bedroom (5) Master Bathroom (6) Dressing