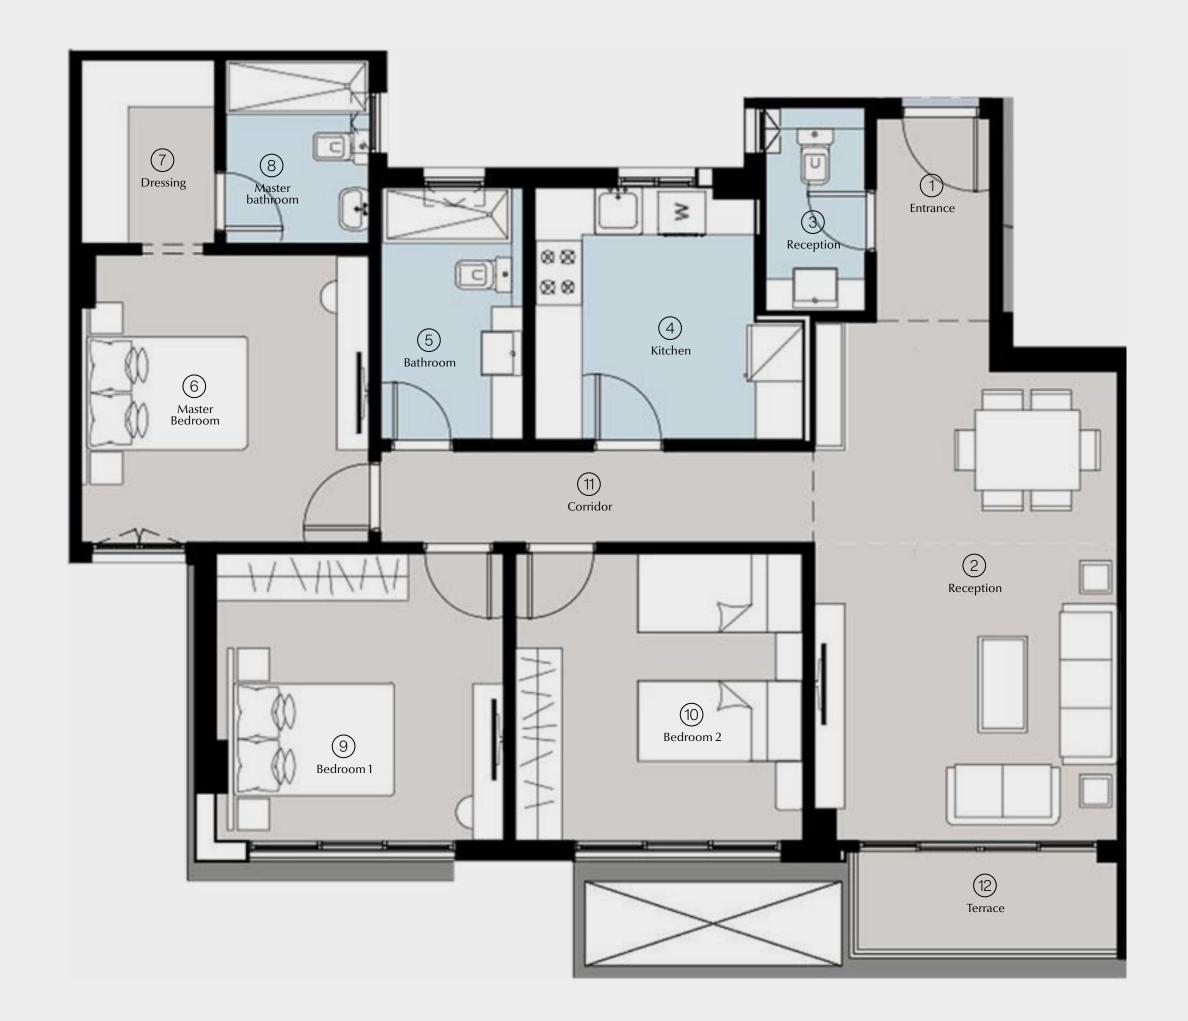

### 3 BRs Garden Total Area: 150 m<sup>2</sup>

| 1  | Entrance        | 2.25 | × | 1.60 |
|----|-----------------|------|---|------|
| 2  | Reception       | 6.65 | × | 3.90 |
| 3  | Kitchen         | 3.35 | × | 3.50 |
| 4  | Master Bedroom  | 3.80 | × | 3.70 |
| 5  | Dressing        | 2.50 | × | 1.85 |
| 6  | Master Bathroom | 2.50 | × | 2.00 |
| 7  | Bedroom 1       | 3.80 | × | 3.80 |
| 8  | Bedroom 2       | 3.70 | × | 3.80 |
| 9  | Guest Bathroom  | 2.60 | × | 1.35 |
| 10 | Bathroom        | 3.35 | × | 1.90 |
| 11 | Corridor        | 5.45 | × | 1.30 |
| 12 | Terrace         | 4.00 | × | 1.30 |
|    |                 |      |   |      |

### 8 Reception (11) Corridor 4