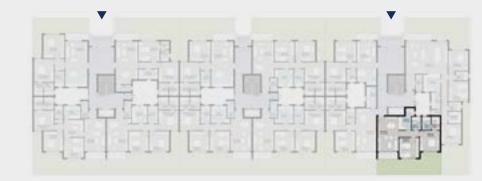

# Floorplans — Type A

TYPE A — GROUND FLOOR

### Apartment A – 01

2 BRs Garden

Total Area: 120 m<sup>2</sup>

#### Inner street view