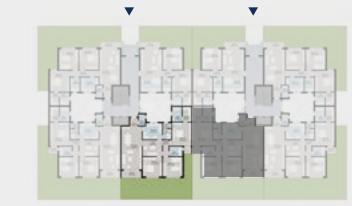

# Floorplans — Type B

### Apartment A – 01

### 3 BRs Garden Total Area: 150 m<sup>2</sup>

| 1  | Entrance        | 2.25 | × | 1.60 |
|----|-----------------|------|---|------|
| 2  | Reception       | 6.65 | × | 3.90 |
| 3  | Kitchen         | 3.35 | × | 3.50 |
| 4  | Master Bedroom  | 3.80 | × | 3.70 |
| 5  | Dressing        | 2.50 | × | 1.85 |
| 6  | Master Bathroom | 2.50 | × | 2.00 |
| 7  | Bedroom 1       | 3.80 | × | 3.80 |
| 8  | Bedroom 2       | 3.70 | × | 3.80 |
| 9  | Guest Bathroom  | 2.60 | × | 1.35 |
| 10 | Bathroom        | 3.35 | × | 1.90 |
| 11 | Corridor        | 5.45 | × | 1.30 |
| 12 | Terrace         | 4.00 | × | 1.30 |
|    |                 |      |   |      |