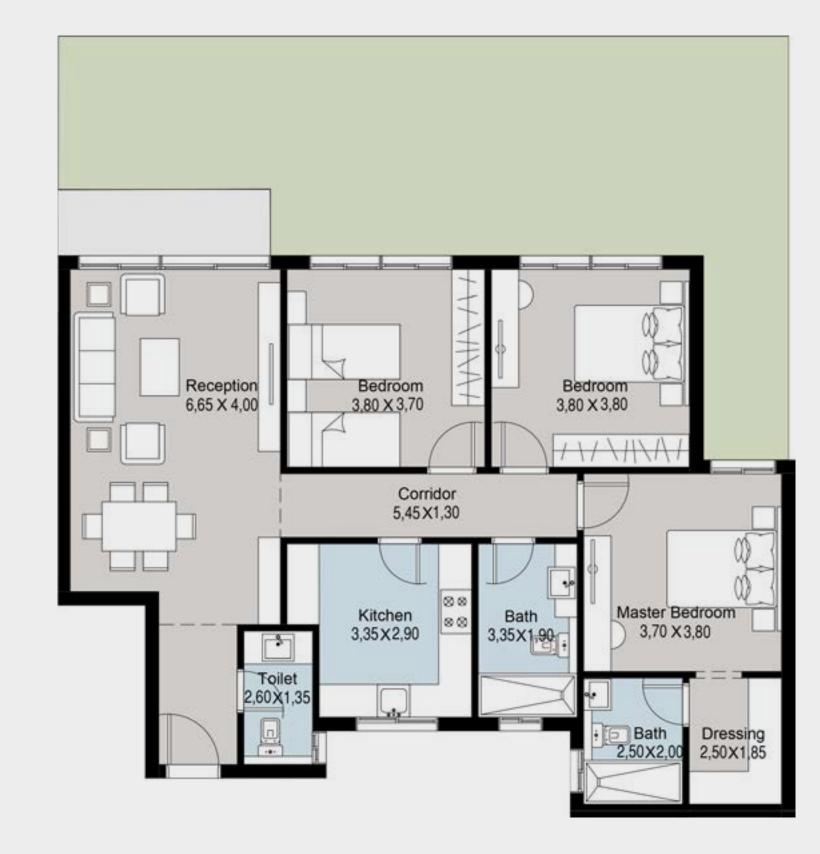

### 3 BRs Garden Total Area: 150 m<sup>2</sup>

| 1  | Entrance        | 2.25 | × | 1.60 |
|----|-----------------|------|---|------|
| 2  | Reception       | 6.65 | × | 3.90 |
| 3  | Kitchen         | 3.35 | × | 3.50 |
| 4  | Master Bedroom  | 3.80 | × | 3.70 |
| 5  | Dressing        | 2.50 | × | 1.85 |
| 6  | Master Bathroom | 2.50 | × | 2.00 |
| 7  | Bedroom 1       | 3.80 | × | 3.80 |
| 8  | Bedroom 2       | 3.70 | × | 3.80 |
| 9  | Guest Bathroom  | 2.60 | × | 1.35 |
| 10 | Bathroom        | 3.35 | × | 1.90 |
| 11 | Corridor        | 5.45 | × | 1.30 |
| 12 | Terrace         | 4.00 | × | 1.30 |
|    |                 |      |   |      |

### 8 Reception (11) Corridor 4