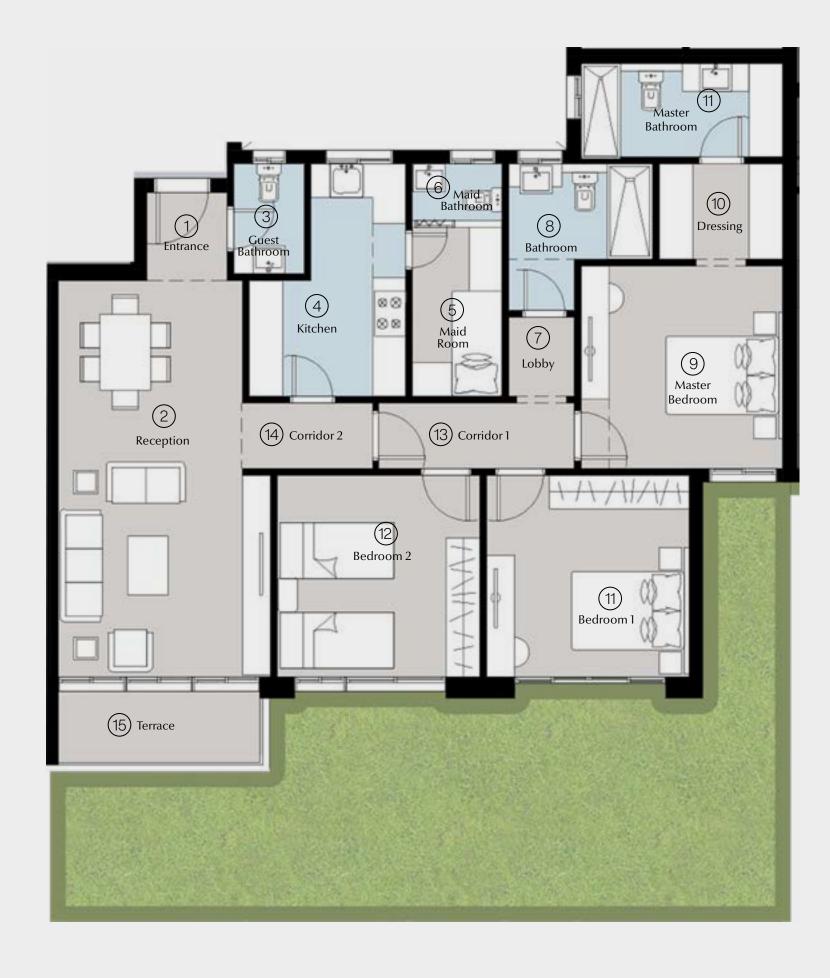

#### 3 BRs Garden Total Area: 150 m<sup>2</sup>

| 1  | Entrance        | 2.45 | × | 1.65 |
|----|-----------------|------|---|------|
| 2  | Guest Bathroom  | 2.45 | × | 1.40 |
| 3  | Reception       | 6.80 | × | 4.00 |
| 4  | Kitchen         | 3.50 | × | 2.85 |
| 5  | Corridor        | 5.45 | × | 1.30 |
| 6  | Master Bedroom  | 4.10 | × | 3.80 |
| 7  | Dressing        | 2.55 | × | 1.85 |
| 8  | Master Bathroom | 2.55 | × | 2.00 |
| 9  | Bathroom        | 2.85 | × | 1.90 |
| 10 | Bedroom 1       | 4.00 | × | 3.80 |
| 11 | Bedroom 2       | 4.00 | × | 3.70 |
| 12 | Terrace         | 3.80 | × | 1.25 |
|    |                 |      |   |      |

# (10) Bedroom 1 3 Reception 4 Kitchen Master Bedroom