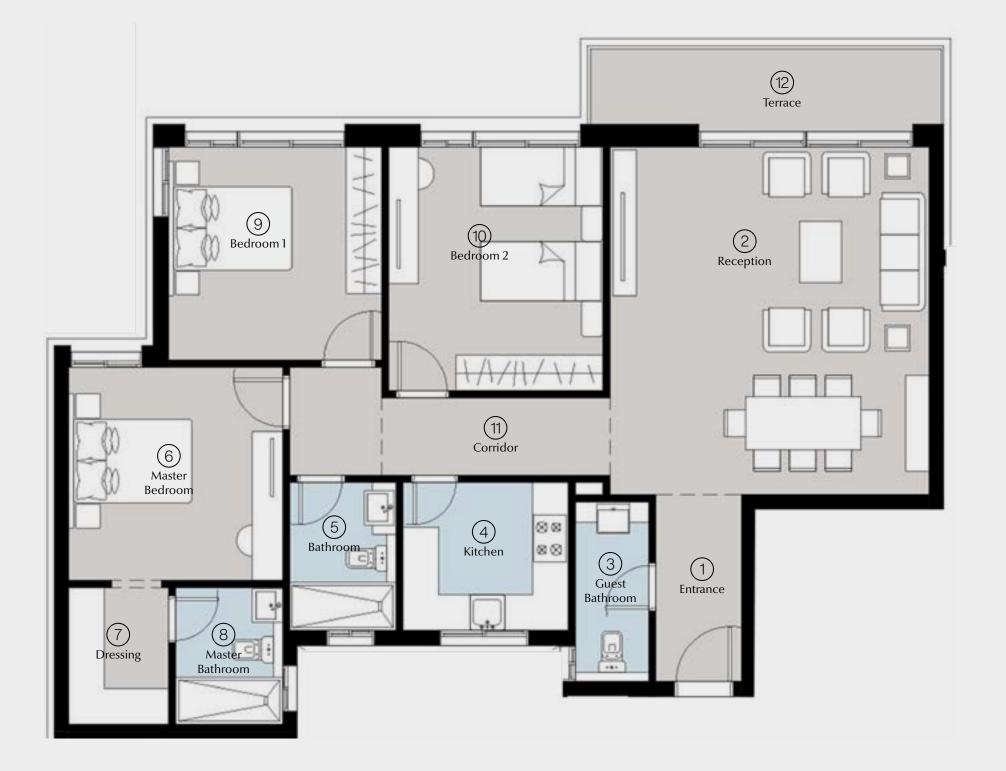

### 3 BRs Garden Total Area: 150 m<sup>2</sup>

| 1  | Entrance        | 2.25 | × | 1.60 |
|----|-----------------|------|---|------|
| 2  | Reception       | 6.65 | × | 3.90 |
| 3  | Kitchen         | 3.35 | × | 3.50 |
| 4  | Master Bedroom  | 3.80 | × | 3.70 |
| 5  | Dressing        | 2.50 | × | 1.85 |
| 6  | Master Bathroom | 2.50 | × | 2.00 |
| 7  | Bedroom 1       | 3.80 | × | 3.80 |
| 8  | Bedroom 2       | 3.70 | × | 3.80 |
| 9  | Guest Bathroom  | 2.60 | × | 1.35 |
| 10 | Bathroom        | 3.35 | × | 1.90 |
| 11 | Corridor        | 5.45 | × | 1.30 |
| 12 | Terrace         | 4.00 | × | 1.30 |
|    |                 |      |   |      |

### 8 Reception (11) Corridor 4