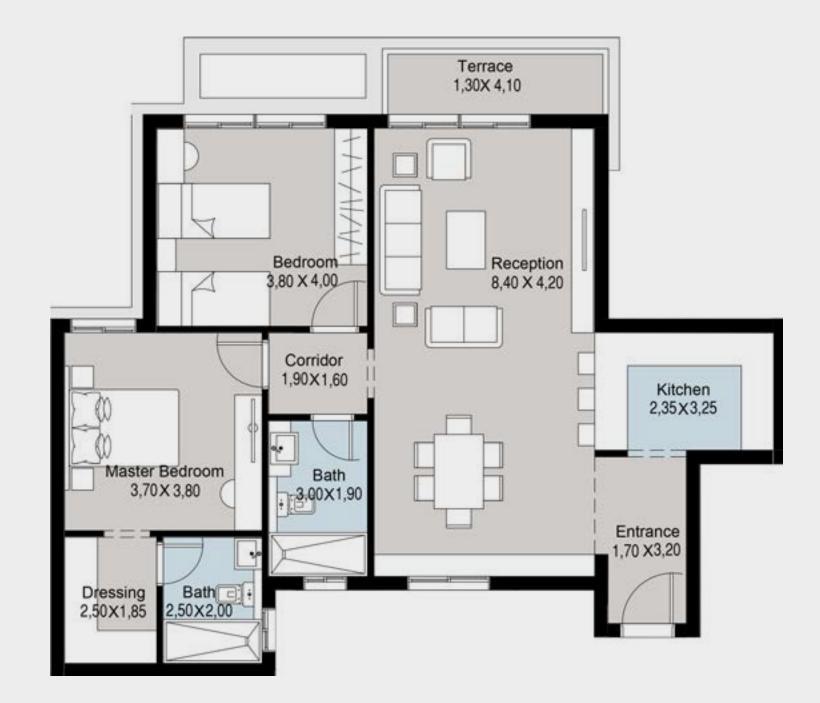

### TYPE B — GROUND FLOOR

# Apartment A – 02

### 3 BRs Garden Total Area: 145 m<sup>2</sup>

| 1  | Entrance        | 1.65 | × | 1.55 |
|----|-----------------|------|---|------|
| 2  | Reception       | 6.10 | × | 4.00 |
| 3  | Kitchen         | 3.35 | × | 2.90 |
| 4  | Master Bedroom  | 3.80 | × | 3.80 |
| 5  | Dressing        | 2.50 | × | 1.85 |
| 6  | Master Bathroom | 2.50 | × | 2.05 |
| 7  | Bedroom 1       | 3.75 | × | 3.80 |
| 8  | Bedroom 2       | 3.70 | × | 3.80 |
| 9  | Guest Bathroom  | 3.20 | × | 1.35 |
| 10 | Bathroom        | 3.35 | × | 1.90 |
| 11 | Corridor        | 5.45 | × | 1.30 |
| 12 | Terrace         | 3.80 | × | 1.30 |
|    |                 |      |   |      |

# Terrace | Solution |

### Disclaimer