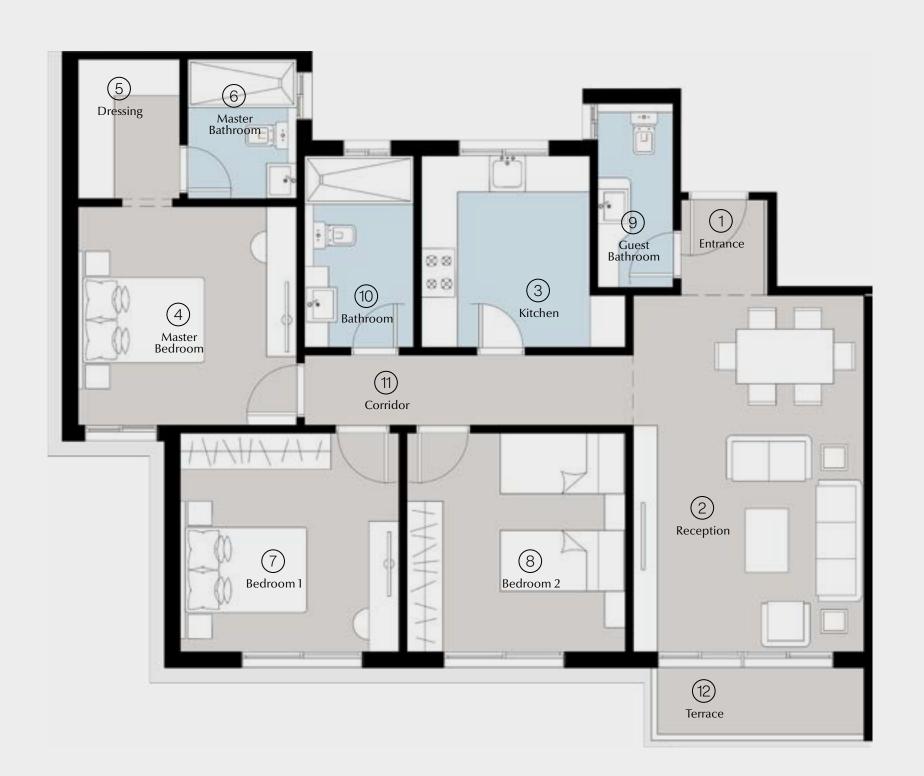

### 3 BRs Garden Total Area: 150 m<sup>2</sup>

| 1  | Entrance        | 2.25 | × | 1.60 |
|----|-----------------|------|---|------|
| 2  | Reception       | 6.65 | × | 3.90 |
| 3  | Kitchen         | 3.35 | × | 3.50 |
| 4  | Master Bedroom  | 3.80 | × | 3.70 |
| 5  | Dressing        | 2.50 | × | 1.85 |
| 6  | Master Bathroom | 2.50 | × | 2.00 |
| 7  | Bedroom 1       | 3.80 | × | 3.80 |
| 8  | Bedroom 2       | 3.70 | × | 3.80 |
| 9  | Guest Bathroom  | 2.60 | × | 1.35 |
| 10 | Bathroom        | 3.35 | × | 1.90 |
| 11 | Corridor        | 5.45 | × | 1.30 |
| 12 | Terrace         | 4.00 | × | 1.30 |
|    |                 |      |   |      |

### 8 Reception (11) Corridor 4