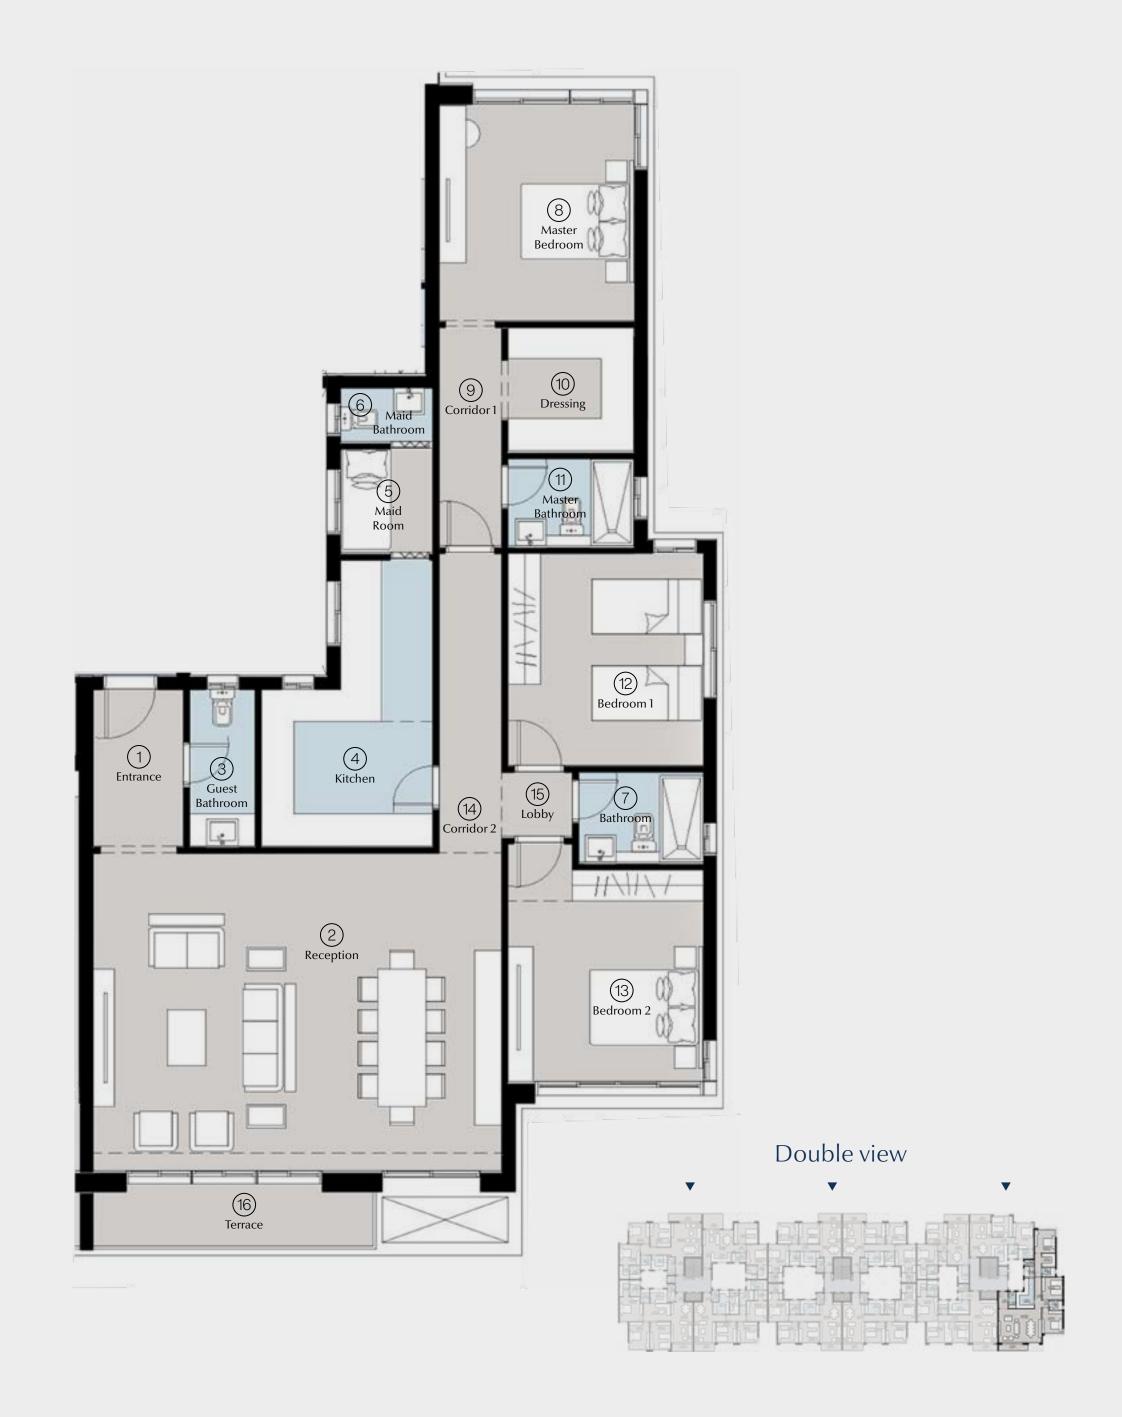

#### 3 BRs Garden Total Area: 150 m<sup>2</sup>

| 1  | Entrance        | 2.45 | × | 1.65 |
|----|-----------------|------|---|------|
| 2  | Guest Bathroom  | 2.45 | × | 1.40 |
| 3  | Reception       | 6.80 | × | 4.00 |
| 4  | Kitchen         | 3.50 | × | 2.85 |
| 5  | Corridor        | 5.45 | × | 1.30 |
| 6  | Master Bedroom  | 4.10 | × | 3.80 |
| 7  | Dressing        | 2.55 | × | 1.85 |
| 8  | Master Bathroom | 2.55 | × | 2.00 |
| 9  | Bathroom        | 2.85 | × | 1.90 |
| 10 | Bedroom 1       | 4.00 | × | 3.80 |
| 11 | Bedroom 2       | 4.00 | × | 3.70 |
| 12 | Terrace         | 3.80 | × | 1.25 |
|    |                 |      |   |      |

# (10) Bedroom 1 3 Reception 4 Kitchen Master Bedroom